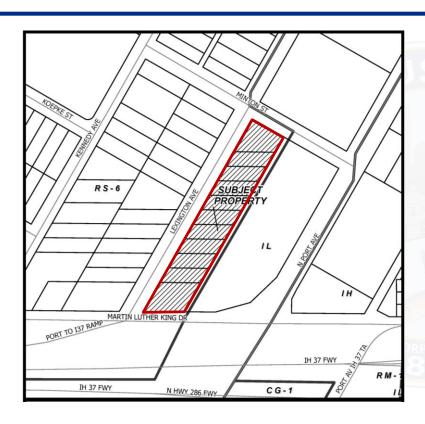

#### **Existing Zoning District**:

"RS-6" Single-Family 6 District

#### Adjacent Land Uses:

North: Vacant, Low-Density Residential, Light Industrial;

Zoned: "RS-6," "IL"

South: ROW, Commercial; Zoned: "IL"

East: Light Industrial; Zoned: "IL"

West: Vacant, Low-Density Residential, Light Industrial;

Zoned: "RS-6"

N