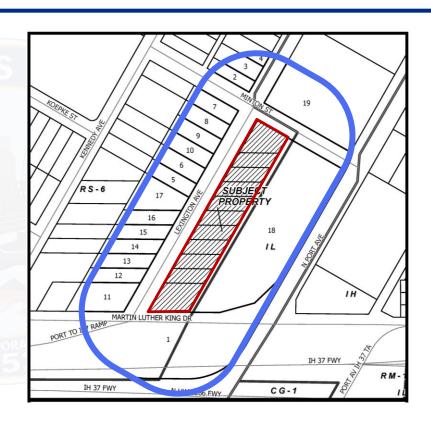

### **Public Notification**

19 Notices mailed inside the 200' buffer 0 Notices mailed outside the 200' buffer

#### **Notification Area**

Opposed: 0 (0.00%)
Separate Opposed Owners: (0)

In Favor: 0 (0.00%)

<sup>\*</sup>Notified property owner's land in SQF/ Total SQF of all properties in the notification area = Percentage of public in opposition and/or favor.