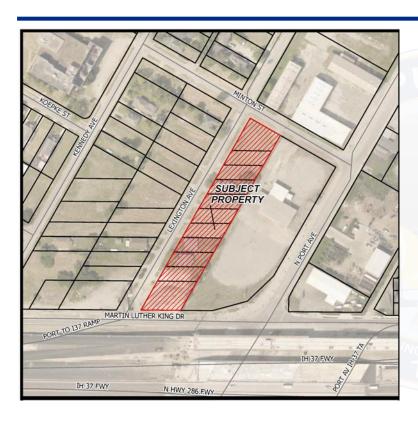

## Port of Corpus Christi Authority District 1

Rezoning for various properties at or near 902 Lexington Avenue

From the "RS-6" Single-Family 6 District
To the "IL" Light Industrial District

City Council July 15, 2025

#### Adjacent Land Uses:

North: Vacant, Low-Density Residential, Light Industrial;

Zoned: "RS-6," "IL"

South: ROW, Commercial; Zoned: "IL"

East: Light Industrial; Zoned: "IL"

West: Vacant, Low-Density Residential, Light Industrial;