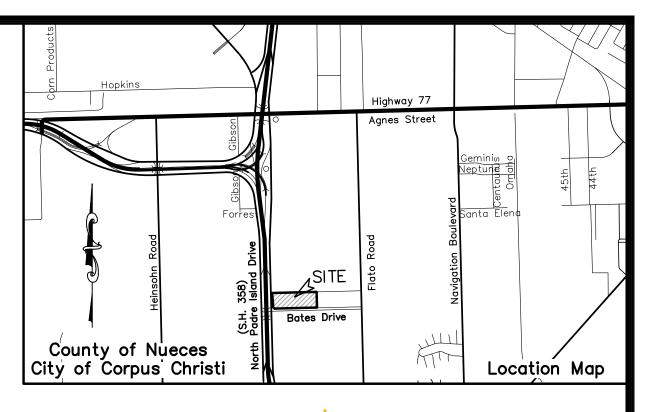

## Block 1, Lots 6 through 10

11.34 ACRE TRACT OF LAND OUT OF LOT 1, BLOCK 5, J.C. RUSSELL FARM BLOCKS, A MAP OF WHICH IS RECORDED IN VOLUME 28, PAGES 58-59 MAP RECORDS OF NUECES COUNTY, TEXAS, BEING A PORTION OF OF A 22.840 ACRE TRACT, DESCRIBED IN A SPECIAL WARRANTY DEED FROM BATES-FLATO HOLDINGS, L.P. TO FIFTH QUARTER INVESTMENTS, LLC., RECORDED IN DOCUMENT NUMBER 2019043085, OFFICIAL PUBLIC RECORDS OF NUECES COUNTY, TEXAS.