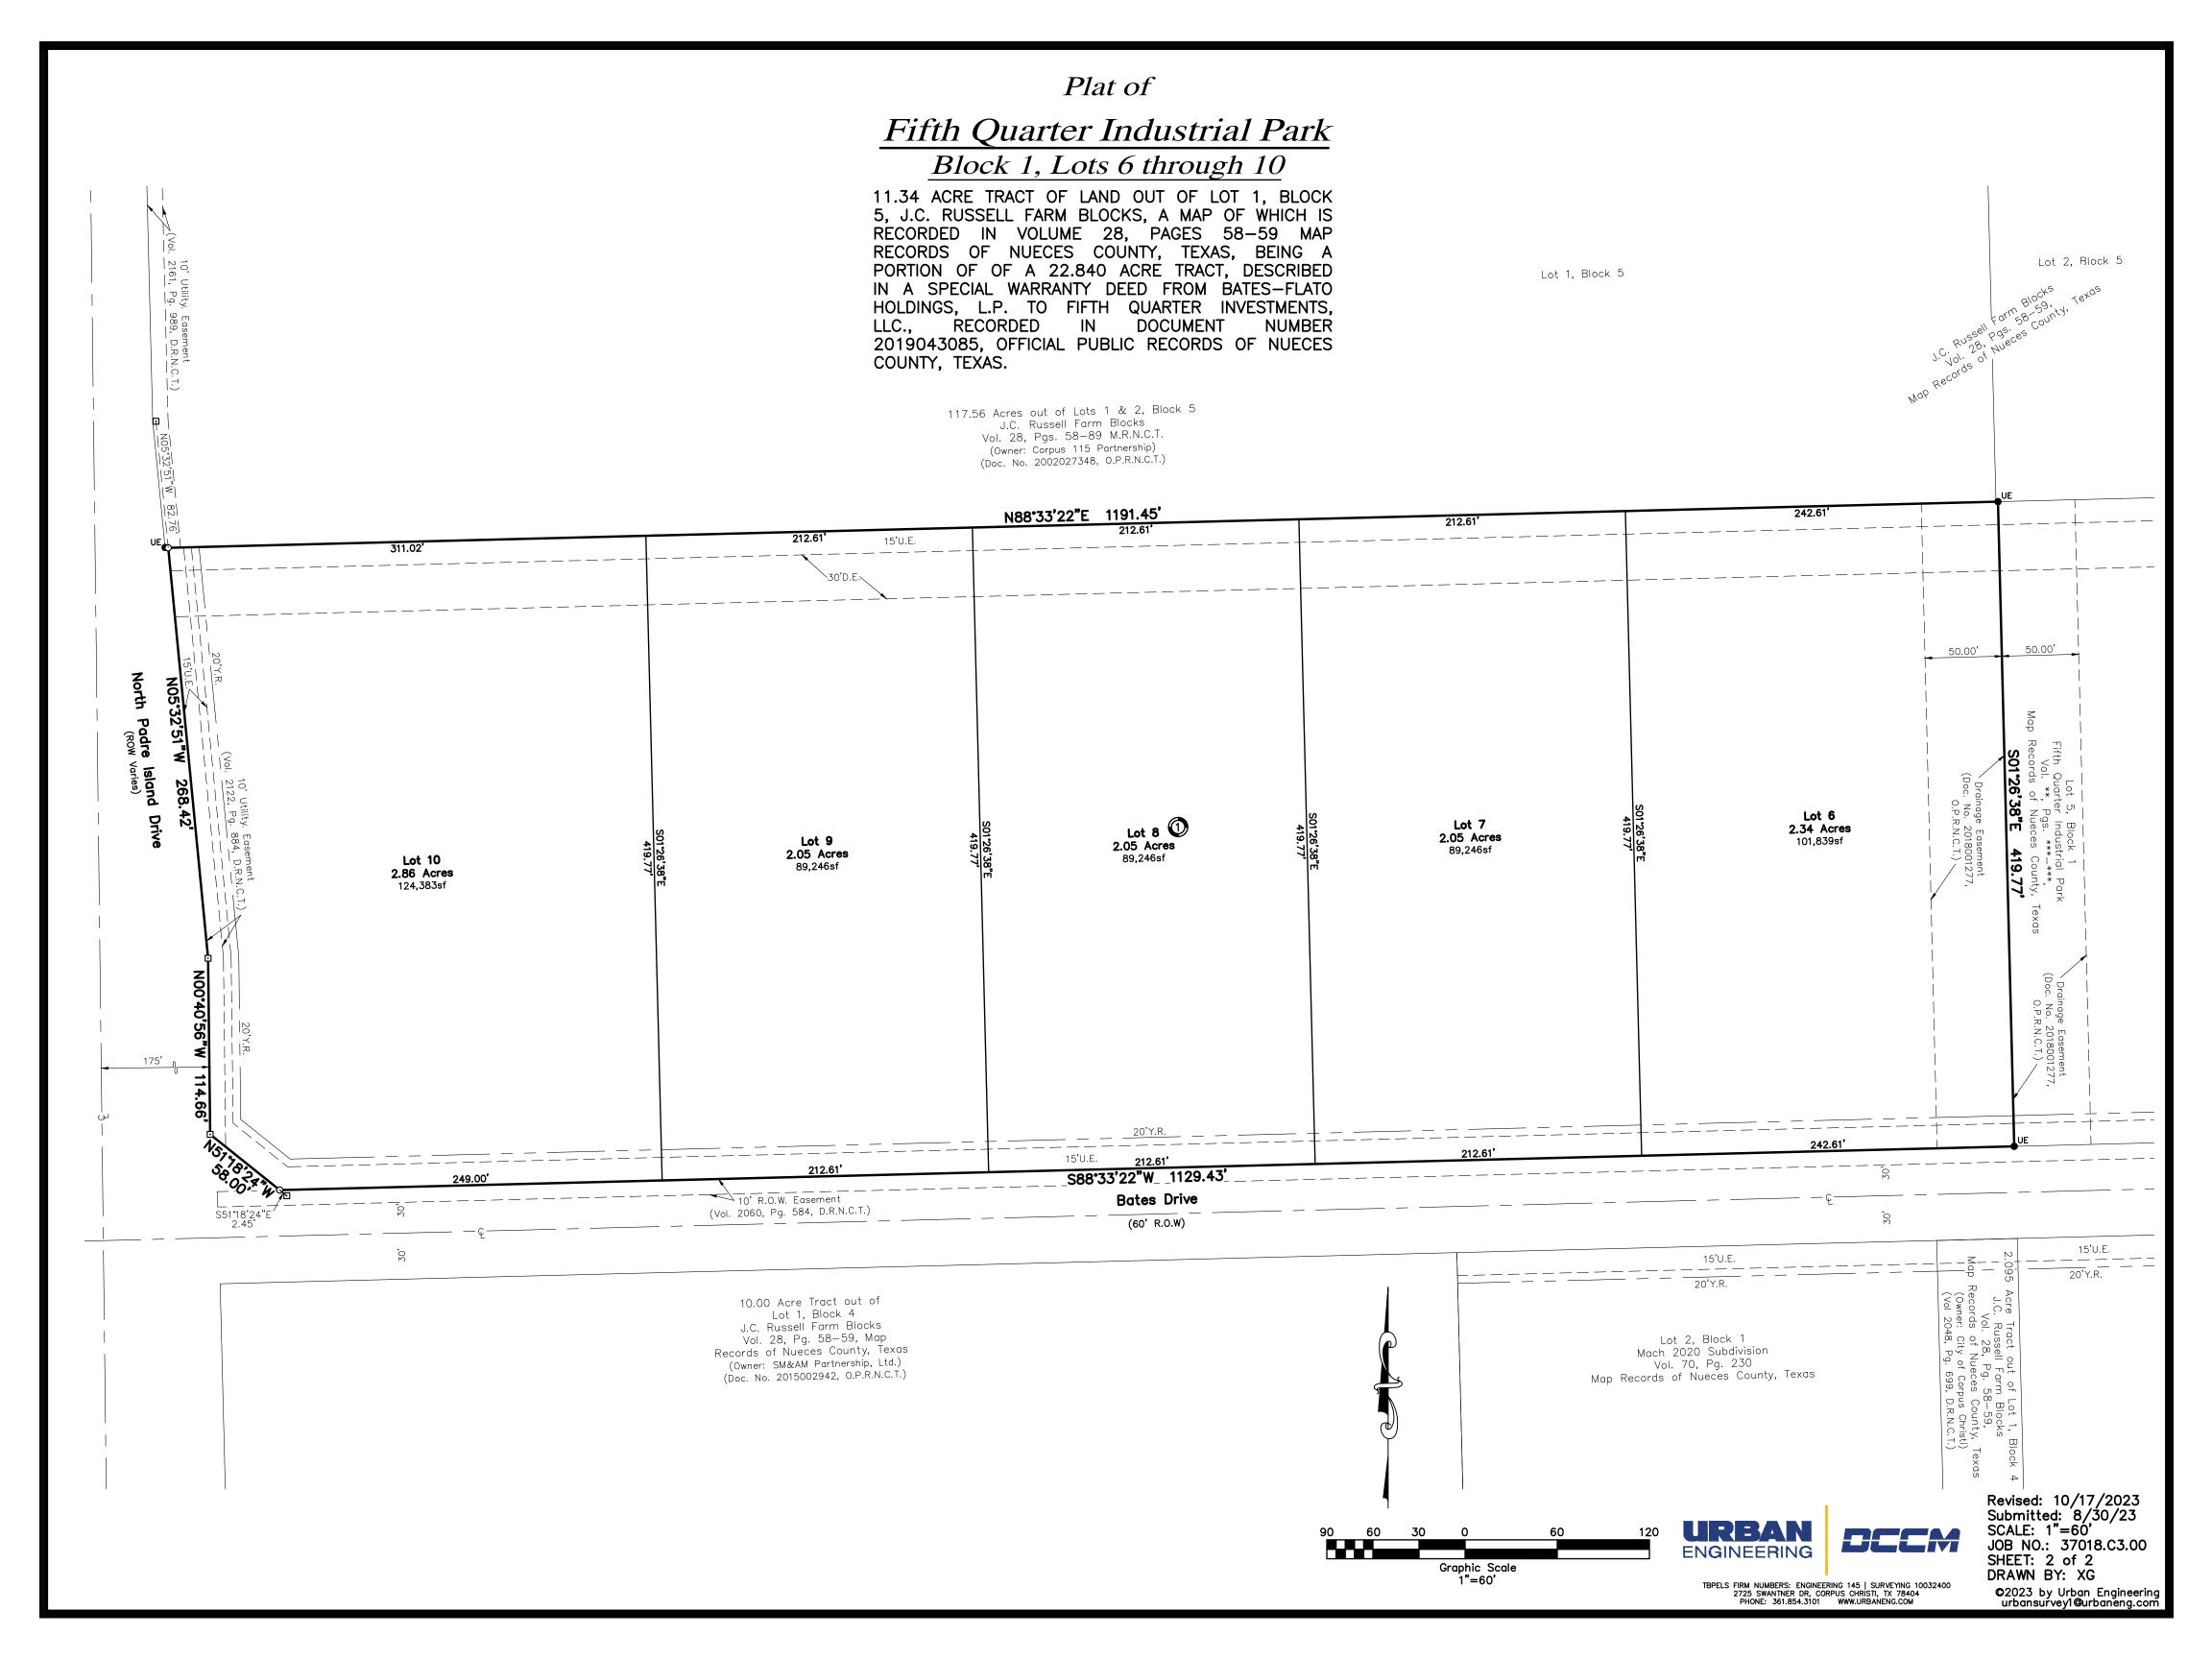

## Fifth Quarter Industrial Park

## Block 1, Lots 6 through 10

11.34 ACRE TRACT OF LAND OUT OF LOT 1, BLOCK 5, J.C. RUSSELL FARM BLOCKS, A MAP OF WHICH IS RECORDED IN VOLUME 28, PAGES 58-59 MAP RECORDS OF NUECES COUNTY, TEXAS, BEING A PORTION OF OF A 22.840 ACRE TRACT, DESCRIBED IN A SPECIAL WARRANTY DEED FROM BATES-FLATO HOLDINGS, L.P. TO FIFTH QUARTER INVESTMENTS, LLC., RECORDED IN DOCUMENT NUMBER 2019043085, OFFICIAL PUBLIC RECORDS OF NUECES COUNTY, TEXAS.

PLASTIC CAP STAMPED

"URBAN ENGR CCTX" SET

RÉD PLASTIC CAP STAMPED

"URBAN ENGR CCTX" FOUND

TBPELS FIRM NUMBERS: ENGINEERING 145 | SURVEYING 10032400 2725 SWANTNER DR, CORPUS CHRISTI, TX 78404 PHONE: 361.854.3101 WWW.URBANENG.COM **LEGEND:** PLAT BOUNDARY o 5/8 INCH IRON ROD WITH RED ROAD CENTERLINE ADJACENT LOT LINE UE 5/8 INCH IRON ROD WITH YARD REQUIREMENT EASEMENT ■ TXDOT (TYPE II) MONUMENT Y.R. YARD REQUIREMENT B.L. BUILDING LINE UTILITY EASEMENT U.E. VOL. VOLUME PG. PAGE M.R.N.C.T. MAP RECORDS OF NUECES COUNTY, TEXAS

## NOTES:

D.R.N.C.T.

- 1. THE ENTIRE PROPERTY LIES WITHIN THE CITY LIMITS OF THE CITY OF CORPUS
- 2. 11.34 ACRES OF LAND INCLUDING ANY DEDICATION.

COUNTY, TEXAS

DEED RECORDS OF NUECES

- 3. THE YARD REQUIREMENT, AS DEPICTED ON THE PLAT, IS A REQUIREMENT OF THE UNIFIED DEVELOPMENT CODE (UDC) AND IS SUBJECT TO CHANGE AS THE ZONING MAY CHANGE.
- 4. 5/8 INCH IRON ROD WITH RED PLASTIC CAP STAMPED "URBAN ENGR CCTX" SET AT ALL LOT CORNERS, UNLESS OTHERWISE NOTED.
- 5. GRID BEARINGS AND DISTANCES SHOWN HEREON ARE REFERENCED TO THE TEXAS COORDINATE SYSTEM OF 1983, TEXAS SOUTH ZONE 4205, AND ARE BASED ON THE NORTH AMERICAN DATUM OF 1983(2011) EPOCH 2010.00.
- 6. THE RECEIVING WATER FOR THE STORM WATER RUNOFF FROM THIS PROPERTY IS THE OSO CREEK. THE TCEQ HAS NOT CLASSIFIED THE AQUATIC LIFE USE FOR THE OSO CREEK, BUT IT IS RECOGNIZED AS AN ENVIRONMENTALLY SENSITIVE AREA. THE OSO CREEK FLOWS DIRECTLY INTO THE OSO BAY. THE TCEQ HAS CLASSIFIED THE AQUATIC LIFE USE FOR THE OSO BAY AS "EXCEPTIONAL" AND "OYSTER WATERS" AND CATEGORIZED THE RECEIVING WATER AS "CONTACT RECREATION" USE.
- 7. BY GRAPHIC PLOTTING ONLY, THIS PROPERTY IS CURRENTLY IN ZONE "X" (UNSHADED) OF THE FLOOD INSURANCE RATE MAP (FIRM), COMMUNITY PANEL NUMBER 48355C0315G, NUECES COUNTY, TEXAS, WHICH BEARS AN EFFECTIVE DATE OF OCTOBER 23, 2022 AND IS NOT IN A SPECIAL FLOOD HAZARD AREA. THE FIRM PANEL 48355C0315G IS BASED ON THE NORTH AMERICAN VERTICAL DATUM OF 1988 (NAVD88).
- 5. ALL DRIVEWAYS ALONG FLATO ROAD OR BATES DRIVE SHALL CONFORM TO ACCESS MANAGEMENT STANDARDS OUTLINED IN ARTICLE 7 OF THE UDC.
- 6. CURRENT ZONING IS IL. EXISTING USE IS AGRICULTURAL.