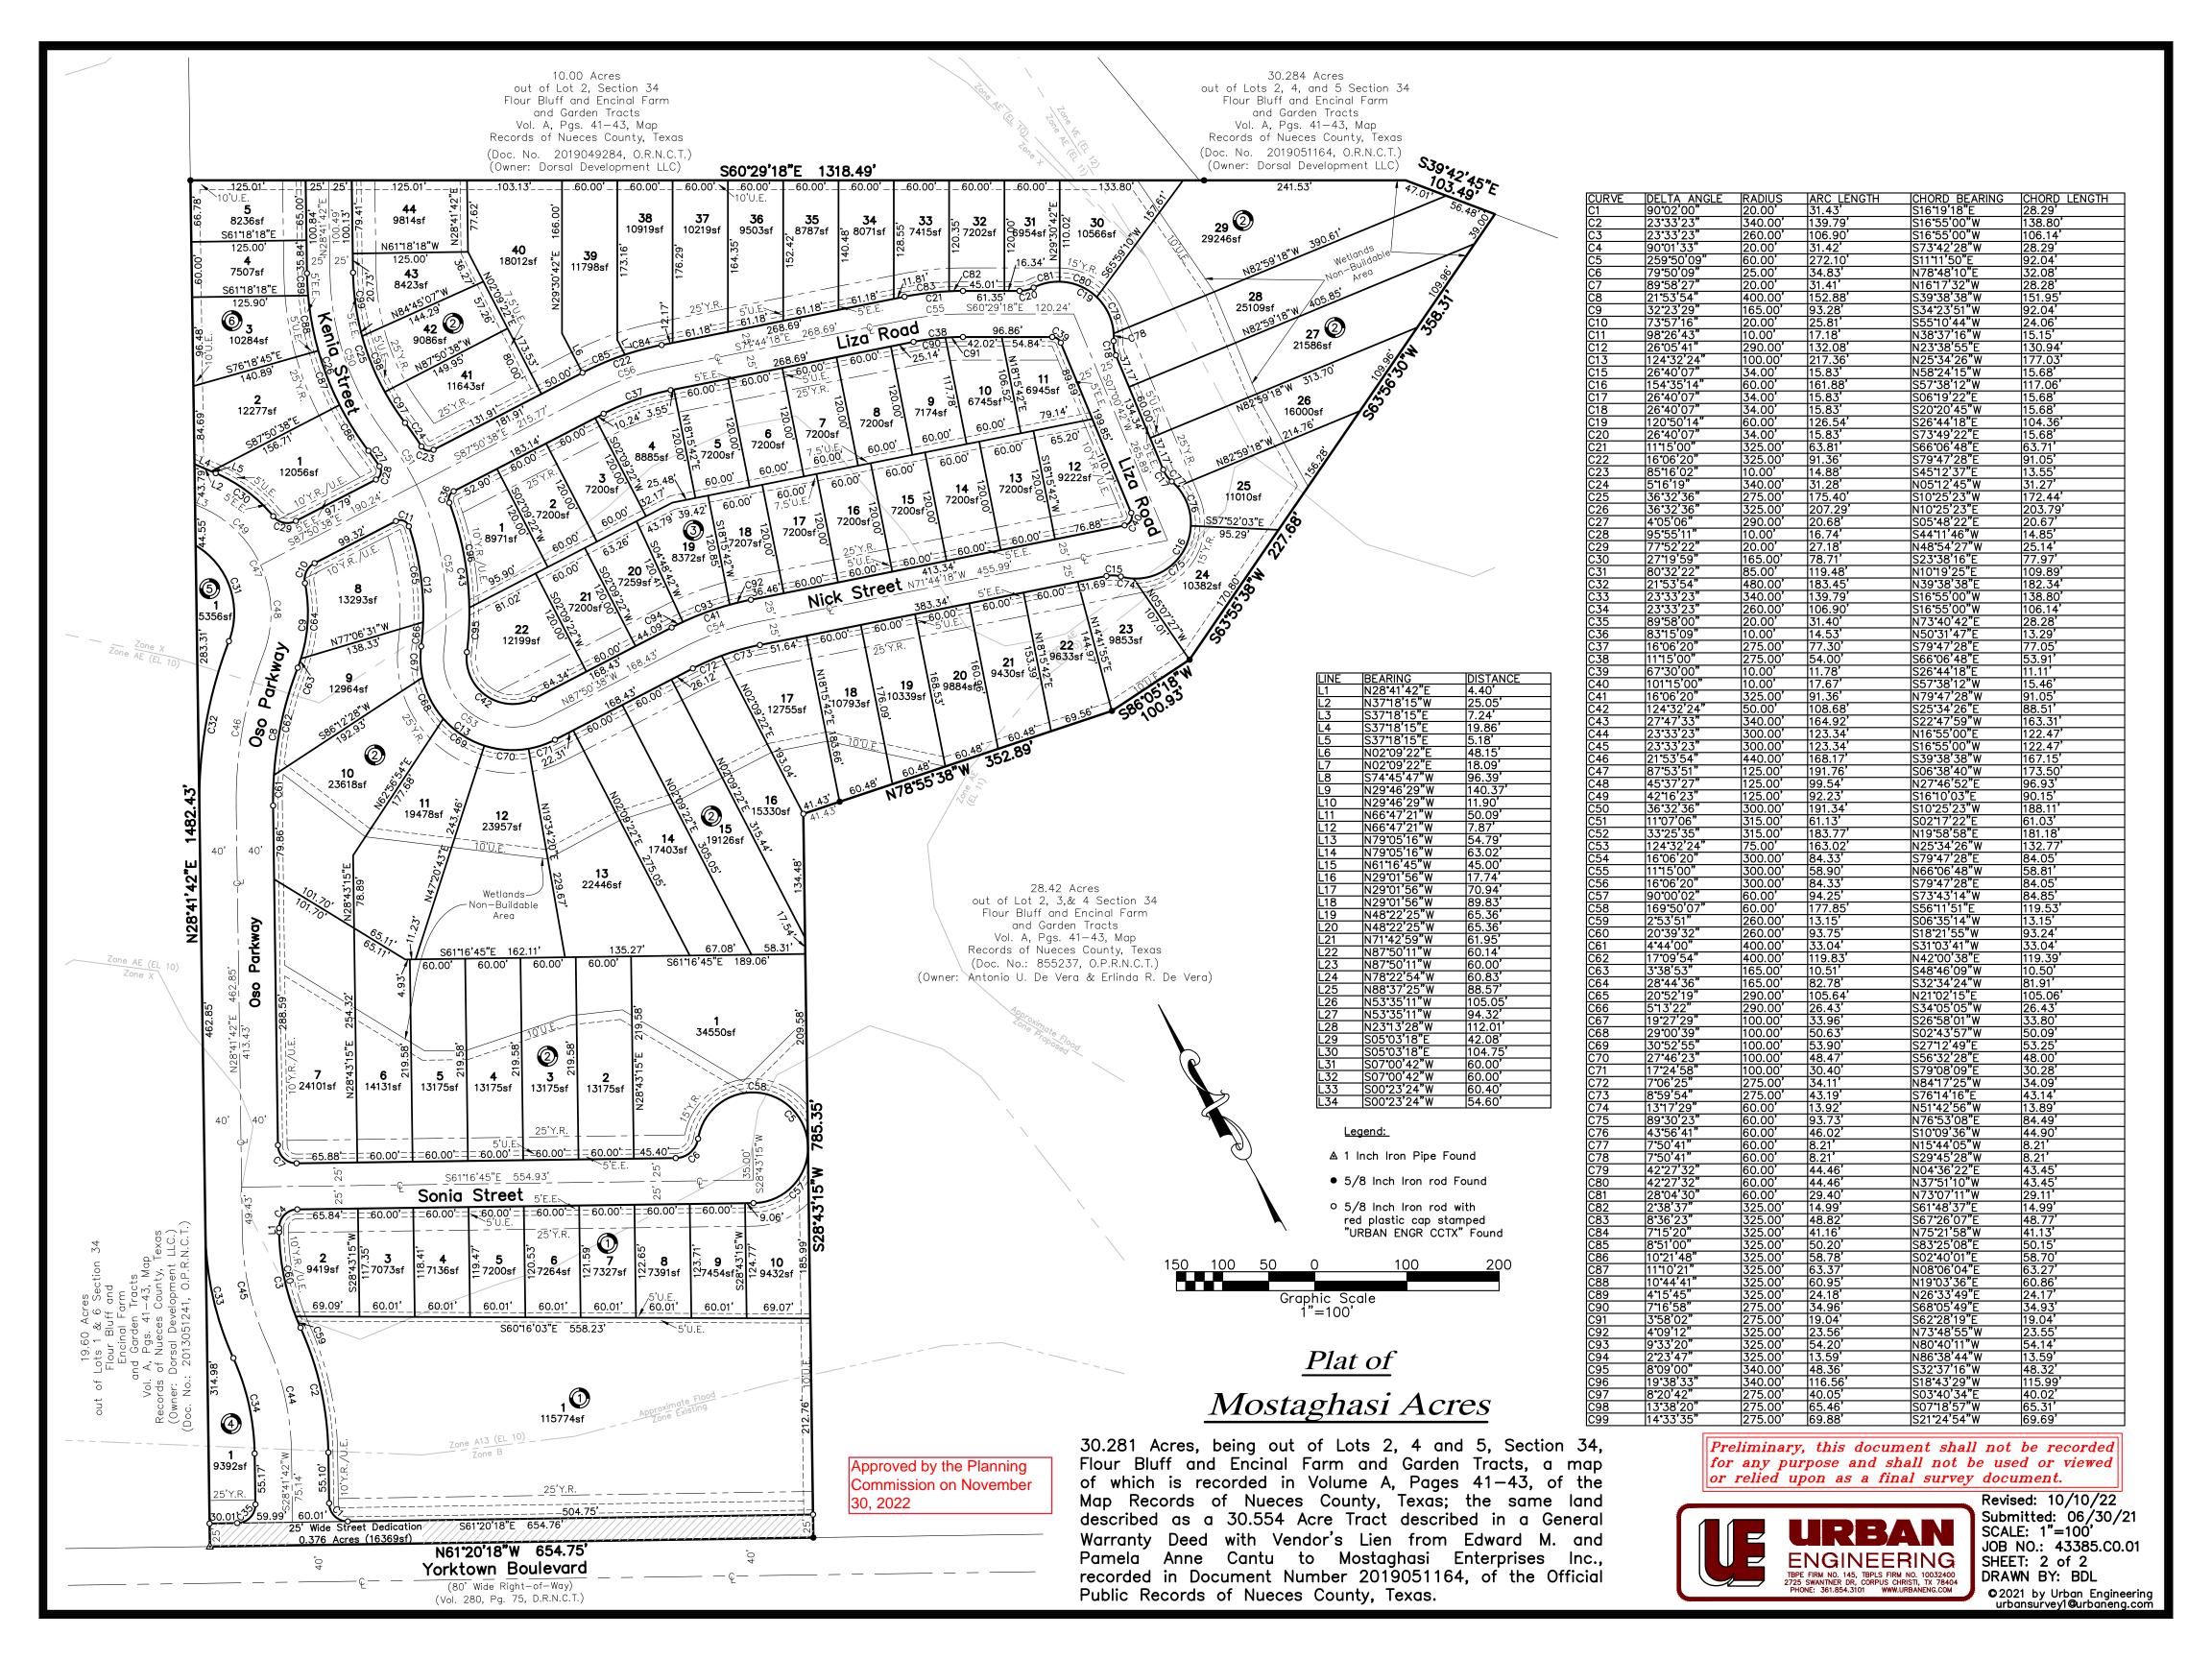

## Notes:

- 1. Total platted area contains 30.281 Acres of Land. (Includes Street Dedication).
- 2. The receiving water for the storm water runoff from this property is the Oso Bay. The TCEQ has classified the aquatic life use for the Oso Bay as "exceptional" and "oyster waters". The TCEQ also categorized the receiving water as "contact recreation" use.
- 3. The yard requirement, as depicted is a requirement of the Unified Development Code and is subject to change as the zoning may change.
- 4. This development meets the City's Master Drainage Plan and the proposed drainage will not adversely affect the drainage pattern or design of the adjacent properties.
- 5. 7A and 24A, Block 2; are non-residential, wetlands Tracts.
- 6. Lot 1, Block 4 is a Drainage Easement.
- 7. Lot 1, Block 5 is non-buildable and will be maintained by the H.O.A.
- 8. Lot 1, Block 1 is a commercial Tract.
- 9. The property owner shall be responsible for ensuring that any proposed constructions of alterations occurring on said property will comply with 14 CFR, § 77 (Title 14, Part 77), Federal Regulations. The property owner shall ensure all development is within all Land Compatibility Use (Title 14, Part 150) Federal Regulations.
- 10. Lots 2 and 11, Block 1; Lots 7, 8, 41 and 44, Block 2; Lots 1, 11, 12 and 22, Block 3 and Lots 1 and 5, Block 6, will be allowed to encroach eaves/overhangs into utility easements located along the side lot lines. If damages are caused by repair of utilities in said easements, responsibility will be assumed by the property owners.

## Surveyor's Notes:

- 1. Grid Bearings and Distances shown hereon are referenced to the Texas Coordinate System of 1983, Texas South Zone 4205, and are based on the North American Datum of 1983(2011) Epoch 2010.00.
- 2. By graphic plotting only, this property is in Zone "A13 (EL 10)" and Zone "B" on Flood Insurance Rate Map, Community Panel No. 485494 0540 C, City of Corpus Christi, Texas, which bears a revised date of March 18, 1985 and is in a Special Flood Hazard Area.
- 3. Proposed Flood Map, this property is proposed to lie within Zones "X", "AE(EL 10)", "AE (EL 11)" and "VE (EL 12)" of the Flood Insurance Rate Map (FIRM), Community Panel Number 48355C0540G, Nueces County, Texas, which bears a preliminary date of May 30, 2018. The Proposed FIRM Panel 48355C0540G is based on the North American Vertical Datum of 1988 (NAVD88).

## <u>Plat of</u> Mostaghasi Acres

30.281 Acres, being out of Lots 2, 4 and 5, Section 34, Flour Bluff and Encinal Farm and Garden Tracts, a map of which is recorded in Volume A, Pages 41—43, of the Map Records of Nueces County, Texas; the same land described as a 30.554 Acre Tract described in a General Warranty Deed with Vendor's Lien from Edward M. and Pamela Anne Cantu to Mostaghasi Enterprises Inc., recorded in Document Number 2019051164, of the Official Public Records of Nueces County, Texas.

Approved by the Planning Commision on November 30, 2022

Revised: 10/10/22 Submitted: 06/30/21 SCALE: 1"=100' JOB NO.: 43885.C0.01 SHEET: 1 of 2 DRAWN BY: BDL

© 2021 by Urban Engineering urbansurvey1@urbaneng.com