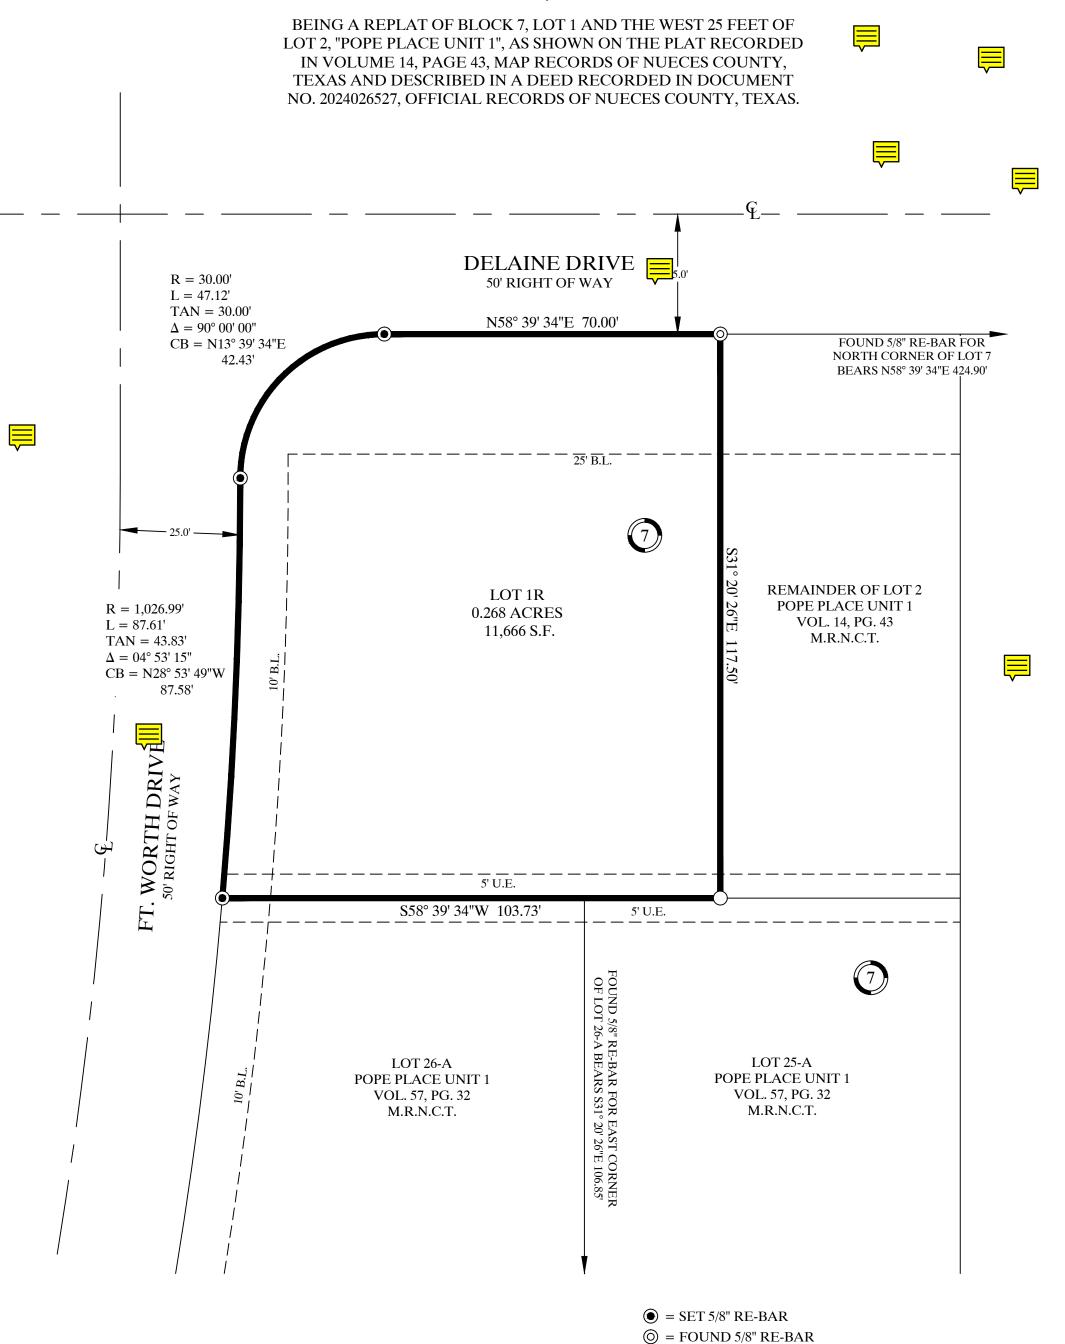

Corrections in the following table need to be applied before a permit can be issued

| Comment | Page Reference | Annotation<br>Type | Author : Department | Status | Review Comments                                                                                                                                                                                                                                                                                                                                                                                                                                                                                                                                                                                                                                                                                                      | Applicant Response Comments |
|---------|----------------|--------------------|---------------------|--------|----------------------------------------------------------------------------------------------------------------------------------------------------------------------------------------------------------------------------------------------------------------------------------------------------------------------------------------------------------------------------------------------------------------------------------------------------------------------------------------------------------------------------------------------------------------------------------------------------------------------------------------------------------------------------------------------------------------------|-----------------------------|
| 1       | P001           | Note               | Mark Zans : LD      | Closed | Dimension half street on Delanie Dr.                                                                                                                                                                                                                                                                                                                                                                                                                                                                                                                                                                                                                                                                                 |                             |
| 2       | P001           | Note               | Mark Zans : LD      | Closed | Dimension half<br>street on Fort Worth Dr.                                                                                                                                                                                                                                                                                                                                                                                                                                                                                                                                                                                                                                                                           |                             |
| 3       | P001           | Note               | Mark Zans : LD      | Closed | This plat is a replat for combing one lot and a portion of another lot.                                                                                                                                                                                                                                                                                                                                                                                                                                                                                                                                                                                                                                              |                             |
| 4       | P001           | Note               | Mark Zans : LD      | Closed | Plat is public notice plat after the PC meeting as per stat law.                                                                                                                                                                                                                                                                                                                                                                                                                                                                                                                                                                                                                                                     |                             |
| 5       | P001           | Note               | Mark Zans : LD      | Closed | : This plat is on the 30-day tract for approval, approval with Conditions, or disapproval by 1/8/2025. The deadline for revisions to be submitted is 1/2/2024                                                                                                                                                                                                                                                                                                                                                                                                                                                                                                                                                        |                             |
| 6       | P001           | Note               | Mark Zans : LD      | Closed | The plat will be recommended as Conditional Approval for Resolution comments received and that have remained Open and unmet.                                                                                                                                                                                                                                                                                                                                                                                                                                                                                                                                                                                         |                             |
| 7       | P001           | Note               | Mark Zans : LD      | Closed | A request or response may be made for an additional 30 days for Public Notice plat with a Waiver or to resolve Open comments. This request must be made directly to Development Services within the 30-day initial period.                                                                                                                                                                                                                                                                                                                                                                                                                                                                                           |                             |
| 8       | P001           | Note               | Mark Zans : LD      | Closed | Plat is a replat and needs to go to PC. for approval.<br>Please change the language of the certificate to<br>Planning Commsion approval                                                                                                                                                                                                                                                                                                                                                                                                                                                                                                                                                                              |                             |
| 9       | P001           | Note               | Mark Zans : LD      | Closed | Add Michael York as chairman and add signature lines.                                                                                                                                                                                                                                                                                                                                                                                                                                                                                                                                                                                                                                                                |                             |
| 10      | P001           | Note               | Mark Zans : LD      | Closed | Change Michael Dice title to Secreatary.                                                                                                                                                                                                                                                                                                                                                                                                                                                                                                                                                                                                                                                                             |                             |
| 11      | P001           | Note               | Mark Zans : LD      | Closed | Traffic comments: Dimension ROW half width Dimension the ROW width of Delaine and Ft Worth to your applicants side of the ROW CL. Delaine and Ft Worth are local streets per the UTP and require 25' of ROW on your applicant's side of the ROW CL. Even if there is slight deviation, ROW dedication will not be required for this location. Driveways Informational - Driveways - Existing and proposed driveway access to a public City Street shall conform to access management standards outlined in Article 7 of the UDC and Chapter 49 of the Municode.  □Informational - All new and existing driveways are reviewed by the ROW department. The review of the driveway permit must be approved prior to the |                             |
|         |                |                    |                     |        | issuance of the building permit (issued by DSD). Please get with the ROW department for any work in the ROW. (Please refer to Chapter 49, Article 3 for work in the ROW.)                                                                                                                                                                                                                                                                                                                                                                                                                                                                                                                                            |                             |
| 16      | P001           | Note               | Mark Zans : LD      | Closed | Park fee: 1 lot x 462.50 = \$462.50                                                                                                                                                                                                                                                                                                                                                                                                                                                                                                                                                                                                                                                                                  |                             |

## PLAT OF POPE PLACE UNIT 1 BLOCK 7, LOT 1R

STATE OF TEXAS COUNTY OF NUECES

WE, MELISSA CRUZ AND GILBERT CRUZ, DO HEREBY CERTIFY THAT WE ARE THE OWNERS OF THE PROPERTY SHOWN HEREON, THAT ALL EASEMENTS AND RIGHT-OF-WAYS AS SHOWN ARE DEDICATED TO THE PUBLIC FOR THE INSTALLATION, OPERATION, AND MAINTENANCE OF PUBLIC STREETS AND UTILITIES, AND WE ADOPT THIS PLAT FOR THE PURPOSES OF DESCRIPTION AND DEDICATION. THIS THE \_\_\_\_\_ DAY OF \_\_\_\_\_\_, 2024.

#### NOTES:

- 1. THE RECEIVING WATER FOR THE STORM WATER RUNOFF FROM THIS PROPERTY IS THE CORPUS CHRISTI BAY. THE TCEQ HAS CLASSIFIED THE AQUATIC LIFE USE FOR THE CORPUS CHRISTI BAY AS "EXCEPTIONAL" AND "OYSTER WATERS". TCEQ ALSO CATEGORIZED THE CORPUS CHRISTI BAY AS "CONTACT RECREATION" USE.
- 2. BY GRAPHIC PLOTTING ONLY, THIS PROPERTY IS IN ZONE "X" ON THE FLOOD INSURANCE RATE MAP, COMMUNITY PANEL NO. 48355C 0510 G, WHICH BEARS AN EFFECTIVE DATE OF OCTOBER 13, 2022.
- 3. MEASURED BEARINGS ARE BASED ON GLOBAL POSITIONING SYSTEM NAD 83 (93) 4205 DATUM.
- 4. SET 5/8" RE-BAR = STEEL RE-BAR SET WITH YELLOW PLASTIC CAP LABELED BRISTER SURVEYING.
- 5. THE TOTAL PLATTED AREA IS 0.268 ACRES.
- 6. THE YARD REQUIREMENT, AS DEPICTED, IS A REQUIREMENT OF THE UNIFIED DEVELOPMENT CODE AND IS SUBJECT TO CHANGE AS THE ZONING MAY CHANGE.