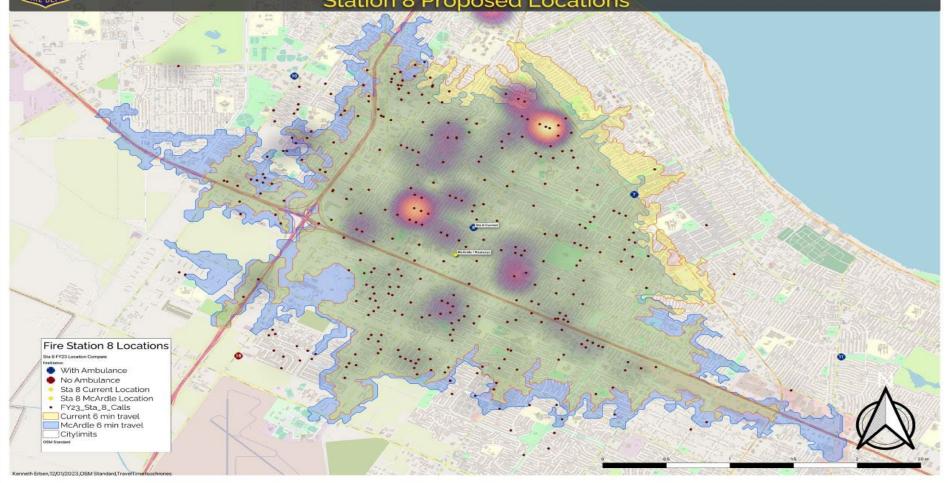

acquire the tract of land.

## **Background Continued**

• The structure has been unoccupied for many years and has fallen into such disrepair that it is a hazard and needs to be demolished

• The structure's integrity and status makes it a hazard to any unauthorized public who make access to the property and emergency service personnel entering the building for emergency response or public service assistance



#### Property Appraisal





Property located at: 4909 Kostoryz Rd/3115 McArdle Road

**Appraised at \$290,000** (\$600,000 – \$310,0000 (demolition))

Pictures of Structures at 4909 Kostoryz Rd & 3115 McArdle Rd – Need to demolish



# Corpus Christi Fire Department Station 8 Kostoryz / McArdle Travel Isochrones





# Corpus Christi Fire Department Station 8 Proposed Locations







### **QUESTIONS?**