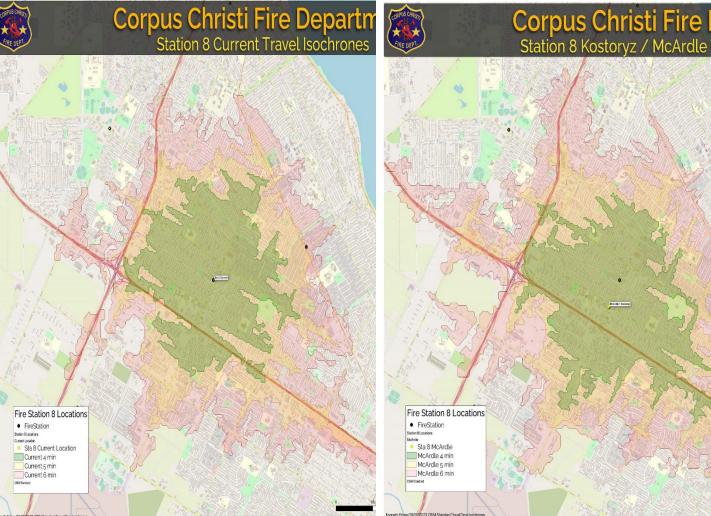

# Corpus Christi Fire Department Station 8 Kostoryz / McArdle Travel Isochrones

# Corpus Christi Fire Department Station 8 Proposed Locations