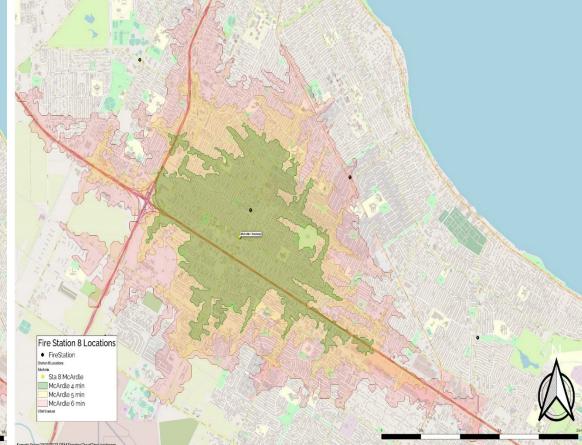

ze City staff to exercise and initiate eminent domain procedures to acquire the tract of land.

## **Background Continued**

• The structure has been unoccupied for many years and has fallen into such disrepair that it is a hazard and needs to be demolished

• The structure's integrity and status makes it a hazard to any unauthorized public who make access to the property and emergency service personnel entering the building for emergency response or public service assistance



#### Property Appraisal





Property located at: 4909 Kostoryz Rd/3115 McArdle Road

**Appraised at \$290,000** (\$600,000 – \$310,0000 (demolition))

Pictures of Structures at 4909 Kostoryz Rd & 3115 McArdle Rd – Need to demolish



# Corpus Christi Fire Department Station 8 Kostoryz / McArdle Travel Isochrones





# Corpus Christi Fire Department Station 8 Proposed Locations







### **QUESTIONS?**