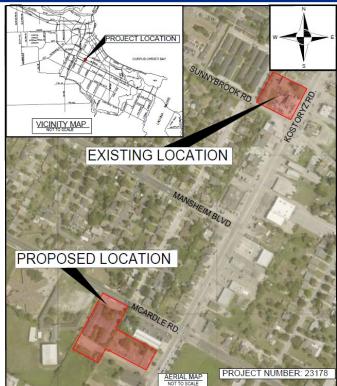

#### **Project Location**

### Background

- In November 2022, voters approved Bond 2022 which includes designing and acquiring land for FS #8
- CCFD conducted detailed response time modeling for multiple potential available sites
- Based on the response time modeling, CCFD believes the property at 4909 Kostoryz Road and 3115 McArdle Road is the preferred location for the new FS #8
- Ifergan Michel, LLC. of San Antonio, Texas acquired the property in 2013

### **Background Continued**

- City has attempted to negotiate with the property owner
  - Owner had advertised the property previously at \$600,000 (asking price doubled when the City inquired)
- City informally offered the previously advertised amount but has not received a response for acceptance, rejection or submission of a counteroffer
- City has concluded that negotiations have ceased and will not result in acquisition of needed tract of land
  - Based on this, staff requests that City Council authorize City staff to exercise and initiate eminent domain procedures to acquire the tract of land.