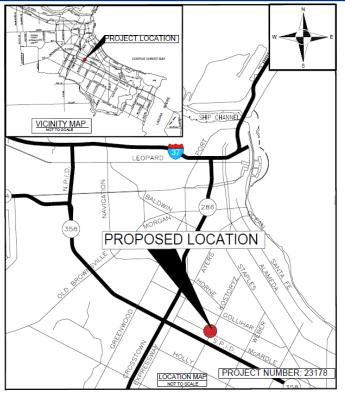

#### **Project Location**

### Background

- In November 2022, voters approved Bond 2022 which includes designing and acquiring land for FS #8
- CCFD conducted detailed response time modeling for multiple potential available sites
- Based on the response time modeling, CCFD believes the property at 4909 Kostoryz Road and 3115 McArdle Road is the preferred location for the new FS #8
- Ifergan Michel, LLC. of San Antonio, Texas acquired the property in 2013

# Corpus Christi Fire Department Station 8 Proposed Locations