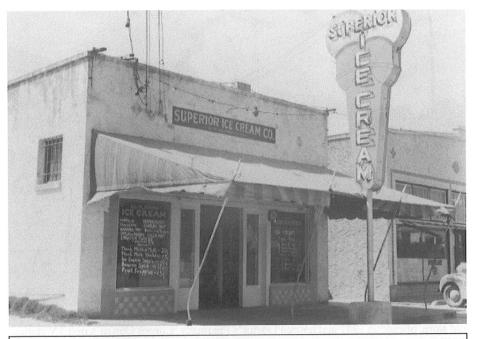

## 1940's - Superior Ice Cream & City Bowling Parlor

Murphey Givens mentions the property at 817 S Staples and affirms the building did house the city bowling parlor while a new facility was being built near the Six Points area. Photo of Superior Ice Cream, Murphy Givens, Streets of Corpus Christi, p. 202.

6. Superior Ice Cream, at 819 S. Staples, stood next to a Piggly Wiggly store which was later converted into the City Bowling Parlor.