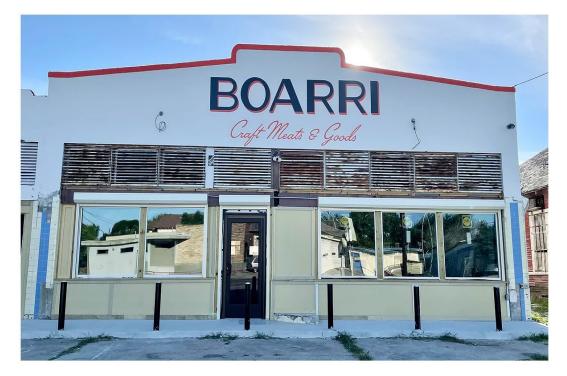

### 2021 – Boarri Craft Butchery

Boarri Craft Butchery opened October 2, 2021, bringing the property at 817 S. Staples back into the retail food industry. Boarri's location was deliberately chosen and developed as a catalyst to the larger efforts to revitalize this historic area of Corpus Christi.

#### Post – Rehabilitation