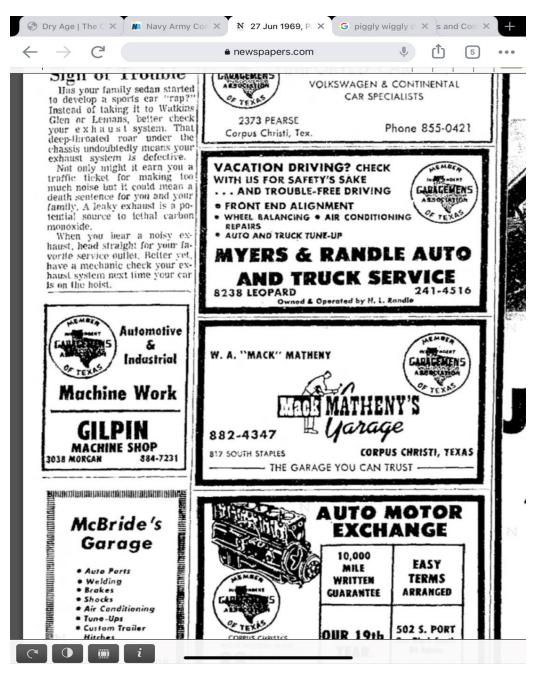

#### 1960's – Automotive Repair

The building left the food industry and entered the automotive repair industry during the mid-1960's. The building was owned by Mack Matheny and was home to his automotive garage.