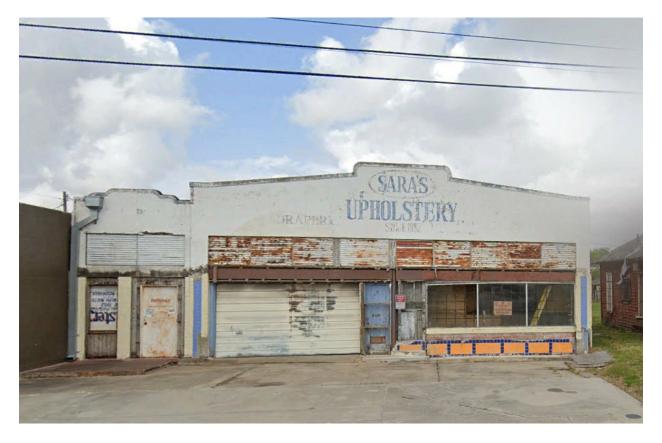

the 1950's the building housed the Carnation Company and remained in the retail and wholesale distribution of dairy products.



#### 1960's – Automotive Repair

The building left the food industry and entered the automotive repair industry during the mid-1960's. The building was owned by Mack Matheny and was home to his automotive garage.



#### 1970's – 1990's

Multiple tenants during the 1970's - 1990's under the ownership of Steve and Kyra Shook of Corpus Christi.



### 2021 – Boarri Craft Butchery

Boarri Craft Butchery opened October 2, 2021, bringing the property at 817 S. Staples back into the retail food industry. Boarri's location was deliberately chosen and developed as a catalyst to the larger efforts to revitalize this historic area of Corpus Christi.

# Pre-Rehabilitation



#### Post – Rehabilitation