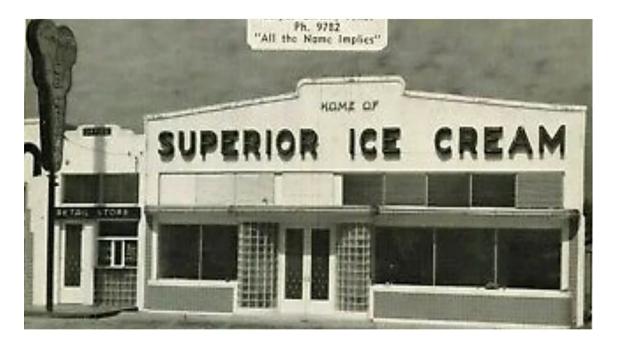

## 1940's - Superior Ice Cream & City Bowling Parlor

Murphey Givens mentions the property at 817 S Staples and affirms the building did house the city bowling parlor while a new facility was being built near the Six Points area. Photo of Superior Ice Cream, Murphy Givens, Streets of Corpus Christi, p. 202.

6. Superior Ice Cream, at 819 S. Staples, stood next to a Piggly Wiggly store which was later converted into the City Bowling Parlor.