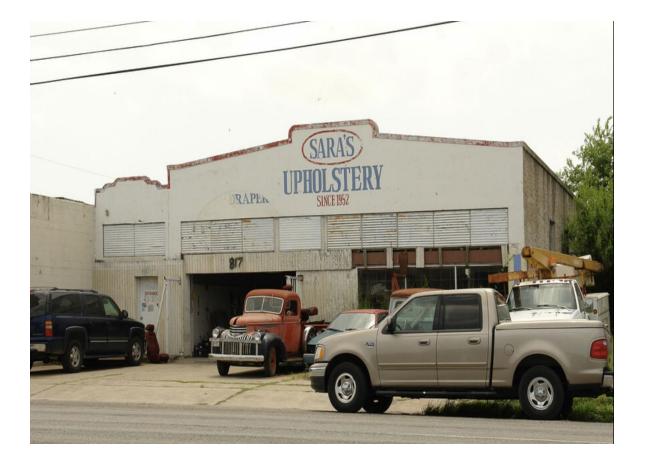

#### 1970's – 1990's

Multiple tenants during the 1970's - 1990's under the ownership of Steve and Kyra Shook of Corpus Christi.

# Pre-Rehabilitation