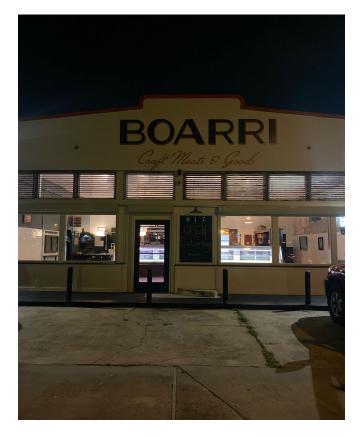

### 2021 – Boarri Craft Butchery

Boarri Craft Butchery opened October 2, 2021, bringing the property at 817 S. Staples back into the retail food industry. Boarri's location was deliberately chosen and developed as a catalyst to the larger efforts to revitalize this historic area of Corpus Christi.

#### Post – Rehabilitation