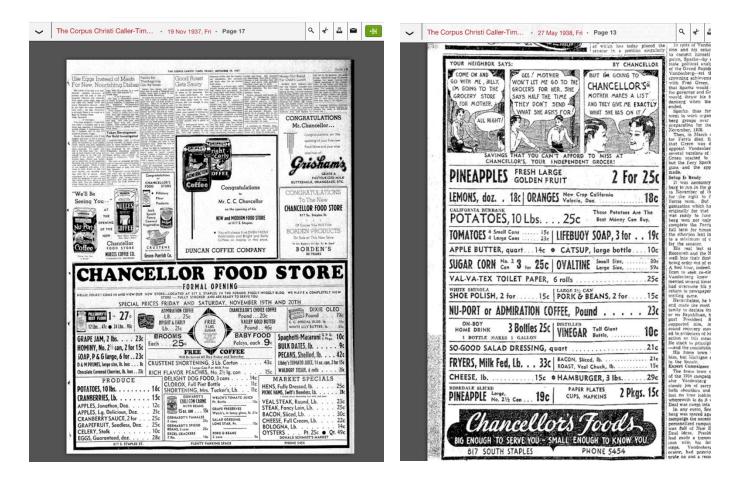

C.C. Chancellor was the manager at the former Piggly Wiggly and took ownership of the building. He named the store after himself during the mid-1930's. C.C. Chancellor wrote cartoons as part of his ads in the Caller Times.