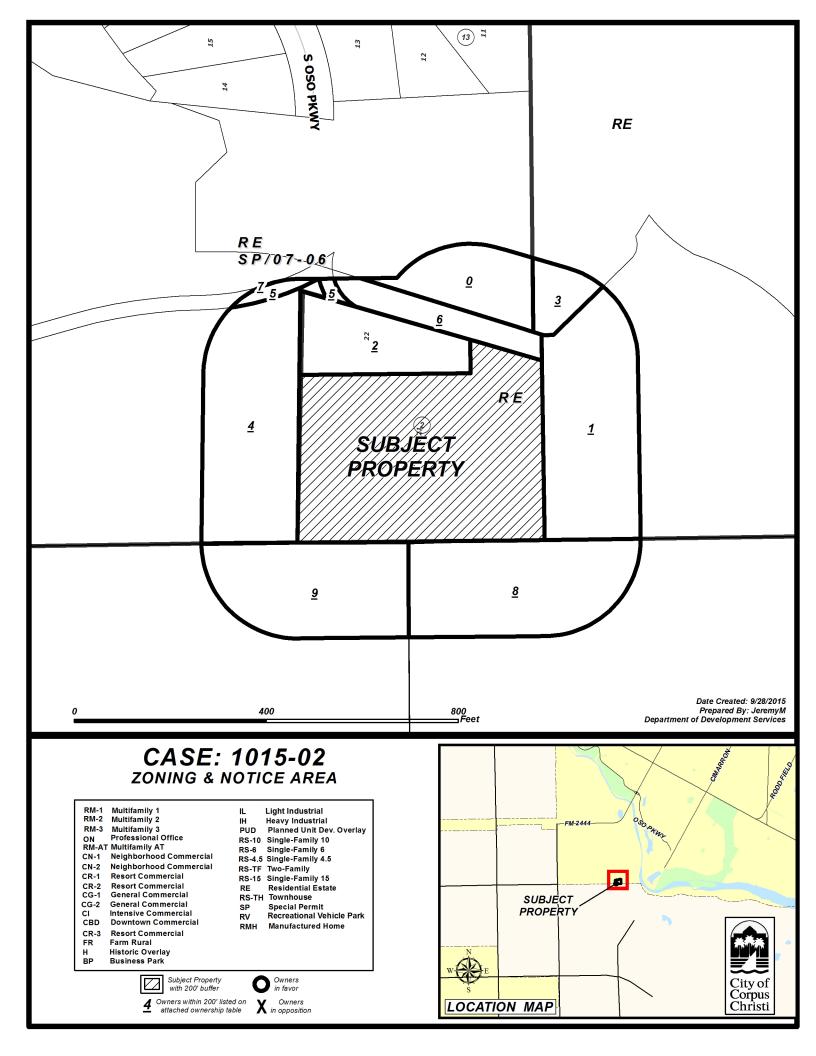

# **STAFF REPORT**

**Case No.** 1015-02 **HTE No.** 15-10000059

| Planning Commission Hearing Date: November 4, 2015 (Continued from Oct. 21, 2015) |                                                                                                                                                                                                                                                                                                                                                          |                                           |                   |                            |
|-----------------------------------------------------------------------------------|----------------------------------------------------------------------------------------------------------------------------------------------------------------------------------------------------------------------------------------------------------------------------------------------------------------------------------------------------------|-------------------------------------------|-------------------|----------------------------|
| Applicant<br>& Legal<br>Description                                               | Applicant/Owner: Edward Gonzalez.  Legal Description/Location: Lot 21, Block 2, The Coves at Lago Vista Unit 3, located approximately 1,200 feet east of King Ranch Drive and 600 feet south of the corner of Oso Parkway and Green Jay Court.                                                                                                           |                                           |                   |                            |
| Zoning<br>Request                                                                 | From: "RE" Residential Estate District To: "RS-22" Single-Family 22 District Area: 4.259 acres Purpose of Request: To allow the property to be replatted into four smaller lots.                                                                                                                                                                         |                                           |                   |                            |
|                                                                                   |                                                                                                                                                                                                                                                                                                                                                          | Existing Zoning District                  | Existing Land Use | Future Land Use            |
| pu                                                                                | Site                                                                                                                                                                                                                                                                                                                                                     | "RE" Residential Estate                   | Vacant            | Estate Residential         |
| Existing Zoning and<br>Land Uses                                                  | North                                                                                                                                                                                                                                                                                                                                                    | "RE" Residential<br>Estate/Special Permit | Vacant            | Estate Residential         |
| ting Zoning<br>Land Uses                                                          | South                                                                                                                                                                                                                                                                                                                                                    | Outside City Limits                       | Vacant            | Low Density<br>Residential |
| XiXi                                                                              | East                                                                                                                                                                                                                                                                                                                                                     | "RE" Residential Estate                   | Vacant            | Estate Residential         |
|                                                                                   | West                                                                                                                                                                                                                                                                                                                                                     | "RE" Residential<br>Estate/Special Permit | Vacant            | Estate Residential         |
| ADP, Map &<br>Violations                                                          | Area Development Plan: The subject property is located within the boundaries of the London Area Development Plan and is planned for estate residential uses or 1-acre residential lots. The proposed rezoning to the "RS-22" Single-Family 22 District is not consistent with the adopted Future Land Use Map.  Map No.: 046029  Zoning Violations: None |                                           |                   |                            |
| Transportation                                                                    | <b>Transportation and Circulation</b> : The subject property is currently served by a private utility and access easement along the northeast edge of the property. Once The Coves at Logo Vista Subdivision is completed, the subject property will have direct access to South Oso Parkway along the western edge of the property.                     |                                           |                   |                            |

**Existing Land Uses & Zoning**: To the West and North of the subject property the area is zoned with an "RE" Residential Estate District with a Special Permit allowing a minimum lot size of ½ acres. The land use to the West and North is a combination of vacant land and a subdivision under construction. East of the subject property is zoned "RE" Residential Estate District and is developed with a single family dwelling. South of the subject property is outside city limits and is vacant King Ranch property. The "RE" Residential Estate District requires setback requires are: 50 foot front yard; 25 side yard; and 15 foot rear yard. The "RS-22" Residential 22 District setbacks are: 25 foot front yard; 10 side and rear yards.

### Staff Recommendation:

Approval of the change of zoning from the "RE" Residential Estate District to the "RS-22" Single-Family 22 District.

Public Notification

Number of Notices Mailed – 10 within 200-foot notification area 2 outside notification area

## As of October 28, 2015:

In Favor – 0 inside notification area

- 0 outside notification area

In Opposition —7 inside notification area

- 0 outside notification area

Totaling 56.68% of the land within the 200-foot notification area in opposition.

#### Attachments:

- 1. Location Map (Existing Zoning & Notice Area)
- 2. Application
- 3. Public Comments Received (if any)

Development Services Dept. P.O. Box 9277