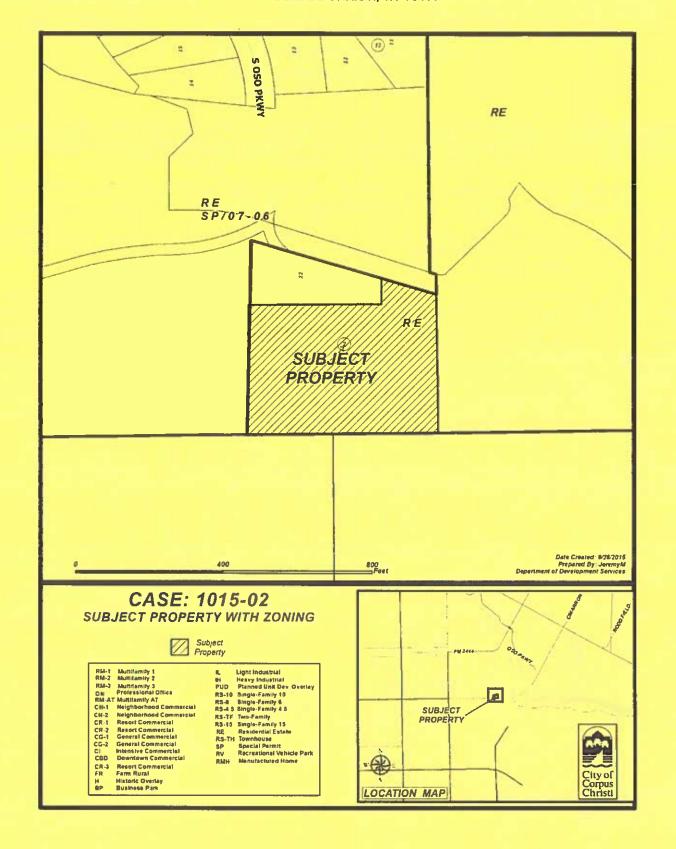

# **STAFF REPORT**

**Case No.** 1015-02 **HTE No.** 15-10000059

| Planning Commission Hearing Date: November 4, 2015 (Continued from Oct. 21, 2015) |                                                                                                                                                                                                                                                                                                                                                          |                                           |                   |                            |
|-----------------------------------------------------------------------------------|----------------------------------------------------------------------------------------------------------------------------------------------------------------------------------------------------------------------------------------------------------------------------------------------------------------------------------------------------------|-------------------------------------------|-------------------|----------------------------|
| Applicant<br>& Legal<br>Description                                               | Applicant/Owner: Edward Gonzalez.  Legal Description/Location: Lot 21, Block 2, The Coves at Lago Vista Unit 3, located approximately 1,200 feet east of King Ranch Drive and 600 feet south of the corner of Oso Parkway and Green Jay Court.                                                                                                           |                                           |                   |                            |
| Zoning<br>Request                                                                 | From: "RE" Residential Estate District To: "RS-22" Single-Family 22 District Area: 4.259 acres Purpose of Request: To allow the property to be replatted into four smaller lots.                                                                                                                                                                         |                                           |                   |                            |
|                                                                                   |                                                                                                                                                                                                                                                                                                                                                          | Existing Zoning District                  | Existing Land Use | Future Land Use            |
| pu                                                                                | Site                                                                                                                                                                                                                                                                                                                                                     | "RE" Residential Estate                   | Vacant            | Estate Residential         |
| Existing Zoning and<br>Land Uses                                                  | North                                                                                                                                                                                                                                                                                                                                                    | "RE" Residential<br>Estate/Special Permit | Vacant            | Estate Residential         |
| ting Zoning<br>Land Uses                                                          | South                                                                                                                                                                                                                                                                                                                                                    | Outside City Limits                       | Vacant            | Low Density<br>Residential |
| XiXi                                                                              | East                                                                                                                                                                                                                                                                                                                                                     | "RE" Residential Estate                   | Vacant            | Estate Residential         |
|                                                                                   | West                                                                                                                                                                                                                                                                                                                                                     | "RE" Residential<br>Estate/Special Permit | Vacant            | Estate Residential         |
| ADP, Map &<br>Violations                                                          | Area Development Plan: The subject property is located within the boundaries of the London Area Development Plan and is planned for estate residential uses or 1-acre residential lots. The proposed rezoning to the "RS-22" Single-Family 22 District is not consistent with the adopted Future Land Use Map.  Map No.: 046029  Zoning Violations: None |                                           |                   |                            |
| Transportation                                                                    | <b>Transportation and Circulation</b> : The subject property is currently served by a private utility and access easement along the northeast edge of the property. Once The Coves at Logo Vista Subdivision is completed, the subject property will have direct access to South Oso Parkway along the western edge of the property.                     |                                           |                   |                            |

**Development Plan:** The proposed rezoning is within The Coves at Largo Vista Unit 3 Subdivision. The applicant is proposing a single-family development on the 4.259-acre tract of land. The rezoning application land use statement indicates a desire to replat the property into four single-family lots. At a minimum, the Unified Development Code would require a 25-foot wide front yard and 10-foot rear and side yards for each lot. The subject property currently has access from a 60-foot wide access easement on the northern edge of the property. In the future South Oso Parkway will abut the western edge of the property.

**Existing Land Uses & Zoning**: To the West and North of the subject property the area is zoned with an "RE" Residential Estate District with a Special Permit allowing a minimum lot size of ½ acres. The land use to the West and North is a combination of vacant land and a subdivision under construction. East of the subject property is zoned "RE" Residential Estate District and is developed with a single family dwelling. South of the subject property is outside city limits and is vacant King Ranch property. The "RE" Residential Estate District requires setback requires are: 50 foot front yard; 25 side yard; and 15 foot rear yard. The "RS-22" Residential 22 District setbacks are: 25 foot front yard; 10 side and rear yards.

### **Department Comments:**

- The proposed rezoning deviates from the Future Land Use Map designation but the
  deviation is not considered significant since the proposed density of a large lot
  character and proposed uses for single-family is very similar or identical to the
  designation of Estate Residential in the Comprehensive Plan.
- The proposed rezoning is consistent with recent (2007) past rezoning of the Lago Vista subdivision to the North and West allowing a Special Permit to reduce lot sizes in the Estate Residential District to 0.5 acres.
- It is staff's opinion that the proposed rezoning is compatible with the present zoning and conforming uses of nearby property and to the character of the surrounding area.
- The property to be rezoned is suitable for half-acre lots.