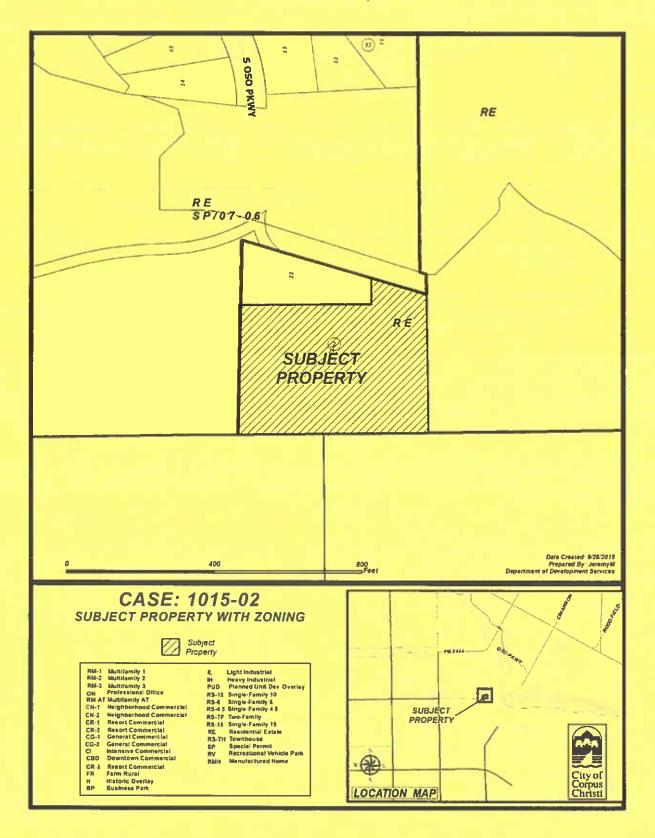

# **STAFF REPORT**

**Case No.** 1015-02 **HTE No.** 15-10000059

| Planning Commission Hearing Date: November 4, 2015 (Continued from Oct. 21, 2015) |                                                                                                                                                                                                                                                                                                                                                          |                                           |                   |                            |
|-----------------------------------------------------------------------------------|----------------------------------------------------------------------------------------------------------------------------------------------------------------------------------------------------------------------------------------------------------------------------------------------------------------------------------------------------------|-------------------------------------------|-------------------|----------------------------|
| Applicant<br>& Legal<br>Description                                               | Applicant/Owner: Edward Gonzalez.  Legal Description/Location: Lot 21, Block 2, The Coves at Lago Vista Unit 3, located approximately 1,200 feet east of King Ranch Drive and 600 feet south of the corner of Oso Parkway and Green Jay Court.                                                                                                           |                                           |                   |                            |
| Zoning<br>Request                                                                 | From: "RE" Residential Estate District To: "RS-22" Single-Family 22 District Area: 4.259 acres Purpose of Request: To allow the property to be replatted into four smaller lots.                                                                                                                                                                         |                                           |                   |                            |
|                                                                                   |                                                                                                                                                                                                                                                                                                                                                          | Existing Zoning District                  | Existing Land Use | Future Land Use            |
| pu                                                                                | Site                                                                                                                                                                                                                                                                                                                                                     | "RE" Residential Estate                   | Vacant            | Estate Residential         |
| Existing Zoning and<br>Land Uses                                                  | North                                                                                                                                                                                                                                                                                                                                                    | "RE" Residential<br>Estate/Special Permit | Vacant            | Estate Residential         |
| ting Zoning<br>Land Uses                                                          | South                                                                                                                                                                                                                                                                                                                                                    | Outside City Limits                       | Vacant            | Low Density<br>Residential |
| XiXi                                                                              | East                                                                                                                                                                                                                                                                                                                                                     | "RE" Residential Estate                   | Vacant            | Estate Residential         |
|                                                                                   | West                                                                                                                                                                                                                                                                                                                                                     | "RE" Residential<br>Estate/Special Permit | Vacant            | Estate Residential         |
| ADP, Map &<br>Violations                                                          | Area Development Plan: The subject property is located within the boundaries of the London Area Development Plan and is planned for estate residential uses or 1-acre residential lots. The proposed rezoning to the "RS-22" Single-Family 22 District is not consistent with the adopted Future Land Use Map.  Map No.: 046029  Zoning Violations: None |                                           |                   |                            |
| Transportation                                                                    | <b>Transportation and Circulation</b> : The subject property is currently served by a private utility and access easement along the northeast edge of the property. Once The Coves at Logo Vista Subdivision is completed, the subject property will have direct access to South Oso Parkway along the western edge of the property.                     |                                           |                   |                            |

**Development Plan:** The proposed rezoning is within The Coves at Largo Vista Unit 3 Subdivision. The applicant is proposing a single-family development on the 4.259-acre tract of land. The rezoning application land use statement indicates a desire to replat the property into four single-family lots. At a minimum, the Unified Development Code would require a 25-foot wide front yard and 10-foot rear and side yards for each lot. The subject property currently has access from a 60-foot wide access easement on the northern edge of the property. In the future South Oso Parkway will abut the western edge of the property.

**Existing Land Uses & Zoning**: To the West and North of the subject property the area is zoned with an "RE" Residential Estate District with a Special Permit allowing a minimum lot size of ½ acres. The land use to the West and North is a combination of vacant land and a subdivision under construction. East of the subject property is zoned "RE" Residential Estate District and is developed with a single family dwelling. South of the subject property is outside city limits and is vacant King Ranch property. The "RE" Residential Estate District requires setback requires are: 50 foot front yard; 25 side yard; and 15 foot rear yard. The "RS-22" Residential 22 District setbacks are: 25 foot front yard; 10 side and rear yards.

### **Department Comments:**

- The proposed rezoning deviates from the Future Land Use Map designation but the
  deviation is not considered significant since the proposed density of a large lot
  character and proposed uses for single-family is very similar or identical to the
  designation of Estate Residential in the Comprehensive Plan.
- The proposed rezoning is consistent with recent (2007) past rezoning of the Lago Vista subdivision to the North and West allowing a Special Permit to reduce lot sizes in the Estate Residential District to 0.5 acres.
- It is staff's opinion that the proposed rezoning is compatible with the present zoning and conforming uses of nearby property and to the character of the surrounding area.
- The property to be rezoned is suitable for half-acre lots.