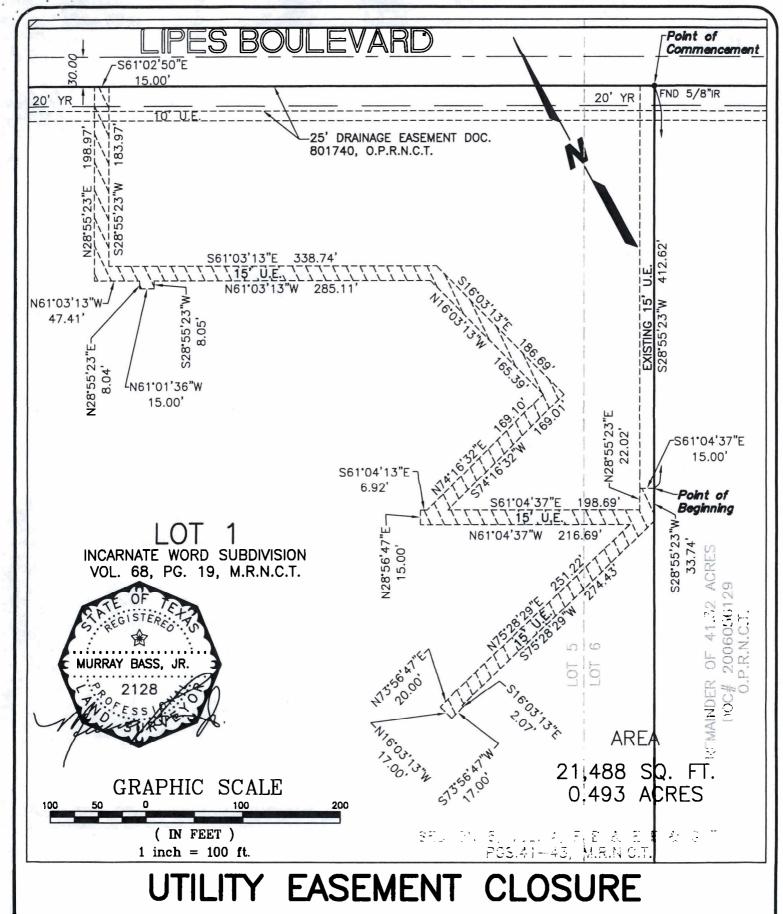

## Field Note Description Easement Closure

Being a tract situated in Corpus Christi, Nueces County, Texas being located on Lot 1, Incarnate Word Subdivision, as shown on the map thereof recorded in Volume 68, at Page 19 of the Map Records of Nueces County, Texas, said easement being a portion of those easements dedicated on the referenced plat and being more particularly described by metes and bounds as follows:

COMMENCING at the northeast corner of said Lot 1, Incarnate Word Subdivision, THENCE S 28°55′23" W along the east line of Lot 1, a distance of 412.62 feet to a point for the point of **BEGINNING** of this tract;

THENCE continuing along the east line of Lot 1, S 28°55'23" W a distance of 33.74 feet to a point for a corner of this tract:

THENCE S 75°28'29" W a distance of 274.43 feet to a point for an interior corner of this tract;

THENCE S 16°03'13" E a distance of 2.07 feet to a point for a corner of this tract;

THENCE S 73°56'47" W a distance of 17.00 feet to a point for the most southerly corner of this tract;

THENCE N 16°03'13" W a distance of 17.00 feet to a point for a corner of this tract;

THENCE N 73°56'47" E a distance of 20.00 feet to a point for an intermediate corner of this tract;

THENCE N 75°28'29" E a distance of 251.22 feet to a point for an interior corner of this tract;

THENCE N 61°04'37" W a distance of 216.69 feet to a point for a corner of this tract;

THENCE N 28°56'47" E a distance of 15.00 feet to a point for a corner of this tract;

THENCE S 61°04'13" E a distance of 6.92 feet to a point for an interior corner of this tract;

THENCE N 74°16'32" E a distance of 169.10 feet to a point for an interior corner of this tract;

THENCE N 16°03'13" W a distance of 165.39 feet to a point for an interior corner of this tract;

THENCE N 61°03'13" W a distance of 285.11 feet to a point for an interior corner of this tract;

THENCE S 28°55'23" W a distance of 8.05 feet to a point for a corner of this tract;

THENCE N 61°01'36" W a distance of 15.00 feet to a point for a corner of this tract;

THENCE N 28°55'23" E a distance of 8.04 feet to a point for an interior corner of this tract;

**EXHIBIT "A"** 

MBJ:sab,wrf

07013-Field Note Desc-UE Closure.doc

THENCE N 61°03'13" W a distance of 47.41 feet to a point for the most westerly corner of this tract;

THENCE N 28°55'23" E a distance of 198.97 feet to a point in the north line of Lot 1 for the northmost corner of this tract;

THENCE S 61°02'50" E along the north line of Lot 1, a distance of 15.00 feet to a point for a corner of this tract:

THENCE S 28°55'23" W a distance of 183.97 feet to a point for an interior corner of this tract;

THENCE S 61°03'13" E a distance of 338.74 feet to a point for a corner of this tract;

THENCE S 16°03'13" E a distance of 186.69 feet to a point for a corner of this tract;

THENCE S 74°16'32" W a distance of 169.01 feet to a point for an interior corner of this tract;

THENCE S 61°04'37" E a distance of 198.69 feet to a point for an interior comer of this tract, said point lying in the west boundary of the existing 15.00 foot utility easement of Lot 1;

THENCE N 28°55'23" E along the west line of said 15.00 foot utility easement, a distance of 22.02 feet to a point for a corner of this tract;

THENCE S 61°04'37" E a distance of 15.00 feet to the **POINT OF BEGINNING**, forming a tract embracing 21,488 square feet (0.493 acres).

Note: Basis of Bearing is the east boundary of Lot 1, Incarnate Word Subdivision as shown on the map of record.

Prepared by:

Bass & Welsh Engineering
3054 So. Alameda St.
Corpus Christi, Tx. 78404
(361) 882-5521 (phone)
(361) 882-1265 (fax)

EXHIBIT "B

Job No: 07013 Scale: 1"=100' Date: 07SEP2013 Drawing No: UE CLOSURE Plotscale: 1=1 Sheet 1 of 1