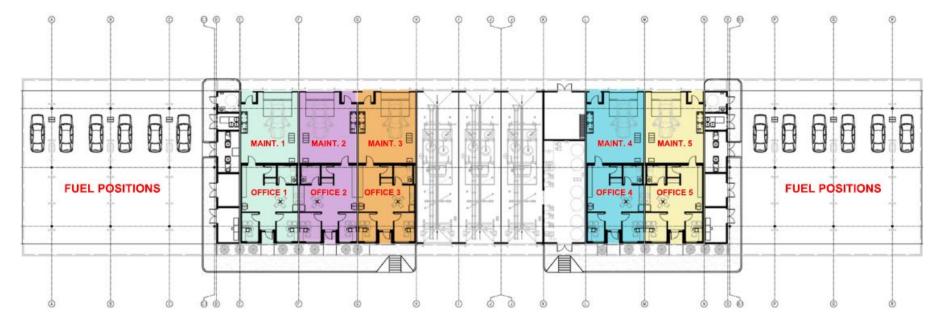

## **FLOOR PLAN**

| BUILDING |                          | ADMIN. | MAINT. |
|----------|--------------------------|--------|--------|
| 1        | Enterprise Office/Maint. | 850 SF | 775 SF |
| 2        | Enterprise Office/Maint. | 850 SF | 775 SF |
| 3        | Hertz Office/Maint.      | 850 SF | 775 SF |
| 4        | Avis Office/Maint.       | 850 SF | 775 SF |
| 5        | Avis Office/Maint.       | 850 SF | 775 SF |

| BUILDING |                                                  |            | TOTAL AREA |
|----------|--------------------------------------------------|------------|------------|
| 1        | Fuel Positions                                   | 12 Common  | 10,725 SF  |
| 2        | Car Wash Bay                                     | 3 Common   | 3,510 SF   |
| 3        | Maintenance Bay                                  | 5 (1 each) | 4,060 SF   |
| 4        | Administrative                                   | 5 (1 each) | 4,060 SF   |
| 5        | Support/Storage                                  | Common     | 2,470 SF   |
| TOTAL    |                                                  |            | 27,825 SF  |
| LANE #   | Parking                                          |            |            |
| 1-38     | 1-38 Front Parking Lanes 1-41 Rear Parking Lanes |            | 89,710 SF  |
| 1-41     |                                                  |            | 15,200 SF  |
| 1-19     | Enterprise Front Parking Lanes                   |            | 45,250 SF  |
| 20-27    | Hertz Front Parking Lanes                        |            | 18,860 SF  |
| 28-37    | Avis Front Parking Lanes                         |            | 25,600 SF  |
| 1-21     | Enterprise Rear Parking Lanes                    |            | 7,640 SF   |
| 22-29    | Hertz Rear Parking Lanes                         |            | 2,960 SF   |
| 30-41    | Avis Rear Parking Lanes                          |            | 4,600 SF   |