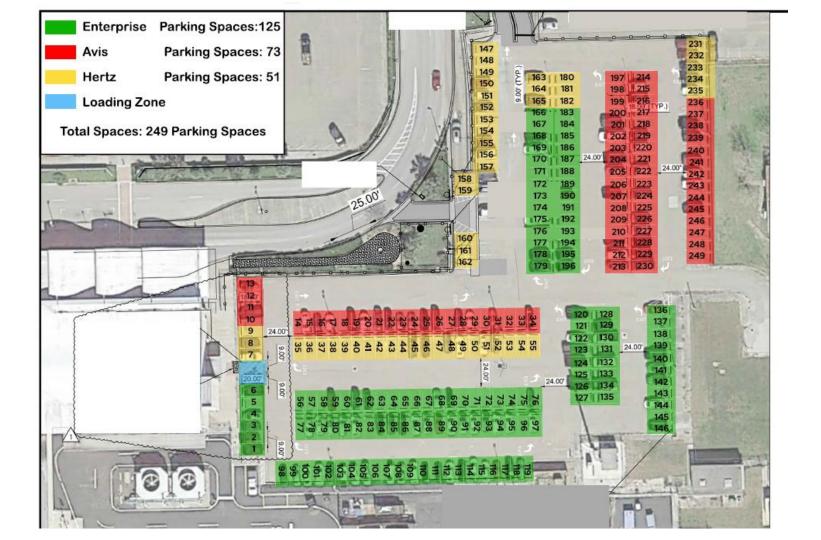

## LEGEND

| l |     | QTA Site Total: 245,520 SF |
|---|-----|----------------------------|
|   | 502 | Total Parking Capacity     |
| [ | 43  | Total Employee Parking     |
|   | 3   | Loading Area Parking Lanes |

| BUILDING |                                                  |            | TOTAL AREA |
|----------|--------------------------------------------------|------------|------------|
| 1        | Fuel Positions                                   | 12 Common  | 10,725 SF  |
| 2        | Car Wash Bay                                     | 3 Common   | 3,510 SF   |
| 3        | Maintenance Bay                                  | 5 (1 each) | 4,060 SF   |
| 4        | Administrative                                   | 5 (1 each) | 4,060 SF   |
| 5        | Support/Storage                                  | Common     | 2,470 SF   |
| TOTAL    |                                                  |            | 27,825 SF  |
| LANE #   | Parking                                          |            |            |
| 1-38     | 1-38 Front Parking Lanes 1-41 Rear Parking Lanes |            | 89,710 SF  |
| 1-41     |                                                  |            | 15,200 SF  |
| 1-19     | Enterprise Front Parking Lanes                   |            | 45,250 SF  |
| 20-27    | Hertz Front Parking Lanes                        |            | 18,860 SF  |
| 28-37    | Avis Front Parking Lanes                         |            | 25,600 SF  |
| 1-21     | Enterprise Rear Parking Lanes                    |            | 7,640 SF   |
| 22-29    | Hertz Rear Parking Lanes                         |            | 2,960 SF   |
| 30-41    | Avis Rear Parking Lanes                          |            | 4,600 SF   |