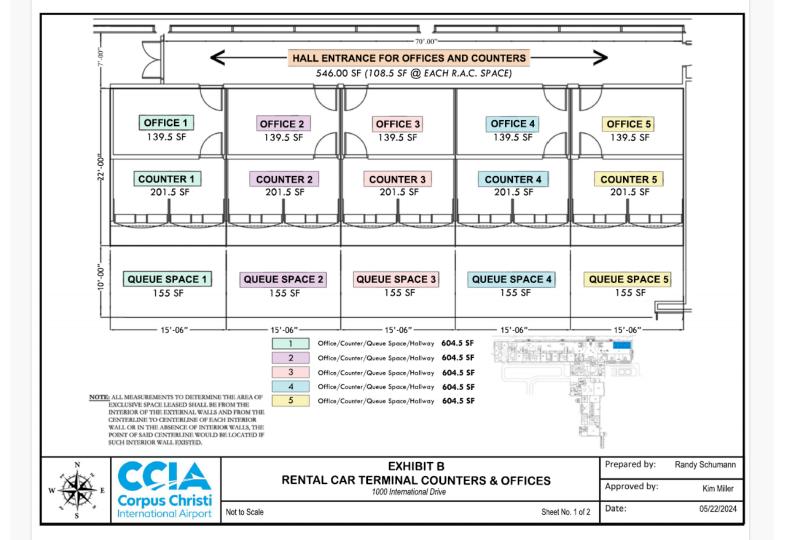

## **FLOOR PLAN**

| BUILDING |                          | ADMIN. | MAINT. |
|----------|--------------------------|--------|--------|
| 1        | Enterprise Office/Maint. | 850 SF | 775 SF |
| 2        | Enterprise Office/Maint. | 850 SF | 775 SF |
| 3        | Hertz Office/Maint.      | 850 SF | 775 SF |
| 4        | Avis Office/Maint.       | 850 SF | 775 SF |
| 5        | Avis Office/Maint.       | 850 SF | 775 SF |