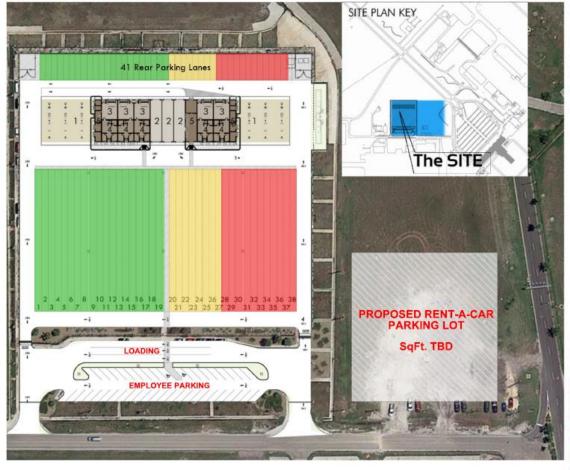

## LEGEND

| l |     | QTA Site Total: 245,520 SF |
|---|-----|----------------------------|
|   | 502 | Total Parking Capacity     |
| [ | 43  | Total Employee Parking     |
|   | 3   | Loading Area Parking Lanes |

| BUILDING |                                                  |            | TOTAL AREA |
|----------|--------------------------------------------------|------------|------------|
| 1        | Fuel Positions                                   | 12 Common  | 10,725 SF  |
| 2        | Car Wash Bay                                     | 3 Common   | 3,510 SF   |
| 3        | Maintenance Bay                                  | 5 (1 each) | 4,060 SF   |
| 4        | Administrative                                   | 5 (1 each) | 4,060 SF   |
| 5        | Support/Storage                                  | Common     | 2,470 SF   |
| TOTAL    |                                                  |            | 27,825 SF  |
| LANE #   | Parking                                          |            |            |
| 1-38     | 1-38 Front Parking Lanes 1-41 Rear Parking Lanes |            | 89,710 SF  |
| 1-41     |                                                  |            | 15,200 SF  |
| 1-19     | Enterprise Front Parking Lanes                   |            | 45,250 SF  |
| 20-27    | Hertz Front Parking Lanes                        |            | 18,860 SF  |
| 28-37    | Avis Front Parking Lanes                         |            | 25,600 SF  |
| 1-21     | Enterprise Rear Parking Lanes                    |            | 7,640 SF   |
| 22-29    | Hertz Rear Parking Lanes                         |            | 2,960 SF   |
| 30-41    | Avis Rear Parking Lanes                          |            | 4,600 SF   |