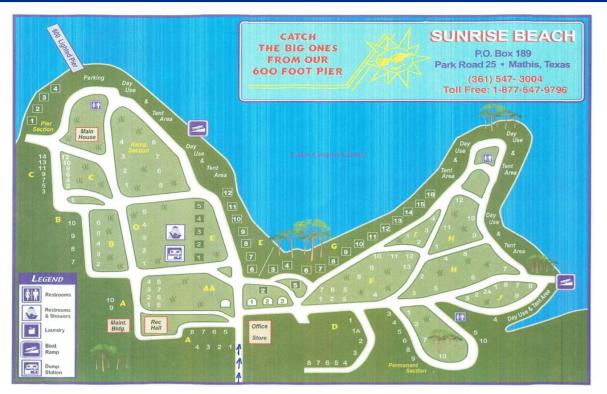

Outsource Management
  - Close Park
- RV Park Observations were contrary to the Audit
  - Park was Clean
  - Effectively Managed by cross-trained staff (Wesley Seale Dam)
  - Maintain Control
  - City Asset
  - Featured Amenities: Lake Waterfront, Clubhouse, Laundry Room, Garbage Collection, Electric, Water, Sewer, WI-FI



#### **Business Point Analysis**

- 3<sup>rd</sup> Party Operation may:
  - Increase rates
  - Decrease maintenance
- More flexibility on future use as City asset
- Well-run efficient operation





#### Staff Recommendations

- City Water Utilities Operations
- Converted 3 Temps to FTEs
- FY 21 Decision Package: Replace Restrooms (\$180K)
- FY 21 CIP: Boat Ramp Replacement and Pier (\$700K)
  - Apply for Grants
- Continuous Improvement Efforts





#### Sunrise Beach





# Comparable RV Parks





## Market Analysis: Rates

|                      | RATES |           |        |         |  |  |
|----------------------|-------|-----------|--------|---------|--|--|
| RV PARK              | DAILY | OVERNIGHT | WEEKLY | MONTHLY |  |  |
| On The Beach         |       | 25        | 350    | 700     |  |  |
| Hatch                |       | 48        | 290    | 670     |  |  |
| NASCC                |       | 22        | 154    | 660     |  |  |
| Sunrise Beach        | 10    | 25        | 225    | 500     |  |  |
| Ransom               |       | 54        | 230    | 450     |  |  |
| Mustang Hollow       |       | 39        | 234    | 425     |  |  |
| Puerto Del Sol       |       | 40        | 275    | 420     |  |  |
| Padre Balli          |       | 50