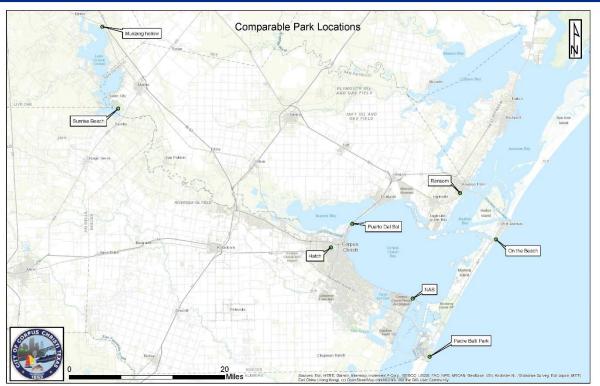

# Comparable RV Parks

## Market Analysis: Rates

|                      | RATES |           |        |         |  |  |
|----------------------|-------|-----------|--------|---------|--|--|
| RV PARK              | DAILY | OVERNIGHT | WEEKLY | MONTHLY |  |  |
| On The Beach         |       | 25        | 350    | 700     |  |  |
| Hatch                |       | 48        | 290    | 670     |  |  |
| NASCC                |       | 22        | 154    | 660     |  |  |
| Sunrise Beach        | 10    | 25        | 225    | 500     |  |  |
| Ransom               |       | 54        | 230    | 450     |  |  |
| Mustang Hollow       |       | 39        | 234    | 425     |  |  |
| Puerto Del Sol       |       | 40        | 275    | 420     |  |  |
| Padre Balli          |       | 50        | 275    |         |  |  |
| <b>Cost Averages</b> |       | 37.88     | 254.13 | 546.43  |  |  |

## Market Analysis: Amenities

|                   | AMENITIES (INCLUDED IN FEE) |       |           |       |      |         |       |                |
|-------------------|-----------------------------|-------|-----------|-------|------|---------|-------|----------------|
| RV PARK           | ELECTRIC                    | WATER | SEWE<br>R | WI-FI | POOL | HOT TUB | STORE | WATERFRON<br>T |
| Sunrise Beach     | X                           | X     | Χ         | Χ     |      |         | Χ     | Х              |
| Mustang<br>Hollow |                             | Х     | X         |       | X    |         | X     |                |
| Hatch             | X                           | X     | Χ         | Χ     | Χ    | X       | Χ     |                |
| Ransom            |                             | X     | Χ         | Χ     |      |         |       |                |
| NASCC             |                             |       | Χ         | Χ     | Χ    | Χ       | Χ     | X              |
| On The Beach      |                             |       | X         | Χ     |      |         | X     | Х              |
| Puerto Del Sol    | X                           |       | Χ         |       |      |         |       | X              |
| Padre Balli       | X                           |       | Χ         |       |      |         |       | Χ              |