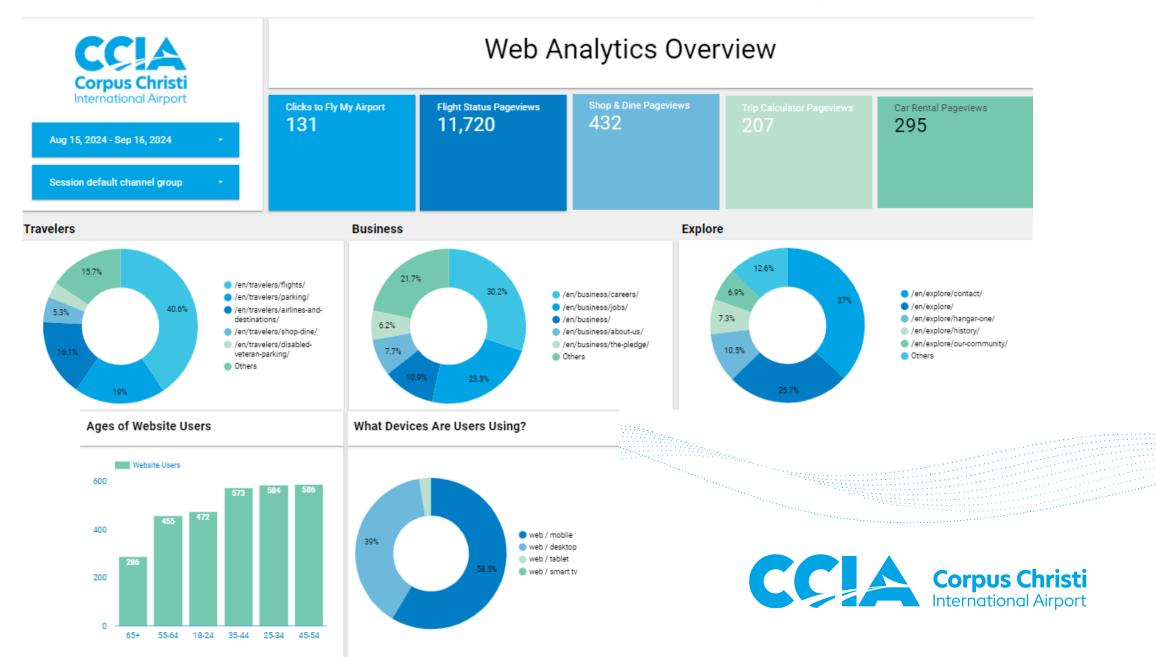

| 755,765 <mark>(* 68</mark> %) |  | 732                      |       | 8,911              |
| Engagements              |                 | <b>Engagements</b>            |  | <b>Engagements</b>       |       | Engagements        |
| 1,576 <mark>(+5%)</mark> |                 | 2,950                         |  | 27                       |       | 1,224              |
| Engagement Rate          | 777 <b>4</b> 44 | Engagement Rate               |  | Engagement Rate          |       | Engagement Rate    |
| <b>5.1% (Avg 2.88)</b>   |                 | <b>0.4% (Avg 0.0647%)</b>     |  | <b>3.7% (Avg</b> 0.035%) | ····· | 13.7% (Avg 1.17%)  |

# FlyMyAirport – Monthly Report





#### **CCIA Website Performance – Last 12 Months**





## **CCIA Website Performance – Last 30 Days**



# New Mural – Illustrated by Savannah Garza



### New Mural in Progress in FIS – Painted by Jeremy Flores