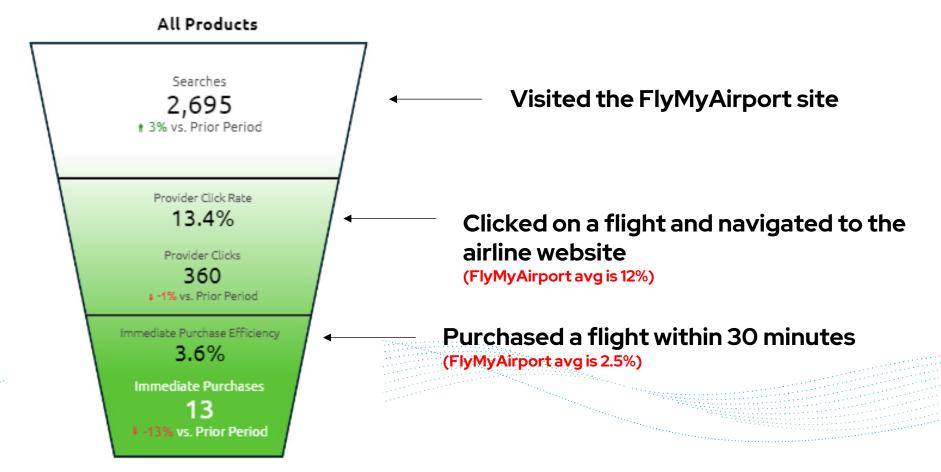

|  | Impressions              |       | <b>Impressions</b> |
| 31,071 (~53%)            |                 | 755,765 <mark>(* 68</mark> %) |  | 732                      |       | 8,911              |
| Engagements              |                 | <b>Engagements</b>            |  | <b>Engagements</b>       |       | Engagements        |
| 1,576 <mark>(+5%)</mark> |                 | 2,950                         |  | 27                       |       | 1,224              |
| Engagement Rate          | 777 <b>4</b> 44 | Engagement Rate               |  | Engagement Rate          |       | Engagement Rate    |
| <b>5.1% (Avg 2.88)</b>   |                 | <b>0.4% (Avg 0.0647%)</b>     |  | <b>3.7% (Avg</b> 0.035%) | ····· | 13.7% (Avg 1.17%)  |

# FlyMyAirport – Monthly Report





#### **CCIA Website Performance – Last 12 Months**





## **CCIA Website Performance – Last 30 Days**



# New Mural – Illustrated by Savannah Garza



### New Mural in Progress in FIS – Painted by Jeremy Flores