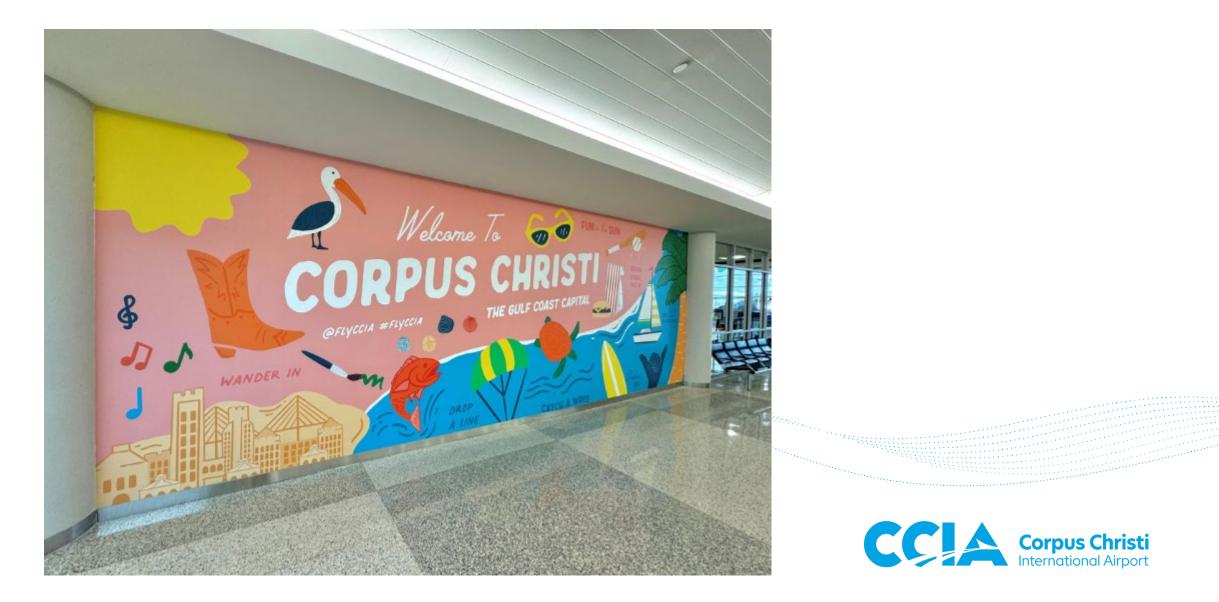

| 732                      |       | 8,911              |
| Engagements              |                 | <b>Engagements</b>            |  | <b>Engagements</b>       |       | Engagements        |
| 1,576 <mark>(+5%)</mark> |                 | 2,950                         |  | 27                       |       | 1,224              |
| Engagement Rate          | 777 <b>4</b> 44 | Engagement Rate               |  | Engagement Rate          |       | Engagement Rate    |
| <b>5.1% (Avg 2.88)</b>   |                 | <b>0.4% (Avg 0.0647%)</b>     |  | <b>3.7% (Avg</b> 0.035%) | ····· | 13.7% (Avg 1.17%)  |

# FlyMyAirport – Monthly Report





#### **CCIA Website Performance – Last 12 Months**





## **CCIA Website Performance – Last 30 Days**



# New Mural – Illustrated by Savannah Garza



### New Mural in Progress in FIS – Painted by Jeremy Flores