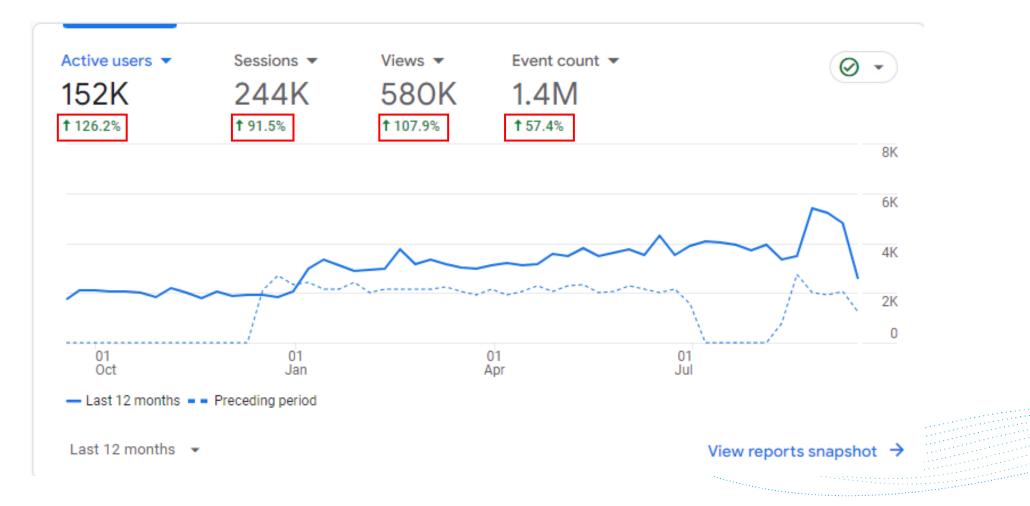

b>Impressions</b> |
| 31,071 (~53%)            |                 | 755,765 <mark>(* 68</mark> %) |  | 732                      |       | 8,911              |
| Engagements              |                 | <b>Engagements</b>            |  | <b>Engagements</b>       |       | Engagements        |
| 1,576 <mark>(+5%)</mark> |                 | 2,950                         |  | 27                       |       | 1,224              |
| Engagement Rate          | 777 <b>4</b> 44 | Engagement Rate               |  | Engagement Rate          |       | Engagement Rate    |
| <b>5.1% (Avg 2.88)</b>   |                 | <b>0.4% (Avg 0.0647%)</b>     |  | <b>3.7% (Avg</b> 0.035%) | ····· | 13.7% (Avg 1.17%)  |

# FlyMyAirport – Monthly Report





#### **CCIA Website Performance – Last 12 Months**





## **CCIA Website Performance – Last 30 Days**



# New Mural – Illustrated by Savannah Garza



### New Mural in Progress in FIS – Painted by Jeremy Flores