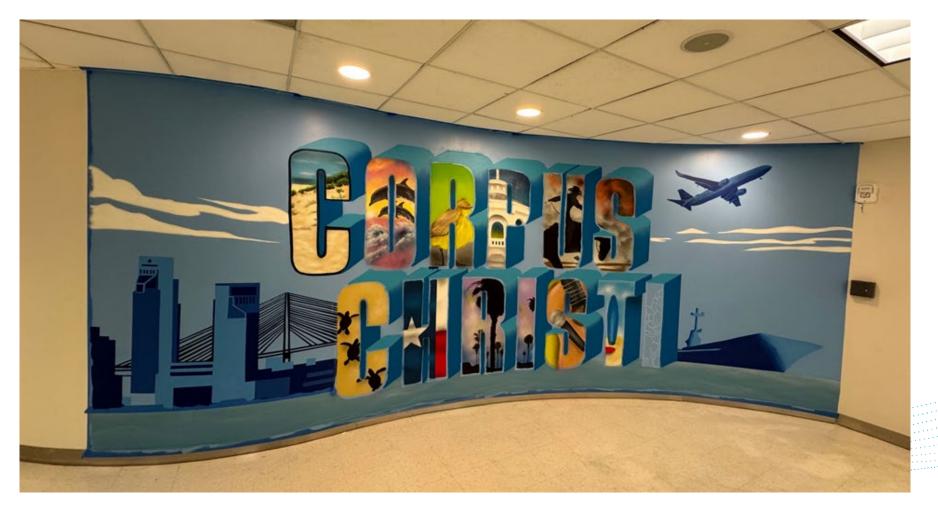

gagements              |                 | <b>Engagements</b>            |  | <b>Engagements</b>       |       | Engagements        |
| 1,576 <mark>(+5%)</mark> |                 | 2,950                         |  | 27                       |       | 1,224              |
| Engagement Rate          | 777 <b>4</b> 44 | Engagement Rate               |  | Engagement Rate          |       | Engagement Rate    |
| <b>5.1% (Avg 2.88)</b>   |                 | <b>0.4% (Avg 0.0647%)</b>     |  | <b>3.7% (Avg</b> 0.035%) | ····· | 13.7% (Avg 1.17%)  |

# FlyMyAirport – Monthly Report





#### **CCIA Website Performance – Last 12 Months**





## **CCIA Website Performance – Last 30 Days**



# New Mural – Illustrated by Savannah Garza



### New Mural in Progress in FIS – Painted by Jeremy Flores