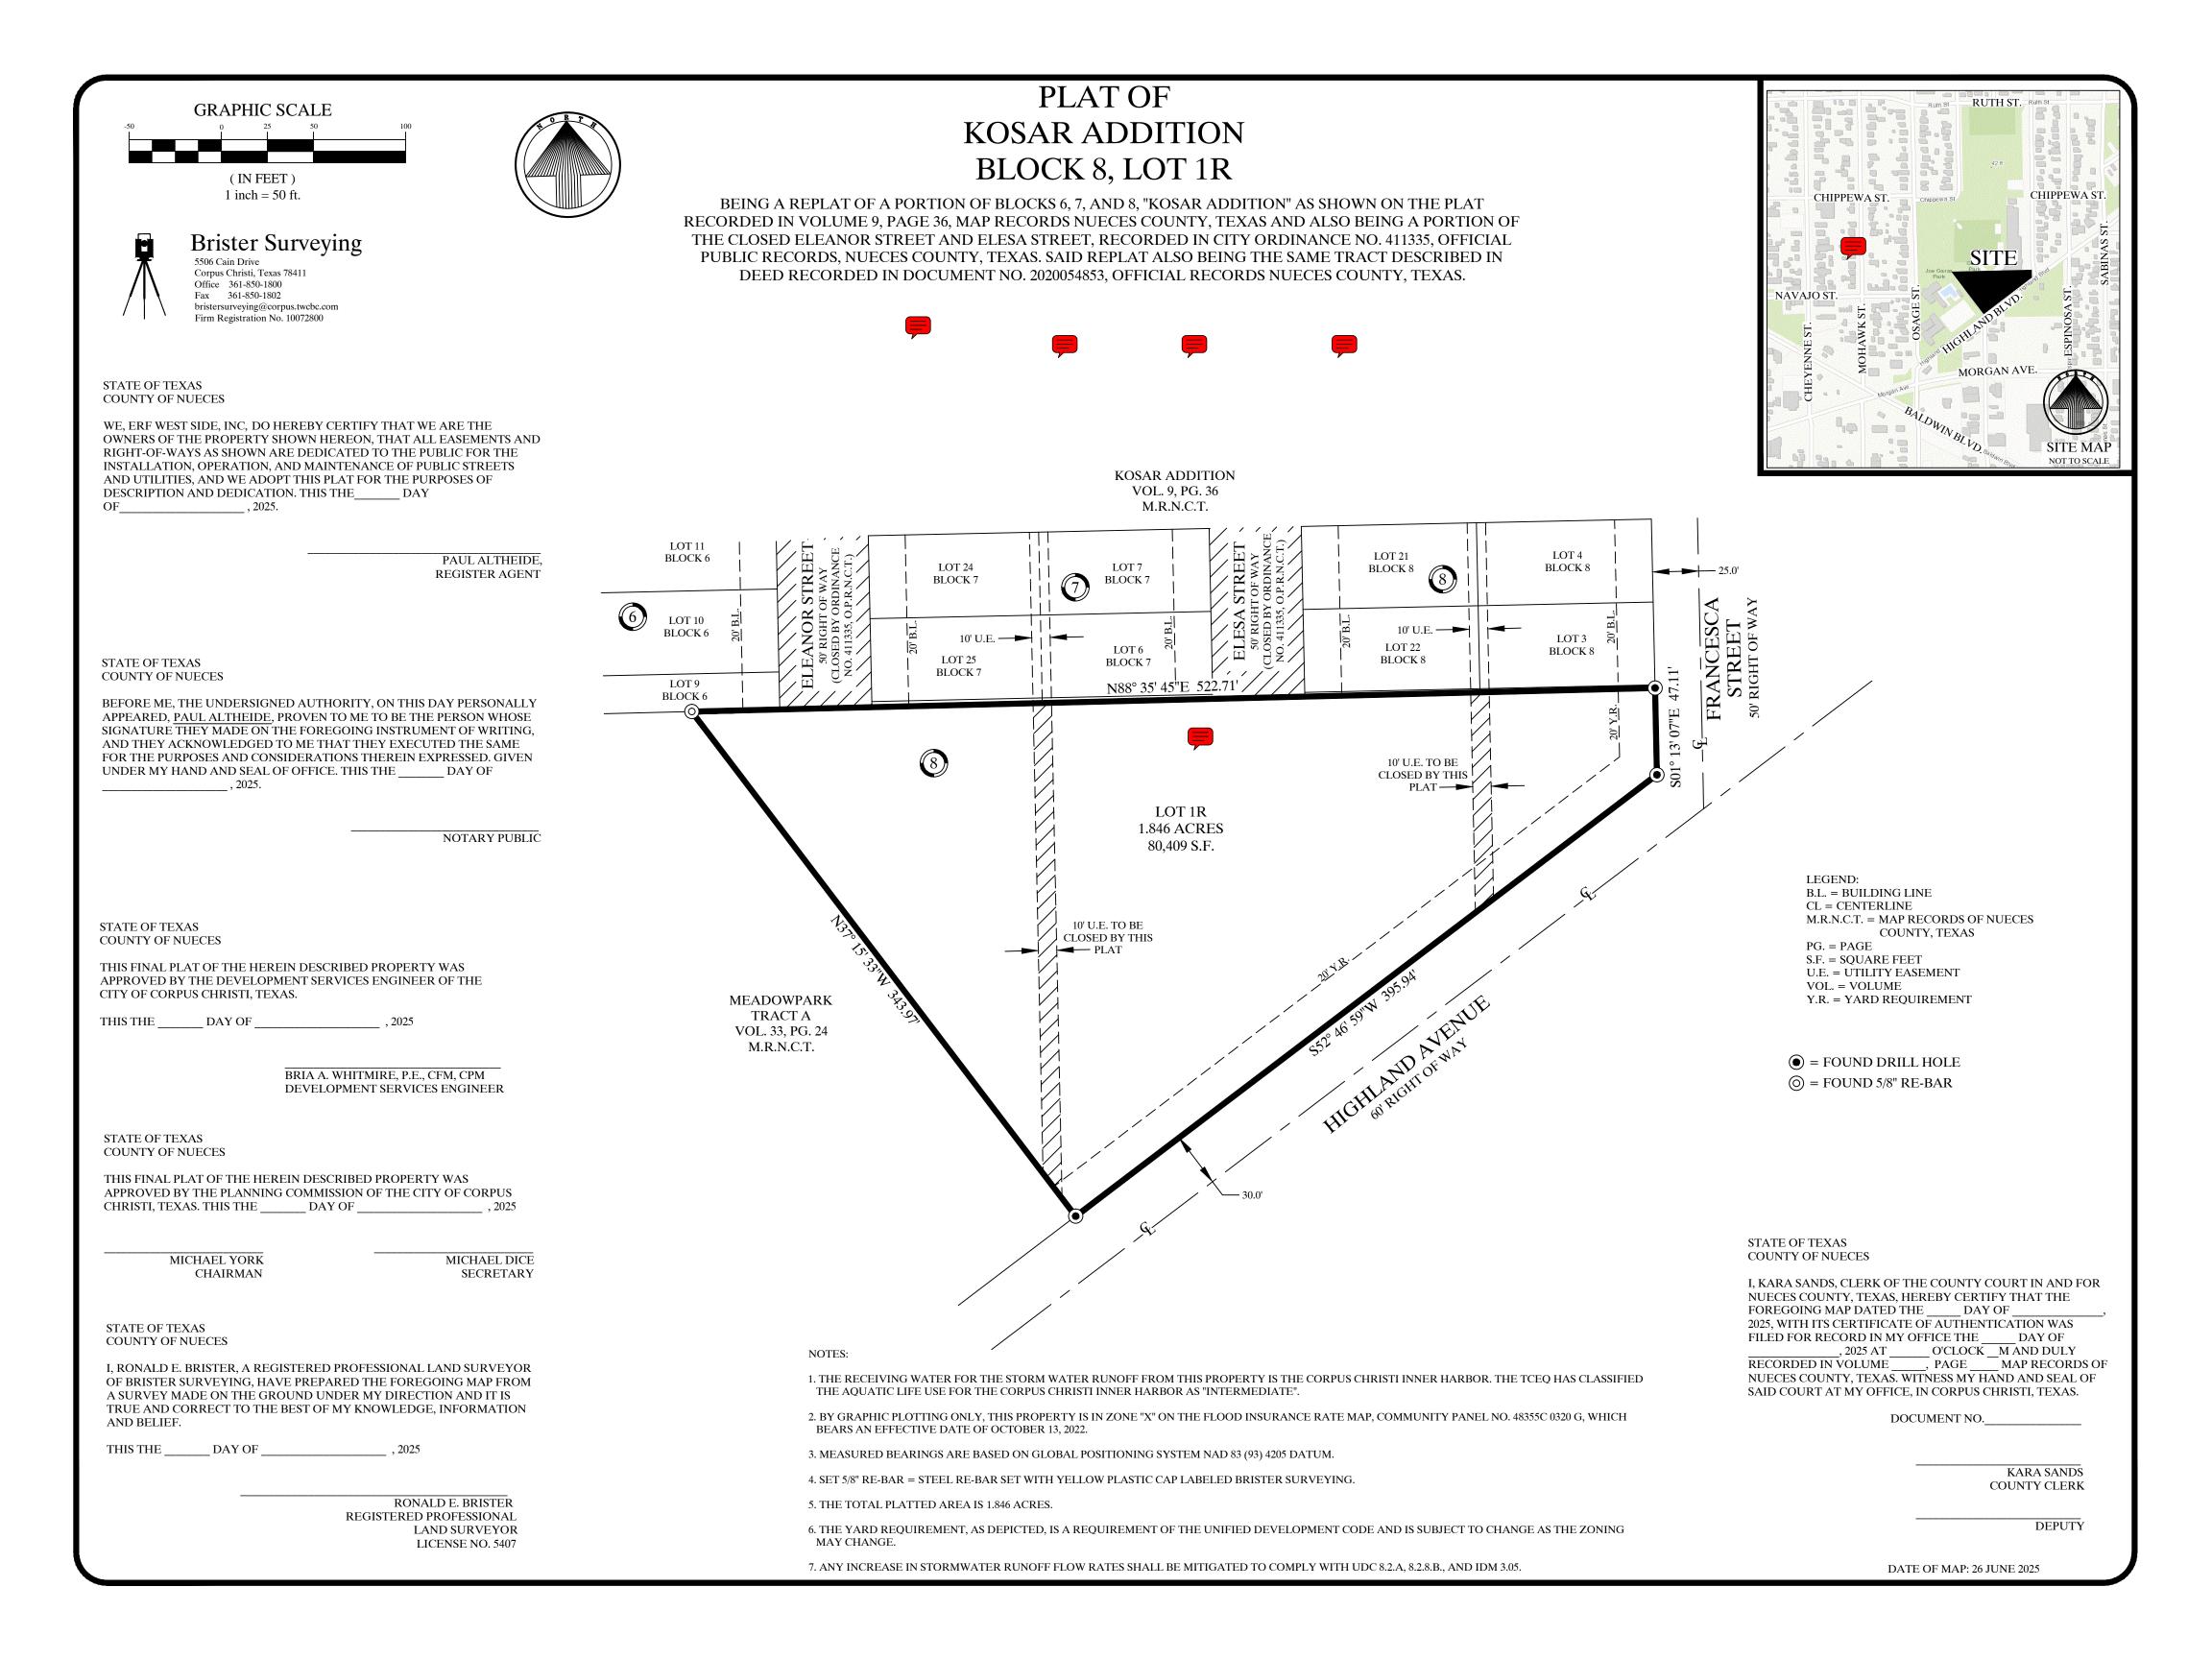

| Comment<br>ID | Page Reference | Annotation<br>Type | Author : Department | Status | Review Comments                                                                                                                                                                                                                         | Applicant Response Comments |
|---------------|----------------|--------------------|---------------------|--------|-----------------------------------------------------------------------------------------------------------------------------------------------------------------------------------------------------------------------------------------|-----------------------------|
| 1             | P001           | Note               | Mark Zans : LD      | Closed | Plat is a final plat.                                                                                                                                                                                                                   |                             |
| 2             | P001           | Note               | Mark Zans : LD      | Closed | This plat is on the 30-day tract for approval,<br>approval with Conditions, or disapproval by<br>7/23/2025. The deadline for revisions to be<br>submitted is 7/14/2025                                                                  |                             |
| 3             | P001           | Note               | Mark Zans : LD      | Closed | This plat is on the 30-day tract for approval,<br>approval with Conditions, or disapproval by<br>7/23/2025. The deadline for revisions to be<br>submitted is 7/14/2025                                                                  |                             |
| 4             | P001           | Note               | Mark Zans : LD      | Closed | A request or response may be made for an<br>additional 30 days for Public Notice plat with a<br>Waiver or to res olve Open comments. This request<br>must be made directly to Development Services<br>within the 30-day initial period. |                             |
| 6             | P001           | Note               | Mark Zans : LD      | Closed | Revise picture of map and make road names<br>readable. When this picture is reproduced it comes<br>out as a black blob.                                                                                                                 |                             |
| 7             | P001           | Note               | Mark Zans : LD      | Closed | Lable lot as 1R                                                                                                                                                                                                                         |                             |