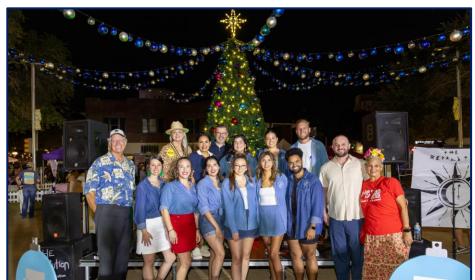

#### Port Holiday Tree Lighting Ceremony 11/01

- 18' Holiday Tree
- 6 Oak Trees Wrapped in Warm White Lights
- Ornament Sky Canopy Above Park
- Holiday Banners on Light Poles