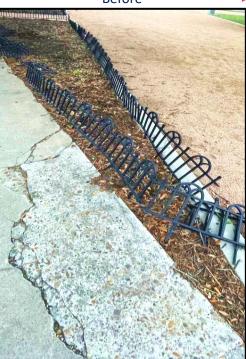

#### **Fencing Update**

- D&C Fence Co. Installed 367 feet of 18" (h) White Wood Picket Fence Around Flower Beds
  - Project Cost = \$10,845

Before

After