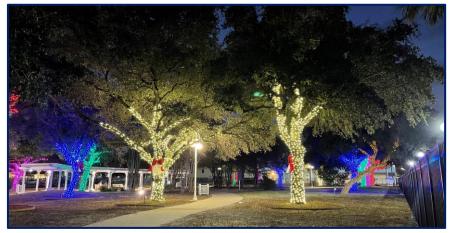

#### **Artesian Park Winter Wonderland**

- 21 Oak Trees Wrapped in Colored Lights
- 4 Palm Trees Wrapped in Colored Lights
- 25 Red Bows + Advisory Council "Gift Tags"

\*Christmas Decor

\*Arrow Display Signs