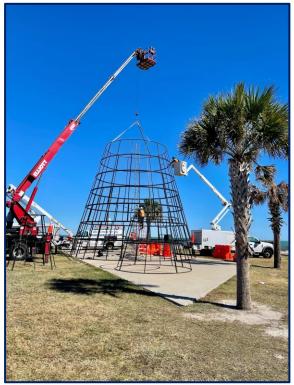

#### **H-E-B Tree Installation Timeline**

- 11/13: Installation Began
- 11/22 : H-E-B Volunteer Ornament Replacement
- 11/27: Tree Installation to be Complete (Before Thanksgiving)
- 12/02: Star Placement
- 12/07: Lighting Ceremony