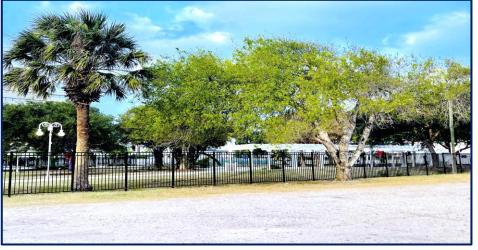

### **Artesian Park**

#### **Fencing Update**

- S&J Fence Co. Installed 868 feet of 6ft (h) Black Aluminum Fencing around Artesian Park
- No Gates; 5 Sidewalk Entrances Remain Open
- Delineates Park Border
- Increases Pedestrian Safety
- Project Cost = \$44,750.10