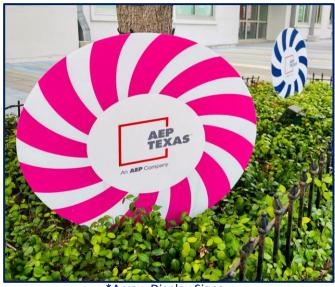

#### **Artesian Park Winter Wonderland**

- 21 Oak Trees Wrapped in Colored Lights
- 4 Palm Trees Wrapped in Colored Lights
- 25 Red Bows + Advisory Council "Gift Tags"

\*Christmas Decor

\*Arrow Display Signs

\*Arrow Display Signs

\*Christmas Decor