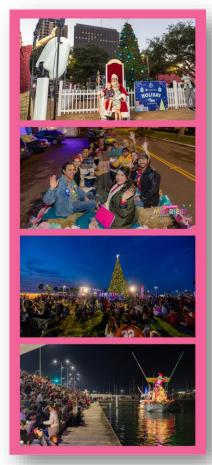

#### Port Holiday Tree Lighting Ceremony 11/01

- 18' Holiday Tree
- 6 Oak Trees Wrapped in Warm White Lights
- Ornament Sky Canopy Above Park
- Holiday Banners on Light Poles

# **Special Events**2024 Holiday Series Schedule

- November December
- Holiday Tree in La Retama Park
  - Sponsored by the Port of Corpus Christi
  - Friday, November 1st in La Retama Park
- Artesian Park Winter Wonderland
  - Sponsored by CCDMD Advisory Council
  - November December in Artesian Park
- Holiday Market on Peppermint Lane
  - Sponsored by NEC Co-op Energy
  - Every Sunday Nov. 3rd Dec. 22nd
- Lighting of Peppermint Lane
  - Sponsored by AEP Texas
  - Sunday, November 24
- Mayor's Sparkling Christmas Lights Contest
  - Sponsored by AEP Foundation
  - December 6th
- H-E-B Christmas Tree in Water's Edge Park
  - Sponsored by H-E-B
  - Saturday, December 7th
- Illuminated Boat Parade
  - Sponsored by The Port of Corpus Christi
  - · Saturday, December 7th