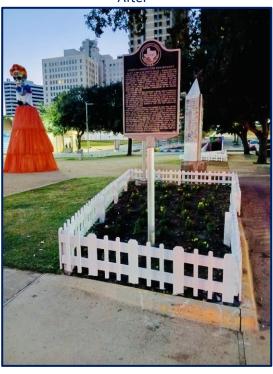

#### **Fencing Update**

- D&C Fence Co. Installed 367 feet of 18" (h) White Wood Picket Fence Around Flower Beds
  - Project Cost = \$10,845

Before

After