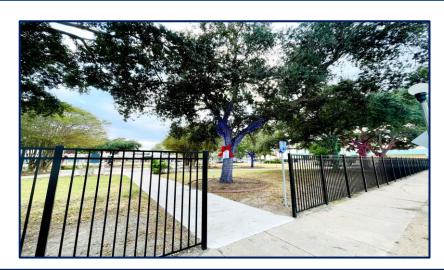

### **Artesian Park**

#### **Fencing Update**

- S&J Fence Co. Installed 868 feet of 6ft (h) Black Aluminum Fencing around Artesian Park
- No Gates; 5 Sidewalk Entrances Remain Open
- Delineates Park Border
- Increases Pedestrian Safety
- Project Cost = \$44,750.10