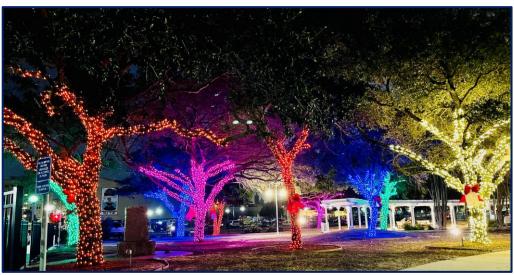

#### **Artesian Park Winter Wonderland**

- 21 Oak Trees Wrapped in Colored Lights
- 4 Palm Trees Wrapped in Colored Lights
- 25 Red Bows + Advisory Council "Gift Tags"

\*Christmas Decor

\*Arrow Display Signs