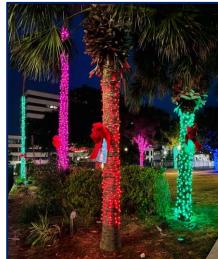

#### **Artesian Park Winter Wonderland**

- 21 Oak Trees Wrapped in Colored Lights
- 4 Palm Trees Wrapped in Colored Lights
- 25 Red Bows + Advisory Council "Gift Tags"

\*Christmas Decor

\*Arrow Display Signs