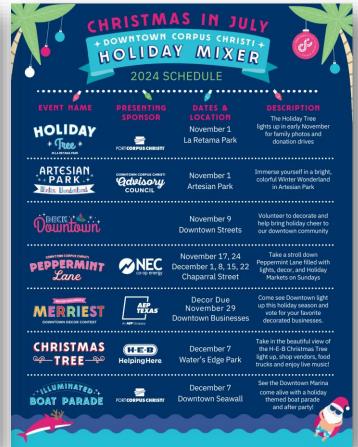

# **Special Events**2024 Holiday Series Schedule

- November December
- Holiday Tree in La Retama Park
  - Sponsored by the Port of Corpus Christi
  - Friday, November 1st in La Retama Park
- Artesian Park Winter Wonderland
  - Sponsored by CCDMD Advisory Council
  - November December in Artesian Park
- Holiday Market on Peppermint Lane
  - Sponsored by NEC Co-op Energy
  - Every Sunday Nov. 3rd Dec. 22nd
- Lighting of Peppermint Lane
  - Sponsored by AEP Texas
  - Sunday, November 24
- Mayor's Sparkling Christmas Lights Contest
  - Sponsored by AEP Foundation
  - December 6th
- H-E-B Christmas Tree in Water's Edge Park
  - Sponsored by H-E-B
  - Saturday, December 7th
- Illuminated Boat Parade
  - Sponsored by The Port of Corpus Christi
  - · Saturday, December 7th