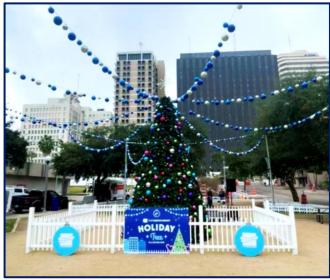

#### Port Holiday Tree Lighting Ceremony 11/01

- 18' Holiday Tree
- 6 Oak Trees Wrapped in Warm White Lights
- Ornament Sky Canopy Above Park
- Holiday Banners on Light Poles