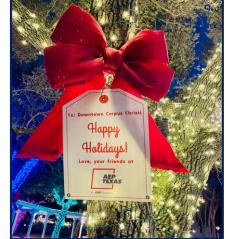

#### **Artesian Park Winter Wonderland**

- 21 Oak Trees Wrapped in Colored Lights
- 4 Palm Trees Wrapped in Colored Lights
- 25 Red Bows + Advisory Council "Gift Tags"

\*Christmas Decor

\*Arrow Display Signs