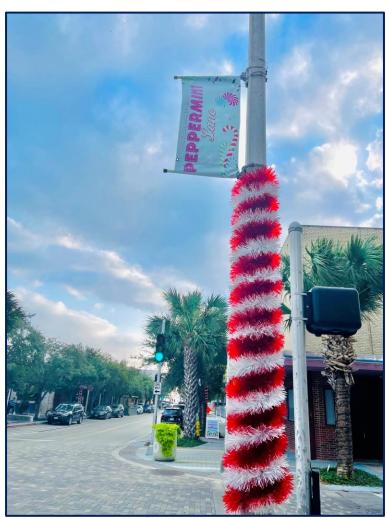

### <u>Peppermint Lane – Chaparral St</u>

- 36 Light Poles Wrapped in Red/White Garland
- 75+ (12") & (24") Coroplast Peppermints Deployed in Jasmine Beds & Planters
- Peppermint Lane" Pole Banners Installed

\*Arrow Display Signs

\*Christmas Decor