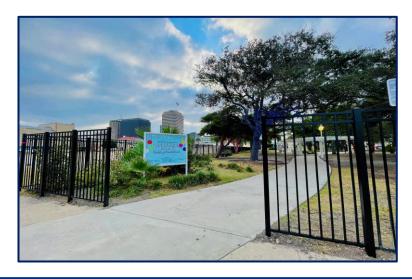

### **Artesian Park**

#### **Fencing Update**

- S&J Fence Co. Installed 868 feet of 6ft (h) Black Aluminum Fencing around Artesian Park
- No Gates; 5 Sidewalk Entrances Remain Open
- Delineates Park Border
- Increases Pedestrian Safety
- Project Cost = \$44,750.10