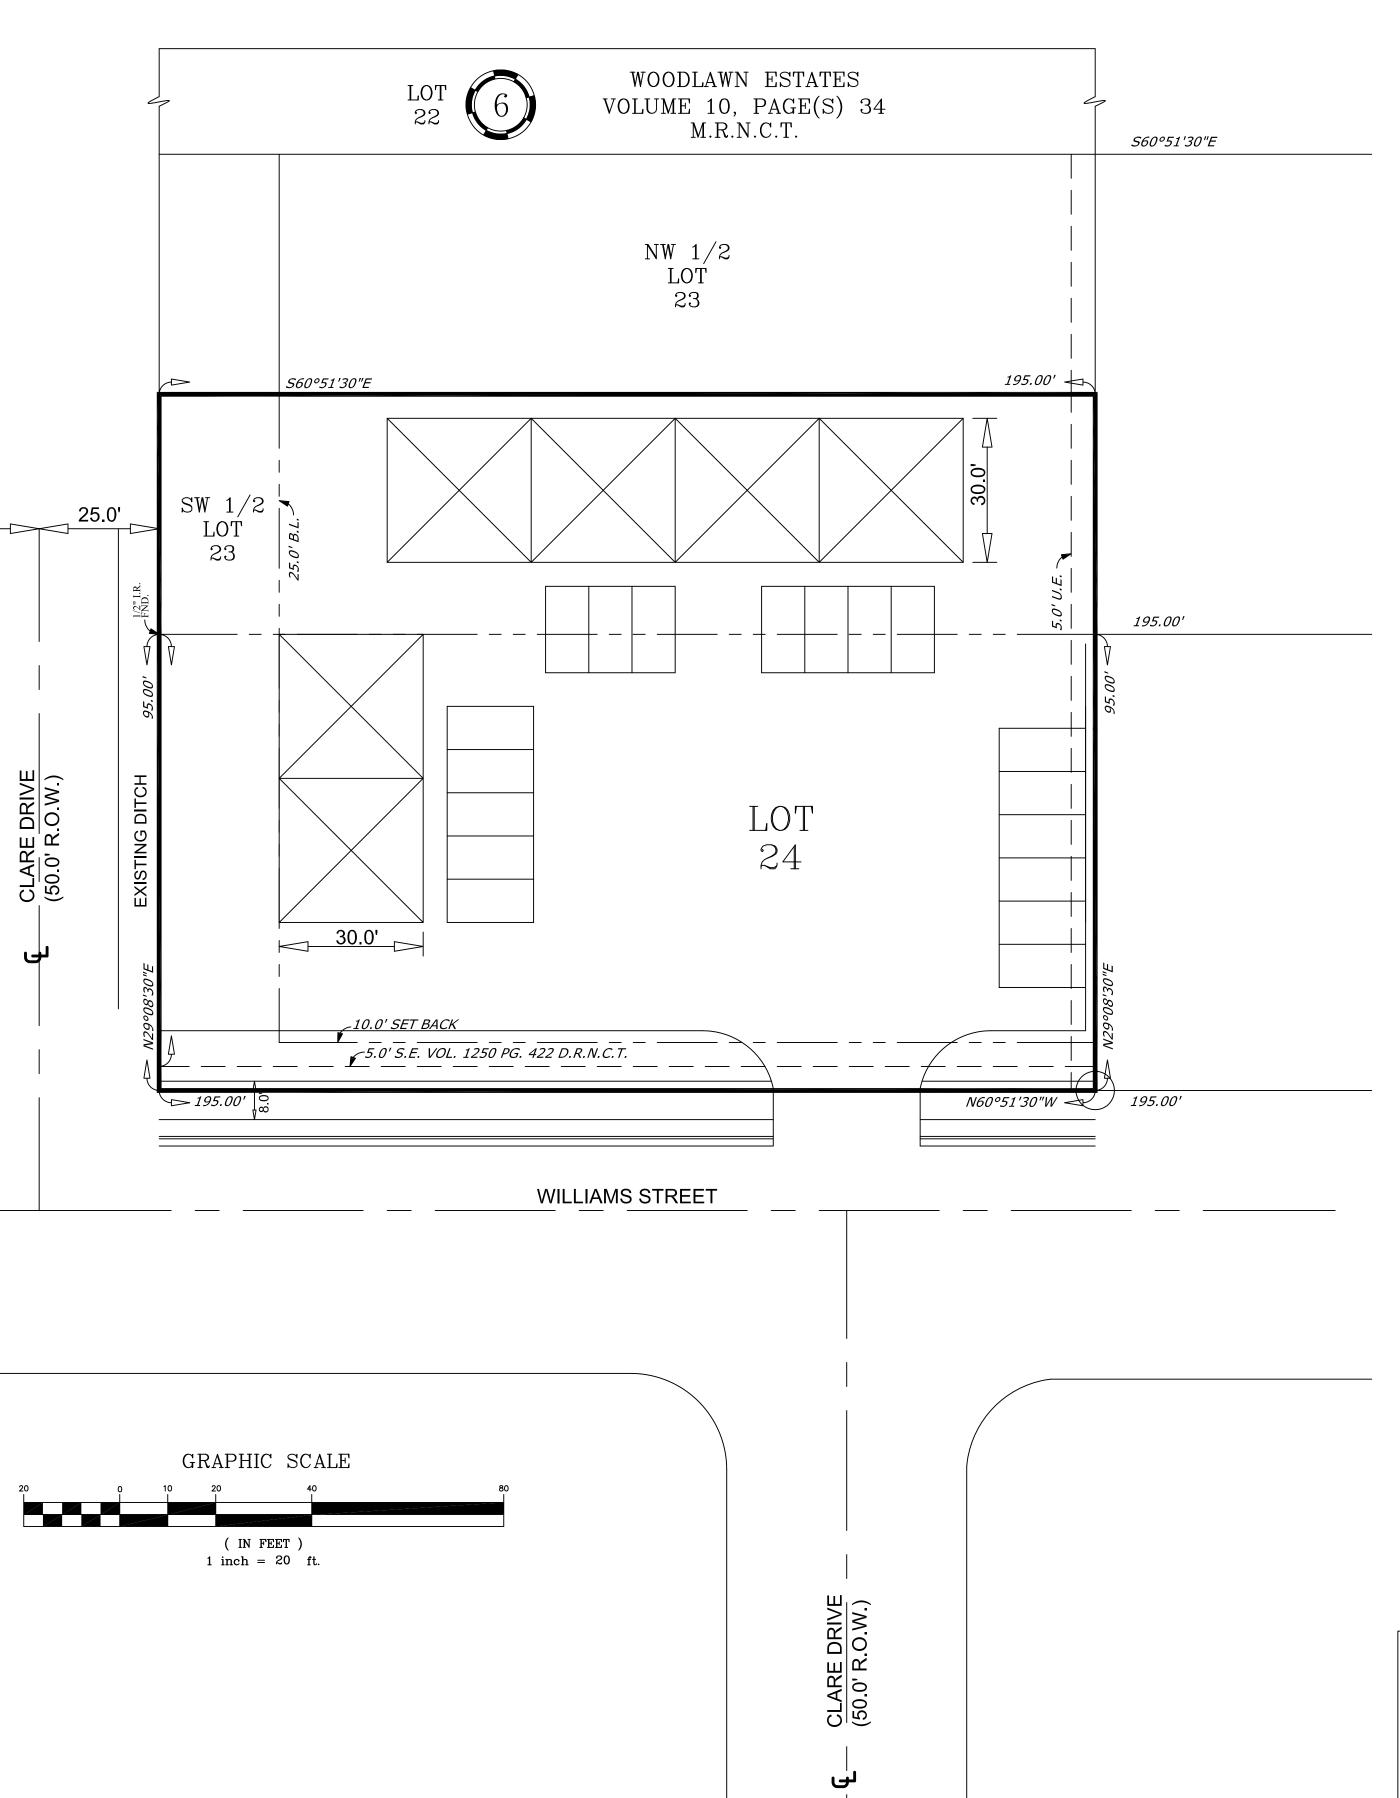

### **Staff Summary**:

**Requested Zoning**: The applicant is requesting a rezoning from the "RS-6" Single-Family 6 District to the "RM-1" Multifamily 1 District.

**Development Plan:** The applicant is proposing to change the designation of the subject property for the purpose of constructing multiple dwelling units on the subject property. A site plan was provided to illustrate how development might occur if the change in zoning is approved. The site plan shows six proposed dwelling units and the required parking spaces. The apartment units are one-story and the developer intends to construct them like townhomes.

**Plat Status:** The subject property is comprised of a platted lot and a portion of a platted lot. The property may be replatted into one lot subsequent to approval of a change in zoning designation.

### Attachments:

- 1. Location Map (Existing Zoning & Notice Area)
- 2. Site Plan
- 3. Application
- 4. Public Comments Received (if any were received)