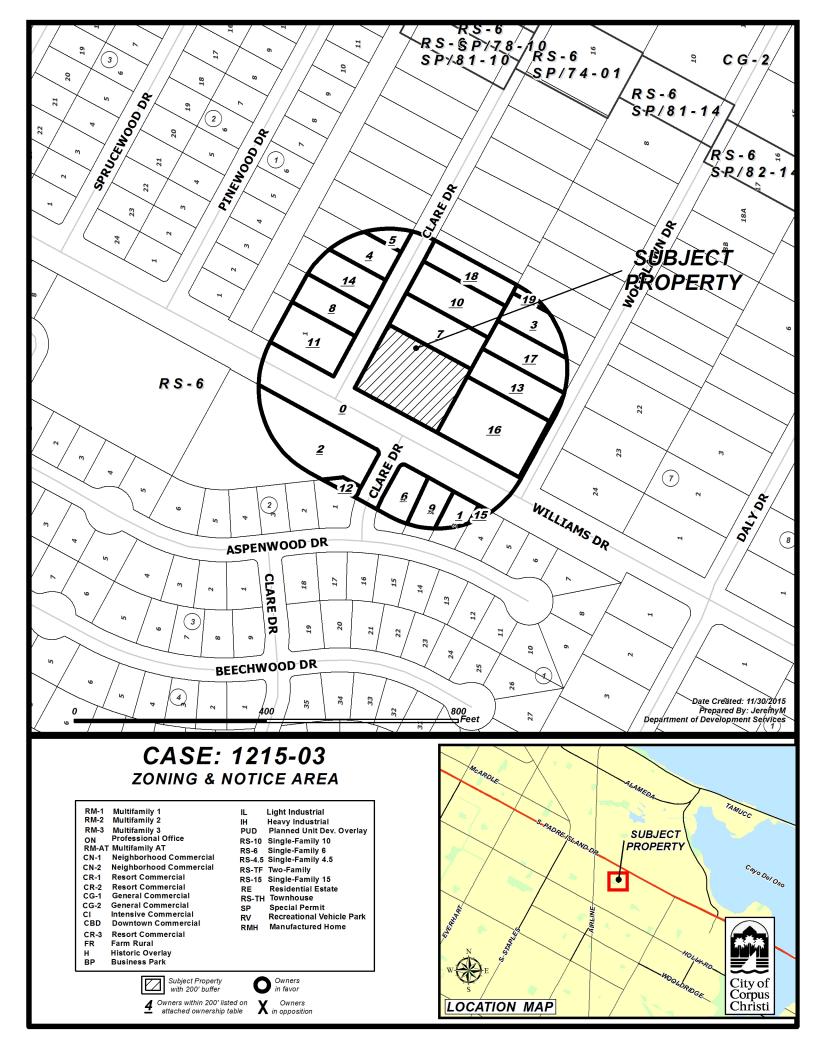

# STAFF REPORT

**Case No.** 1215-03 **HTE No.** 15-10000064

Planning Commission Hearing Date: December 16, 2015

local residential street.

| Applicant<br>& Legal<br>Description | Applicant/Owner: Roque Enriquez Representatives: Victor Medina Legal Description/Location: Being a 0.671 acre tract of land being the south 55.0 feet of Lot 23, and all of lot 24, Block 6, Woodlawn Estates, located along the north side of Williams Drive between Clare Drive and Woodlawn Drive.                                                                                                                                                                                              |                          |                                        |                                        |  |  |  |  |  |  |
|-------------------------------------|----------------------------------------------------------------------------------------------------------------------------------------------------------------------------------------------------------------------------------------------------------------------------------------------------------------------------------------------------------------------------------------------------------------------------------------------------------------------------------------------------|--------------------------|----------------------------------------|----------------------------------------|--|--|--|--|--|--|
| Zoning<br>Request                   | From: "RS-6" Single-Family 6 District To: "RM-1" Multifamily 1 District Area: 0.671 acres Purpose of Request: To allow construction of multifamily housing.                                                                                                                                                                                                                                                                                                                                        |                          |                                        |                                        |  |  |  |  |  |  |
|                                     |                                                                                                                                                                                                                                                                                                                                                                                                                                                                                                    | Existing Zoning District | Existing Land Use                      | Future Land Use                        |  |  |  |  |  |  |
| ρι                                  | Site                                                                                                                                                                                                                                                                                                                                                                                                                                                                                               | "RS-6" Single-Family 6   | Vacant                                 | Low Density<br>Residential             |  |  |  |  |  |  |
| ning a<br>Ises                      | North                                                                                                                                                                                                                                                                                                                                                                                                                                                                                              | "RS-6" Single-Family 6   | Low Density<br>Residential             | Low Density<br>Residential             |  |  |  |  |  |  |
| Existing Zoning and<br>Land Uses    | South                                                                                                                                                                                                                                                                                                                                                                                                                                                                                              | "RS-6" Single-Family 6   | Low Density<br>Residential and<br>Park | Low Density<br>Residential and<br>Park |  |  |  |  |  |  |
| Exis                                | East                                                                                                                                                                                                                                                                                                                                                                                                                                                                                               | "RS-6" Single-Family 6   | Low Density<br>Residential             | Low Density<br>Residential             |  |  |  |  |  |  |
|                                     | West                                                                                                                                                                                                                                                                                                                                                                                                                                                                                               | "RS-6" Single-Family 6   | Low Density<br>Residential             | Low Density<br>Residential             |  |  |  |  |  |  |
| ADP, Map &<br>Violations            | Area Development Plan: The subject property is located within the boundaries of the Southside Area Development Plan. The Future Land Use Map designates the property for low density residential uses. The proposed rezoning to the "RM-1" Multifamily 1 District is not consistent with the adopted Future Land Use Map. The proposed rezoning however, may further various policies of the Comprehensive Plan and the Southside Area Development Plan.  Map No.: 041035  Zoning Violations: None |                          |                                        |                                        |  |  |  |  |  |  |
| ansportation                        | Transportation and Circulation: The subject property has approximately 200 feet of street frontage along Williams Drive, which is designated as a C3 Primary Collector street, and 150 feet of street frontage along Clare Drive, which is a local residential street. The maximum desirable average daily trips for a C3 Primary Collector street is 4,000 to 8,500 trips, and 500 trips for a                                                                                                    |                          |                                        |                                        |  |  |  |  |  |  |

Comprehensive Plan & Area Development Plan Consistency: The subject property is located within the boundaries of the Southside Area Development Plan (ADP). The proposed rezoning is not consistent with the adopted Future Land Use Map designation of the property as low density residential, however,, the proposed zoning change if approved, may further various goals and policies of the comprehensive plan and the ADP, which include but are not limited to the following:

| Ę            | Number of Notices         | Mailed – 19 within 200-foot notification area 4 outside notification area        |
|--------------|---------------------------|----------------------------------------------------------------------------------|
| Notification | As of December 9 In Favor | <b>9, 2015</b> :  - 0 inside notification area  - 0 outside notification area    |
| Public N     | In Opposition             | <ul><li>0 inside notification area</li><li>0 outside notification area</li></ul> |
|              | Totaling 0.00% of t       | he land within the 200-foot notification area in opposition.                     |

### Attachments:

- 1. Location Map (Existing Zoning & Notice Area)
- 2. Site Plan
- 3. Application
- 4. Public Comments Received (if any were received)