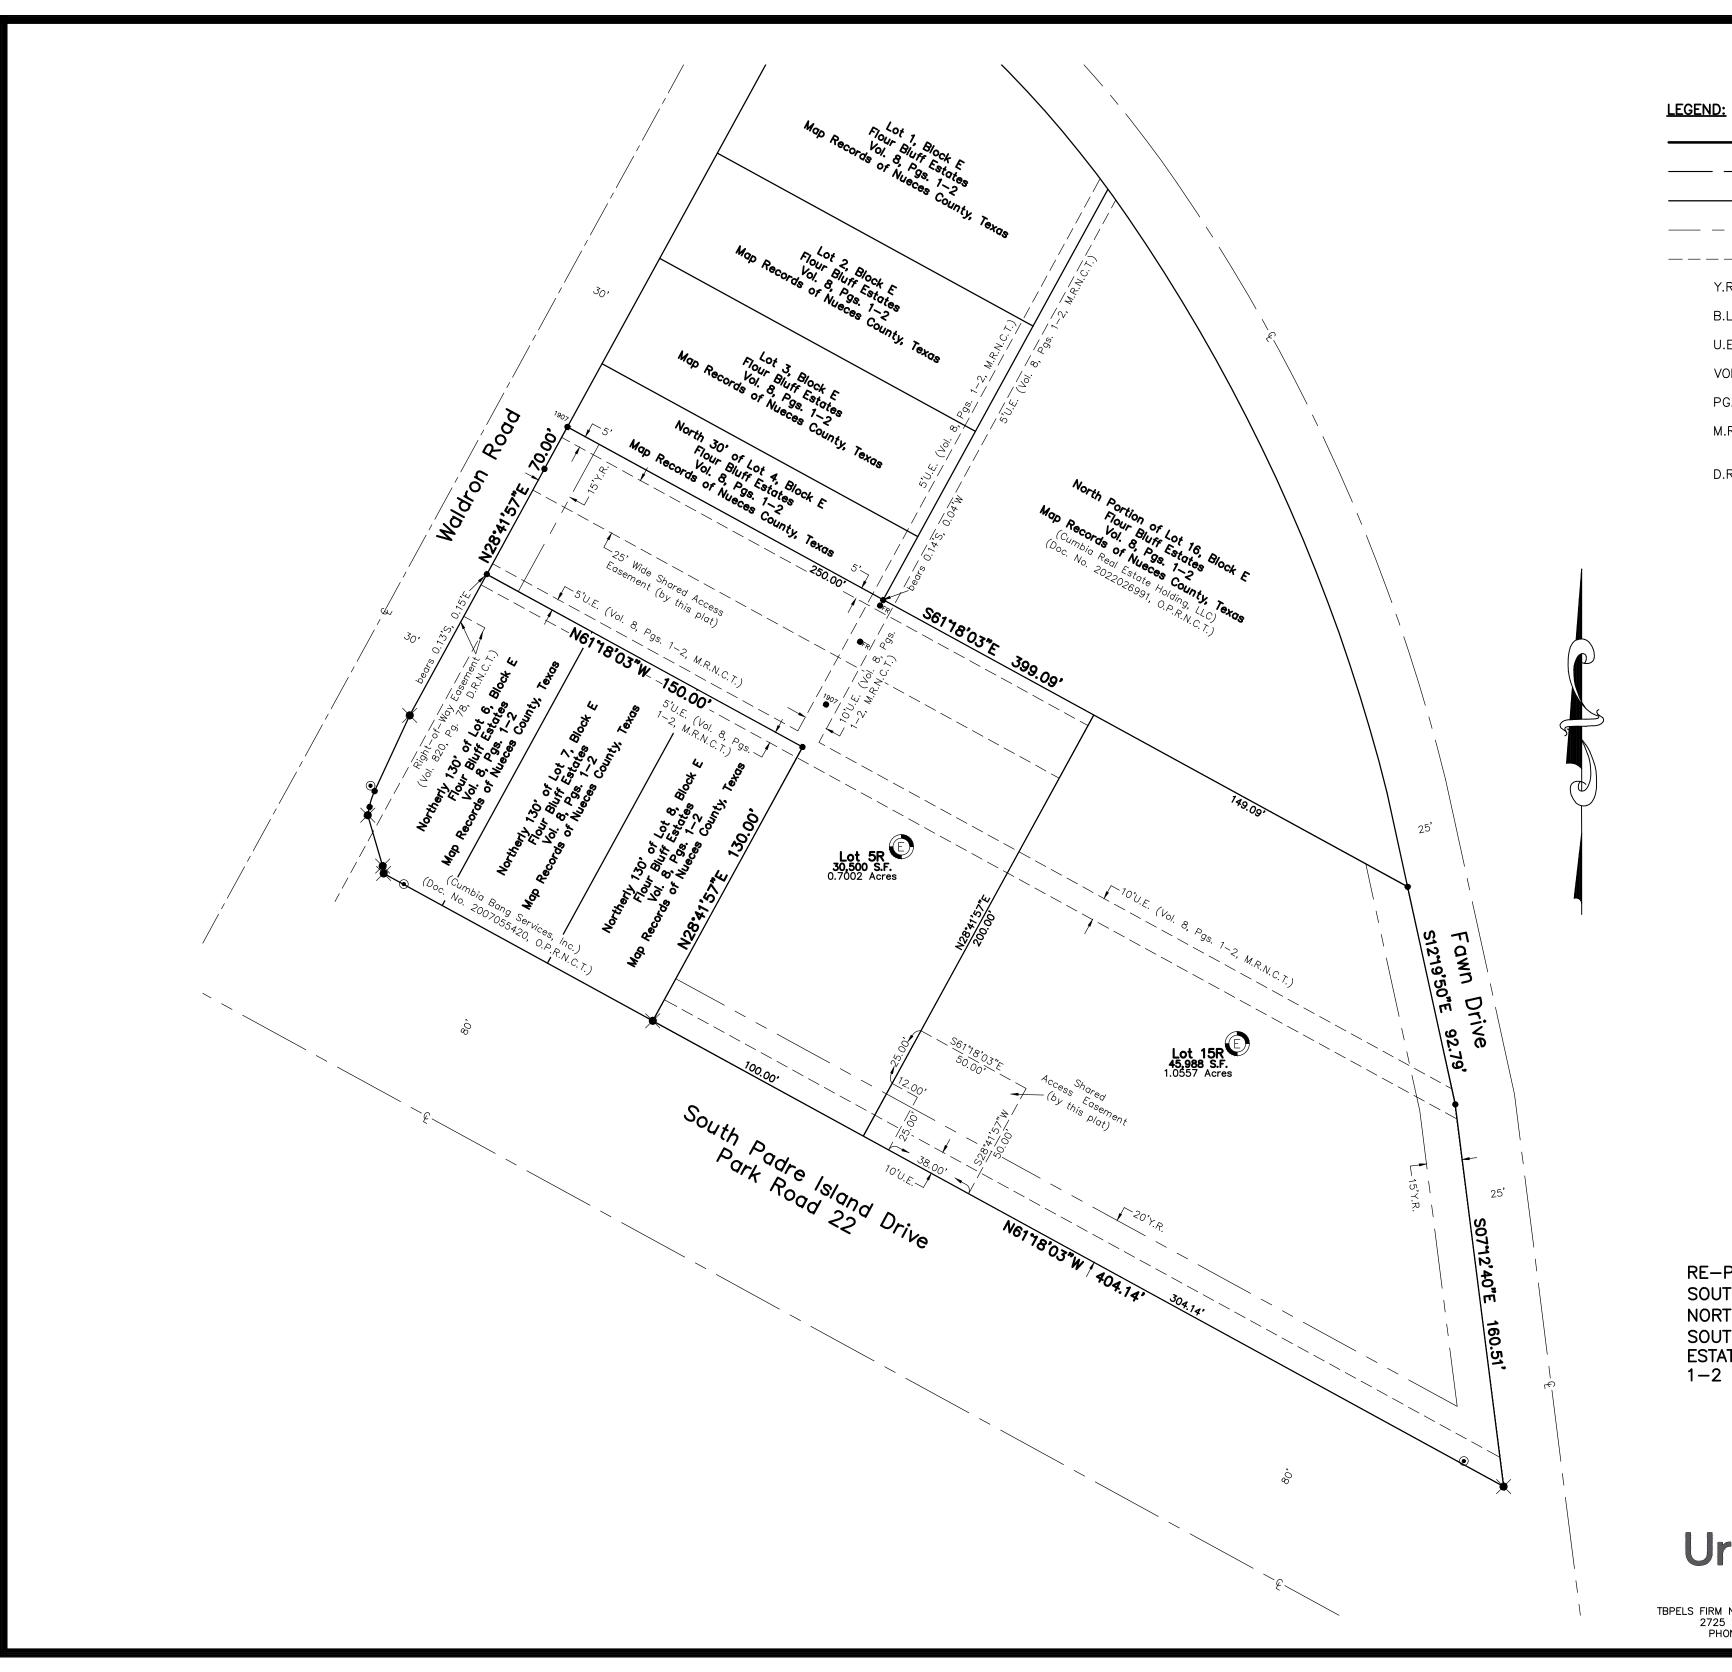

## Plat of

## Flour Bluff Estates Block E, Lots 5R and 15R

RE-PLAT OF 1.756 ACRES, COMPRISED OF THE SOUTHWEST 20' OF LOT 4, ALL OF LOT 5, THE NORTHEAST 130' OF LOTS 9 THROUGH 15, AND THE SOUTH 70' OF LOT 16, BLOCK E, FLOUR BLUFF ESTATES, A MAP RECORDED IN VOLUME 8, PAGES 1-2 MAP RECORDS OF NUECES COUNTY. TEXAS.

| <u>EGEND:</u>                                                                |                                                                                   |                                       |                                                                                                                                                                  |
|------------------------------------------------------------------------------|-----------------------------------------------------------------------------------|---------------------------------------|------------------------------------------------------------------------------------------------------------------------------------------------------------------|
|                                                                              | PLAT BOUNDARY                                                                     | ×                                     | FOUND MAG NAIL FOUND WITH WASHE                                                                                                                                  |
|                                                                              | ROAD CENTERLINE ADJACENT LOT LINE YARD REQUIREMENT                                |                                       | STAMPED "URBAN ENGR C.C. TX"                                                                                                                                     |
|                                                                              |                                                                                   | •                                     | FOUND 5/8 INCH I.R. FOUND                                                                                                                                        |
|                                                                              |                                                                                   | ●1907                                 | FOUND 5/8 INCH I.R. WITH A PLASTIC<br>CAP STAMPED "RPLS 1907" FOUND                                                                                              |
|                                                                              | EASEMENT                                                                          | FR                                    | FOUND 5/8 INCH I.R. WITH A PLASTIC                                                                                                                               |
| Y.R.                                                                         | YARD REQUIREMENT                                                                  |                                       | CAP STAMPED "FRONTIER 10082900"                                                                                                                                  |
| B.L.                                                                         | BUILDING LINE                                                                     | •                                     | FOUND TXDOT MONUMENT                                                                                                                                             |
| U.E.                                                                         | UTILITY EASEMENT                                                                  |                                       |                                                                                                                                                                  |
| VOL.                                                                         | VOLUME                                                                            |                                       |                                                                                                                                                                  |
| PG.                                                                          | PAGE                                                                              |                                       |                                                                                                                                                                  |
| M.R.N.C.T.                                                                   | MAP RECORDS OF NUECES COUNTY, TEXAS                                               |                                       |                                                                                                                                                                  |
| D.R.N.C.T.                                                                   | DEED RECORDS OF NUECES COUNTY, TEXAS                                              |                                       |                                                                                                                                                                  |
|                                                                              | , 2025.                                                                           |                                       | DDIA A WHITMIDE D.E. CEM. CDM                                                                                                                                    |
|                                                                              |                                                                                   |                                       | BRIA A. WHITMIRE, P.E., CFM, CPM DEVELOPMENT SERVICES ENGINEER                                                                                                   |
| STATE OF TEXAS<br>COUNTY OF NUECES                                           | 3                                                                                 |                                       |                                                                                                                                                                  |
|                                                                              | HALF OF THE CITY OF CORPUS                                                        |                                       | VAS APPROVED BY THE PLANNING I, TEXAS. THIS DAY OF                                                                                                               |
|                                                                              | MICHAEL DICE<br>DIRECTOR                                                          |                                       | MICHAEL YORK<br>CHAIRMAN                                                                                                                                         |
| STATE OF TEXAS<br>COUNTY OF NUECES                                           | 3                                                                                 |                                       |                                                                                                                                                                  |
| PREPARED THE FO<br>DIRECTION AND IS<br>BELIEF; I HAVE BEE<br>SHOWN HEREON AN | DREGOING MAP FROM A SUR<br>TRUE AND CORRECT TO THE E<br>IN ENGAGED UNDER CONTRACT | VEY MA<br>BEST OF<br>TO SET<br>ONS WI | SURVEYOR FOR URBAN DCCM, HAVE<br>ADE ON THE GROUND UNDER MY<br>MY KNOWLEDGE, INFORMATION AND<br>FALL LOT AND BLOCK CORNERS AS<br>TH DUE AND REASONABLE DILIGENCE |
|                                                                              | <b>_</b>                                                                          | _                                     |                                                                                                                                                                  |
|                                                                              | TILIC                                                                             |                                       | NY 0E 2025                                                                                                                                                       |

#### NOTES:

- 1. THE ENTIRE PROPERTY LIES WITHIN THE CITY LIMITS OF THE CITY OF CORPUS CHRISTI.
- 2. PROPERTY IS ZONED CG-1 (GENERAL COMMERCIAL).
- 3. TOTAL PLATTED AREA IS 1.756 ACRES OF LAND INCLUDING ANY DEDICATION.
- 4. THE YARD REQUIREMENT, AS DEPICTED ON THE PLAT, IS A REQUIREMENT OF THE UNIFIED DEVELOPMENT CODE (UDC) AND IS SUBJECT TO CHANGE AS THE ZONING MAY CHANGE.
- 5. SET 5/8 INCH IRON ROD WITH ORANGE PLASTIC CAP STAMPED "URBAN DCCM" AT ALL LOT CORNERS, UNLESS OTHERWISE NOTED.
- 6. BEARINGS SHOWN HEREON ARE GRID BEARINGS AND REFERENCED TO THE TEXAS STATE PLANE COORDINATE SYSTEM SOUTH ZONE 4205, AND ARE BASED ON THE NORTH AMERICAN DATUM OF 1983 (NAD 83) (2011) EPOCH 2010.00. DISTANCES SHOWN ARE GROUND DISTANCES.
- 7. THE RECEIVING WATER FOR THE STORM WATER RUNOFF FROM THIS PROPERTY IS THE LAGUNA MADRE. THE TCEQ HAS CLASSIFIED THE AQUATIC LIFE USE FOR LAGUNA MADRE AS "EXCEPTIONAL" AND "OYSTER WATERS". TCEQ ALSO CATEGORIZED THE LAGUNA MADRE AS "CONTACT RECREATION" USE.
- 8. BY GRAPHIC PLOTTING ONLY, THIS PROPERTY IS CURRENTLY IN ZONE "X" OF THE FLOOD INSURANCE RATE MAP (FIRM), COMMUNITY PANEL NUMBER 48355C0545G, NUECES COUNTY, TEXAS, WHICH BEARS AN EFFECTIVE DATE OF OCTOBER 13, 2022 AND IS NOT LOCATED IN A SPECIAL FLOOD HAZARD AREA. THE FIRM PANEL 48355C0545G IS BASED ON THE NORTH AMERICAN VERTICAL DATUM OF 1988 (NAVD88).
- 9. NO INCREASE IN STORMWATER DISCHARGE TO THE STATE RIGHT-OF-WAY WILL BE ACCEPTED BY TxDOT.
- 10. TxDOT PERMITS WILL BE ISSUED IN ACCORDANCE WITH ACCESS MANAGEMENT STANDARDS AND ALL APPLICABLE STATE AND FEDERAL LAWS, INCLUDING RELEVANT RULES AND REGULATIONS. CONSIDERATIONS WILL INCLUDE ACCESS CONNECTION SPACING, MATERIALS, GEOMETRICS, ACCESSIBILITY, AND OTHER DESIGN SPECIFICATIONS, AS WELL AS THE IMPACT ON DRAINAGE AND HYDRAULICS, UTILITY LOCATION OR RELOCATION, AND ENVIRONMENTAL EFFECTS RESULTING FROM THE REQUESTED CONSTRUCTION OF AN ACCESS CONNECTION (43 TEX. ADMIN CODE § 11.52, 2020).
- 11. DRAINAGE IMPROVEMENTS MUST ACCOMODATE RUNOFF FROM THE UPSTREAM DRAINAGE AREA IN ITS ANTICIPATED MAXIMUM "BUILD-OUT" OF "FULLY DEVELOPED" CONDITION AND SHOULD BE DESIGNED TO PREVENT OVERLOADING THE CAPACITY OF THE DOWNSTREAM DRAINAGE SYSTEM.
- 12. IF THE OWNER RESPONSIBLE FOR MAINTAINING THE PERMANENT STORMWATER OR WATER QUALITY CONTROL FAILS TO MAINTAIN IT TO TXDOT ROW STANDARDS, THE OWNER MUST RECTIFY THE ISSUE.
- 13. SHARED ACCESS ACROSS LOTS 5R AND 15R SHALL NOT BE OBSTRUCTED.

### PLAT BOUNDARY ROAD CENTERLINE ADJACENT LOT LINE YARD REQUIREMENT EASEMENT Y.R. YARD REQUIREMENT B.L. BUILDING LINE UTILITY EASEMENT U.E. VOL. VOLUME PG. PAGE MAP RECORDS OF NUECES COUNTY, TEXAS M.R.N.C.T. DEED RECORDS OF NUECES COUNTY, TEXAS D.R.N.C.T. FOUND MAG NAIL FOUND WITH WASHER STAMPED "URBAN ENGR C.C. TX" FOUND 5/8 INCH I.R. FOUND

FOUND 5/8 INCH I.R. WITH A PLASTIC CAP STAMPED

FOUND 5/8 INCH I.R. WITH A PLASTIC CAP STAMPED "FRONTIER 10082900"

"RPLS 1907" FOUND

FOUND TXDOT MONUMENT

# Flour Bluff Estates Block E, Lots 5R and 15R

RE-PLAT OF 1.756 ACRES, COMPRISED OF THE SOUTHWEST 20' OF LOT 4, ALL OF LOT 5, THE NORTHEAST 130' OF LOTS 9 THROUGH 15, AND THE SOUTH 70' OF LOT 16, BLOCK E, FLOUR BLUFF ESTATES, A MAP RECORDED IN VOLUME 8, PAGES 1-2 MAP RECORDS OF NUECES COUNTY, TEXAS.