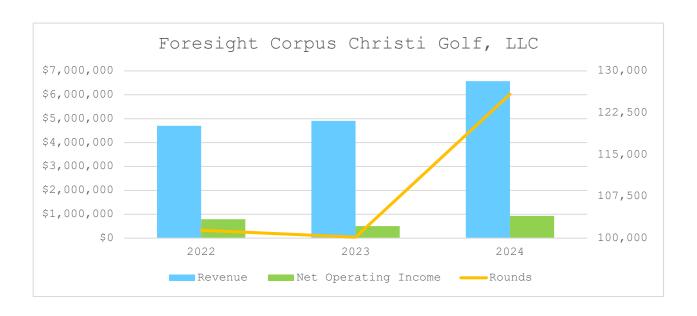

## Foresight Corpus Christi Golf, LLC Operations Summary

|                                  |     | 2022       | 20  | )23     |    | 2024       |
|----------------------------------|-----|------------|-----|---------|----|------------|
| Rounds - The Blue Heron (Lozano) |     | 50,434     |     | 44,545  |    | 48,639     |
| Rounds - The Firefly (Lozano)    |     | 0          |     | 0       |    | 22,879     |
| Rounds - Oso Beach               |     | 50,973     |     | 55,635  |    | 54,291     |
| Total Rounds                     |     | 101,407    | 1   | .00,180 |    | 125,809    |
| Revenue Per Round                | \$  | 46.39      | \$  | 49.04   | \$ | 52.25      |
| Revenue                          | ć   | 4,704,481  | ĊΛC | 12,388  | ć  | 6,573,047  |
|                                  |     |            |     | •       |    |            |
| Expenses                         | (\$ | 3,913,160) |     | 08,792) | (> | 5,642,756) |
| Net Operating Income             |     | \$791,320  | Ş   | 03,596  |    | \$930,291  |
|                                  |     |            |     |         |    |            |
| Debt Service                     |     | \$0        |     | \$0     |    | \$0        |
| Capital Expenditures             |     | \$266,161  | \$2 | 86,841  |    | \$305,143  |
| (from Capital Surcharge Fund)    |     |            |     |         |    |            |
| Distribution to City of Corpus   |     | \$395,660  | \$2 | 51,798  |    | \$465,145  |
| Distribution to Foresight        |     | \$395,660  | \$2 | 51,798  |    | \$465,145  |
| (paid in year following)         |     |            |     |         |    |            |
| Percent Change:                  |     |            |     |         |    |            |
| Rounds                           |     |            |     | -1.2%   |    | 25.6%      |
| Revenue Per Round                |     |            |     | 5.7%    |    | 6.5%       |
| Revenue                          |     |            |     | 4.4%    |    | 33.8%      |
| Expenses                         |     |            |     | 12.7%   |    | 28.0%      |
| Net Operating Income             |     |            |     | -36.4%  |    | 84.7%      |

| CHART DATA:              |           |           |           |
|--------------------------|-----------|-----------|-----------|
|                          | 2022      | 2023      | 2024      |
| Revenue                  | 4,704,481 | 4,912,388 | 6,573,047 |
| Net Operating Income     | 791,320   | 503,596   | 930,291   |
| Rounds                   | 101,407   | 100,180   | 125,809   |
| <b>Revenue Per Round</b> | \$ 46.39  | \$ 49.04  | \$ 52.25  |
|                          |           |           |           |