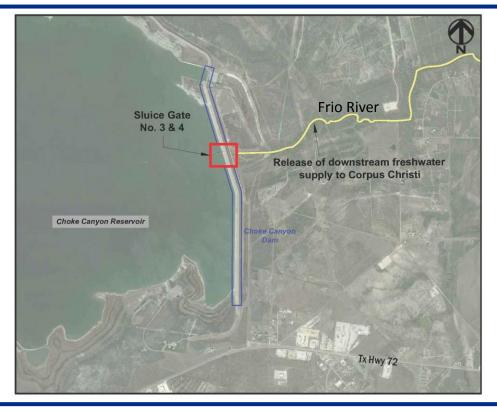

## Project Scope

This project includes custom fabrication and installation of new sluice gate parts for Sluice Gate No. 3 and No. 4 on the outlet tower for Choke Canyon Reservoir including:

- Sluice gate stems
- Couplings, keys, and
- Hangers