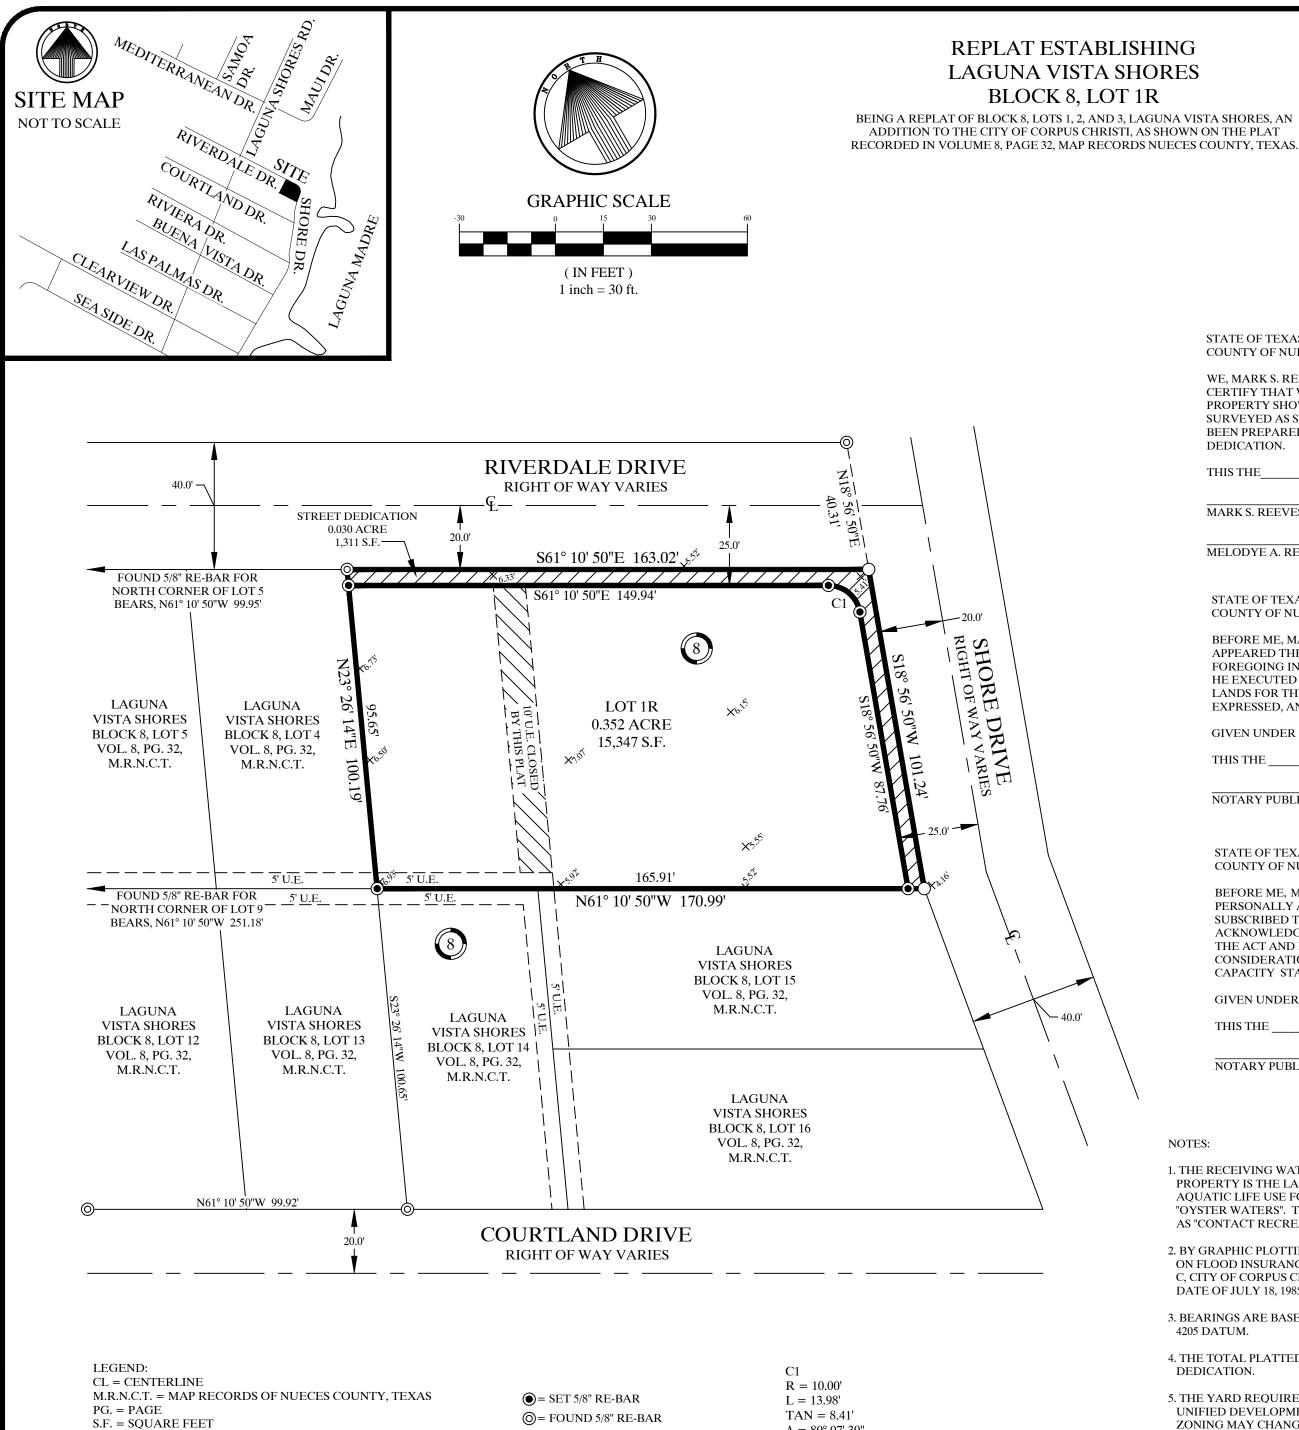

WE, MARK S. REEVES AND MELODYE A. REEVES, DO HEREBY CERTIFY THAT WE ARE THE OWNERS OF, BLOCK 8, LOT 1R, THE PROPERTY SHOWN HEREON, WE HAVE HAD SAID LAND SURVEYED AS SHOWN ON THE FOREGOING MAP. THIS MAP HAS BEEN PREPARED FOR THE PURPOSE OF DESCRIPTION AND DEDICATION.

## NOTES:

- 1. THE RECEIVING WATER FOR THE STORM WATER RUNOFF FROM THIS PROPERTY IS THE LAGUNA MADRE. THE TCEQ HAS CLASSIFIED THE AQUATIC LIFE USE FOR THE LAGUNA MADRE AS "EXCEPTIONAL" AND "OYSTER WATERS". TCEQ ALSO CATEGORIZED THE LAGUNA MADRE AS "CONTACT RECREATION" USE.
- 2. BY GRAPHIC PLOTTING ONLY, THIS PROPERTY IS IN ZONE "A-18" (EL 10') ON FLOOD INSURANCE RATE MAP, COMMUNITY PANEL NO. 485464 0356 C, CITY OF CORPUS CHRISTI, TEXAS, WHICH BEARS AN EFFECTIVE DATE OF JULY 18, 1985.
- 3. BEARINGS ARE BASED ON GLOBAL POSITIONING SYSTEM NAD 83 (93) 4205 DATUM.
- 4. THE TOTAL PLATTED AREA IS 0.382 ACRE, INCLUDING STREET DEDICATION.
- 5. THE YARD REQUIREMENT, AS DEPICTED, IS A REQUIREMENT OF THE UNIFIED DEVELOPMENT CODE AND IS SUBJECT TO CHANGE AS THE ZONING MAY CHANGE.
- 6. THE PROPERTY OWNER SHALL ENSURE ALL DEVELOPMENT IS WITHIN ALL LAND COMPATIBILITY USE (TITLE 14, PART 150) FEDERAL.