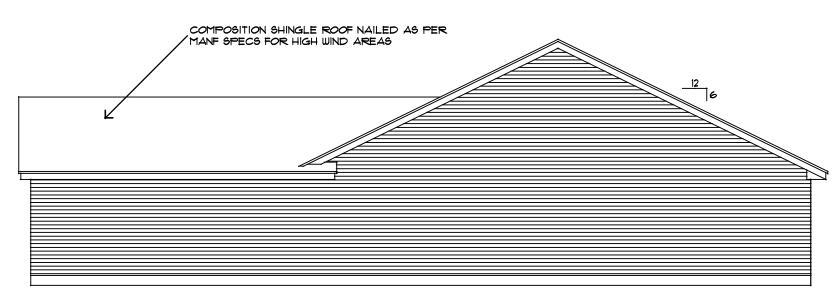

Subject Property with 200' buffer

4 Owners within 200' listed on attached ownership table

RIGHT SIDE ELEVATION

REAR ELEVATION

FRONT ELEVATION

The applicant, John Dunn Walsh, is the owner of the 2.0 acres located at 5825 Up River Road, Corpus Christi, Texas 78407, as indicated in the Special Warranty Deed at Document Number 2014046105. Mr. Walsh and his family have occupied the residence located at this address from 1980 until about two years ago. This property has been in Mr. Walsh's family for over 150 years, and his relatives have continuously lived on the property from the late 1800s until about two (2) years ago when the ancestral home became unlivable due to its age. The current owner, John Dunn Walsh, plans to build a new 2,500 sq ft brick veneer home on the property (see attached plans). Earlier this year Mr. Walsh obtained a demolition permit and destroyed the 100+ year old ancestral home in anticipation of building his new home. However, the application #15-12545 was denied due to the property being zoned IH. Mr. Walsh is seeking a re-zoning regarding only his 2.0 acres from IH to RL.