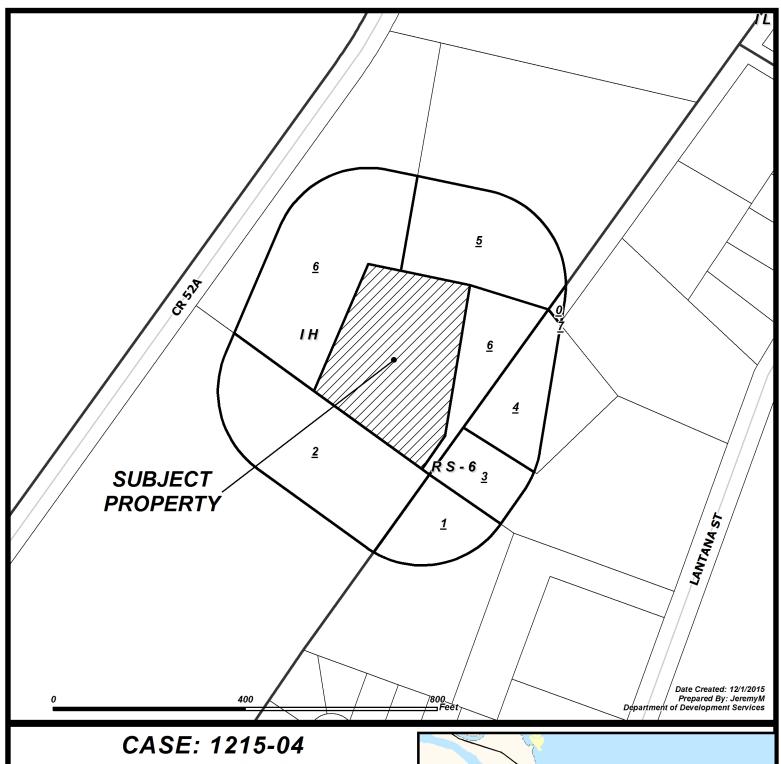

# Applicant Legal Description

Applicant/Owner: John Dunn Walsh

**Legal Description/Location:** Being a 2.00 acre tract of land, of the Rincon del Oso Grant to Enrique Villarreal, Abstract 1, Survey No. 142, out of a 17.75 acre tract described as Real Property 1. In an Inventory and Appraisement Document No. 262134-1 as recorded in Volume 703, Page 139 of the Court Records of Nueces County Texas, being a portion of a 29.67 acre tract called the Katie and Alice Dunn Home tract, in the said Document and being a portion of a 110 acre tract described in a deed from Jonas Pickles, et ux, Eliza Pickles to John Dunn as recorded in Volume H, Page 627 of the Deed Records of Nueces County, Texas, located approximately 850 feet south of Up River Road and east of County Road 52A and west of Lantana Street.

## Zoning Request

From: "IH" Heavy Industrial District

**To**: "RE" Residential Estate District

Area: 2.0 acres

Purpose of Request: To allow reconstruction of an ancestral home.

|       | Existing Zoning District | Existing Land Use                                                                                                           | Future Land Use                                                                                                                                                                              |
|-------|--------------------------|-----------------------------------------------------------------------------------------------------------------------------|----------------------------------------------------------------------------------------------------------------------------------------------------------------------------------------------|
| Site  | "IH" Heavy Industrial    | Estate<br>Residential/Vacant                                                                                                | Heavy Industrial                                                                                                                                                                             |
| North | "IH" Heavy Industrial    | Vacant                                                                                                                      | Heavy Industrial                                                                                                                                                                             |
| South | "IH" Heavy Industrial    | Vacant                                                                                                                      | Heavy Industrial                                                                                                                                                                             |
| East  | "RS-6" Single-Family 6   | Estate Residential                                                                                                          | Heavy Industrial                                                                                                                                                                             |
| West  | "IH" Heavy Industrial    | Estate<br>Residential/Vacant                                                                                                | Heavy Industrial                                                                                                                                                                             |
|       | North South East         | District  Site "IH" Heavy Industrial  North "IH" Heavy Industrial  South "IH" Heavy Industrial  East "RS-6" Single-Family 6 | Site "IH" Heavy Industrial Vacant  North "IH" Heavy Industrial Vacant  South "IH" Heavy Industrial Vacant  East "RS-6" Single-Family 6 Estate Residential  West "IH" Heavy Industrial Estate |

**Existing Land Uses & Zoning**: The properties to the north of the subject property are vacant and are zoned "IH" Heavy Industrial. To the east of the subject property across a private road are residential estates (single-family dwellings each on more than one acre of land) in the "RS-6" Single-Family 6 District. To the west of the subject property is residential estate zoned "IH" Heavy Industrial. Farther west is vacant land owned by Citgo Refining, which appears to be a buffer zone land and is outside city limits in Industrial District No. 1. To the south of the subject property and next to Academy Heights Subdivision is vacant land zoned "IH" Heavy Industrial and owned by Catholic Solitudes, Inc.

Subject Property with 200' buffer

4 Owners within 200' listed on attached ownership table

RIGHT SIDE ELEVATION

REAR ELEVATION

FRONT ELEVATION