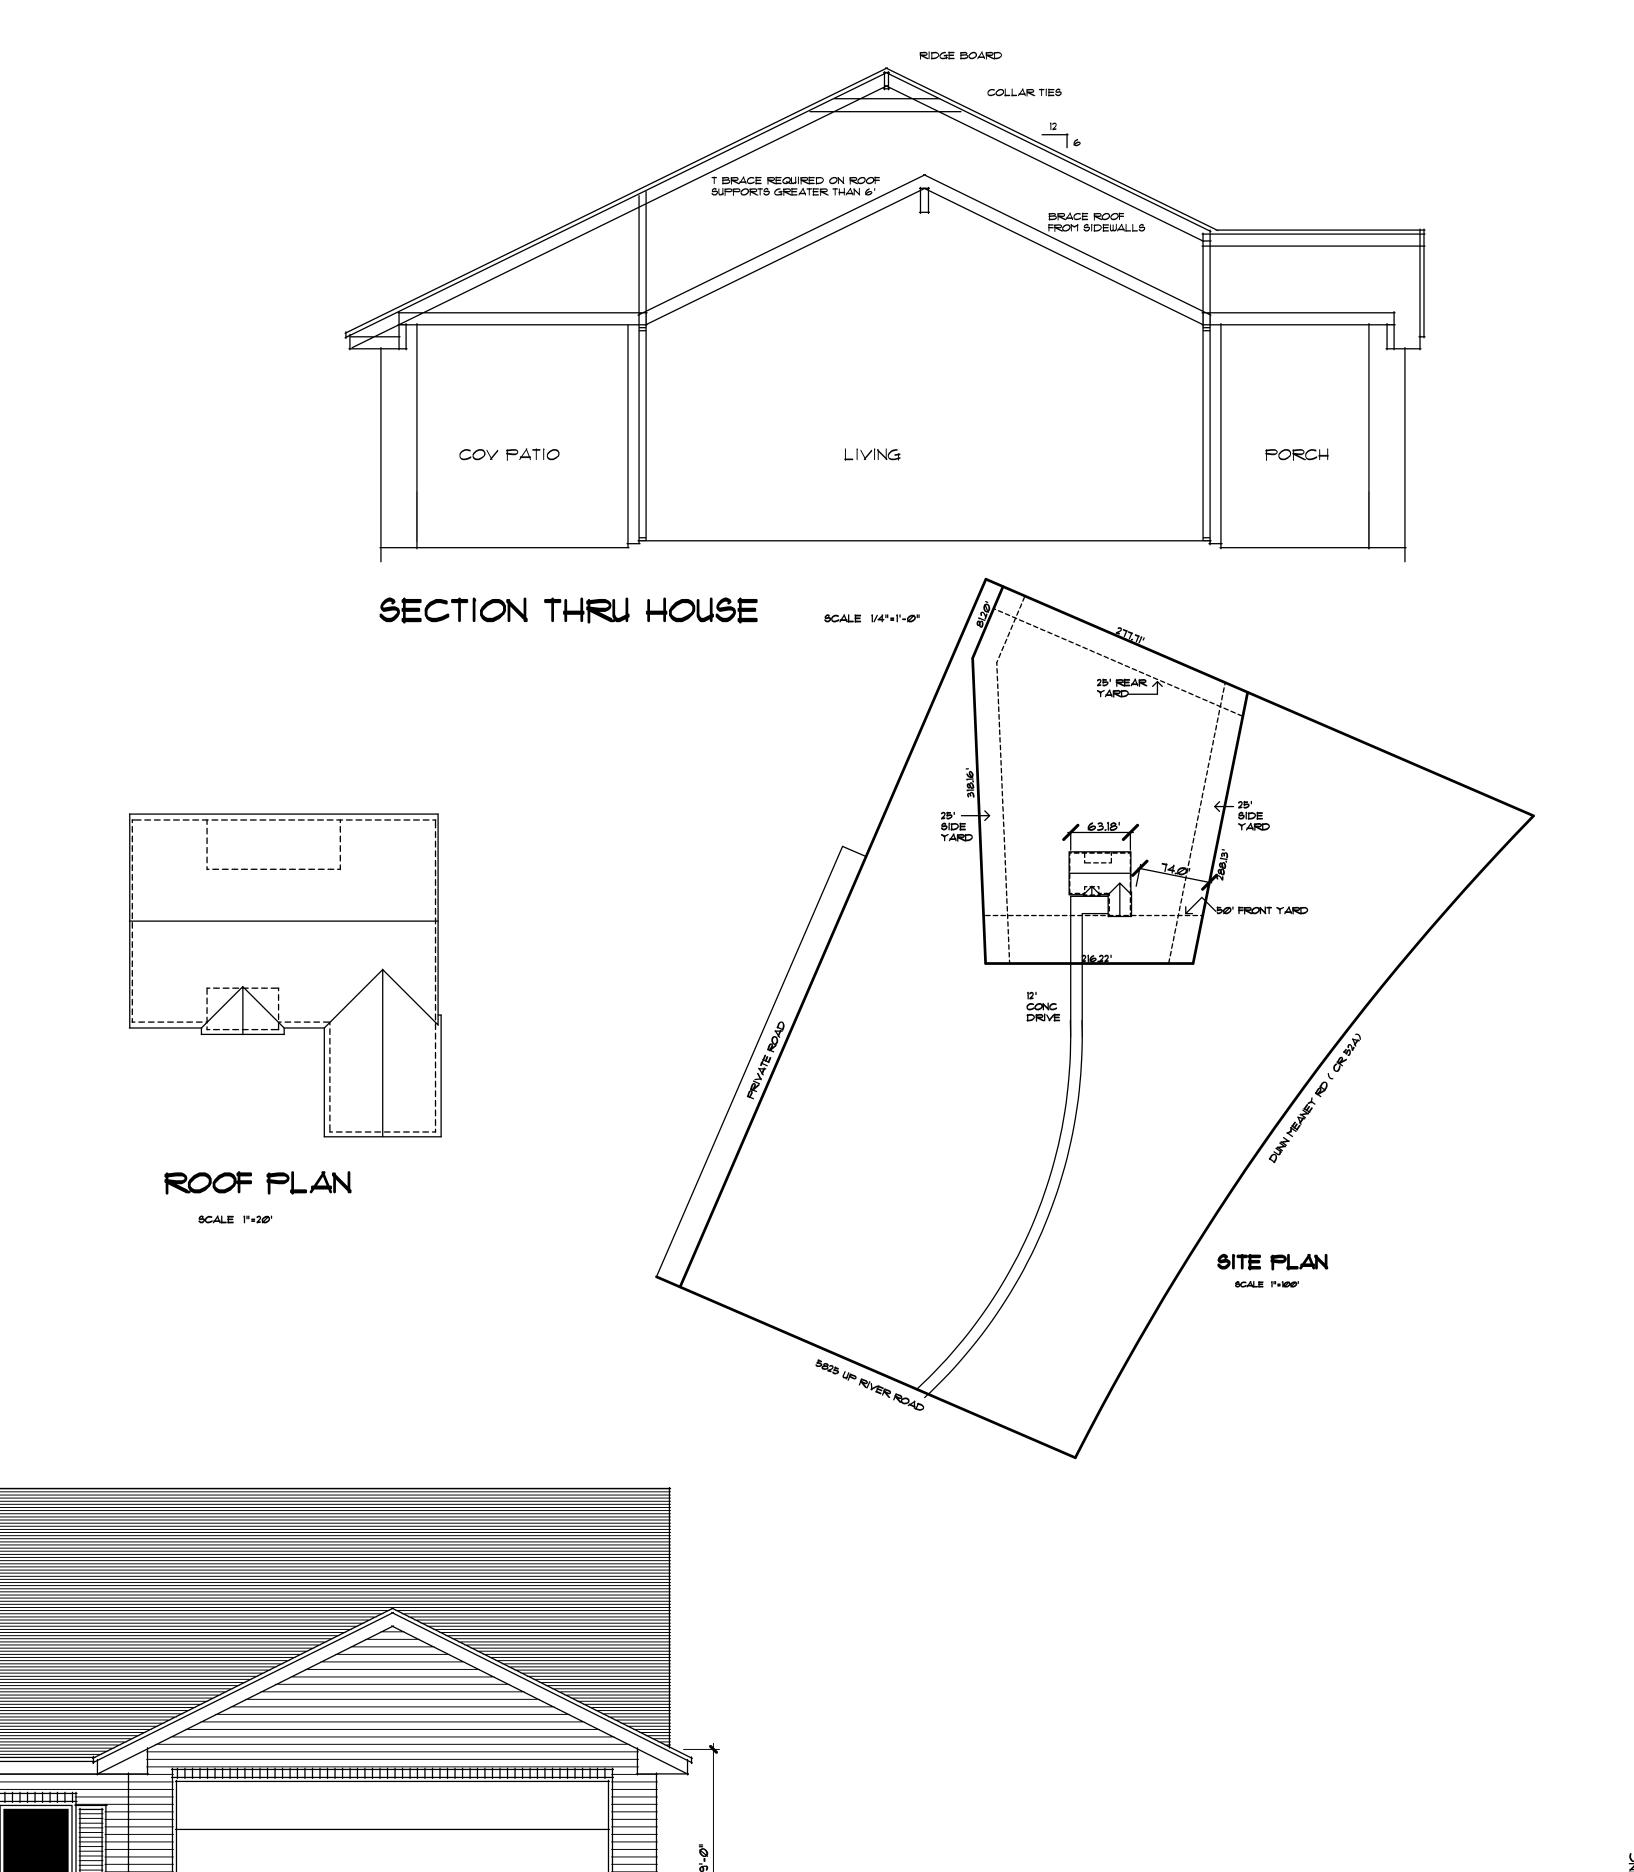

**Development Plan:** The applicant is proposing to build a new single family dwelling after demolishing the existing single family dwelling without an approved demolition permit. The unplatted, landlocked tract is 2 acres in size and roughly 350 feet by 200 feet. At a minimum, the Unified Development Code would require a 50-foot front yard setback, 25 foot wide side yard setbacks and a 15 foot rear yard setback.

The applicant, John Dunn Walsh, is the owner of the 2.0 acres located at 5825 Up River Road, Corpus Christi, Texas 78407, as indicated in the Special Warranty Deed at Document Number 2014046105. Mr. Walsh and his family have occupied the residence located at this address from 1980 until about two years ago. This property has been in Mr. Walsh's family for over 150 years, and his relatives have continuously lived on the property from the late 1800s until about two (2) years ago when the ancestral home became unlivable due to its age. The current owner, John Dunn Walsh, plans to build a new 2,500 sq ft brick veneer home on the property (see attached plans). Earlier this year Mr. Walsh obtained a demolition permit and destroyed the 100+ year old ancestral home in anticipation of building his new home. However, the application #15-12545 was denied due to the property being zoned IH. Mr. Walsh is seeking a re-zoning regarding only his 2.0 acres from IH to RL.