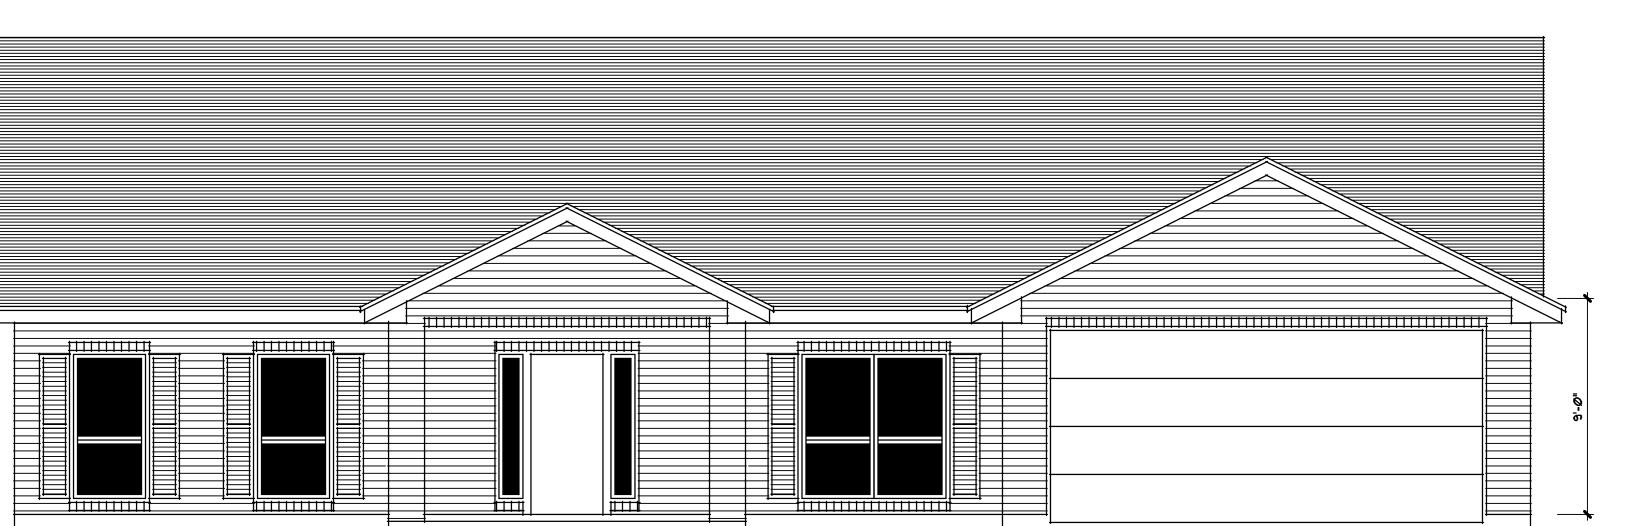

Subject Property with 200' buffer

4 Owners within 200' listed on attached ownership table

RIGHT SIDE ELEVATION

REAR ELEVATION

FRONT ELEVATION

The applicant, John Dunn Walsh, is the owner of the 2.0 acres located at 5825 Up River Road, Corpus Christi, Texas 78407, as indicated in the Special Warranty Deed at Document Number 2014046105. Mr. Walsh and his family have occupied the residence located at this address from 1980 until about two years ago. This property has been in Mr. Walsh's family for over 150 years, and his relatives have continuously lived on the property from the late 1800s until about two (2) years ago when the ancestral home became unlivable due to its age. The current owner, John Dunn Walsh, plans to build a new 2,500 sq ft brick veneer home on the property (see attached plans). Earlier this year Mr. Walsh obtained a demolition permit and destroyed the 100+ year old ancestral home in anticipation of building his new home. However, the application #15-12545 was denied due to the property being zoned IH. Mr. Walsh is seeking a re-zoning regarding only his 2.0 acres from IH to RL.