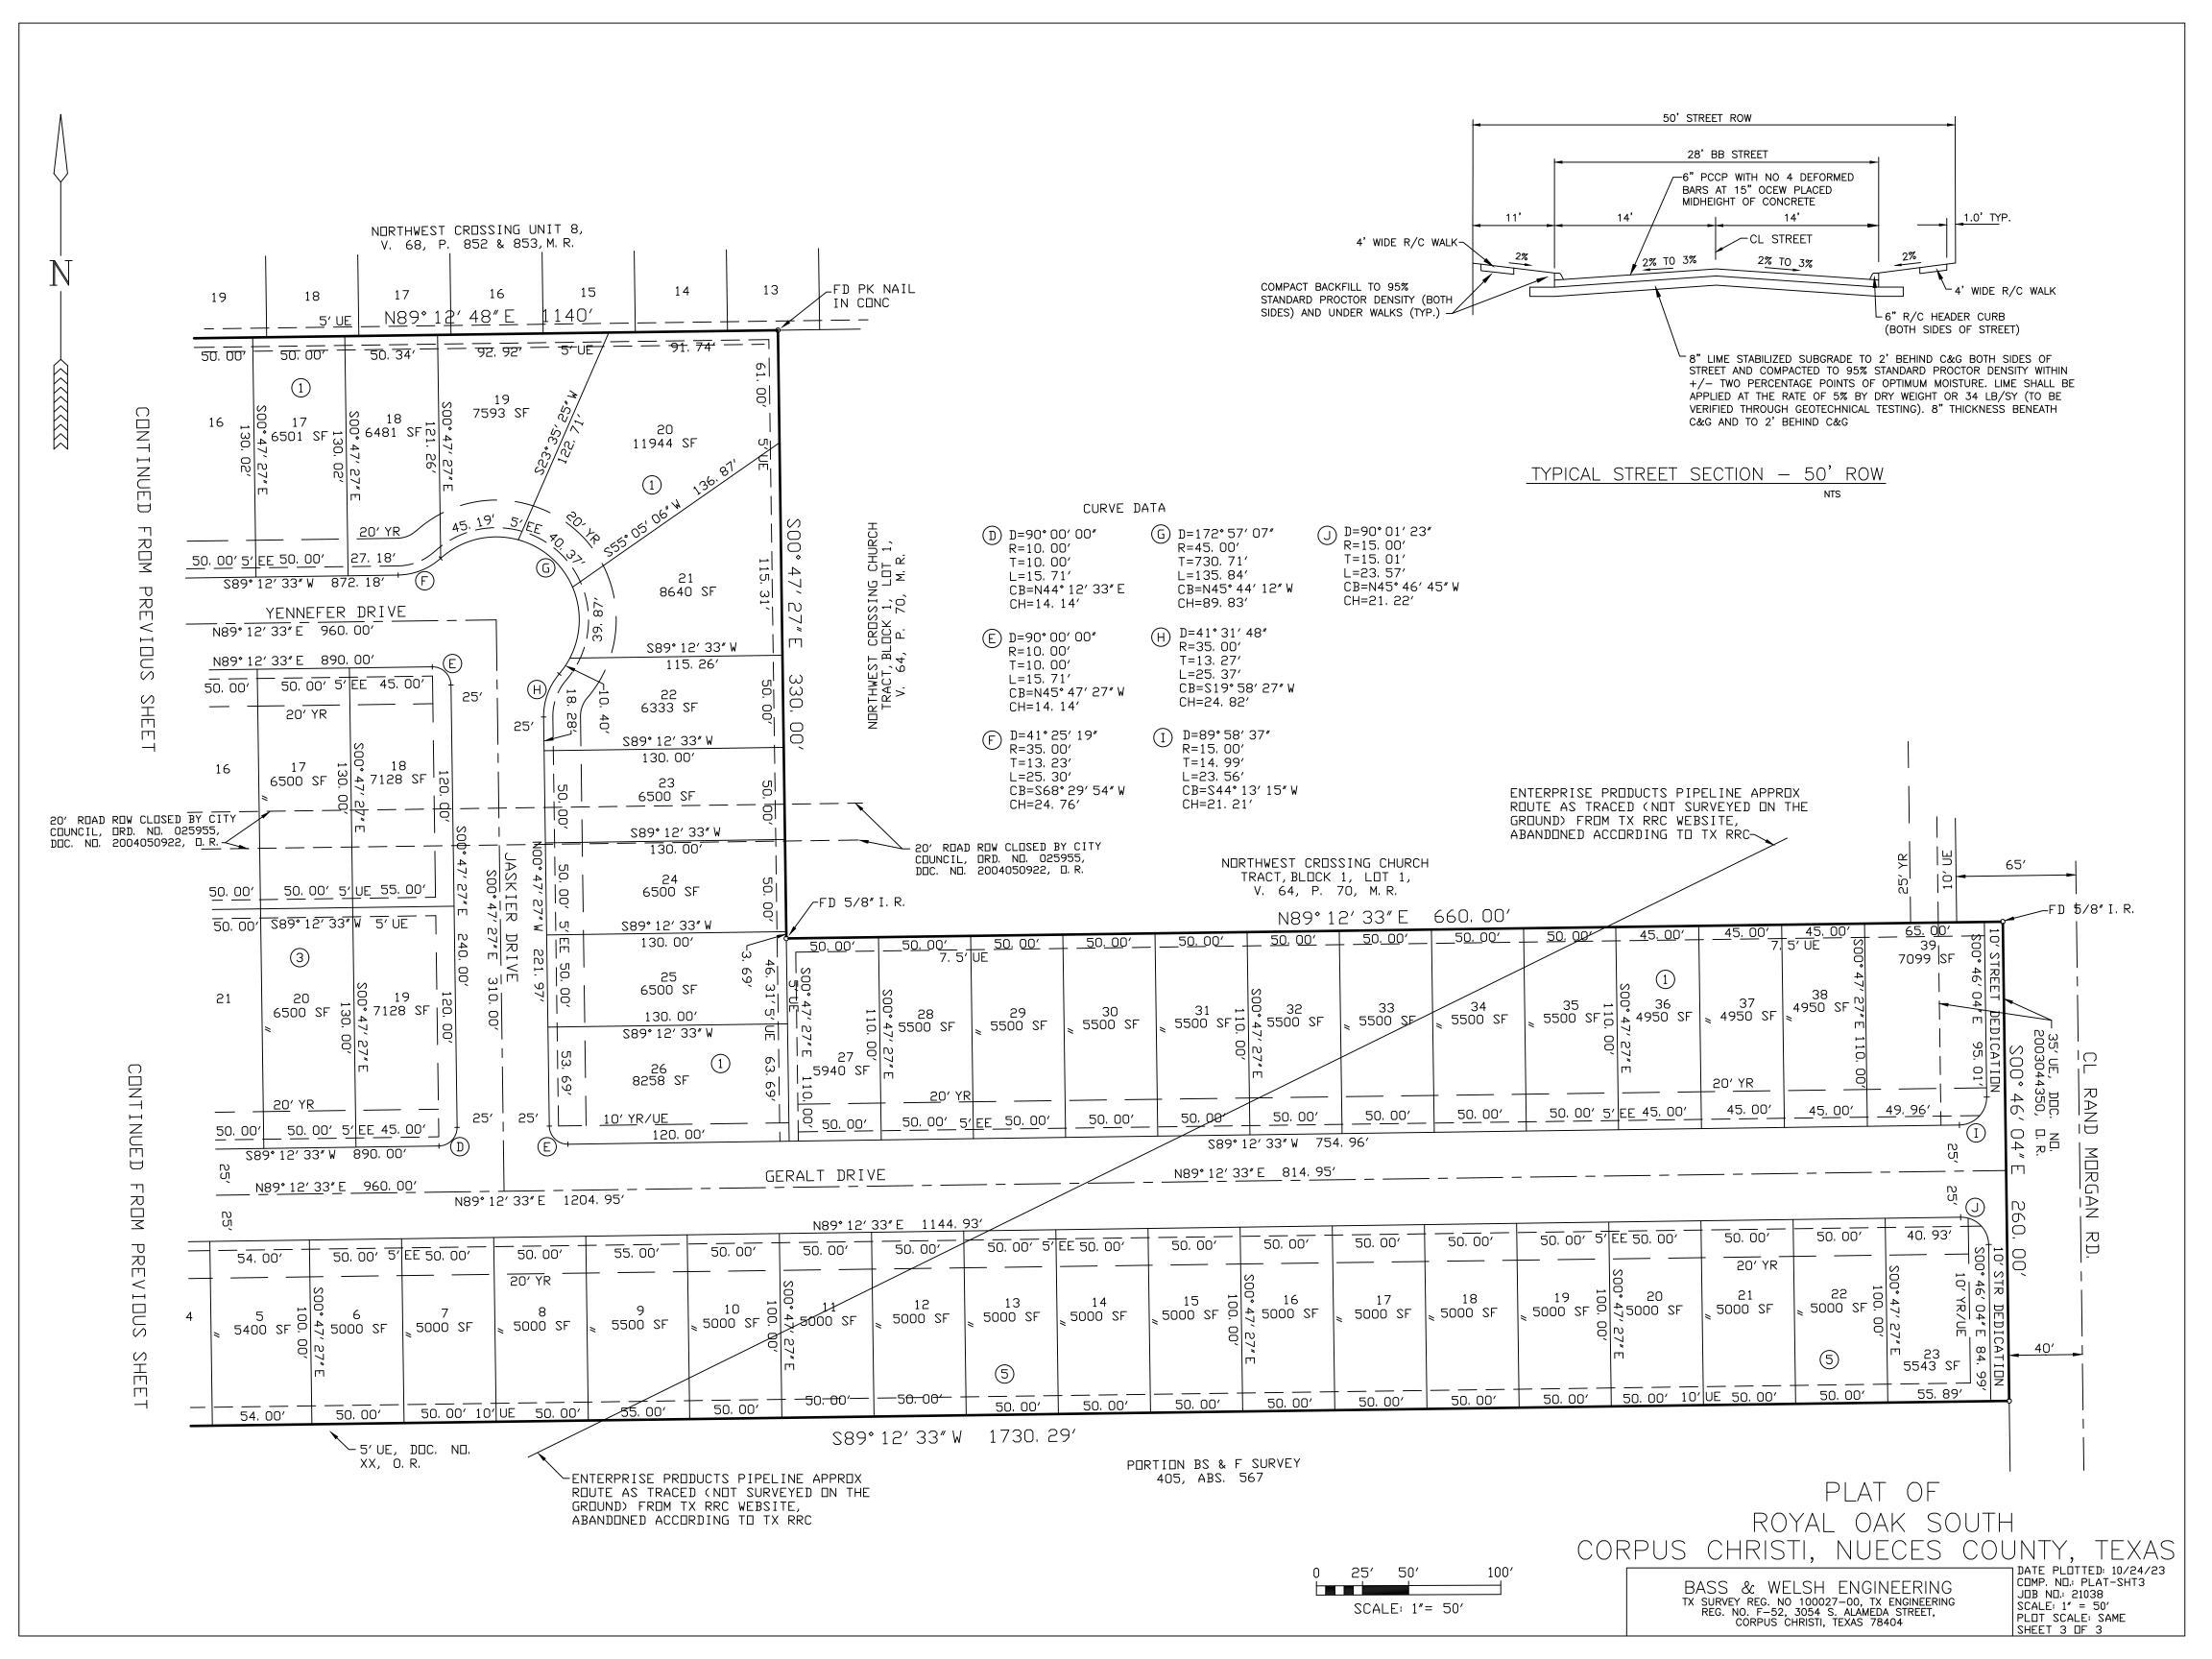

## PLAT OF ROYAL OAK SOUTH

A 20.261 ACRE TRACT OF LAND, MORE OR LESS, A PORTION OF LOTS 8 & 9, ARTEMUS ROBERTS SUBDIVISION, A MAP OF WHICH IS RECORDED IN VOLUME

3, PAGE 41, MAP RECORDS, NUECES COUNTY, TX AND PORTION BS & F

SURVEY 405, ABS. 567, NUECES COUNTY, TX

CORPUS CHRISTI, NUECES COUNTY, TEXAS

STATE OF TEXAS

COUNTY OF NUECES

THE FINAL PLAT OF THE HEREIN DESCRIBED PROPERTY WAS APPROVED BY THE DEPARTMENT OF DEVELOPMENT SERVICES OF THE CITY OF CORPUS CHRISTI, TEXAS

## LEGEND:

| DE   | DRAINAGE EASEMENT                |
|------|----------------------------------|
| D.R. | DEED RECORDS, NUECES CO., TX     |
| M.R. | MAP RECORDS, NUECES CO., TX      |
| 0.R. | OFFICIAL RECORDS, NUECES CO., TX |
| UE   | UTILITY EASEMENT                 |

## <u>NOTES</u>

1. SET 5/8" IRON RODS WHERE POSSIBLE AT ALL LOT CORNERS; WHERE NOT POSSIBLE TO SET 5/8" IRON RODS, SET NAILS OR CHISEL MARKS AT LOT CORNERS IF POSSIBLE. ALL IRON RODS SET CONTAIN PLASTIC CAPS LABELED BASS AND WELSH ENGINEERING.

- 2. THE RECEIVING WATER FOR THE STORM WATER RUNOFF FROM THIS PROPERTY IS THE OSO CREEK. THE TCEQ HAS NOT CLASSIFIED THE AQUATIC LIFE USE FOR THE OSO CREEK, BUT IT IS RECOGNIZED AS AN ENVIRONMENTALLY SENSITIVE AREA. THE OSO CREEK FLOWS DIRECTLY INTO THE OSO BAY. THE TCEQ HAS CLASSIFIED THE AQUATIC LIFE USE FOR THE OSO BAY AS "EXCEPTIONAL" AND "OYSTER WATERS" AND CATEGORIZED THE RECEIVING WATER AS "CONTACT RECREATION" USE.
- 3. THE BASIS OF BEARINGS IS THE STATE OF TEXAS LAMBERT GRID, SOUTH ZONE, NAD 1983.
- 4. THE ENTIRE SUBJECT SITE IS IN FEMA ZONE X, OTHER AREAS, MAP NO. 48355C0285G (10/13/2022).
- 5. LEGAL DESCRIPTION: A 20. 261 ACRE TRACT OF LAND, MORE OR LESS, A PORTION OF LOTS 8 & 9, ARTEMUS ROBERTS SUBDIVISION, A MAP OF WHICH IS RECORDED IN VOLUME 3, PAGE 41, MAP RECORDS, NUECES COUNTY, TX AND PORTION BS & F SURVEY 405, ABS. 567, NUECES COUNTY, TX.
- 5. THE TOTAL PLATTED AREA CONTAINS 20.261 ACRES OF LAND INCLUDING STREET DEDICATIONS.
- 6. THE YARD REQUIREMENT, AS DEPICTED, IS A REQUIREMENT OF THE UNIFIED DEVELOPMENT CODE AND IS SUBJECT TO CHANGE AS THE ZONING MAY
- 5. ALL DRIVEWAYS TO RESIDENTIAL AND COLLECTOR PUBLIC STREETS WITHIN THE SUBDIVISION SHALL CONFORM TO ACCESS MANAGEMENT STANDARDS OUTLINED IN ARTICLE 7 OF THE UDC.