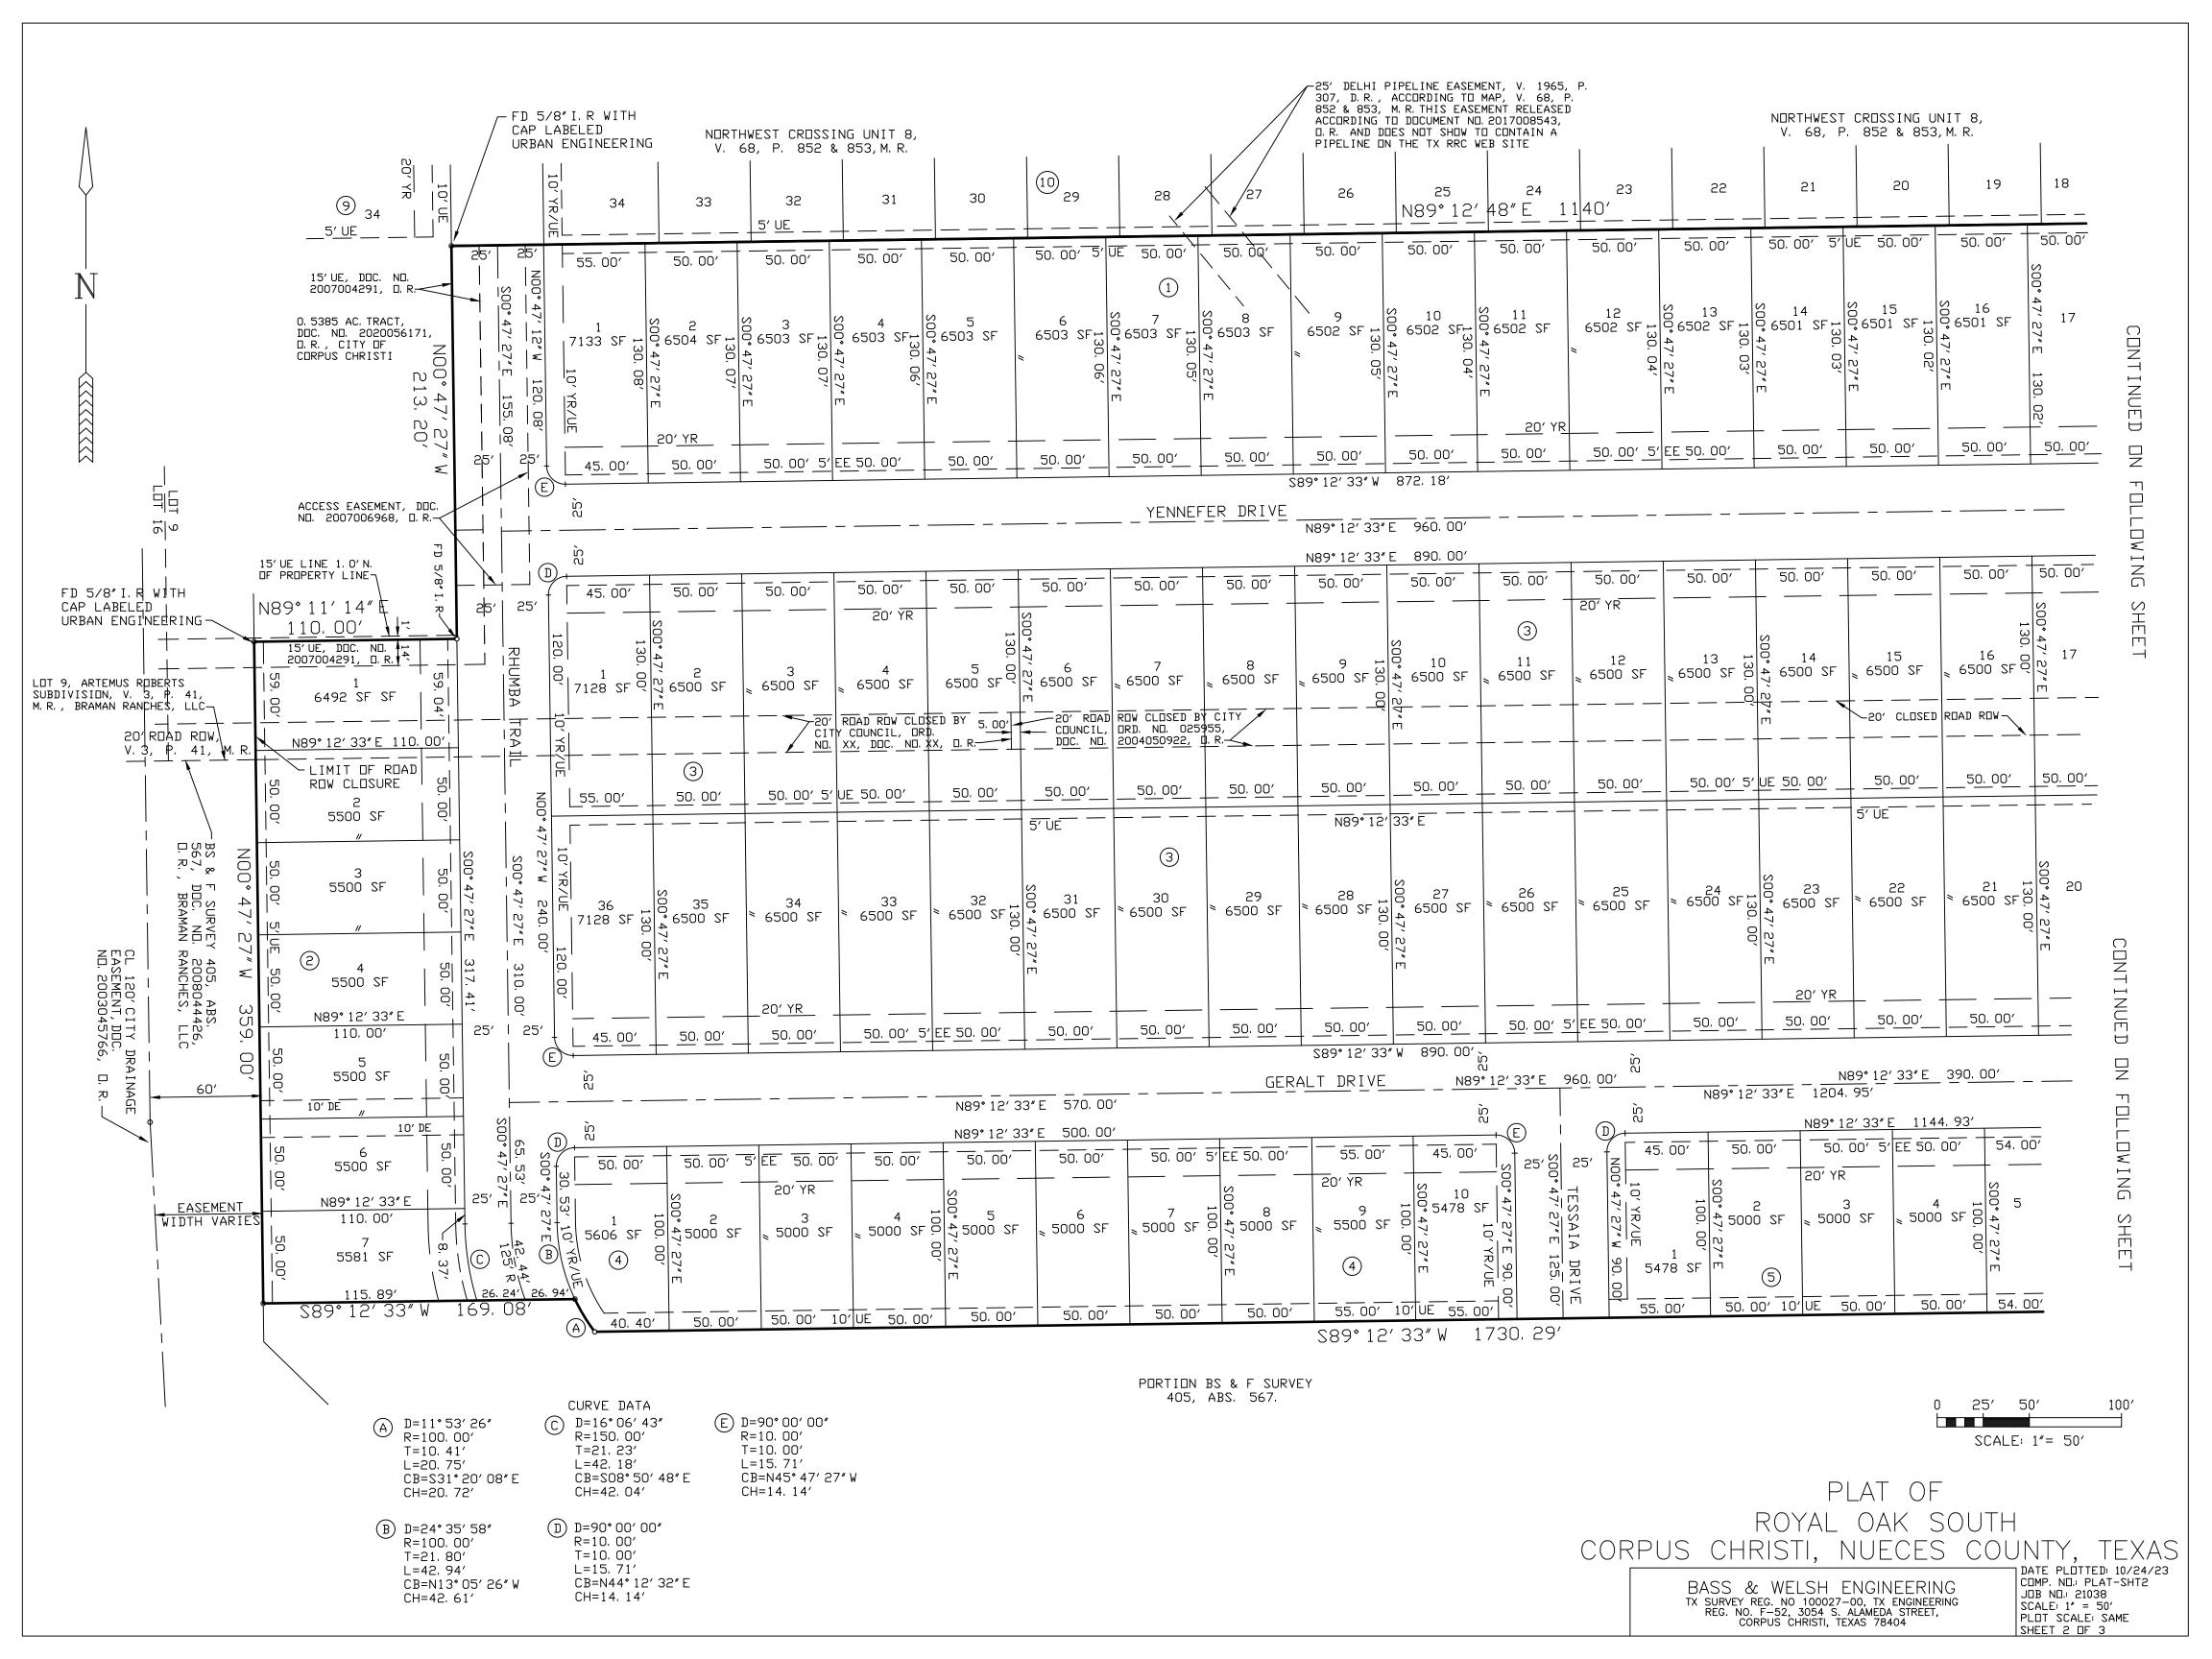

## PLAT OF ROYAL OAK SOUTH

A 20.261 ACRE TRACT OF LAND, MORE OR LESS, A PORTION OF LOTS 8 & 9, ARTEMUS ROBERTS SUBDIVISION, A MAP OF WHICH IS RECORDED IN VOLUME

3, PAGE 41, MAP RECORDS, NUECES COUNTY, TX AND PORTION BS & F

SURVEY 405, ABS. 567, NUECES COUNTY, TX

CORPUS CHRISTI, NUECES COUNTY, TEXAS

STATE OF TEXAS

COUNTY OF NUECES

THE FINAL PLAT OF THE HEREIN DESCRIBED PROPERTY WAS APPROVED BY THE DEPARTMENT OF DEVELOPMENT SERVICES OF THE CITY OF CORPUS CHRISTI, TEXAS

## LEGEND:

| DE   | DRAINAGE EASEMENT                |
|------|----------------------------------|
| D.R. | DEED RECORDS, NUECES CO., TX     |
| M.R. | MAP RECORDS, NUECES CO., TX      |
| 0.R. | OFFICIAL RECORDS, NUECES CO., TX |
| UE   | UTILITY EASEMENT                 |

## <u>NOTES</u>

1. SET 5/8" IRON RODS WHERE POSSIBLE AT ALL LOT CORNERS; WHERE NOT POSSIBLE TO SET 5/8" IRON RODS, SET NAILS OR CHISEL MARKS AT LOT CORNERS IF POSSIBLE. ALL IRON RODS SET CONTAIN PLASTIC CAPS LABELED BASS AND WELSH ENGINEERING.

- 2. THE RECEIVING WATER FOR THE STORM WATER RUNOFF FROM THIS PROPERTY IS THE OSO CREEK. THE TCEQ HAS NOT CLASSIFIED THE AQUATIC LIFE USE FOR THE OSO CREEK, BUT IT IS RECOGNIZED AS AN ENVIRONMENTALLY SENSITIVE AREA. THE OSO CREEK FLOWS DIRECTLY INTO THE OSO BAY. THE TCEQ HAS CLASSIFIED THE AQUATIC LIFE USE FOR THE OSO BAY AS "EXCEPTIONAL" AND "OYSTER WATERS" AND CATEGORIZED THE RECEIVING WATER AS "CONTACT RECREATION" USE.
- 3. THE BASIS OF BEARINGS IS THE STATE OF TEXAS LAMBERT GRID, SOUTH ZONE, NAD 1983.
- 4. THE ENTIRE SUBJECT SITE IS IN FEMA ZONE X, OTHER AREAS, MAP NO. 48355C0285G (10/13/2022).
- 5. LEGAL DESCRIPTION: A 20. 261 ACRE TRACT OF LAND, MORE OR LESS, A PORTION OF LOTS 8 & 9, ARTEMUS ROBERTS SUBDIVISION, A MAP OF WHICH IS RECORDED IN VOLUME 3, PAGE 41, MAP RECORDS, NUECES COUNTY, TX AND PORTION BS & F SURVEY 405, ABS. 567, NUECES COUNTY, TX.
- 5. THE TOTAL PLATTED AREA CONTAINS 20.261 ACRES OF LAND INCLUDING STREET DEDICATIONS.
- 6. THE YARD REQUIREMENT, AS DEPICTED, IS A REQUIREMENT OF THE UNIFIED DEVELOPMENT CODE AND IS SUBJECT TO CHANGE AS THE ZONING MAY
- 5. ALL DRIVEWAYS TO RESIDENTIAL AND COLLECTOR PUBLIC STREETS WITHIN THE SUBDIVISION SHALL CONFORM TO ACCESS MANAGEMENT STANDARDS OUTLINED IN ARTICLE 7 OF THE UDC.