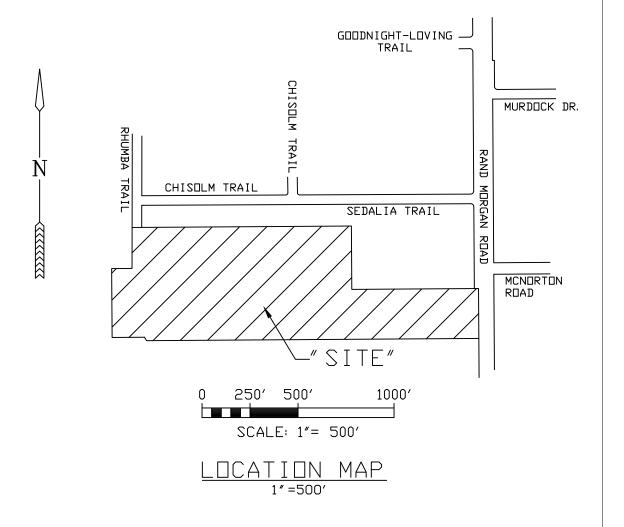

## PLAT OF ROYAL OAK SOUTH

A 20.261 ACRE TRACT OF LAND, MORE OR LESS, A PORTION OF LOTS 8 & 9, ARTEMUS ROBERTS SUBDIVISION, A MAP OF WHICH IS RECORDED IN VOLUME

3, PAGE 41, MAP RECORDS, NUECES COUNTY, TX AND PORTION BS & F

SURVEY 405, ABS. 567, NUECES COUNTY, TX

CORPUS CHRISTI, NUECES COUNTY, TEXAS

STATE OF TEXAS

COUNTY OF NUECES

THE FINAL PLAT OF THE HEREIN DESCRIBED PROPERTY WAS APPROVED BY THE DEPARTMENT OF DEVELOPMENT SERVICES OF THE CITY OF CORPUS CHRISTI, TEXAS