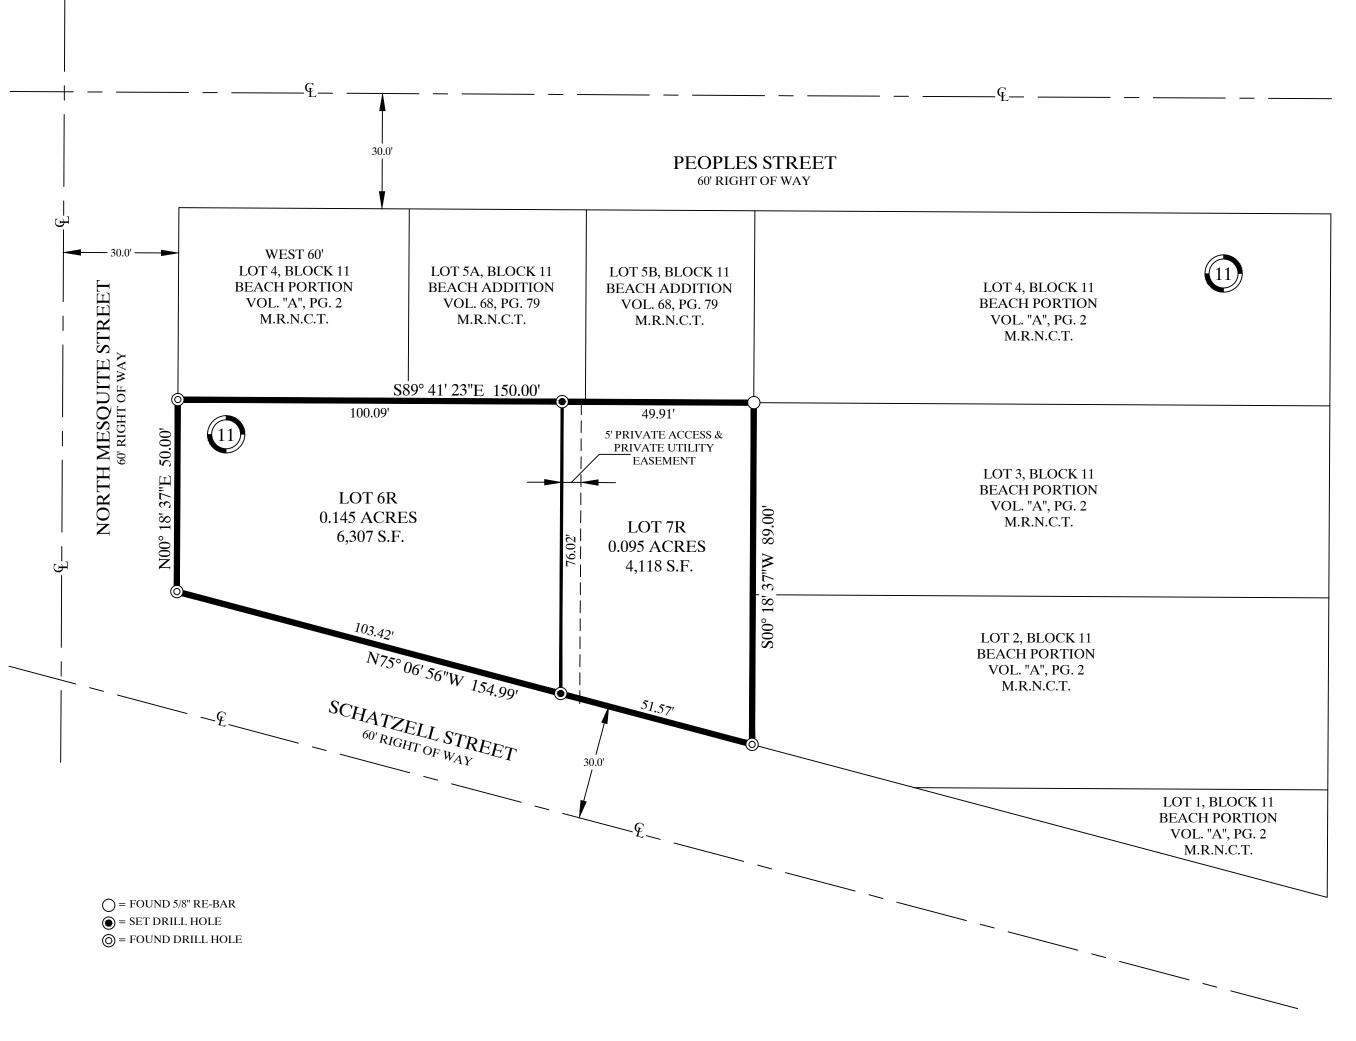

# PLAT OF BEACH PORTION BLOCK 11, LOTS 6R AND 7R

BEING A REPLAT OF LOTS 6 AND 7, BLOCK 11, BEACH PORTION, AS SHOWN ON A MAP RECORDED IN VOLUME "A", PAGE 2, MAP RECORDS OF NUECES COUNTY, TEXAS.

## NOTES

- 1. THE RECEIVING WATER FOR THE STORM WATER RUNOFF FROM THIS PROPERTY IS THE CORPUS CHRISTI BAY. THE TCEQ HAS CLASSIFIED THE AQUATIC LIFE USE FOR THE CORPUS CHRISTI BAY AS "EXCEPTIONAL" AND "OYSTER WATERS". THE TCEQ ALSO CATEGORIZED THE CORPUS CHRISTI BAY AS "CONTACT RECREATION" USE.
- 2. BY GRAPHIC PLOTTING ONLY, THIS PROPERTY IS IN ZONE "AE" (EL 7 FEET) ON THE FLOOD INSURANCE RATE MAP, COMMUNITY PANEL NO. 48355C 0320 G, WHICH BEARS AN EFFECTIVE DATE OF OCTOBER 13,
- 3. MEASURED BEARINGS ARE BASED ON GLOBAL POSITIONING SYSTEM NAD 83 (93) 4205 DATUM.
- 4. SET 5/8" RE-BAR = STEEL RE-BAR SET WITH YELLOW PLASTIC CAP LABELED BRISTER SURVEYING.
- 5. THE TOTAL PLATTED AREA IS 0.239 ACRES.