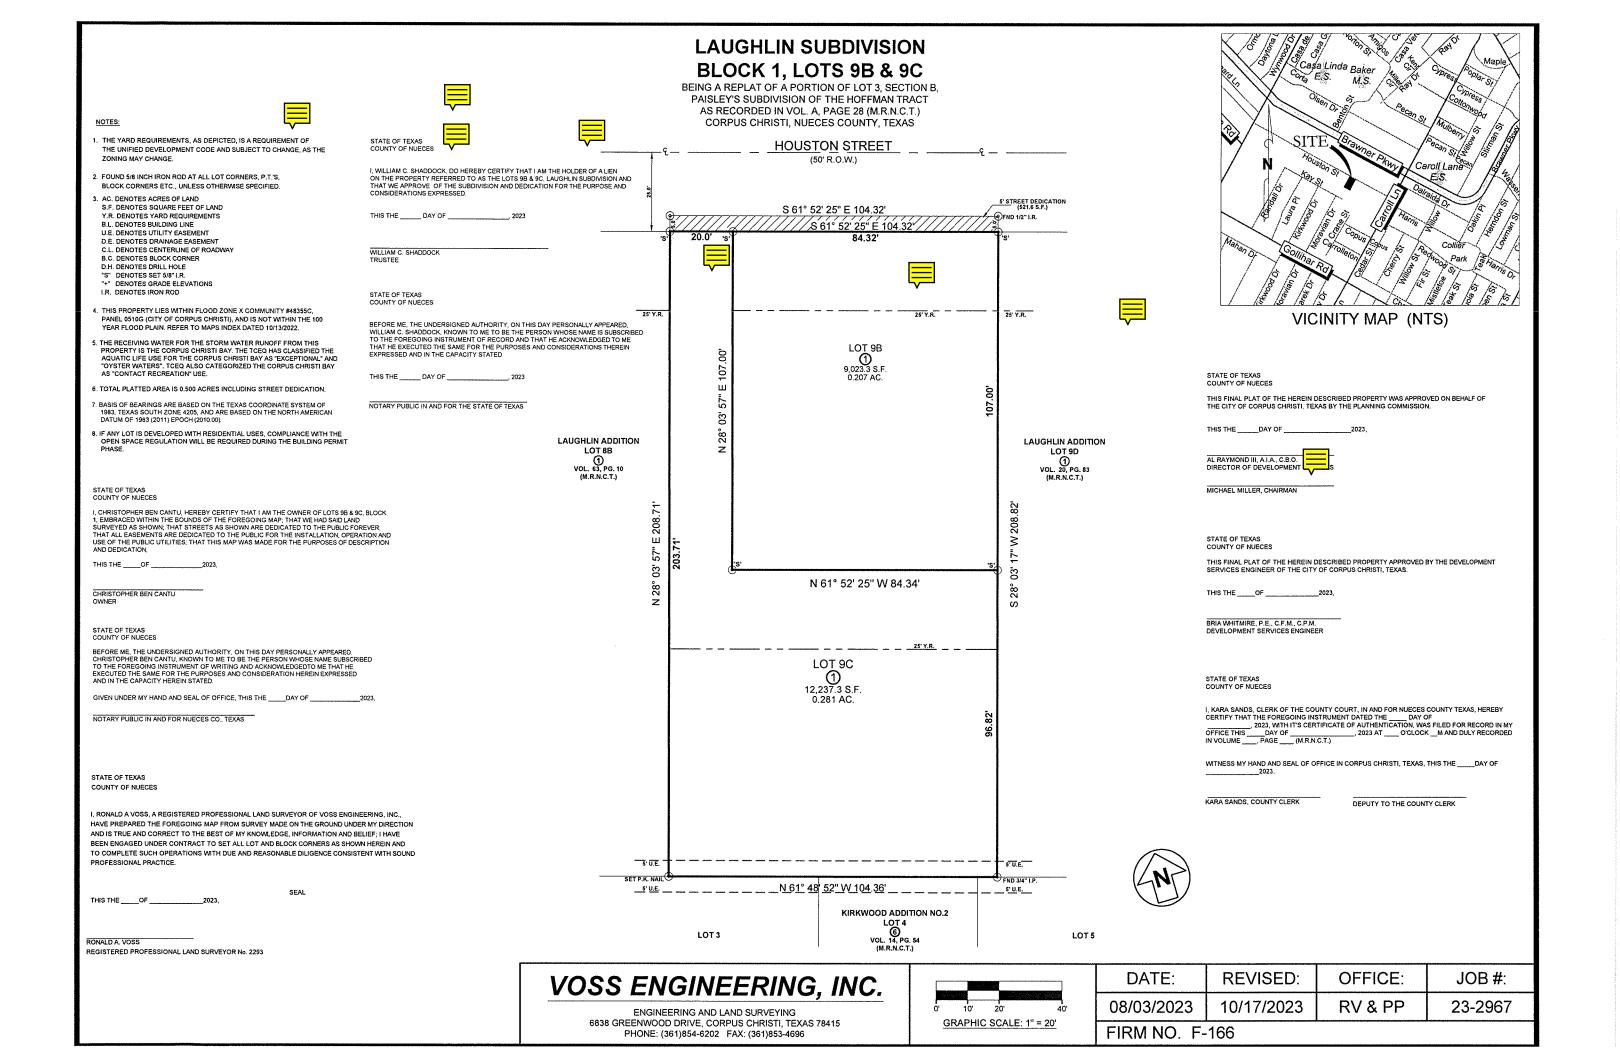

## **Merged Document Report**

**Application No.: PL8018** 

| Description : | Laughlin Subdivision Block 1 Lots 9B & 9C                                           |  |  |  |  |
|---------------|-------------------------------------------------------------------------------------|--|--|--|--|
| Address :     | 3441 Houston St. Location: South of Houston St. and west of Carroll St.             |  |  |  |  |
| Record Type : | Re-plat of .50 Ac. for building a 2nd home. Zoning: RS-6 Surveyor: Voss Engineering |  |  |  |  |

Corrections in the following table need to be applied before a permit can be issued

| Comment<br>ID | Page Reference | Annotation<br>Type | Author : Department | Status | Review Comments                                                                                                                                                                                                                                                                                                                                                                                                                                                                                                                                                                                                                                                                                                                                                                                                                                                                                                                                                                                                                                                                                                                                                                                                                                                                                                                                                                                                                                                                                                                                                                                                                                                                                                                                                                                        | Applicant Response Comments |
|---------------|----------------|--------------------|---------------------|--------|--------------------------------------------------------------------------------------------------------------------------------------------------------------------------------------------------------------------------------------------------------------------------------------------------------------------------------------------------------------------------------------------------------------------------------------------------------------------------------------------------------------------------------------------------------------------------------------------------------------------------------------------------------------------------------------------------------------------------------------------------------------------------------------------------------------------------------------------------------------------------------------------------------------------------------------------------------------------------------------------------------------------------------------------------------------------------------------------------------------------------------------------------------------------------------------------------------------------------------------------------------------------------------------------------------------------------------------------------------------------------------------------------------------------------------------------------------------------------------------------------------------------------------------------------------------------------------------------------------------------------------------------------------------------------------------------------------------------------------------------------------------------------------------------------------|-----------------------------|
| 1             | P0001          | Note               | Mark Zans : DS      | Closed | NAS comment - No comment                                                                                                                                                                                                                                                                                                                                                                                                                                                                                                                                                                                                                                                                                                                                                                                                                                                                                                                                                                                                                                                                                                                                                                                                                                                                                                                                                                                                                                                                                                                                                                                                                                                                                                                                                                               |                             |
| 2             | P0001          | Note               | Mark Zans : DS      | Closed | AEP Dist. No comment                                                                                                                                                                                                                                                                                                                                                                                                                                                                                                                                                                                                                                                                                                                                                                                                                                                                                                                                                                                                                                                                                                                                                                                                                                                                                                                                                                                                                                                                                                                                                                                                                                                                                                                                                                                   |                             |
| 3             | P0001          | Note               | Mark Zans : DS      | Closed | Planning comments 1. Entrance road for Lot 9C on Houston St. needs to be 20' in width to accommodate fire truck and support a 75,000 pound truck. 2. Front yard setback for Lot 9C will be 25' from rear lot of lot 9B. Please depict this line and label as 25' Y.R.                                                                                                                                                                                                                                                                                                                                                                                                                                                                                                                                                                                                                                                                                                                                                                                                                                                                                                                                                                                                                                                                                                                                                                                                                                                                                                                                                                                                                                                                                                                                  |                             |
| 4             | P0001          | Note               | Mark Zans : DS      | Closed | Parks Dept. No comment.                                                                                                                                                                                                                                                                                                                                                                                                                                                                                                                                                                                                                                                                                                                                                                                                                                                                                                                                                                                                                                                                                                                                                                                                                                                                                                                                                                                                                                                                                                                                                                                                                                                                                                                                                                                |                             |
| 5             | P0001          | Note               | Mark Zans : DS      | Closed | Fire Comments- Informational only 1□Infor.□Note: The construction of a home on Lot 9C will need to be accessible by means of a fire access lane. It is important for a fire apparatus to park within 150 ft. of the rear corner of the home. This fire access lane should meet the following requirements:  2. Infor□3310.1 Required access. Approved vehicle access for firefighting shall be provided by either temporary or permanent roads, capable of supporting vehicle loading under all weather conditions.  3□Infor.□D102.1 Access and loading. Facilities, buildings, or portions of buildings hereafter constructed shall be accessible to fire department apparatus by way of an approved fire apparatus access road with an asphalt, concrete or other approved driving surface capable of supporting the imposed load of fire apparatus weighing at least 75,000 pounds.  4□Infor.□Note: An accessible road is required before going vertical with any structure.  5. Infor.503.2.1 Dimensions. Fire apparatus access roads shall have an unobstructed width of not less than 20 feet, exclusive of shoulders and an unobstructed vertical clearance of not less than 13 feet 6 inches.  6□Infor.□503.4 Obstruction of fire apparatus access roads. Fire apparatus access roads shall not be obstructed in any manner, including the parking of vehicles. The minimum widths and clearances established in sections D103 shall always be maintained.  7. Infor.□503.2.5 Dead ends. Dead-end fire apparatus access roads more than 150 feet in length shall be provided with an approved area for turning around fire apparatus.  8 Infor.□Table D103.4 Requirements for Dead-end fire apparatus access roads. Turnaround provisions shall be provided with a 96-foot diameter cul-desac. |                             |

| Comment<br>ID | Page Reference | Annotation<br>Type | Author : Department  | Status | Review Comments                                                                                                                                                                                                                                                                                                                                                                                                               | Applicant Response Comments |
|---------------|----------------|--------------------|----------------------|--------|-------------------------------------------------------------------------------------------------------------------------------------------------------------------------------------------------------------------------------------------------------------------------------------------------------------------------------------------------------------------------------------------------------------------------------|-----------------------------|
| 6             | P0001          | Note               | Mark Zans : DS       | Closed | Traffic comments- 1                                                                                                                                                                                                                                                                                                                                                                                                           |                             |
| 14            | P0001          | Note               | Mark Zans : DS       | Closed | Planning comment: Change chairman name to Michael Miller.                                                                                                                                                                                                                                                                                                                                                                     |                             |
| 15            | P0001          | Note               | Mark Zans : DS       | Closed | AEP Transmission:<br>No comments                                                                                                                                                                                                                                                                                                                                                                                              |                             |
| 10            | P0002          | Note               | Melanie Barrera : DS | Closed | please confirm lots will be billed separately for utilities                                                                                                                                                                                                                                                                                                                                                                   |                             |
| 13            | P0002          | Note               | Melanie Barrera : DS | Closed | please display somewhere on utility plan water and wastewater project usage (UDC 3.8.5.D - Platting requires water and wastewater usage to be displayed on utility plan to ensure the proposed development is in compliance with the Comprehensive Plan, implementation plan and applicable Utility Master Plan and the availability and capacity of public improvements needed to support the development. (Flow units gpd)) |                             |