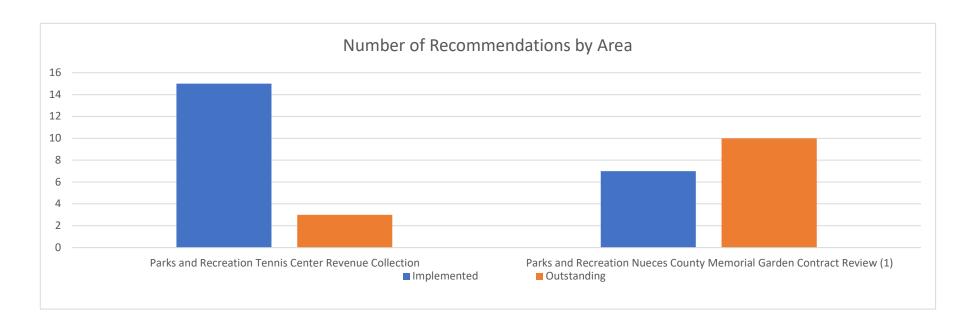

Attachment 4

| Follow-up Audit Recommendation Dashboard from 2020 - 2024 |                                     |             |             |                          |                    |
|-----------------------------------------------------------|-------------------------------------|-------------|-------------|--------------------------|--------------------|
| Original Audit<br>Follow-Up Audit                         | Name of Audit                       | Implemented | Outstanding | Total<br>Recommendations | Non-<br>Compliance |
| AU17-001                                                  | Parks and Recreation Tennis Center  |             |             |                          |                    |
| AU21-F01                                                  | Revenue Collection                  | 15          | 3           | 18                       | 16.7%              |
| SP20-003                                                  | Parks and Recreation Nueces County  |             |             |                          |                    |
| SP24-001                                                  | Memorial Garden Contract Review (1) | 7           | 10          | 17                       | 58.8%              |

(1) The total recommendations for Parks & Recreation decreased from 19 to 17 as two are not applicable relating to the Engineering Department.