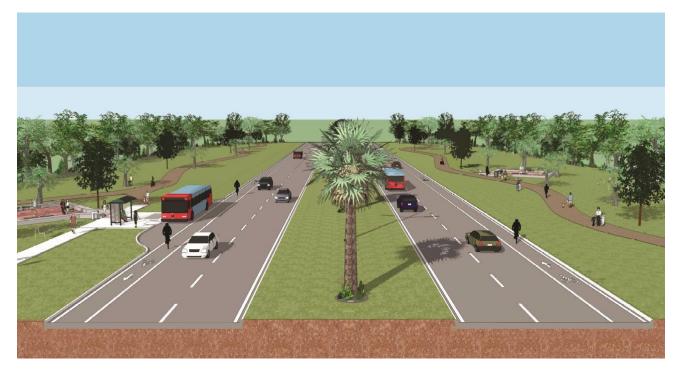

plus administrative fees.







The PEL study evaluates the first two segments to identify the transportation needs, stakeholders, defines the corridor with potential impacts and mitigation options. This project also provides performance measures and serves as the interim step to a full National Environmental Policy Act (NEPA) Review.

- Total cost for the project is \$863,068
  - City's 20% share with administrative fees is \$233,028; funding is from the Bond 2014 TxDOT Participation \$2.5 M
  - MPO's 80% share is \$690,454; funding from the TxDOT Category 7
- HDR Inc. was selected as the project consultant by MPO in coordination with the City through the Houston-Galveston Area Council PlanSource process in December, 2014.



Project Scope



## QUESTIONS?



Regional Parkway Concept





Rendering of the Parkway Concept