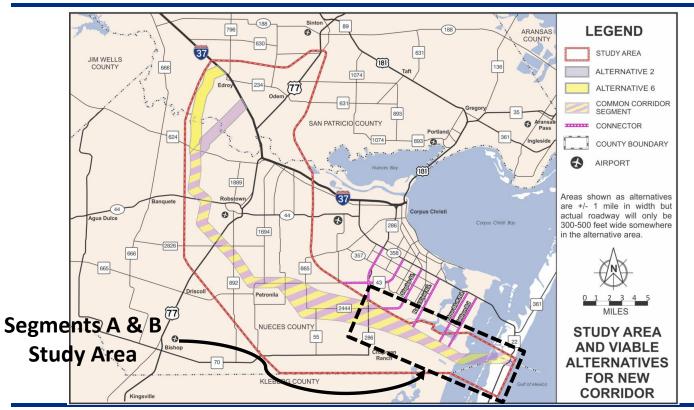

## Regional Parkway Viable Alternative Map

Project Background

- The Regional Parkway Planning and Environmental Linkage (PEL) Study is joint project with the City, MPO and TxDOT to consider providing alternative connectivity between I-37 and Padre Island.
- This PEL study (project) evaluates the first two segments (A & B) from State Highway 286 to Park Road 22.
- The Regional Parkway Mobility Corridor Feasibility Study, completed in 2013, evaluated ten potential corridors and determined that the project was justified and feasible if constructed in segments (phases) of independent utility.
- The MPO is leading this project and has established an Advance Funding Agreement with TxDOT. MPO will contract with the selected consultant upon establishing the Interlocal between MPO and the City. Matching funding is MPO/State (80%) and City (20%) plus administrative fees.

The PEL study evaluates the first two segments to identify the transportation needs, stakeholders, defines the corridor with potential impacts and mitigation options. This project also provides performance measures and serves as the interim step to a full National Environmental Policy Act (NEPA) Review.