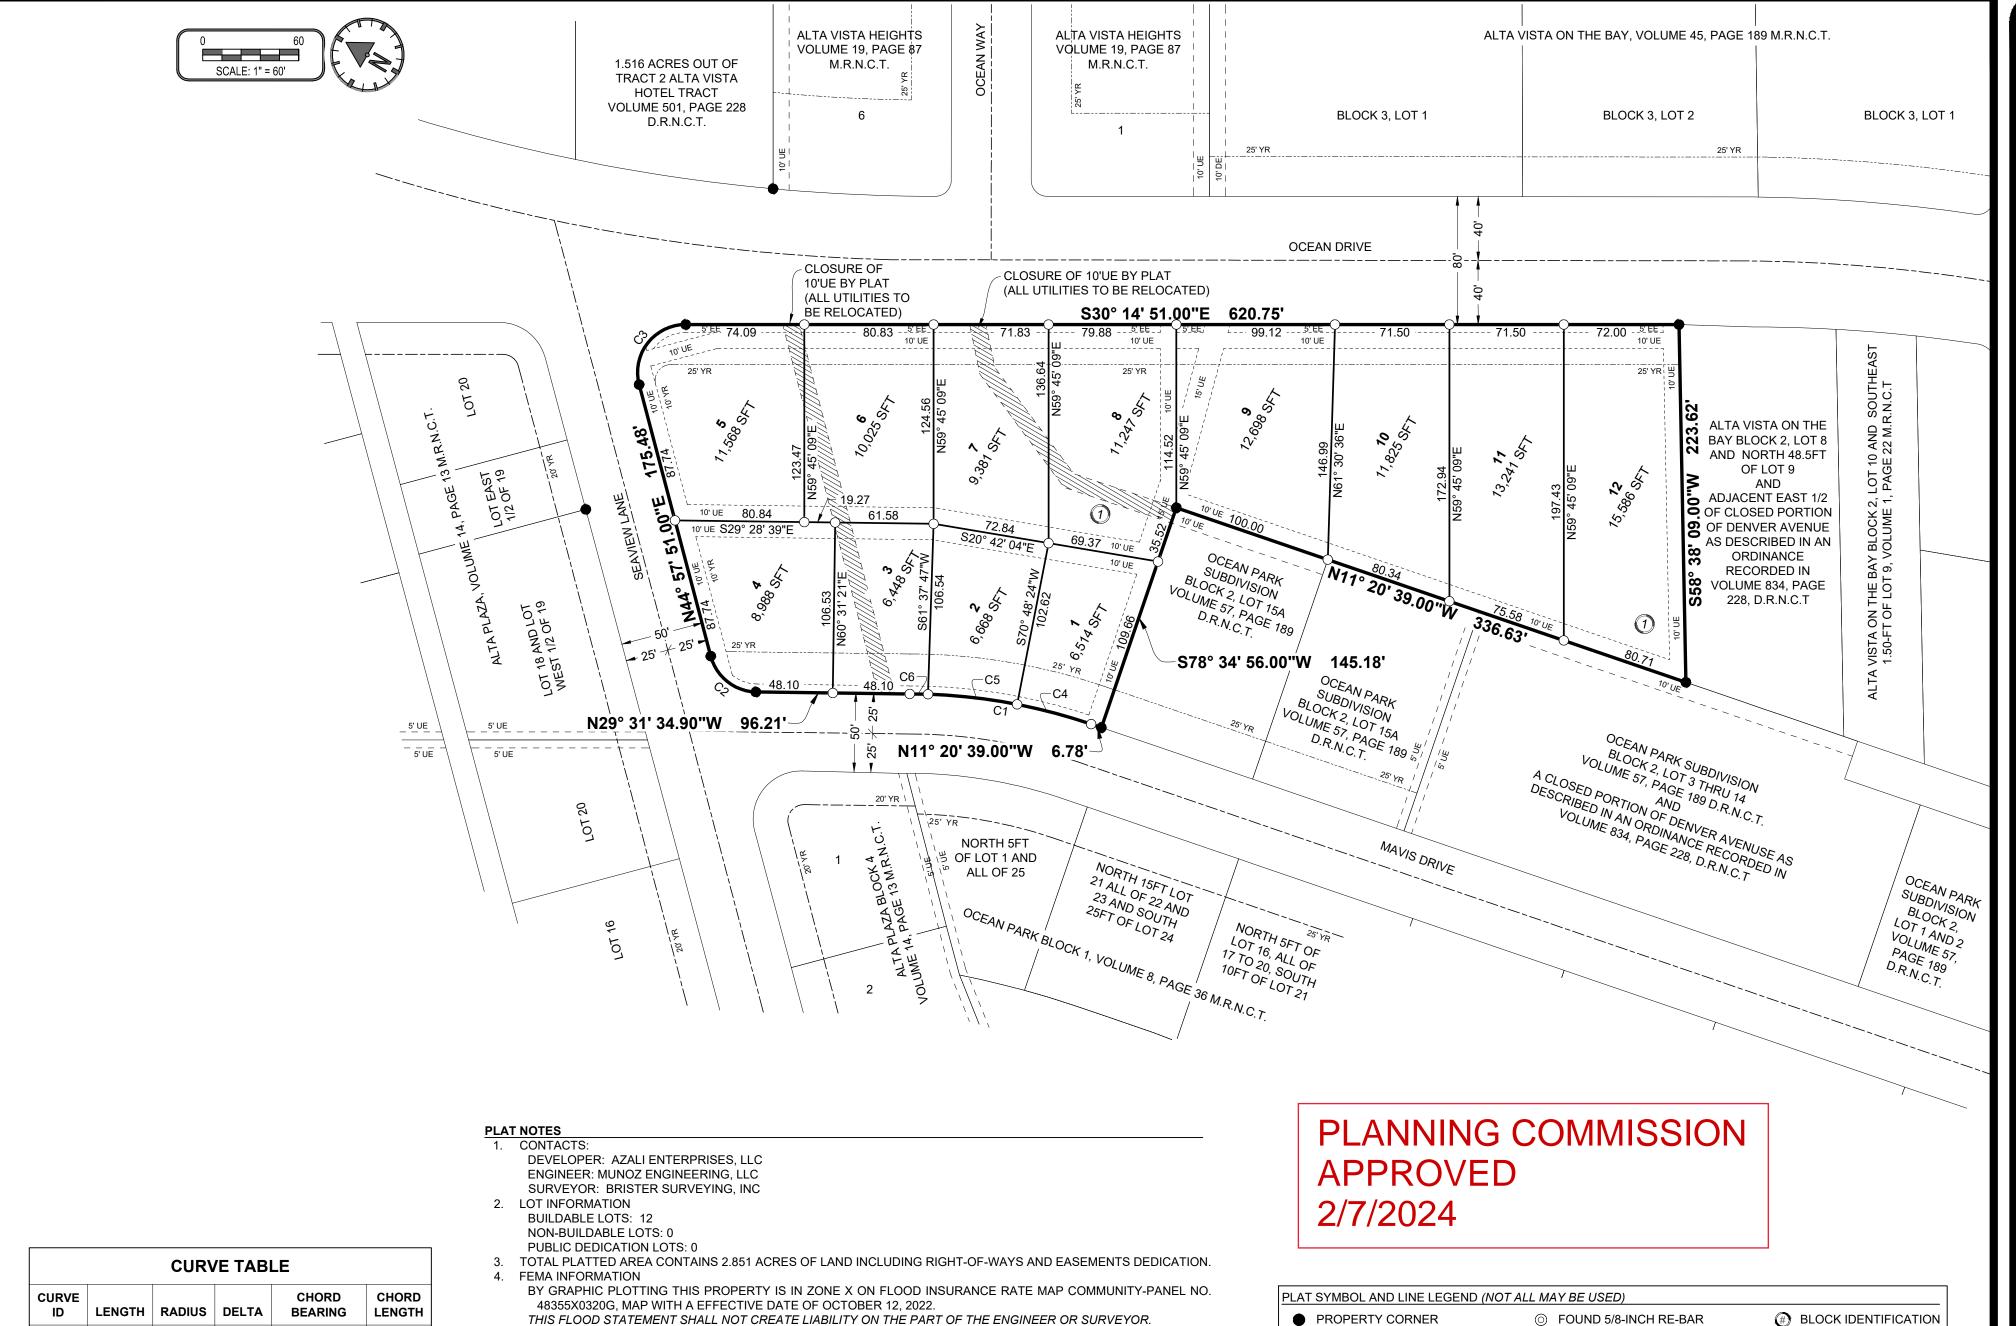

FINAL PLAT OF

## **AZALI OCEANSIDE ESTATES BLOCK 1 LOTS 1 - 12**

BEING A REPLAT OF A 2.851 ACRE TRACT OF LAND DESCRIBED AS ALTA VISTA BY THE BAY BLOCK 2. LOTS 1 THRU 7 AS SHOWN ON MAP VOLUME 1 PAGE 22. MAP RECORDS OF NUECES COUNTY. TEXAS. ALTA PLAZA ADDITION BLOCK 3, LOTS 1 AND 2 AS SHOWN ON MAP VOLUME 14 PAGE 13, OCEAN PARK BLOCK 2, LOTS 23 THRU 25 AS SHOWN ON MAP VOLUME 8 PAGE 36, MAP RECORDS OF NUECES COUNTY, TEXAS, AND A CLOSED PORTION OF DENVER AVENUE AS DESCRIBED IN AN ORDINANCE RECORDED IN VOLUME 834, PAGE 228, DEED RECORDS OF NUECES COUNTY, TEXAS

FILED FOR RECORD AT

\_\_\_\_: \_\_\_\_O'CLOCK \_\_\_\_ ON \_\_\_\_\_, 20\_\_\_\_

PLANNING COMMISSION APPROVED 2/7/2024

| PLAT SYMBOL AND LINE LEGEND (NOT A  | LL MAY BE USED)               |                               |
|-------------------------------------|-------------------------------|-------------------------------|
| PROPERTY CORNER                     |                               | BLOCK IDENTIFICATION          |
| ● FOUND 1/2-INCH IRON PIPE          | FOUND 1-INCH IRON PIPE        | -                             |
| ○ SET 5/8" DIAMETER BY 18 INCH LON  | IG RE-BAR WITH YELLOW PLASTIC | CAP LABELED BRISTER SURVEYING |
| ———— ADJACENT BOUNDARY LIN          | IE                            | BOUNDARY LINE                 |
| ADJACENT PROPERTY LIN               | E ———                         | PROPERTY LINE                 |
| —-—— EXISTING ROW CENTER LI         | NE —                          | ROW CENTER LINE               |
| EXISTING EASEMENT                   |                               | EASEMENT                      |
| EXISTING YARD REQUIRE               | MENT                          | YARD REQUIREMENT              |
| PLAT ABBREVIATION LEGEND (NOT ALL N | MAY BE USED)                  |                               |
| SEC - SECTION LT - LC               | TC                            | UE - PUBLIC UTILITY EASEMENT  |
| VOL - VOLUME AC - A                 | CRE                           | AE - ACCESS EASEMENT          |
| PG - PAGE SFT -                     | SQUARE FEET                   | DE - DRAINAGE EASEMENT        |
| ROW - RIGHT-OF-WAY YR - Y           | ARD REQUIREMENT               |                               |
| M.R.N.C.T MAP RECORDS NUECES        | COUNTY, TEXAS                 |                               |
| D.R.N.C.T DEED RECORDS NUECES       | S COUNTY, TEXAS               |                               |
| O.P.R.N.C.T OFFICIAL PUBLIC RECOR   | DS NUECES COUNTY, TEXAS       |                               |

| CURVE TABLE |         |         |         |                  |                 |  |
|-------------|---------|---------|---------|------------------|-----------------|--|
| CURVE<br>ID | LENGTH  | RADIUS  | DELTA   | CHORD<br>BEARING | CHORD<br>LENGTH |  |
| C1          | 115.42' | 350.00' | 18.89'  | N20° 47' 29"W    | 114.90'         |  |
| C2          | 38.62'  | 30.00'  | 73.76'  | S8° 16' 31"W     | 36.01'          |  |
| C3          | 54.86'  | 30.00'  | 104.78' | N82° 26' 02"W    | 47.53'          |  |
| C4          | 47.95'  | 350.00' | 7.85'   | N15° 16' 07"W    | 47.91'          |  |
| C5          | 56.06'  | 350.00' | 9.18'   | N23° 46' 54"W    | 56.00'          |  |
| C6          | 11.41'  | 350.00' | 1.87'   | N29° 18' 16"W    | 11.41'          |  |

12. THE YARD REQUIREMENT, AS DEPICTED, IS A REQUIREMENT OF THE CITY OF CORPUS CHRISTI UNIFIED

13. THE PROPERTIES INDICATED WITHIN THIS PLAT IS LOCATED NEAR AIRFIELDS USED BY AIRPLANES AND MAY BE

14. BLOCK 1, LOTS 5 THRU 12 REQUIRE DRIVEWAYS ONTO OCEAN DRIVE TO BE DESIGNED AND CONSTRUCTED IN A

MANNER THAT ALLOWS FOR VEHICULAR TRAFFIC TO TURNAROUND AND NOT BACK OUT ONTO OCEAN DRIVE.

ALL SET 5/8-INCH RE-BAR HAVE CAPS STAMPED "BRISTER SURVEYING" UNLESS NOTED OTHERWISE.

10. CAUTION MUST BE TAKEN WITH PIPELINE MARKERS INDICATING BURIED LINES NOT ON RECORD.