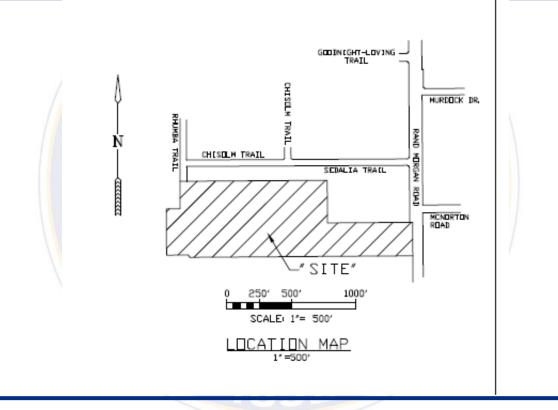

# Water Arterial Transmission & Grid Main Line Construction & Reimbursement Agreement

Ordinance authorizing a Water Arterial Transmission & Grid Main Construction and Reimbursement Agreement up to \$141,108.94 with MPM Development, LP to construct a water arterial transmission grid main related to Royal Oak South subdivision located south of the Chisolm Trail and Rand Morgan Rd intersection; and authorizing future transfer and appropriation of Water and Wastewater Trust Fund revenue up to \$141,108.94 to reimburse the developer in accordance with the agreement. (District 1).

> City Council August 13, 2024

## **Location Map**



## **Total Reimbursement Estimate**

| WATER ITEMS REIMBURSABLE BY CITY              |                                                                           |                                                                                         |                                                                                                     |                                                                                                                                                                        |  |  |
|-----------------------------------------------|---------------------------------------------------------------------------|-----------------------------------------------------------------------------------------|-----------------------------------------------------