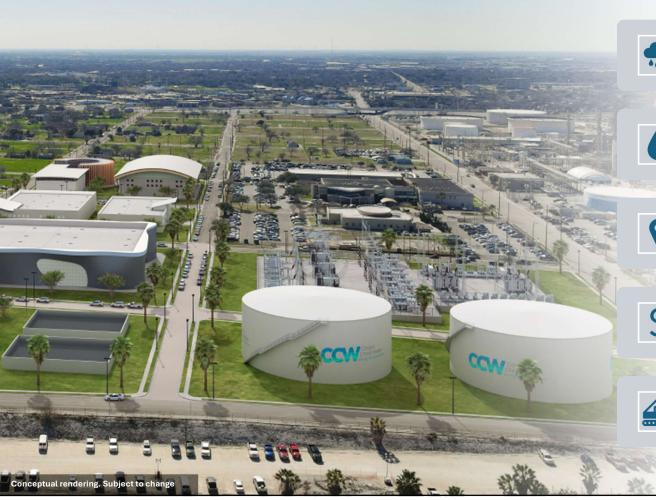

#### **Inner Harbor Water Treatment Campus**

30 MGD of drought-proof drinking water per day

Second water treatment facility to the regional water system

Located in the heart of the City's demand center

\$757M secured through the Texas Water Development Board's State Water Implementation (SWIFT) Fund

Kiewit Infrastructure South awarded designbuild contract