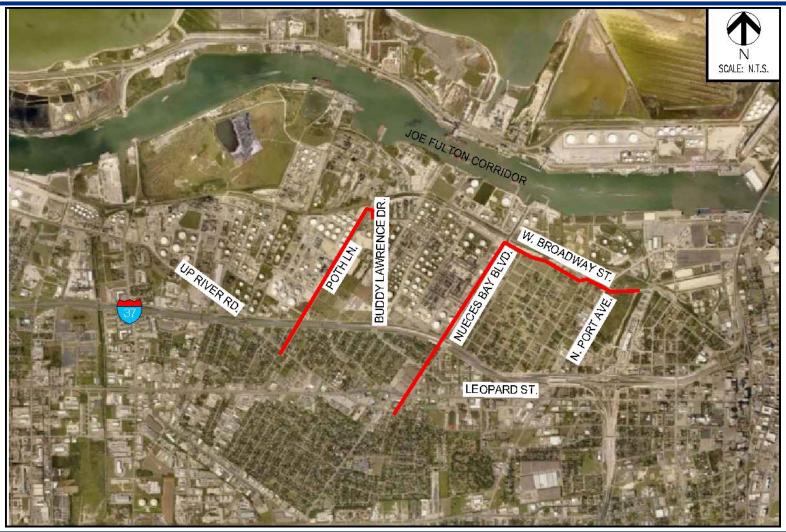

# Project Location

## Project Vicinity

| 2022       |           |   |   | 2022 - 2023     |
|------------|-----------|---|---|-----------------|
| Mar - July | Α         | S | 0 | November - July |
| Design     | Bid/Award |   |   | Construction    |