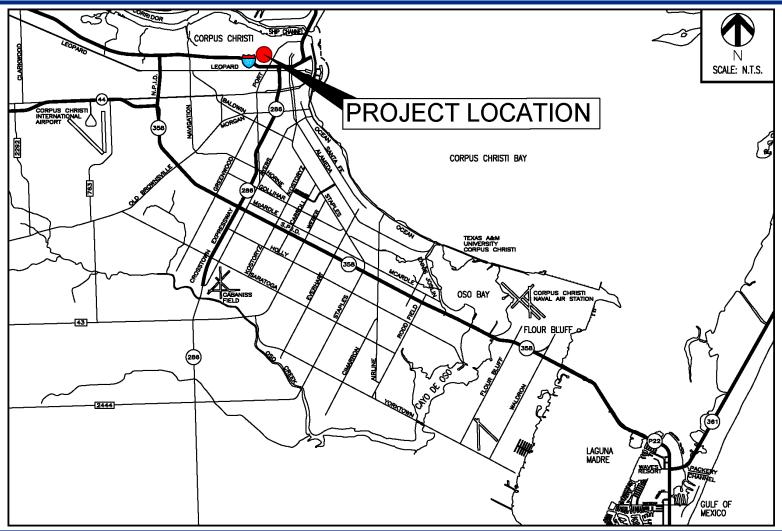

### Nueces Bay Blvd. & Poth Lane Waterline



Council Presentation March 29, 2022



# Project Location







### Project Scope



#### A brief summary of proposed improvements is as follows:

- Extend the limits of waterline replacement for the existing 16-inch waterline with new C900 PV waterline. The waterline will be extended approximately 1800 LF along Buddy Lawrence Drive from Poth Lane.
- Replace approximately 750 LF of existing 8" CIP waterline along Poth Lane with a new 8" C900 PVC waterline.



## Project Vicinity









| 2022       |           |   |   | 2022 - 2023     |
|------------|-----------|---|---|-----------------|
| Mar - July | Α         | S | 0 | November - July |
| Design     | Bid/Award |   |   | Construction    |

Projected Schedule reflects City Council award in March 2022 with anticipated construction completion by July 2023.