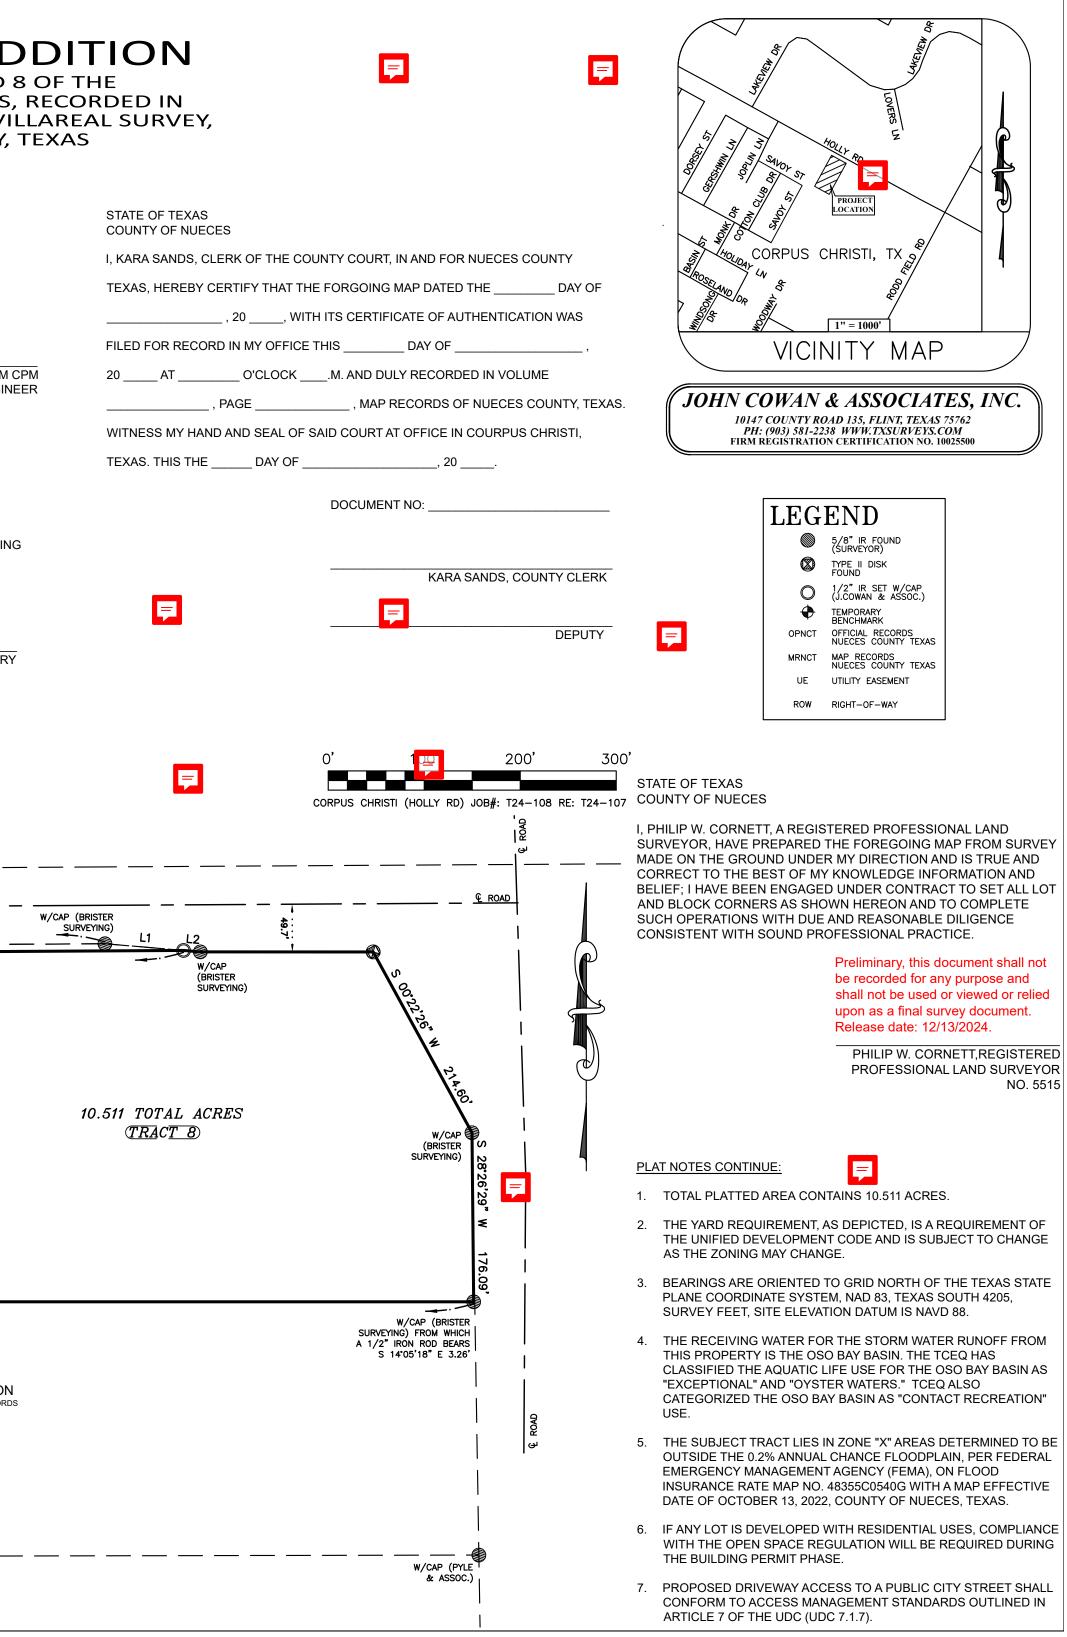

|                                                                                                                                                                                                                                                                                                                                                                                                                                                                                                                                                                                                                                                                                                                                                                                                                                                                                                                                                                                                                                                                                                                                                                                                                                                                                                                                                                                                                                                                                                                                                                                                                                                                                                                                                                                                                                                                                                                                                                                                                                                                                                                                                                                                                                                                                                                                                                                                                  | PRELIMINARY PLAT OF<br>CORPUS CHRISTI HOLLY AI<br>BEING 10.511-ACRES, PART OF TRACTS 7 AND<br>FLOUR BLUFF & ENCINIAL FARM & GARDEN TRACTS<br>VOLUME A, PAGE 41, M.R.N.C.T., OF THE ENRIQUEZ V<br>CITY OF CORPUS CHRISTI, NUECES COUNTY                                                                                                                      |
|------------------------------------------------------------------------------------------------------------------------------------------------------------------------------------------------------------------------------------------------------------------------------------------------------------------------------------------------------------------------------------------------------------------------------------------------------------------------------------------------------------------------------------------------------------------------------------------------------------------------------------------------------------------------------------------------------------------------------------------------------------------------------------------------------------------------------------------------------------------------------------------------------------------------------------------------------------------------------------------------------------------------------------------------------------------------------------------------------------------------------------------------------------------------------------------------------------------------------------------------------------------------------------------------------------------------------------------------------------------------------------------------------------------------------------------------------------------------------------------------------------------------------------------------------------------------------------------------------------------------------------------------------------------------------------------------------------------------------------------------------------------------------------------------------------------------------------------------------------------------------------------------------------------------------------------------------------------------------------------------------------------------------------------------------------------------------------------------------------------------------------------------------------------------------------------------------------------------------------------------------------------------------------------------------------------------------------------------------------------------------------------------------------------|-------------------------------------------------------------------------------------------------------------------------------------------------------------------------------------------------------------------------------------------------------------------------------------------------------------------------------------------------------------|
| STATE OF TEXAS<br>COUNTY OF NUECES<br>I, YASIN INVESTMENT, LLC, DO HEREBY CERTIFY THAT I AM THE OWNER OF THE<br>PROPERTY DESCRIBED HEREIN; THAT ALL EASEMENTS AND BIGHT-OF-WAYS AS<br>ARE DEDICATED TO THE PUBLIC FOR THE INSTALLATION, FRATION, AND<br>MAINTENANCE OF PUBLIC STREETS AND UTILITIES, AND I ADOPT<br>THIS PLATFOR THE PURPOSES OF DESCRIPTION AND DEDICATION.<br>THIS DAY OF, 20                                                                                                                                                                                                                                                                                                                                                                                                                                                                                                                                                                                                                                                                                                                                                                                                                                                                                                                                                                                                                                                                                                                                                                                                                                                                                                                                                                                                                                                                                                                                                                                                                                                                                                                                                                                                                                                                                                                                                                                                                  |                                                                                                                                                                                                                                                                                                                                                             |
| BY: YASIN INVESTMENTS, LLC<br>LORI A. RASHEED, MANAGING<br>STATE OF TEXAS<br>COUNTY OF NUECES<br>BEFORE ME, THE UNDERSIGNED AUTHORITY, ON THIS DAY PERSONALLY APPEA<br>LORI A. RASHEED, MANAGING MEMBER, PROVEN TO ME TO BE THE PERSONS W<br>SIGNATURES THEY MADE ON THE FOREGOING INSTRUMENT OF WRITING, AND TACKNOWLEDGED TO ME THAT THEY EXECUTED THE SAME FOR THE PURPOSES<br>CONSIDERATIONS THEREIN EXPRESSED. GIVEN UNDER MY HAND<br>AND SEAL OF OFFICE. THIS DAY OF 20                                                                                                                                                                                                                                                                                                                                                                                                                                                                                                                                                                                                                                                                                                                                                                                                                                                                                                                                                                                                                                                                                                                                                                                                                                                                                                                                                                                                                                                                                                                                                                                                                                                                                                                                                                                                                                                                                                                                    | STATE OF TEXAS<br>COUNTY OF NUECES<br>ARED<br>/HOSE THE PLAT OF THE HEREIN DESCRIBED PROPERTY WAS APPROVED BY THE PLANNI<br>THEY COMMISSION ON BEHALF OF THE CITY OF CORPUS CHRISTI, TEXAS.                                                                                                                                                                 |
| NOTAR                                                                                                                                                                                                                                                                                                                                                                                                                                                                                                                                                                                                                                                                                                                                                                                                                                                                                                                                                                                                                                                                                                                                                                                                                                                                                                                                                                                                                                                                                                                                                                                                                                                                                                                                                                                                                                                                                                                                                                                                                                                                                                                                                                                                                                                                                                                                                                                                            |                                                                                                                                                                                                                                                                                                                                                             |
|                                                                                                                                                                                                                                                                                                                                                                                                                                                                                                                                                                                                                                                                                                                                                                                                                                                                                                                                                                                                                                                                                                                                                                                                                                                                                                                                                                                                                                                                                                                                                                                                                                                                                                                                                                                                                                                                                                                                                                                                                                                                                                                                                                                                                                                                                                                                                                                                                  | HOLLY ROAD         80' R.O.W.       65' B/C TO B/C         0.159 ACRE RIGHT-OF       S 61'19'23" E 885.73'         -way DEDICATION       N 61'19'23" W 793.65'                                                                                                                                                                                              |
| LINE BEARING DISTANCE<br>LINE BEARING DISTANCE<br>L1 S 56'05'11" E 82.17'<br>L2 S 56'05'11" E 17.56'<br>L3 N 61'19'23" W 173.91'<br>L4 N 28'44'30" E 7.50'<br>L4 N 28'44'30" E 7.50'<br>L4 N 28'44'30" E 7.50'<br>L5 CHURCH OF CORPUS CHRISTI<br>DOC. NO. 2002025758<br>MAY 31, 2002<br>MAY 31, 2002<br>DOC. NO.<br>MAY 31, 2002<br>MAY 31, 2002 | Sq. Feet       FARM & GARDEN TRACTS         T 1       Recorded in Volume A, Page41 of The Map Records of Nueces county, Texas         CK 1       CALL: 10.509 ACRES         ReLATED INVESTORS, LTD TO YASIN INVESTMENT, LLC DOC. NO. 2022037723         AUGUST 4, 2022                                                                                      |
| $ \begin{array}{c ccccccccccccccccccccccccccccccccccc$                                                                                                                                                                                                                                                                                                                                                                                                                                                                                                                                                                                                                                                                                                                                                                                                                                                                                                                                                                                                                                                                                                                                                                                                                                                                                                                                                                                                                                                                                                                                                                                                                                                                                                                                                                                                                                                                                                                                                                                                                                                                                                                                                                                                                                                                                                                                                           | S E C T I O N 1 9<br>1094.08'<br>N 60'58'52" W 1268.00'<br>ITY EASEMENT<br>M.R.N.C.T.<br>CHRIST COMMUNITY SUBDIVISIO<br>RECORDED IN VOLUME 62, PAGE 89 OF THE MAP RECOR<br>OF NUECES COUNTY, TEXAS<br>CALL: LOT ONE<br>CHRIST COMMUNITY CHURCH<br>OF CORPUS CHRISTI TO<br>BAYSHORE BIBLE CHURCH OF<br>CORPUS CHRISTI<br>DOC. NO. 2007034897<br>JULY 3, 2007 |
| LOT FORTY-FIVE A<br>GIOVANNI I. MASTROMATTEO AND<br>ASENET MASTROMATTEO TO<br>BRUCE C. JOHNSON AND<br>AKIKO Y. JOHNSON<br>DOC. NO. 1999037816<br>AUGUST 20, 1999                                                                                                                                                                                                                                                                                                                                                                                                                                                                                                                                                                                                                                                                                                                                                                                                                                                                                                                                                                                                                                                                                                                                                                                                                                                                                                                                                                                                                                                                                                                                                                                                                                                                                                                                                                                                                                                                                                                                                                                                                                                                                                                                                                                                                                                 |                                                                                                                                                                                                                                                                                                                                                             |