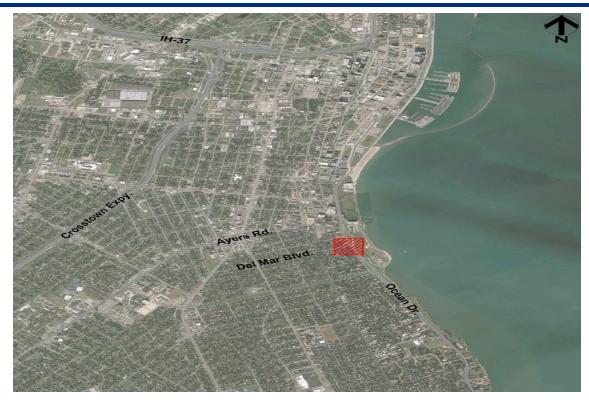

#### **Transportation Alternatives Program (TAP) Grant FY 2017Application**



Council Presentation January 19, 2016

1



### TAP Grant – Vicinity Map Grant One







#### TAP Grant – Vicinity Map Grant Two







## TAP Grant – Location Map Grant Two







## High Intensity Activated Cross Walk







# TAP Grant



## FY 2017 TAP Application:

- Application 1 is for the Wayfinding Initiative
  - The Wayfinding Initiative will brand the hike and bike trail system city-wide
  - Create ownership of the system
  - Provide access, safety, and wayfinding improvements
- Application 2 is for the Safe Crossing and Shelter project
  - The Safe Crossing and Shelter project will improve traffic safety
  - Provide High-Intensity Activated Cross Walk at Cole Park



## TAP Grant



TAP Grant Program:

- Grant administered by the MPO
  - Distributes Federal Highway money
  - Local implementation through TxDOT oversight
- Grant goals change yearly
- History
  - City has applied previously and been awarded