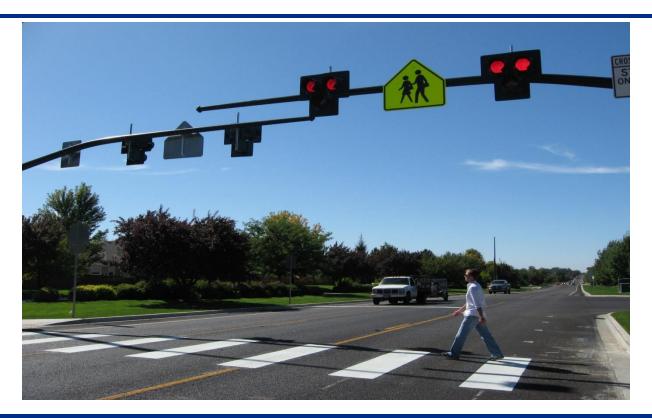

## High Intensity Activated Cross Walk

## FY 2017 TAP Application:

- Application 1 is for the Wayfinding Initiative
  - The Wayfinding Initiative will brand the hike and bike trail system city-wide
  - Create ownership of the system
  - Provide access, safety, and wayfinding improvements
- Application 2 is for the Safe Crossing and Shelter project
  - The Safe Crossing and Shelter project will improve traffic safety
  - Provide High-Intensity Activated Cross Walk at Cole Park