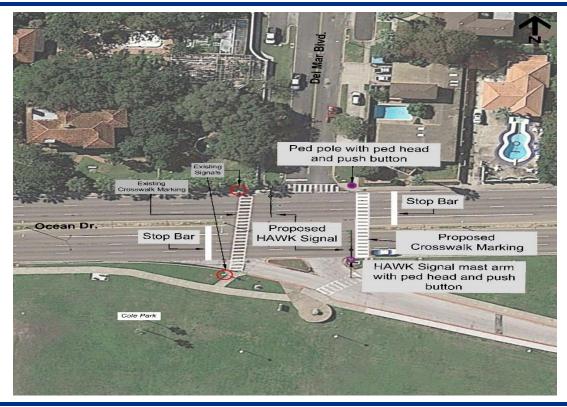

## High Intensity Activated Cross Walk

## FY 2017 TAP Application:

- Application 1 is for the Wayfinding Initiative
  - The Wayfinding Initiative will brand the hike and bike trail system city-wide
  - Create ownership of the system
  - Provide access, safety, and wayfinding improvements
- Application 2 is for the Safe Crossing and Shelter project
  - The Safe Crossing and Shelter project will improve traffic safety
  - Provide High-Intensity Activated Cross Walk at Cole Park