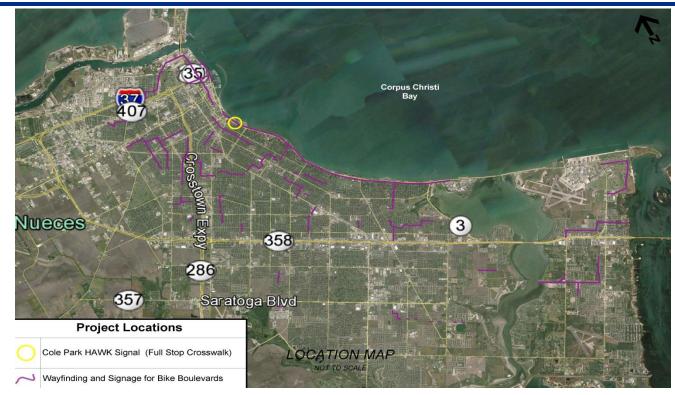

### TAP Grant – Vicinity Map Grant One

#### TAP Grant – Vicinity Map Grant Two

## FY 2017 TAP Application:

- Application 1 is for the Wayfinding Initiative
  - The Wayfinding Initiative will brand the hike and bike trail system city-wide
  - Create ownership of the system
  - Provide access, safety, and wayfinding improvements
- Application 2 is for the Safe Crossing and Shelter project
  - The Safe Crossing and Shelter project will improve traffic safety
  - Provide High-Intensity Activated Cross Walk at Cole Park

TAP Grant FY 2017:

- Grant goals this year include wayfinding and branding of trail system
- Grant goals this year do not include additional length to trail system

| Jan | Feb | Mar  | Apr  | May  | June | July | Aug    | Sep | Oct | Nov | Dec | Jan | Feb | Mar          | Apr | Мау | June | July | Aug |
|-----|-----|------|------|------|------|------|--------|-----|-----|-----|-----|-----|-----|--------------|-----|-----|------|------|-----|
| App |     | Revi | ew a | nd A | ward |      | Design |     |     |     |     | E   | Bid | Construction |     |     |      |      |     |
|     |     |      |      |      |      |      |        |     |     |     |     |     |     |              |     |     |      |      |     |