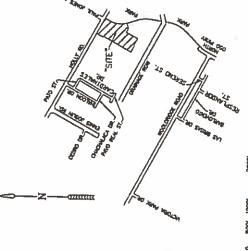

WHEREAS, the Developer, in compliance with the Unified Development Code ("UDC"), proposes to final plat the Property as shown on the attached final plat known as Parkview Unit 4 ("Development"), as shown in Exhibit 1 (attached and incorporated);

A the subject are contines mady notes including street occupies

PRINCE DIRECTOR ACCESS ONTO HOLLY ROLD AND HORRY DOS PARKENTY SPALL SE PROFESTIOL.

A. HE VAD RELIEDADIT, AS EDIFICIA, OS A RETARDIDIT DE NE UNITO DEVILORADE ESTE AND IS RACET TO CHANCE AS DE ZORRO MAY DIMOS.

0 Sor 100r

LOCATION MAP

DAGU JUL 125

JUN 3 205

AN B YOY ACKE TRACT OF LANCE HORE DILLES, A PORTION OF LOTS 2 MIG. A SECTION 32, ROAD INJUST, A MAP OF WHOLE IS RECORDED IN Y. "AT, P. 41  $\sim$  43, LAW INDUSES, MIGHTS COUNTY, 13