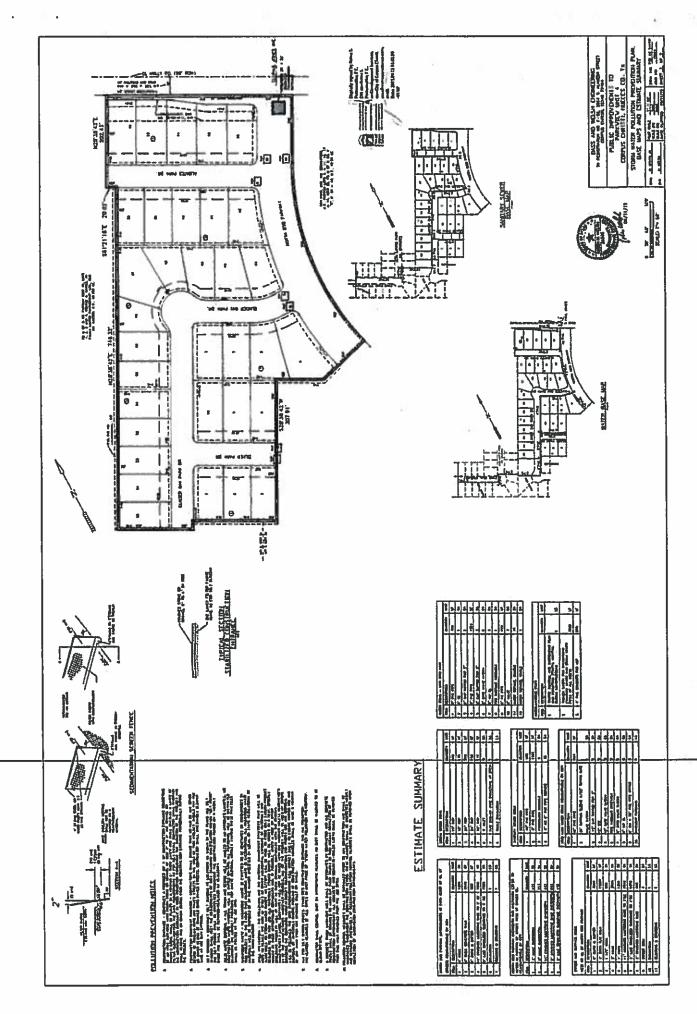

WHEREAS, under the UDC and as a condition of such plat of Parkview Unit 1, Developer is required to construct a public waterline in order to record such plat;

WHEREAS, Developer has submitted an application for reimbursement of the costs of extending a 12-inch waterline from the existing 12-inch waterline located on the south side of Holly Road for a distance of 994 linear feet in order to extend water grid main along Oso Parkway and consistent with the Unified Development Code (Exhibit 2);

# 1. REQUIRED CONSTRUCTION

The Developer shall construct the 12-inch waterline improvements, in compliance with the City's UDC and under the plans and specifications approved by the Development Services Engineer.

# 2. PLANS AND SPECIFICATIONS

- a. The Developer shall contract with a professional engineer, acceptable to the City's Development Services Engineer, to prepare plans and specifications for the construction of the 12-inch waterline, as shown in **Exhibit 3**, with the following basic design:
- 1. Install 994 linear feet of 12-inch PVC waterline pipe.
- 2. Install one (1) 30" tapping sleeve with 12" tapping gate valve box.
- 3. Install two (2) caps tapped for 2".
- 4. Install five (5) 12" tees.
- 5. Install two (2) 12-inch gate boxes.
- 6. Install two (2) fire hydrant assemblies.
- 7. Install two (2) 6-inch gat valve with boxes.
- 8. Install six (6) 90 degree EL
- 9. Install six (6) diameter x 30 PVC pipe nipples.
- 10. Install lump sum pavement patching.
- b. The plans and specifications must comply with City Water Distribution Standards and Standard Specifications.
- c. Before the Developer starts construction the plans and specification must be approved by the City's Development Services Engineer.