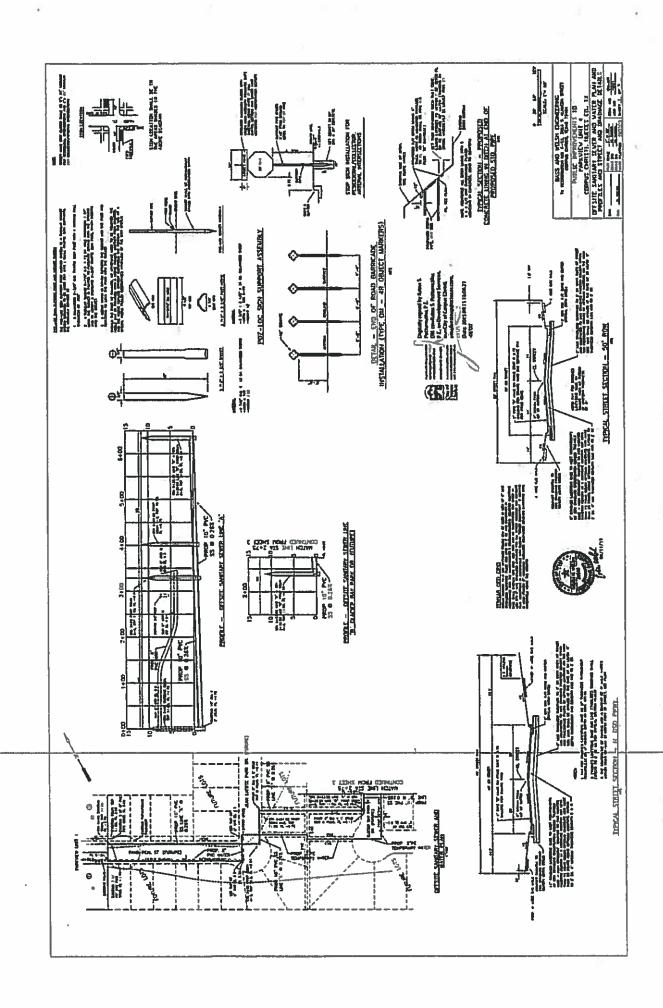

# 1. REQUIRED CONSTRUCTION

The Developer shall construct the 12-inch waterline improvements, in compliance with the City's UDC and under the plans and specifications approved by the Development Services Engineer.

# 2. PLANS AND SPECIFICATIONS

- a. The Developer shall contract with a professional engineer, acceptable to the City's Development Services Engineer, to prepare plans and specifications for the construction of the 12-inch waterline, as shown in **Exhibit 3**, with the following basic design:
- 1. Install 994 linear feet of 12-inch PVC waterline pipe.
- 2. Install one (1) 30" tapping sleeve with 12" tapping gate valve box.
- 3. Install two (2) caps tapped for 2".
- 4. Install five (5) 12" tees.
- 5. Install two (2) 12-inch gate boxes.
- 6. Install two (2) fire hydrant assemblies.
- 7. Install two (2) 6-inch gat valve with boxes.
- 8. Install six (6) 90 degree EL
- 9. Install six (6) diameter x 30 PVC pipe nipples.
- 10. Install lump sum pavement patching.
- b. The plans and specifications must comply with City Water Distribution Standards and Standard Specifications.
- c. Before the Developer starts construction the plans and specification must be approved by the City's Development Services Engineer.