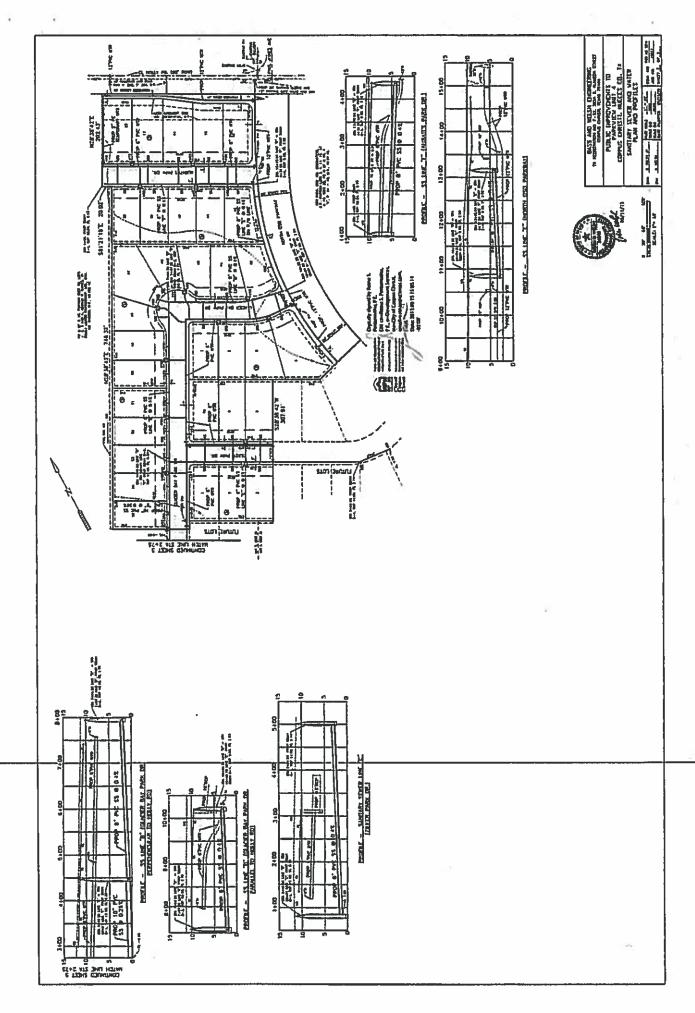

WHEREAS, under the UDC and as a condition of such plat of Parkview Unit 1, Developer is required to construct a public waterline in order to record such plat;

WHEREAS, Developer has submitted an application for reimbursement of the costs of extending a 12-inch waterline from the existing 12-inch waterline located on the south side of Holly Road for a distance of 994 linear feet in order to extend water grid main along Oso Parkway and consistent with the Unified Development Code (Exhibit 2);

# 1. REQUIRED CONSTRUCTION

The Developer shall construct the 12-inch waterline improvements, in compliance with the City's UDC and under the plans and specifications approved by the Development Services Engineer.

# 2. PLANS AND SPECIFICATIONS

- a. The Developer shall contract with a professional engineer, acceptable to the City's Development Services Engineer, to prepare plans and specifications for the construction of the 12-inch waterline, as shown in **Exhibit 3**, with the following basic design:
- 1. Install 994 linear feet of 12-inch PVC waterline pipe.
- 2. Install one (1) 30" tapping sleeve with 12" tapping gate valve box.
- 3. Install two (2) caps tapped for 2".
- 4. Install five (5) 12" tees.
- 5. Install two (2) 12-inch gate boxes.
- 6. Install two (2) fire hydrant assemblies.
- 7. Install two (2) 6-inch gat valve with boxes.
- 8. Install six (6) 90 degree EL
- 9. Install six (6) diameter x 30 PVC pipe nipples.
- 10. Install lump sum pavement patching.
- b. The plans and specifications must comply with City Water Distribution Standards and Standard Specifications.
- c. Before the Developer starts construction the plans and specification must be approved by the City's Development Services Engineer.