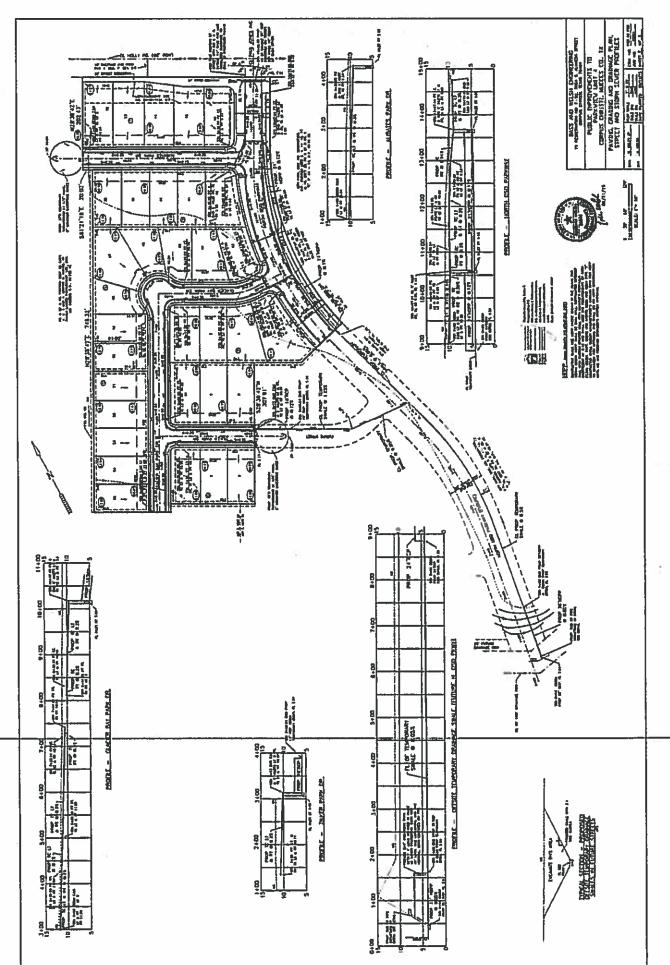

WHEREAS, the Developer, in compliance with the Unified Development Code ("UDC"), proposes to final plat the Property as shown on the attached final plat known as Parkview Unit 4 ("Development"), as shown in Exhibit 1 (attached and incorporated);

# 2. PLANS AND SPECIFICATIONS

- a. The Developer shall contract with a professional engineer, acceptable to the City's Development Services Engineer, to prepare plans and specifications for the construction of the 12-inch waterline, as shown in **Exhibit 3**, with the following basic design:
- 1. Install 994 linear feet of 12-inch PVC waterline pipe.
- 2. Install one (1) 30" tapping sleeve with 12" tapping gate valve box.
- 3. Install two (2) caps tapped for 2".
- 4. Install five (5) 12" tees.
- 5. Install two (2) 12-inch gate boxes.
- 6. Install two (2) fire hydrant assemblies.
- 7. Install two (2) 6-inch gat valve with boxes.
- 8. Install six (6) 90 degree EL
- 9. Install six (6) diameter x 30 PVC pipe nipples.
- 10. Install lump sum pavement patching.
- b. The plans and specifications must comply with City Water Distribution Standards and Standard Specifications.
- c. Before the Developer starts construction the plans and specification must be approved by the City's Development Services Engineer.

# 3. <u>SITE IMPROVEMENTS</u>

Prior to the start of construction of the 12-inch waterline improvements, Developer shall acquire and dedicate to the City the required additional utility easements "Easements", if necessary for the completion of the 12-inch waterline. If any of the property needed for the Easements is owned by a third party and Developer is unable to acquire the Easements through reasonable efforts, then the City will use its powers of eminent domain to acquire the Easements.