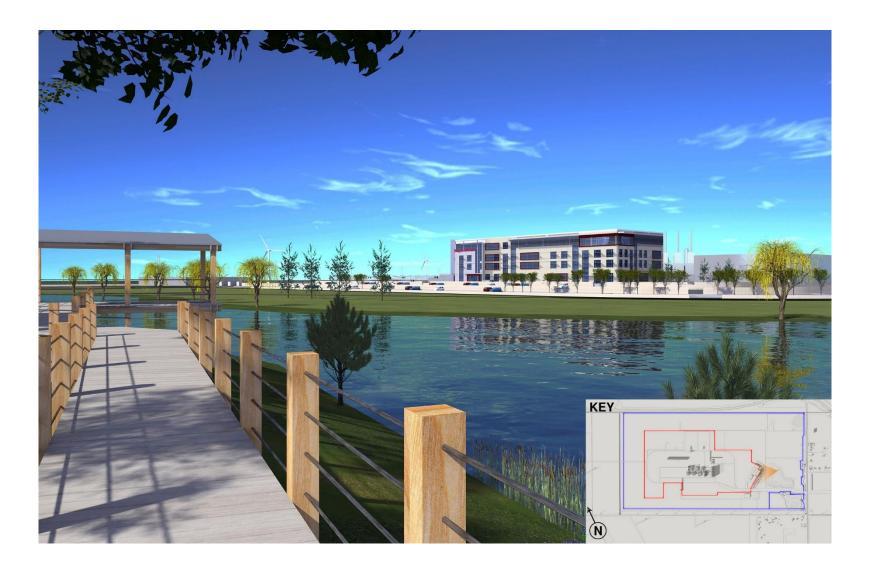

🔟 Ex⁄onMobil

Chemical

ExxonMobil & SABIC are evaluating building an ethane cracker along the U.S. Gulf Coast

- Bring unmatched expertise, having worked together in petrochemical ventures over 35 years
- Both companies have industry leading safety and environmental records
- Facility will produce:
  - + Monoethylene glycol, which is used in latex paints, antifreeze, polyester and plastic water bottles
  - Polyethylene, which is used in plastic film, food packaging, bottles, containers and pipes
- The multi-billion dollar investment will create: