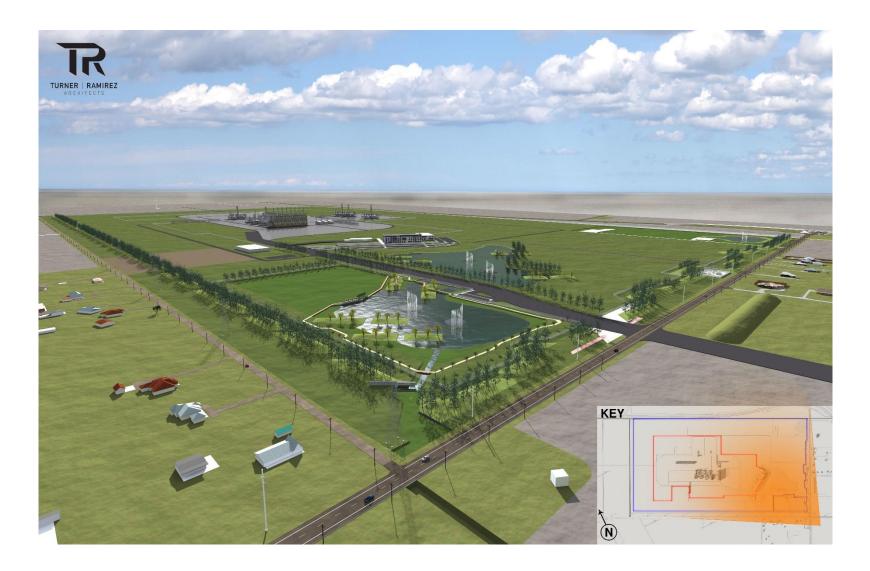

🔟 Ex⁄onMobil

Chemical

ExxonMobil & SABIC are evaluating building an ethane cracker along the U.S. Gulf Coast

- Bring unmatched expertise, having worked together in petrochemical ventures over 35 years
- Both companies have industry leading safety and environmental records
- Facility will produce:
  - + Monoethylene glycol, which is used in latex paints, antifreeze, polyester and plastic water bottles
  - Polyethylene, which is used in plastic film, food packaging, bottles, containers and pipes
- The multi-billion dollar investment will create: