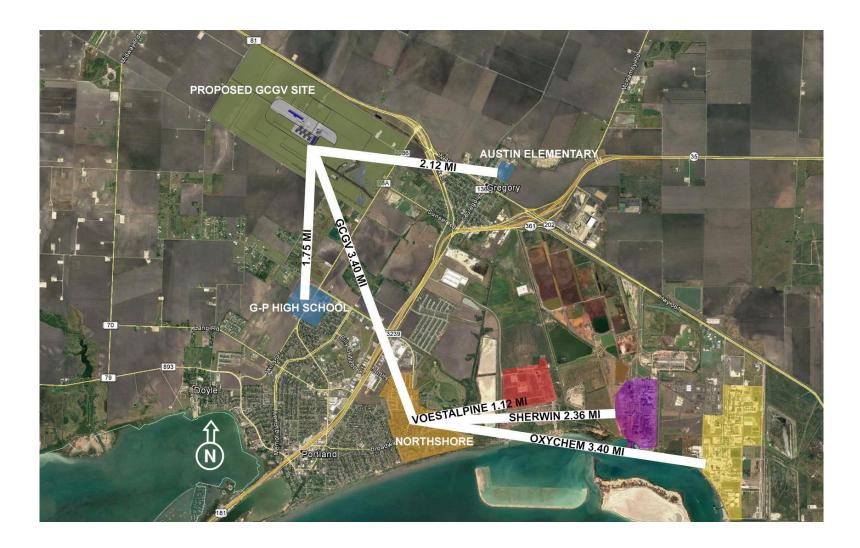

ABIC are evaluating building an ethane cracker along the U.S. Gulf Coast

- Bring unmatched expertise, having worked together in petrochemical ventures over 35 years
- Both companies have industry leading safety and environmental records
- Facility will produce:
  - + Monoethylene glycol, which is used in latex paints, antifreeze, polyester and plastic water bottles
  - Polyethylene, which is used in plastic film, food packaging, bottles, containers and pipes
- The multi-billion dollar investment will create:

construction jobs during the 5-year construction phase

new, permanent

jobs on site

average annual salary indirect & induced jobs in the state \$<u>22</u>-

in economic gains for the state during construction



in economic gains for the state during first 6 years of operations

















































































# **Project Update Communication**



- During the Competitive Site Study phase
  - Continue to provide periodic project updates to civic leaders
  - Provide project updates on our website
- After site selection, regardless of location
  - Working with civic leaders, host community information meetings
  - Open a project office and become a growing part of the community