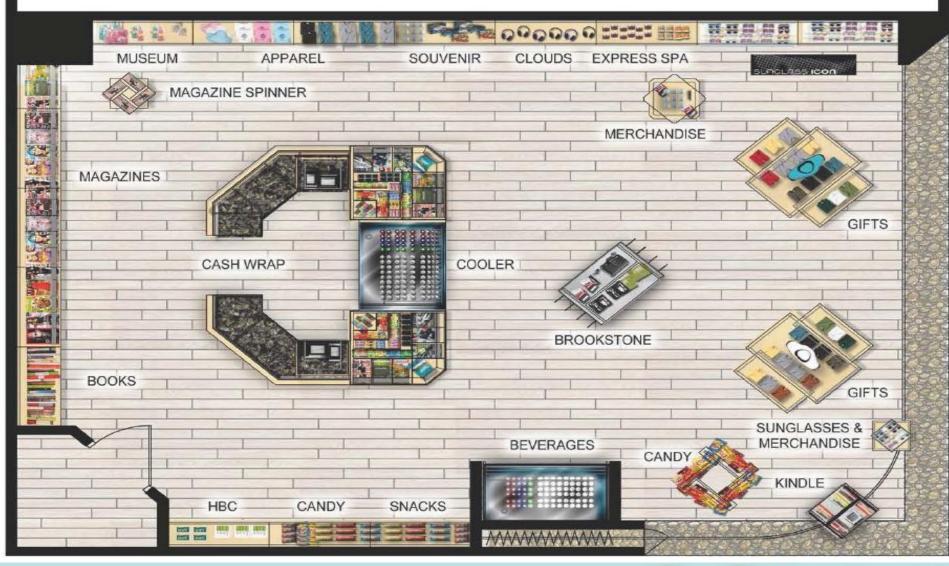

Lubbock. TX Manchester. NH Memphis, TN Miami, FL Milwaukee, WI Minneapolis/St. Paul, MN Nashville, TN New York, NY (JFK) Newark, NJ Norfolk, VA Oakland, CA Ontario. CA Orlando, FL Palm Beach, FL Palm Springs, CA

Philadelphia, PA Phoenix, AZ Pittsburgh, PA Portland, ME Portland, OR Providence, RI Raleigh, NC Sacramento, CA Salt Lake City, UT San Antonio, TX San Diego, CA San Francisco, CA San Jose, CA Santa Ana, CA Sarasota. FL Savannah. GA Seattle, WA Spokane, WA St. Louis, MO Tampa, FL Tulsa, OK Washington, DC (Dulles) Washington, DC (Reagan National) Wichita, KS





### **Current Brands**































### **Proposed Brands CCIA**







#### sunglass icon by sunglass hut

### Brookstone







CALLER TIMES - RENDERING, MATERIALS & SIGNAGE OCTOBER 26, 2012



















### **Terms and Conditions**

- Long Term Agreement already negotiated
- > 5-Year Term with one 3-year option
- Initial Capital Improvement with additional \$150,000 to be invested one year prior to end of 5-year terms
- > Minimum Annual Guarantee (MAG):
  - >\$110,000 per year or 10% of gross sales
  - MAG adjusted annual per CPI
- Construction begins April 2013
- Completion April/May 2013



# Questions ?





#### CORPUS CHRISTI INTERNATIONAL AIRPORT