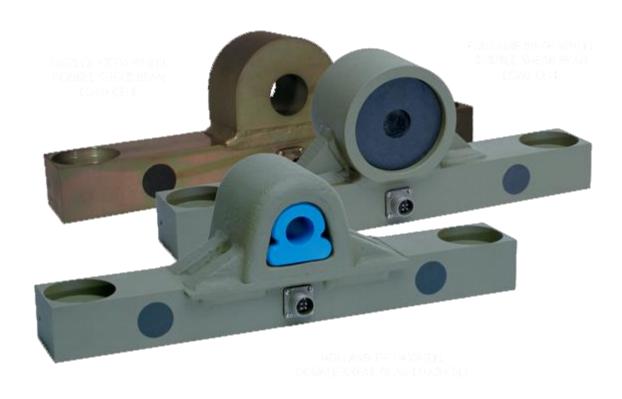

## **Trailer Body Sensors**

#### Scale System Components

- Digital display in cab, as well as blue-tooth display on tipping floor
- Load cells (weight sensing devices) on trailer body rear of trailer
- Load cells on 5<sup>th</sup> wheel connection front of trailer
- Transferable to future replacement units