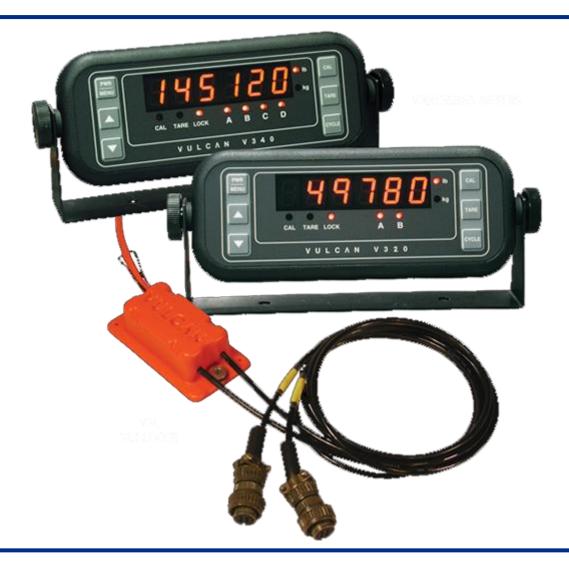

### **Digital Display**

#### Scale System Components

- Digital display in cab, as well as blue-tooth display on tipping floor
- Load cells (weight sensing devices) on trailer body rear of trailer
- Load cells on 5<sup>th</sup> wheel connection front of trailer
- Transferable to future replacement units