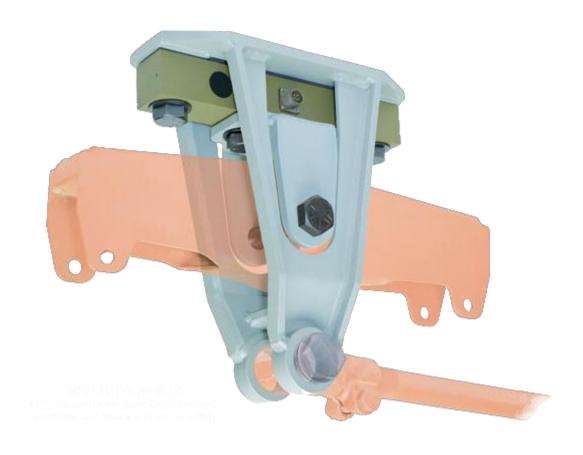

### 5<sup>th</sup> Wheel Connection Sensors

#### Scale System Components

- Digital display in cab, as well as blue-tooth display on tipping floor
- Load cells (weight sensing devices) on trailer body rear of trailer
- Load cells on 5<sup>th</sup> wheel connection front of trailer
- Transferable to future replacement units