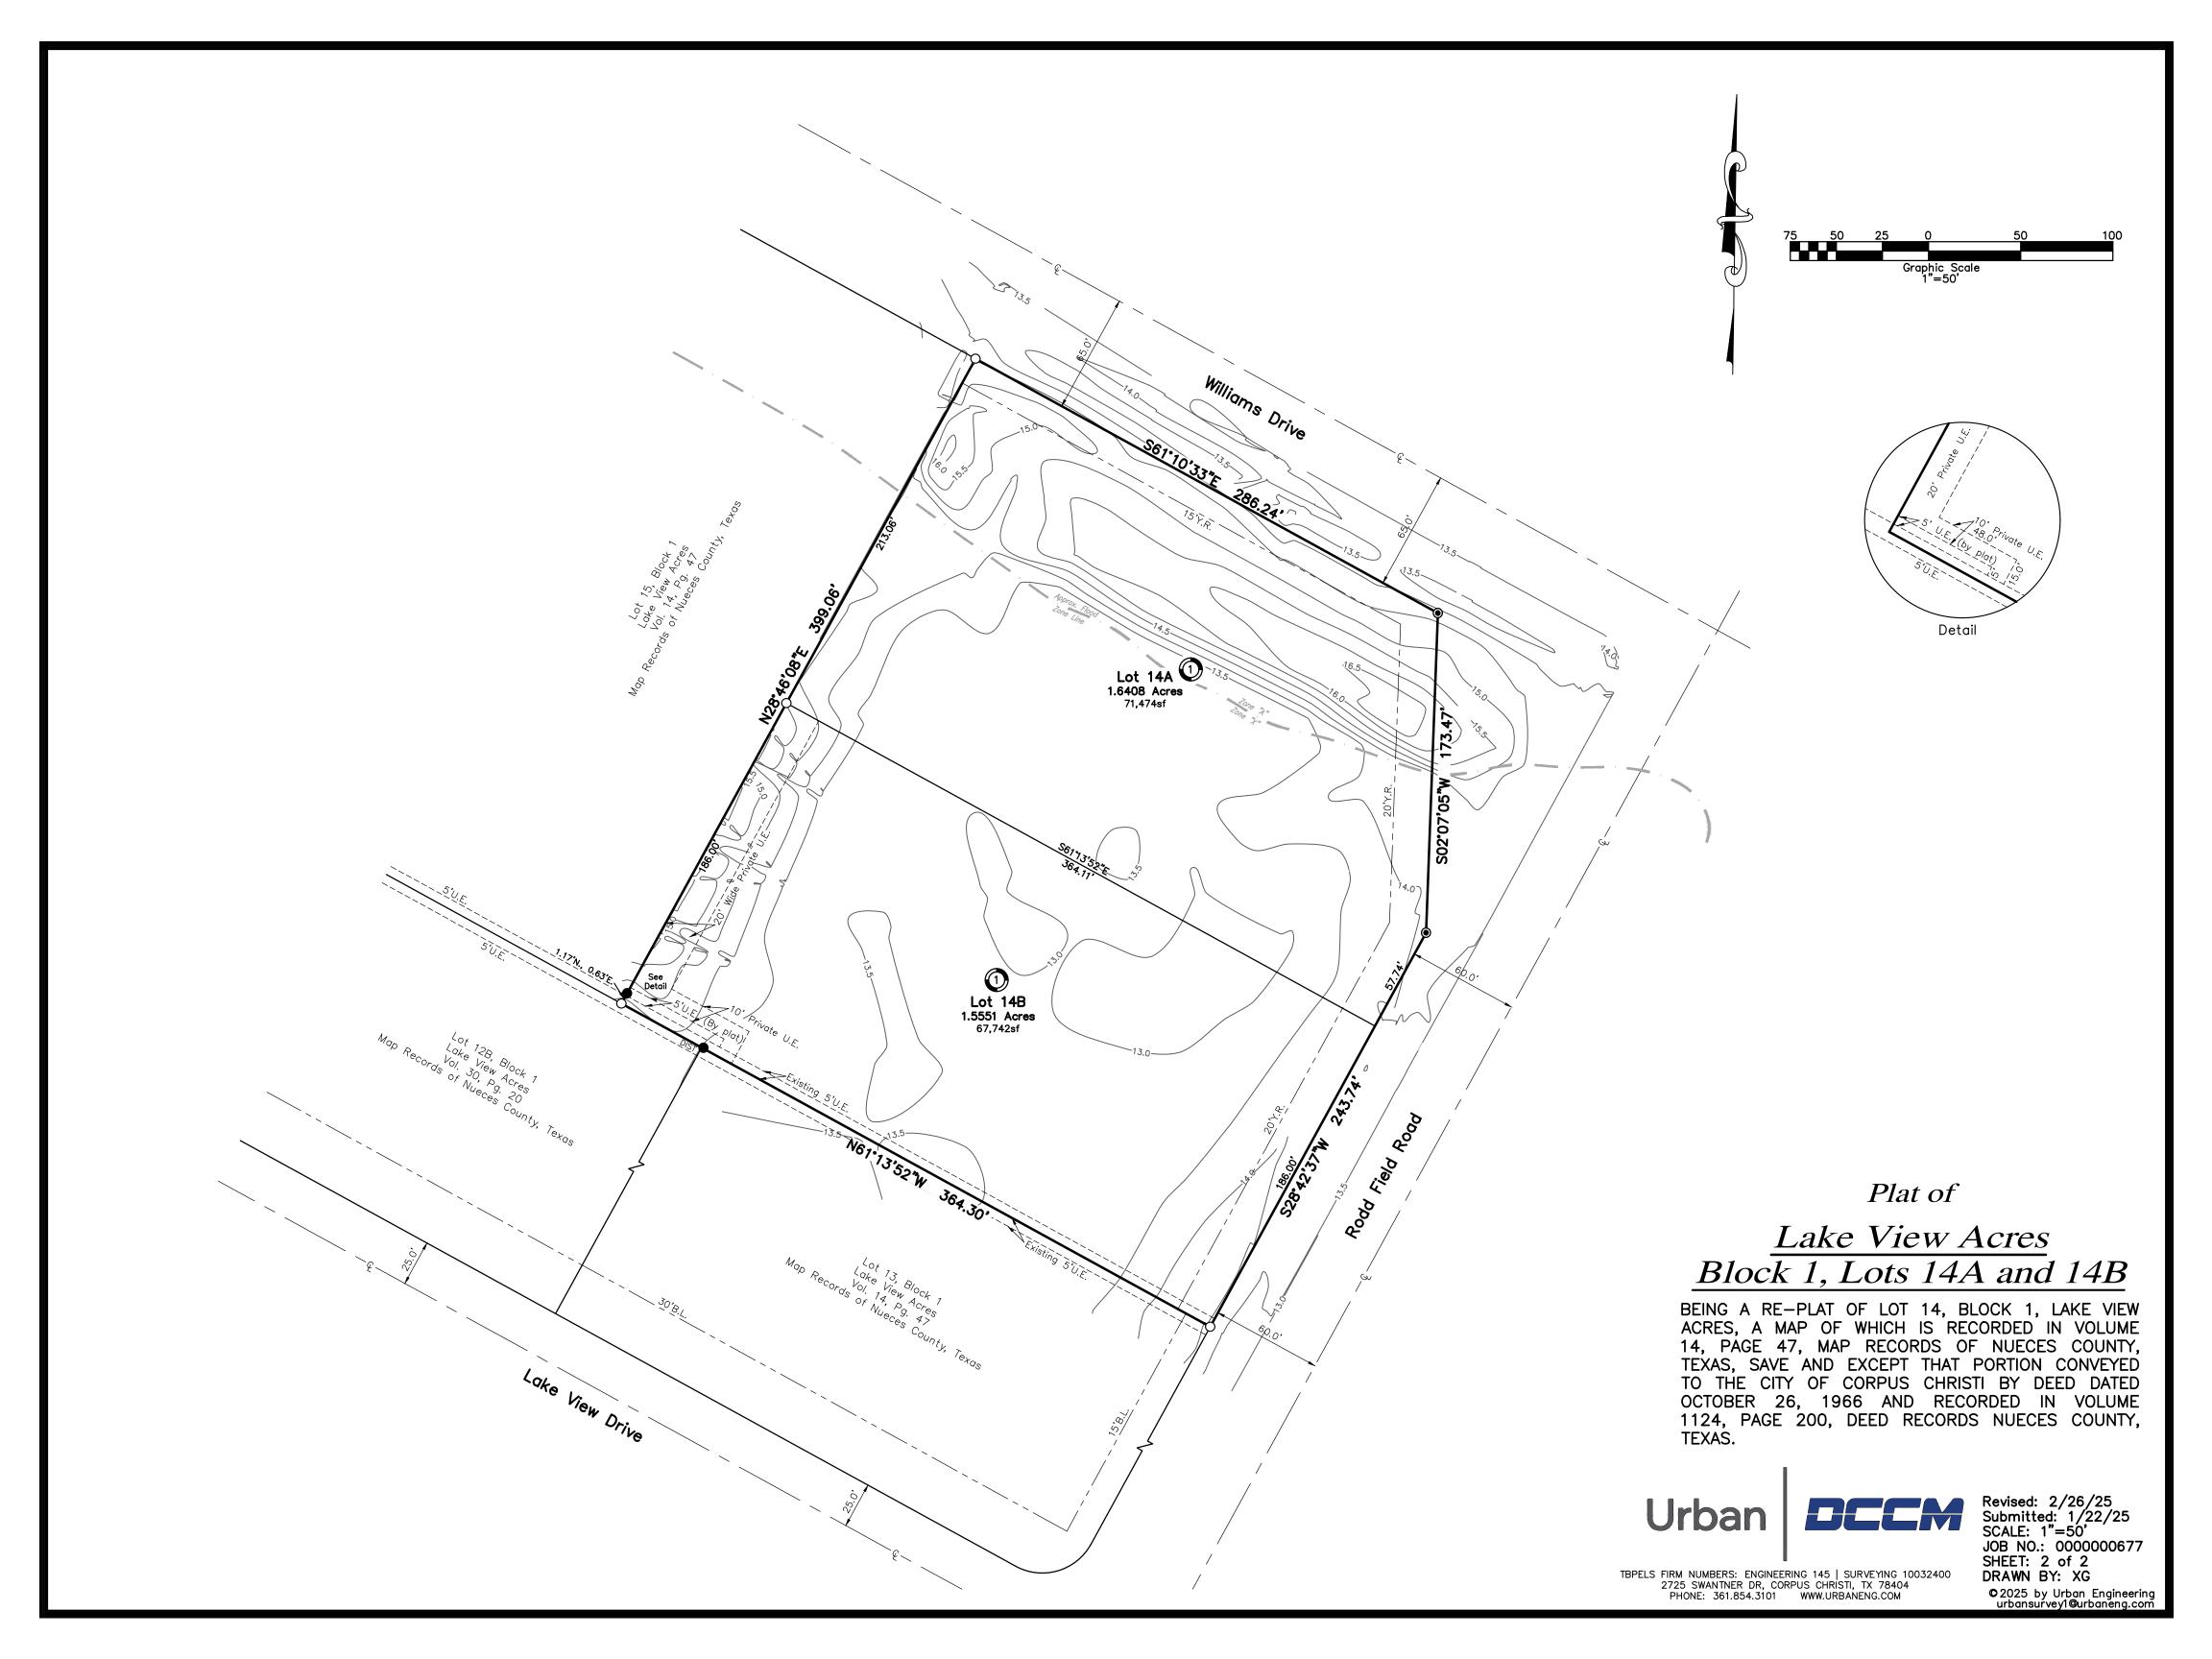

# Lake View Acres Block 1, Lots 14A and 14B

BEING A RE-PLAT OF LOT 14, BLOCK 1, LAKE VIEW ACRES, A MAP OF WHICH IS RECORDED IN VOLUME 14, PAGE 47, MAP RECORDS OF NUECES COUNTY, TEXAS, SAVE AND EXCEPT THAT PORTION CONVEYED TO THE CITY OF CORPUS CHRISTI BY DEED DATED OCTOBER 26, 1966 AND RECORDED IN VOLUME 1124, PAGE 200, DEED RECORDS NUECES COUNTY, TEXAS.

#### **LEGEND:**

|      | PLAT BOUNDARY                                                         | Y.R.       | YARD REQUIREMENT                     |
|------|-----------------------------------------------------------------------|------------|--------------------------------------|
|      | ROAD CENTERLINE                                                       | U.E.       | UTILITY EASEMENT                     |
|      | ADJACENT LOT LINE                                                     | D.E.       | DRAINAGE EASEMENT                    |
|      | YARD REQUIREMENT                                                      | VOL.       | VOLUME                               |
|      | EASEMENT                                                              | PG.        | PAGE                                 |
| •    | FOUND TXDOT MONUMENT (TYPE II)                                        | M.R.N.C.T. | MAP RECORDS OF NUECES COUNTY, TEXAS  |
| •    | FOUND 5/8 INCH IRON ROD                                               | D.R.N.C.T. | DEED RECORDS OF NUECES COUNTY, TEXAS |
| DIST | FOUND 5/8 INCH IRON ROD (DISTURBED)                                   |            |                                      |
| 0    | SET 5/8 INCH IRON ROD WITH<br>RED PLASTIC CAP STAMPED<br>"URBAN DCCM" |            |                                      |

### NOTES:

- 1. THE ENTIRE PROPERTY LIES WITHIN THE CITY LIMITS OF THE THE CITY OF CORPUS CHRISTI.
- 2. PROPERTY IS CURRENTLY ZONED "CN-1" NEIGHBORHOOD COMMERIAL.
- 3. THE TOTAL AREA TO BE PLATTED CONTAINS 3.196 ACRES.
- 4. THE YARD REQUIREMENT, AS DEPICTED ON THE PLAT, IS A REQUIREMENT OF THE UNIFIED DEVELOPMENT CODE (UDC) AND IS SUBJECT TO CHANGE AS THE ZONING MAY CHANGE.
- 5. 5/8 INCH IRON ROD WITH ORANGE PLASTIC CAP STAMPED "URBAN|DCCM" SET AT ALL LOT CORNERS, UNLESS OTHERWISE NOTED.
- 6. BEARINGS SHOWN HEREON ARE GRID BEARINGS AND REFERENCED TO THE TEXAS STATE PLANE COORDINATE SYSTEM OF 1983, TEXAS SOUTH ZONE 4205, AND ARE BASED ON THE NORTH AMERICAN DATUM OF 1983 (2011) EPOCH 2010.00. DISTANCES SHOWN ARE GROUND DISTANCES.
- 7. THE RECEIVING WATER FOR THE STORM WATER RUNOFF FROM THIS PROPERTY IS THE OSO BAY. THE TCEQ HAS CLASSIFIED THE AQUATIC LIFE USE FOR THE OSO BAY AS "EXCEPTIONAL" AND "OYSTER WATERS". THE TCEQ ALSO CATEGORIZED THE RECEIVING WATER AS "CONTACT RECREATION" USE.
- 8. BY GRAPHIC PLOTTING ONLY, THIS PROPERTY IS CURRENTLY IN ZONE "A" AND ZONE "X" OF THE FLOOD INSURANCE RATE MAP (FIRM), COMMUNITY PANEL NUMBER 48355C0505G, NUECES COUNTY, TEXAS, WHICH BEARS AN EFFECTIVE DATE OF OCTOBER 13, 2022 AND IS IN A SPECIAL FLOOD HAZARD AREA. THE FIRM PANEL 48355C0530G IS BASED ON THE NORTH AMERICAN VERTICAL DATUM OF 1988 (NAVD88).
- 9. ELEVATIONS SHOWN HEREON ARE REFERENCED TO THE NORTH AMERICAN VERTICAL DATUM OF 1988 (NAVD88), GEOID 12A.