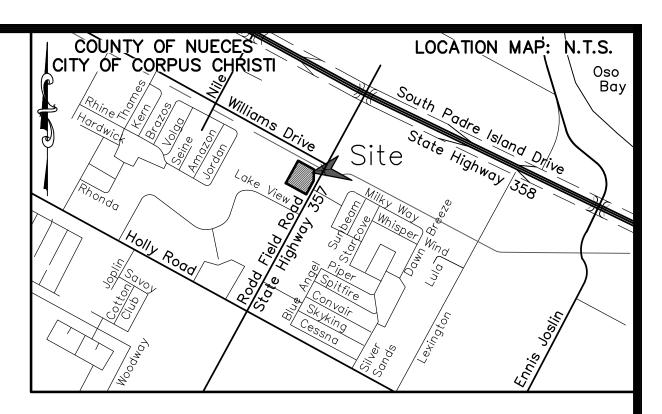

# Lake View Acres Block 1, Lots 14A and 14B

BEING A RE-PLAT OF LOT 14, BLOCK 1, LAKE VIEW ACRES, A MAP OF WHICH IS RECORDED IN VOLUME 14, PAGE 47, MAP RECORDS OF NUECES COUNTY, TEXAS, SAVE AND EXCEPT THAT PORTION CONVEYED TO THE CITY OF CORPUS CHRISTI BY DEED DATED OCTOBER 26, 1966 AND RECORDED IN VOLUME 1124, PAGE 200, DEED RECORDS NUECES COUNTY, TEXAS.