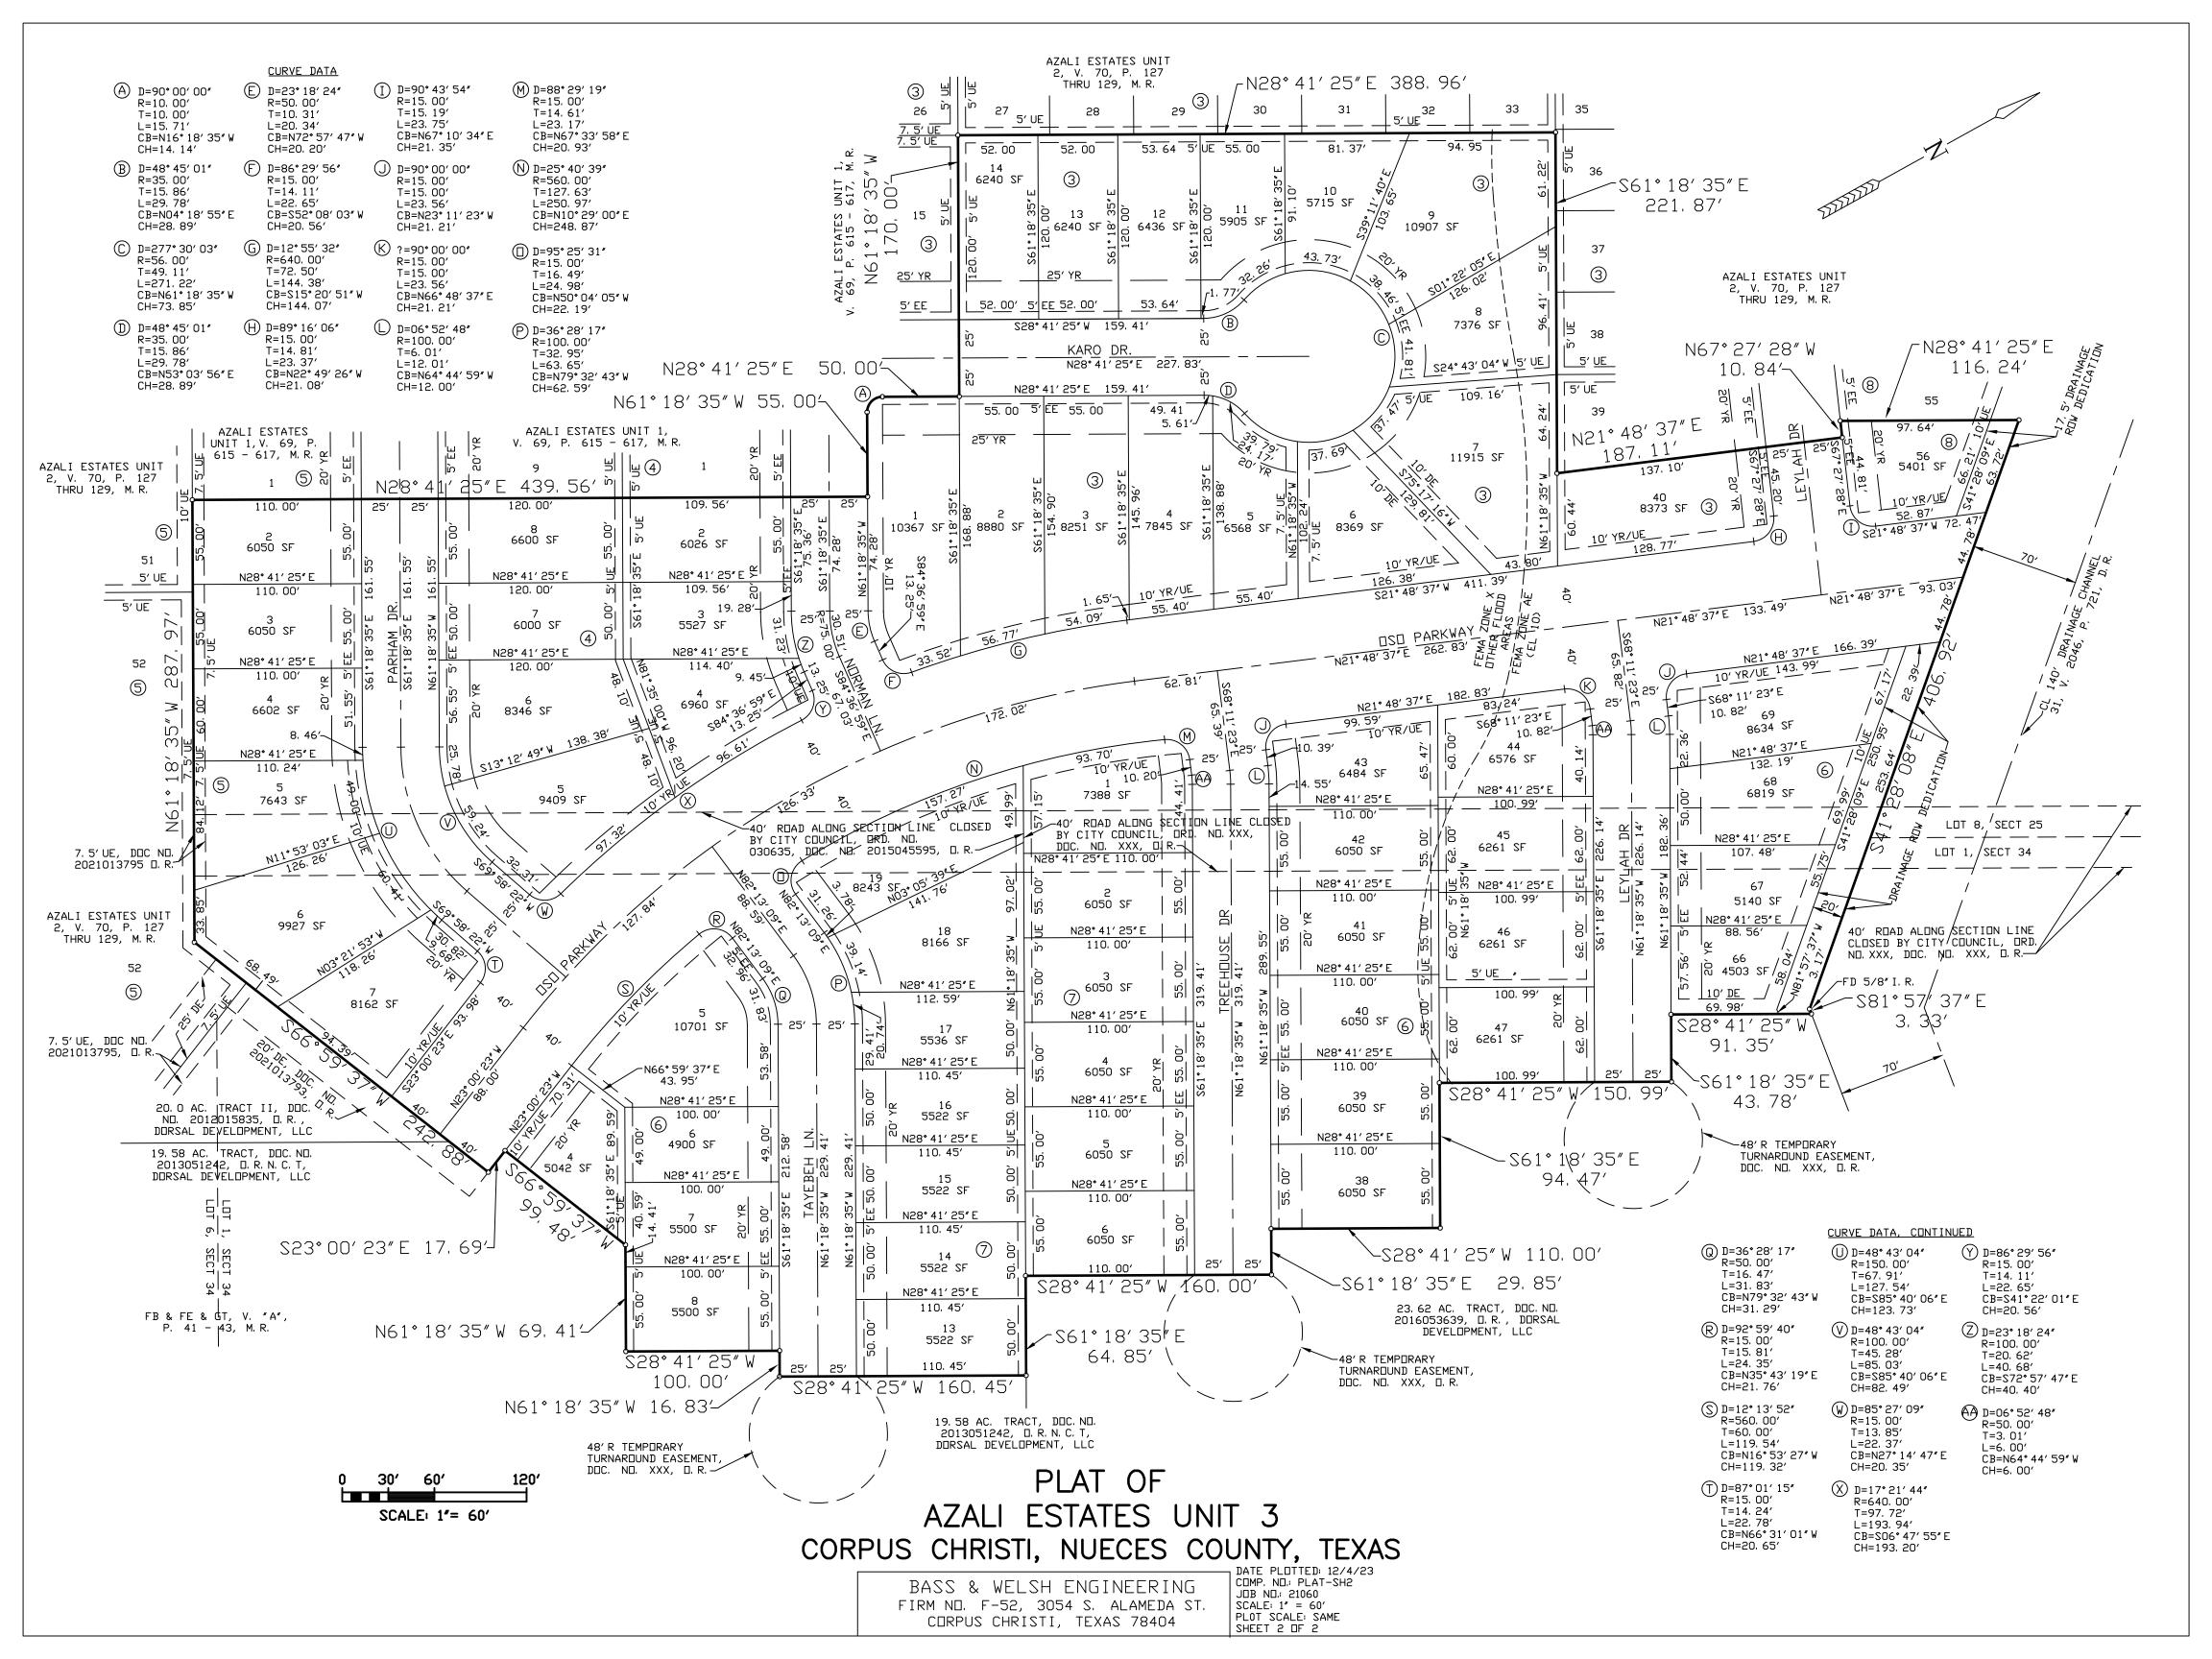

## PLAT OF AZALI ESTATES UNIT 3 876 ACRE TRACT OF LAND, MORE OR LESS, A PORTION OF LOTS 8 AND 9, SECTION 25, 15 1 & 6, SECTION 34, FLOUR BLUFF AND ENCINAL FARM AND GARDEN TRACTS, A MAP OF HICH IS RECORDED IN VOLUME "A", PAGE 41 - 43, MAP RECORDS, NUECES CO., TX PUS CHRISTI, NUECES COUNTY, TEXAS

BASS & WELSH ENGINEERING FIRM ND. F-52, 3054 S. ALAMEDA ST. CORPUS CHRISTI, TEXAS 78404 DATE PLOTTED: 12/4/23 COMP. ND.: PLAT-SH1 JOB ND.: 21060 SCALE: 1" = 60' PLOT SCALE: SAME SHEET 1 DF 2

## LEGEND:

| DE   | DRAINAGE EASEMENT                |
|------|----------------------------------|
| D.R. | DEED RECORDS, NUECES CO., TX     |
| M.R. | MAP RECORDS, NUECES CO., TX      |
| 0.R. | OFFICIAL RECORDS, NUECES CO., TX |
| UE   | UTILITY EASEMENT                 |

## <u>NOTES</u>

- 1. THE RECEIVING WATER FOR THE STORM WATER RUNOFF FROM THIS PROPERTY IS THE OSO BAY. THE TCEQ HAS CLASSIFIED THE AQUATIC LIFE USE FOR THE OSO BAY AS "EXCEPTIONAL" AND "OYSTER WATERS". TCEQ ALSO CATEGORIZED THE RECEIVING WATER AS "CONTACT RECREATION" USE.
- 2. MONUMENTATION FOR LOT CORNERS IS 5/8" IRON RODS WHERE REASONABLY POSSIBLE, OTHERWISE, NAILS OR CHISEL MARKS WHERE REASONABLY POSSIBLE. ALL IRON RODS SET CONTAIN PLASTIC CAPS LABELED BASS AND WELSH ENGINEERING.
- 3. THE BASIS OF BEARINGS IS THE STATE OF TEXAS LAMBERT GRID, SOUTH ZONE, NAD 1983.
- 4. ALL OF THE SUBJECT SITE LIES IN ZONE X (OTHER FLOOD AREAS) ACCORDING TO FEMA FLOOD INSURANCE RATE MAP, COMMUNITY PANEL NO. 48355C0540G, NUECES COUNTY, TEXAS AND UNINCORPORATED AREAS, MAP STAMPED "REVISED PRELIMINARY, MAY 30, 2018", EXCEPT FOR AREAS IN ZONE AE (EL10) IN THE NORTH PORTION OF THE SITE AS SHOWN.
- 5. LEGAL DESCRIPTION: A 13.876 ACRE TRACT OF LAND, MORE OR LESS, A PORTION OF LOTS 8 AND 9, SECTION 25, AND LOTS 1 & 6, SECTION 34 FLOUR BLUFF AND ENCINAL FARM AND GARDEN TRACTS, A MAP OF WHICH IS RECORDED IN VOLUME "A", PAGE 41-43, MAP RECORDS, NUECES CO., TX.
- 6. THE TOTAL PLATTED AREA CONTAINS 13.876 ACRES OF LAND INCLUDING STREET DEDICATIONS.
- 7. THE YARD REQUIREMENT, AS DEPICTED, IS A REQUIREMENT OF THE UNIFIED DEVELOPMENT CODE AND IS SUBJECT TO CHANGE AS THE ZONING MAY CHANGE
- NO PRIVATE DRIVEWAY ACCESS ONTO OSO PARKWAY EXCEPT LOT 4, BLOCK
  6, SHALL HAVE DRIVEWAY ACCESS TO OSO PARKWAY.