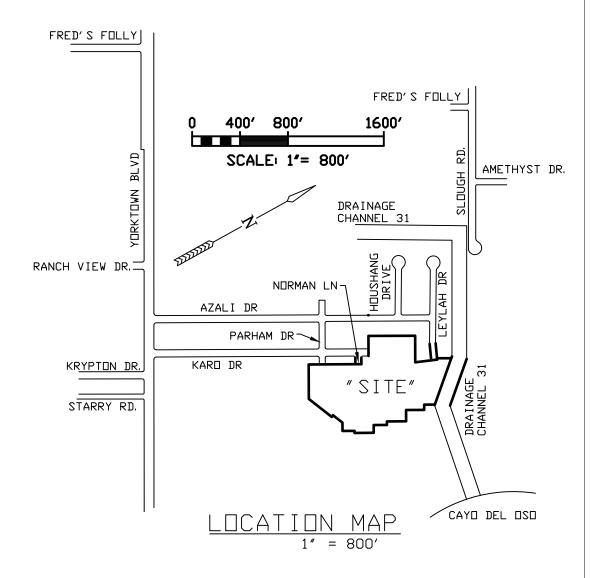

## PLAT OF AZALI ESTATES UNIT 3 876 ACRE TRACT OF LAND, MORE OR LESS, A PORTION OF LOTS 8 AND 9, SECTION 25, 15 1 & 6, SECTION 34, FLOUR BLUFF AND ENCINAL FARM AND GARDEN TRACTS, A MAP OF HICH IS RECORDED IN VOLUME "A", PAGE 41 - 43, MAP RECORDS, NUECES CO., TX PUS CHRISTI, NUECES COUNTY, TEXAS