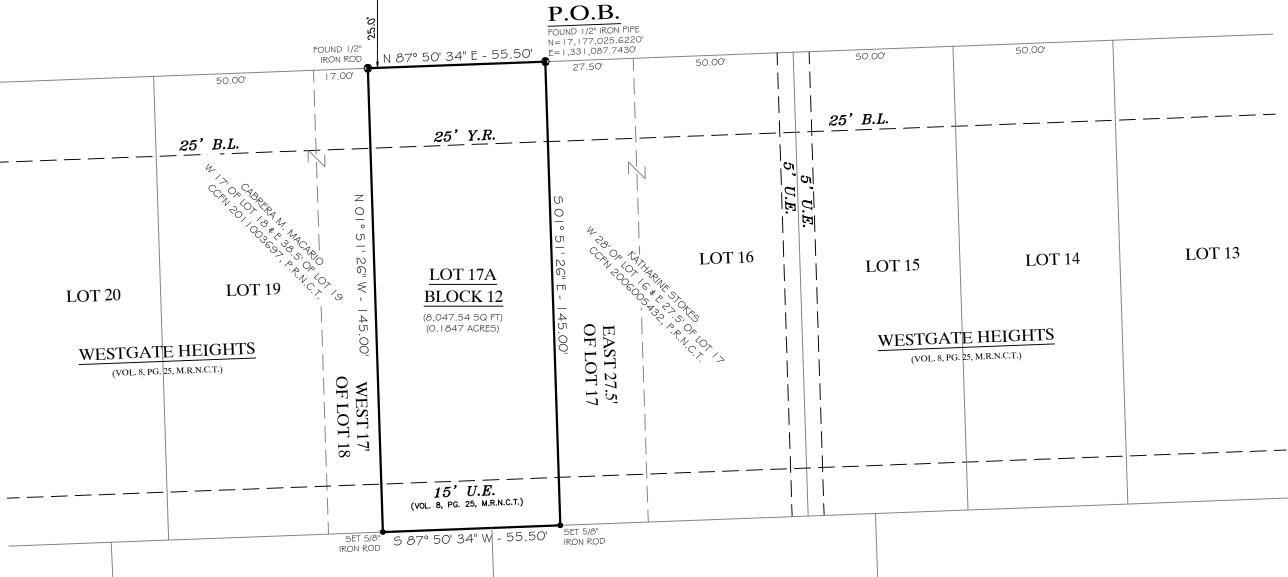

BEING A O. 1847 ACRE TRACT OF LAND (8,047.54 SQ FT), KNOWN AS THE WEST 22.5 FEET OF LOT 17 AND EAST 33 FEET OF LOT 18, BLOCK 12, OF WESTGATE HEIGHTS, IN THE CITY OF CORPUS CHRISTI, OF NUECES COUNTY, TEXAS, RECORDED IN VOLUME 8, PAGE 25 OF THE MAP RECORDS OF NUECES COUNTY, TEXAS, BEING THE SAME TRACT CONVEYED TO HECTOR G. AND IRMA F. LAZO RECORDED IN COUNTY CLERK'S FILE NO. 550947 OF THE OFFICIAL RECORDS OF NUECES COUNTY, TEXAS. AND BEING MORE FULLY DESCRIBED BY METES AND BOUNDS AS FOLLOWS (BEARINGS ARE BASED ON THE TEXAS STATE PLANE COORDINATES, SOUTH ZONE, NAD 83).

BEGINNING AT A 1/2" IRON PIPE FOUND IN THE SOUTH RIGHT-OF-WAY LINE OF SOUTHLAND DRIVE (50' R.O.W.) SAME BEING THE NORTH LINE OF LOT 17, BLOCK 12 OF SAID SUBDIVISION FOR THE NORTHWEST CORNER OF A TRACT KNOWN AS LOT 16 TOGETHER WITH THE WEST 27.5 FEET, BLOCK 12 OF WESTGATE HEIGHTS CONVEYED TO KATHARINE STOKES RECORDED IN COUNTY CLERK'S FILE NO. 2006005432 OF THE OFFICIAL RECORDS OF NUECES COUNTY, TEXAS AND THE NORTHEAST CORNER AND THE POINT OF BEGINNING OF THE HEREIN DESCRIBED TRACT (SAID 1/2" IRON PIPE IS LOCATED AT NORTHING OF 17,177,025.6220' AND AN EASTING OF 1,331,087.7430');

THENCE SOUTH 01° 51' 26" EAST - 145.00 FEET CROSSING SAID LOT 17, BLOCK 12, OF WESTGATE HEIGHTS ALONG WITH THE WEST LINE F THE STOKES TRACT SAME BEING THE EAST LINE OF THE LAZO TRACT TO A 5/8" IRON ROD SET, MARKED WITH A PLASTIC CAP LABELED "COBALT ENGINEERING FIRM# 10194581" IN THE NORTH LINE OF A CALLED 1.70G ACRE TRACT CONVEYED TO JOSEFINA AMBER RAMIREZ RECORDED IN COUNTY CLERK'S FILE NO. 2014042291 OF THE OFFICIAL RECORDS OF NUECES COUNTY, TEXAS FOR THE SOUTHWEST CORNER OF THE STOKES TRACT AND THE SOUTHEAST CORNER OF THE LAZO TRACT AND THE HEREIN DESCRIBED TRACT;

THENCE SOUTH 87° 50' 34" WEST - 55.50 FEET ALONG THE NORTH LINE THE 1.706 ACRE TRACT AND A CALLED 1.531 ACRE TRACT CONVEYED TO JOSEFINA AMBER RAMIREZ RECORDED IN COUNTY CLERK'S FILE NO. 2014042291 OF THE OFFICIAL RECORDS OF NUECES COUNTY, TEXAS TO A 5/8" IRON ROD SET, MARKED WITH A PLASTIC CAP LABELED "COBALT ENGINEERING FIRM# 10194581" FOR THE SOUTHEAST CORNER OF A TRACT KNOWN AS THE WEST 17 FEET OF LOT 18 TOGETHER WITH ALL OF LOT 19, BLOCK 12, OF WESTGATE HEIGHTS CONVEYED TO MACARIO M. CABRERA RECORDED IN COUNTY CLERK'S FILE NO. 2011003697 OF THE OFFICIAL RECORDS OF NUECES COUNTY, TEXAS AND THE SOUTHWEST CORNER OF THE LAZO TRACT AND THE HEREIN DESCRIBED TRACT;

THENCE NORTH 01° 51' 26" WEST - 145.00 FEET CROSSING LOT 18, BLOCK 12 OF WESTGATE HEIGHTS ALONG WITH THE EAST LINE OF THE CABRERA TRACT SAME BEING THE WEST LINE OF THE LAZO TRACT TO A 5/8" IRON ROD SET, MARKED WITH A PLASTIC CAP LABELED "COBALT ENGINEERING FIRM# 10194581" IN THE SOUTH R.O.W. LINE OF SOUTHLAND DRIVE FOR THE NORTHEAST CORNER OF THE CABRERA TRACT AND THE NORTHWEST CORNER OF THE HEREIN DESCRIBED TRACT;

THENCE NORTH 87° 50' 34" EAST - 55.50 FEET ALONG THE SOUTH R.O.W. LINE OF SOUTHLAND DRIVE SAME BEING THE NORTH LINE OF LOTS 17 AND 18, BLOCK 12 TO THE POINT OF BEGINNING AND CONTAINING 0.1847 ACRES OF LAND (8,047.54 SQ FT), MORE OR LESS.