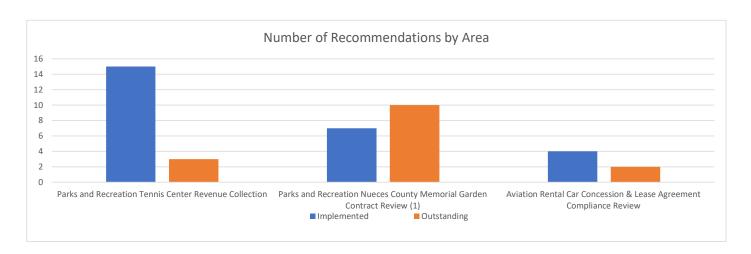

## Follow-up Audit Recommendation Dashboard from 2020 - 2025

| Follow-up Audit Recommendation Dashboard from 2020 - 2025 |                                                                           |             |             |                          |                    |
|-----------------------------------------------------------|---------------------------------------------------------------------------|-------------|-------------|--------------------------|--------------------|
| Original Audit<br>Follow-Up Audit                         | Name of Audit                                                             | Implemented | Outstanding | Total<br>Recommendations | Non-<br>Compliance |
| AU17-001                                                  | Parks and Recreation Tennis Center                                        |             |             |                          |                    |
| AU21-F01                                                  | Revenue Collection                                                        | 15          | 3           | 18                       | 16.7%              |
| SP20-003<br>SP24-001                                      | Parks and Recreation Nueces County<br>Memorial Garden Contract Review (1) | 7           | 10          | 17                       | 58.8%              |
| AU21-001<br>FU24-F03                                      | Aviation Rental Car Concession & Lease<br>Agreement Compliance Review     | 4           | 2           | 6                        | 33.3%              |

(1) The total recommendations for Parks & Recreation decreased from 19 to 17 as two are not applicable relating to the Engineering Department.