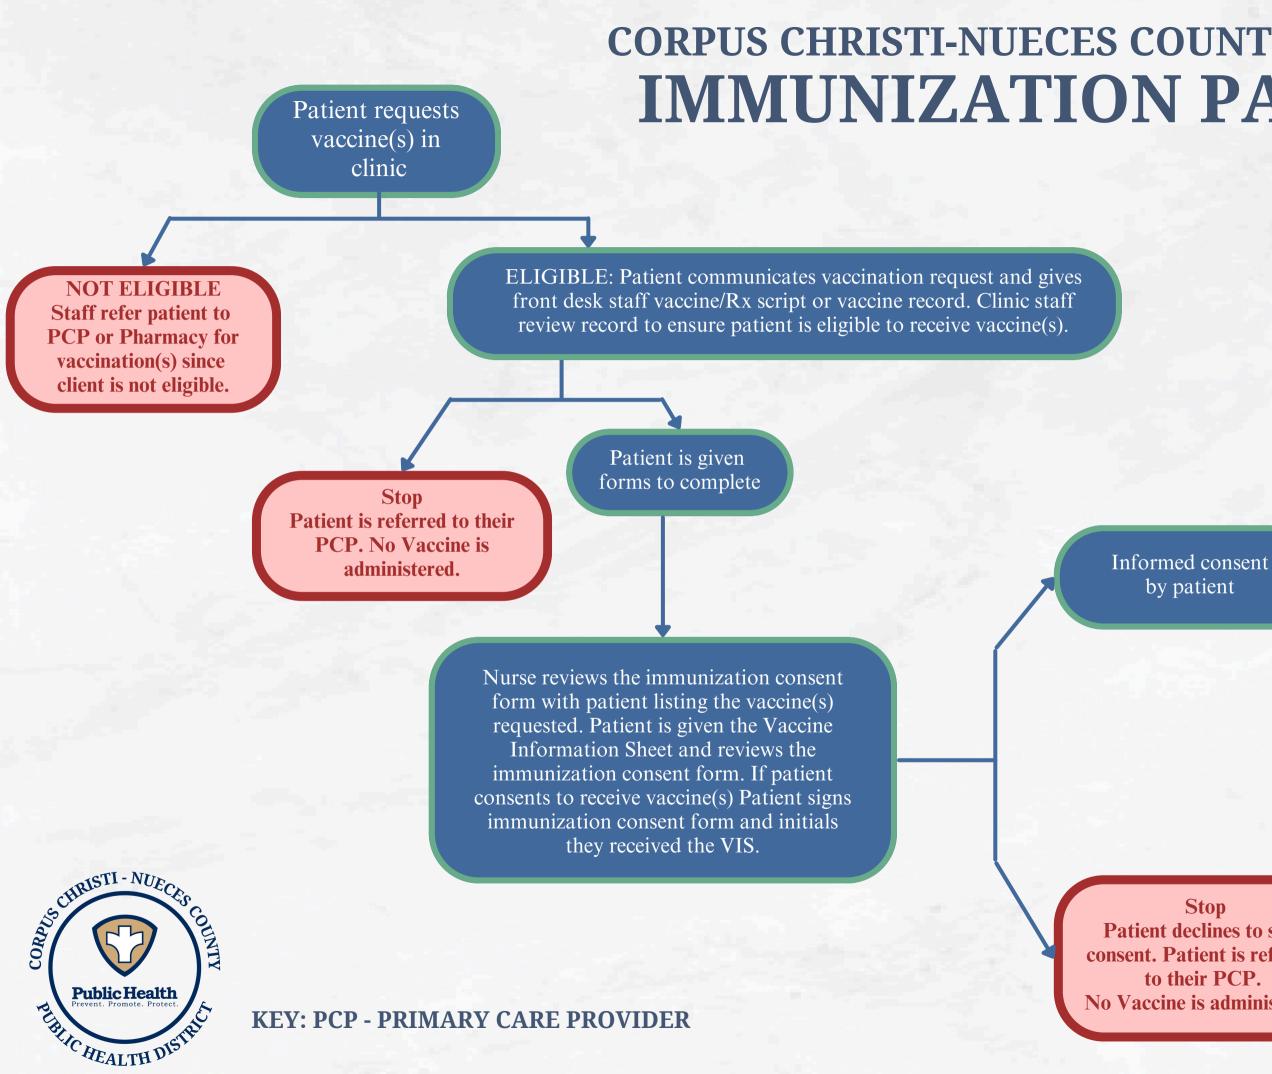

## **CORPUS CHRISTI-NUECES COUNTY PUBLIC HEALTH DISTRICT IMMUNIZATION PATIENT PROCESS**

Patient is called to clinic room. Nurse confirms Name. DOB, Vaccine(s) administered today. Nurse explains some common side effects from receiving a vaccine. Nurse asks patient if they have any questions about the vaccine or information received on the vaccine.

Vaccine is administered

Stop Patient has questions that need to be asked to medical provider. **Patient is referred** to PCP. No Vaccine is administered.

Stop Patient declines to sign consent. Patient is referred to their PCP. No Vaccine is administered.