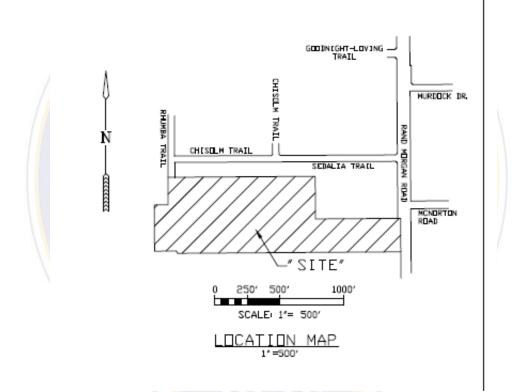

# Wastewater Trunk Line Construction & Reimbursement Agreement

Ordinance authorizing a Wastewater Trunk Line Construction and Reimbursement Agreement up to \$365,028.94 with MPM Development to construct a required wastewater trunk line for the proposed residential development related to Royal Oak South subdivision located south of the Chisolm Trail and Rand Morgan Rd intersection; and authorizing future transfer and appropriation of Water and Wastewater Trust Fund revenue up to \$365,028.94 to reimburse the developer in accordance with the agreement. (District 1).

> City Council August 13, 2024

## **Location Map**



#### **Total Reimbursement Estimate**

| SANITARY SEWER ITEMS REIMBURSABLE BY CITY |                               |            |              |             |  |              |  |
|-------------------------------------------|-------------------------------|------------|--------------|-------------|--|--------------|--|
| ITEM                                      | DESCRIPTION                   | QUANTITY   | UNIT         | COST        |  | TOTAL        |  |
| 1                                         | 18" PVC PIPE                  | 412        | LF           | \$675.00    |  | \$278,100.00 |  |
| 2                                         | MANHOLE                       | 1          | EA           | \$40,000.00 |  | \$40,000.00  |  |
| 3                                         | TRENCH S