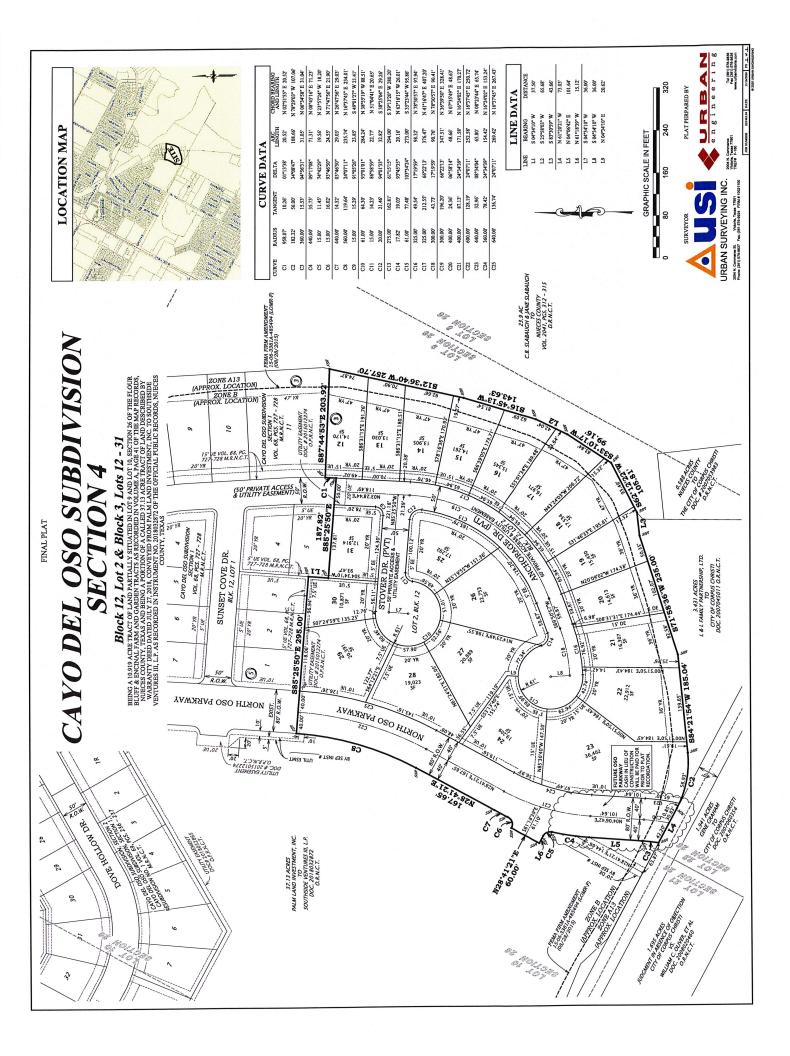

WHEREAS, the Owner owns certain real property located in Corpus Christi, Nueces County, Texas, being 37.13 acers of land situated in portion of Lots 9, 10 and 11, Section 26, Flour Bluff and Encinal Farm and Garden Tracts (the "Property"), and the Owner desires to develop and plat the Property designated on **Exhibit 1** of this Agreement, which exhibit is attached to and incorporated in this Agreement by reference, to be known as Cayo Del Oso Subdivision Section 4 ("Plat");

WHEREAS, as a condition of the Plat, the Developer/Owner is required to expand, extend, and construct Oso Parkway approximately 1080 lineal feet of roadway and associated construction improvements as depicted on and in accordance with the improvement requirements (the "Roadway Extension") set forth in **Exhibit 2**, which exhibit is attached to and incorporated in this Agreement by reference;

Notary Public's Signature

ZONE B HAS BEEN DEFINED AS AREAS BETWEEN THE 100 YEAR FLOOD & 500 YEAR FLOOD ON CENTRAN RAUES VSUBBETTO 100 VALAR FLOOD WITH YEAR AREAD DEFINED AND ONE DOOT ON MHERE CONTRUMING DAVANCAR EARLS ILSEES THAN ONE SOUTOR WHERE CONTRUMING TO PREVIOUS REAS ILSEES THAN ONE SOUNDE MILE, OR AREAS FROTTECTED BY LIPPES FROM THE BASE FLOOD. ACORDING TO THE APPROXIMATE SCALE OF THE FLOOD INSURANCE BATE MAY THRO COMMONT: TANEL TO A SHAP SHOF CAN THAN THAN TO A SHAP SHOF CAN ALCH IS, 1955, AND FEMA THRA AMENDMERT I RAG-206A-1950 A (20ME) (1091/2019) THE POPERTY SHOWN ON THIS FLAT IS LOCATED IN ZONE B & C & ZONE A (FLEX: 14). HE JEROME OFFICIAL AGENCIATION AGENES TO BLACE, DEDRAMETY, DEFENO AND DIOLD MANALESS ANY OON WARNETAL JEITTY POR AMAGE TO: INMALESS ANY OON WARNETAL JEITTY POR A PRIVIES OF RAMAGEST OF DIOL PORTONIALY VERIDE AND A PRIVIES OF RAMAGEST OF DIOL PORTONIALY VERIDE AND A DIVIDUAS OF RAMAGEST OF DIOL PORTONIAL VERIDE CLANARD AS A RESULT OF STREET DESIGN OR CONTRUCTION. ZONE AE (ELEV. 14) THE SPECIAL FLOOD HAZARD AREA (SFHA) IS AN AREA THAT WOULD BE NUNDATED BY THE FLOOD HAVING A 1-FERCENT CHANCE OF BEING EQUALED OR EXCEEDED IN ANY GIVEN YEAR (BASE FLOOD) FSR - FOUND 5/8" DIAMETER STEEL ROD SSR - SET 5/8" DIAMETER STEEL ROD WITH YELLOW PLASTIC CAP MARKED "URBAN SURVEYING,INC." THE PROPERTY IS ZONED "RS-4.5" SINGLE FAMILY 4.5 DISTRICT AND MEETS THE BOYLOMMENT STANDARDS IN SQUARE POOT AREAS AND YARD REQUIREMENTS. BEARINGS BASED ON TEXAS STATE PLANE COORDINATE SYSTEM (SOUTH ZONE) USING CITY OF CORPUS CRRISTI CONTROL, MONUMENTS SP 071 AND SP 680 (BEARING FROM SP 071 TO SP 080 IS NORTH 52 DEG, 28' 26.49' WEST) PLAT PERPARED BY THE RECEIVING WATER FOR THE STORM RUNOFF FROM THIS PROPERTY IS THE GOSD MAY. THE TED AIS CLASSIFIED THE AQUATIC LIFE USE FOR THE GOSD MAY AS "EXCEPTIONAL" & "OYSTER WATERS". TEGQ ALSO CATEGORIZED THE RECEIVING WATER AS "CONTACT RECREATION" USE. THE YARD REQUIREMENT, AS DEPICTED, IS A REQUIREMENT OF THE UNIFIED DEVELOPMENT CODE (UDC) AND IS SUBJECT TO CHANGE AS THE ZONING MAY CHANGE. 3. THE TOTAL PLATTED AREA CONTAINS 10.919 ACRES OF LAND INCLUDING STREET DEDICATION. 12. ALL ELECTRICAL EASEMENTS (RE AS INDICATED ON PLAT) ARE AEP ELECTRICAL EASEMENTS AND ONLY FOR ELECTRICAL UTILITIES. DIRECT DRIVEWAY ACCESS PROHIBITED ONTO OSO PARKWAY FROM BLOCK 3, LOTS 23, 24, 28 & 29. THE FINISHED FLOOR ELEVATIONS OF THE RESIDENCES MUST BE A MINIMUM OF 22 INCHES ABOVE THE CENTERLINE OF THE ADJACENT ROADWAY. 4. ALL CORNERS ARE MARKED WITH A 50° DIAMETER STEEL ROD WITH YELLOW PLASTIC CAP MARKED "URBAN SURVEYING, INC" UNLESS OTHERWISE NOTED. ZONE C HAS BEEN DEFINED AS AREAS OF MINIMAL FLOODING. **GENERAL NOTES** I. THIS PLAT IS CONTAINED WITHIN THE CITY OF CORPUS CHRISTI CORPORATE LIMITS. STATISTICAL DATA:
 A) GROSS AREA - 10.919 ACRES
 B) RESIDENTIAL LOTS (RS-4.5) - 20 LOTS **∆uSi** THIS FINAL PLAT OF THE HEREIN DESCRIBED PROPERTY IS APPROVED BY THE DEPARTMENT OF DEVELOPMENT SERVICES OF THE CITY OF CORPUS CHRISTI, TEXAS. DEPARTMENT OF DEVELOPMENT SERVICES CERTIFICATE OF APPROVAL THE FINAL PLAT OF THE HEREIN DESCRIBED PROPERTY WAS APPROVED ON BEHALF OF THE CITY OF CORPUS CHRISTI, TEXAS BY THE PLANNING COMMISSION. CAYO DEL OSO SUBDIVISION PLANNING COMMISSION CERTIFICATE OF APPROVAL COUNTY CLERK CERTIFICATE BENG A 10.919 ACRE TRACT OF LAWD PARTIALLY SITUATED IN LOT'9 AND LOT 10, SECTION 26 OF THE FLOUR NUTE & ENCINAL, FAMA AND GADENT TRACT/ST STRECONDED, NOULDINE A FAGE 10 OF THE MAP RECOUDS, NUECES CONTY, TRAXA AND GADENT TRACT/ST STRECONDED 7/13 ACRE TRACT OF LAND DESCUBLED BY WARRANTY DEED DATED JULY 27, 2018, CONFTON OF A CALLED 7/13 ACRE TRACT OF LAND DESCUBLED BY WARRANTY DEED DATED JULY 27, 2018, CONFTON PALM LAND INVESTMENT, INC. TO SOUTHED BY VERVANTY DEED DATED JULY 27, 2018, CONFTON PALM LAND INVESTMENT, INC. TO SOUTHED BY VERVAUED BY LONG TO A CONTY, TRAAS VERVAUED BY LAND TRACTORED IN INSTRUMENT NO. 218302270 F THE OFFICIAL PUBLIC RECORDS, NUEGES CONTY, TRAAS FILED FOR RECORD AT \_\_O'CLOCK \_\_M. JALAL SALEH, P.E. DEVELOPMENT SERVICES ENGINEER KARA SANDS, COUNTY CLERK NUECES COUNTY, TEXAS Block 12, Lot 2 & Block 3, Lots 12 - 31 THIS THE DAY OF THIS THE DAY OF AL RAYMOND III, A.I.A SECRETARY THE STATE OF TEXAS COUNTY OF NUECES STATE OF TEXAS COUNTY OF NUECES STATE OF TEXAS COUNTY OF NUECES **SECTION 4** JEREMY BAUGH CHAIRMAN BY: DEPUTY 0Z FINAL PLAT BEFORE ME, THE UNDERSTORNED AUTHORITY ON THIS DAY PERSONALLY APPEARED DANCALIZER, OWNOT NOR TOBE THE PERSON WINGS ANAMES SUBSCREEDS TO THE PORGONG INSTAUREN, AND ACKNUMLDOED TO ME THAT SUCH SERVEN EXECUTED THE SAME FOR THE PURYOR AND CONSIDEALTIONS THEREWS ANTHOL THIS IS TO CERTIFY THAT (WP), <u>SOUTHSIDE VENTURES III. IR</u>. AM(ARE) THE LEGAL OWHERGYOF THE LAND SHOWN ON THIS FLAT, BEING THE TRACT OF LAND DESIGNATED HEREIN AS <u>CAYO DEL OSO SUBDIVISION, SECTION4</u> IN THE CITY OF CORFUG CHENET, TEXAS. FURTHER, (WE), THE UNDERSIGNED, DO HEREBY DEDICATE TO THE USE OF THE PUBLIC PORPER ALL SERBERTS ROWN ON THIS PLAT POR THE PURYOSE AND CONSIDERATIONS THEREIN EXPRESSED. GIVEN UNDER MY HAND AND SEAL OF OFFICE THIS THE DAY OF CERTIFICATE OF OWNERSHIP AND DEDICATION NOTARY PUBLIC, STATE OF TEXAS SOUTHSIDE VENTURES III, L.P. BY: PDG MANAGEMENT, L.L.C. ITS GENERAL PARTNER DAN CABALLERO, MEMBER STATE OF JEXAS COUNTY OF NUECES STATE OF TEXAS COUNTY OF NUECES

SURVEYOR'S CERTIFICATE/ ENGINEER'S CERTIFICATE

KNOW ALL MEN BY THESE PRESENTS:

THAT, I, TEARY T, RUDDICK, DO REZERY CERTIFT THAI TAURAD MACTULA. ADA ACCIANTE SINVEY OF THE PATTED LAND. AND THAT THE CORRECT MONGMENTS SHOWN ON THE POREGORD PLAT. WEER PROFEMENT PLACED INDER MY BESONAL STREPHYSION, IN A DOLECOLOMACE WITH THE SIDDIVISION AND DEVELOPMENT ORDINANCE OF THE GITT OF CORPUS CHRISTI, TEACSD

KNOW ALL MEN BY THESE PRESENTS:

THAT, I, RAY M. BRUDGES, DO HERBY CERTIFY THAT THE FOREGOING PLAT WAS PREPARED IN ACCORANCE. WITH THE SUBDIVISION AND DEVELOPMENT ORDINANCE OF THE CITY OF CORPUS CHARST, TEXAS.