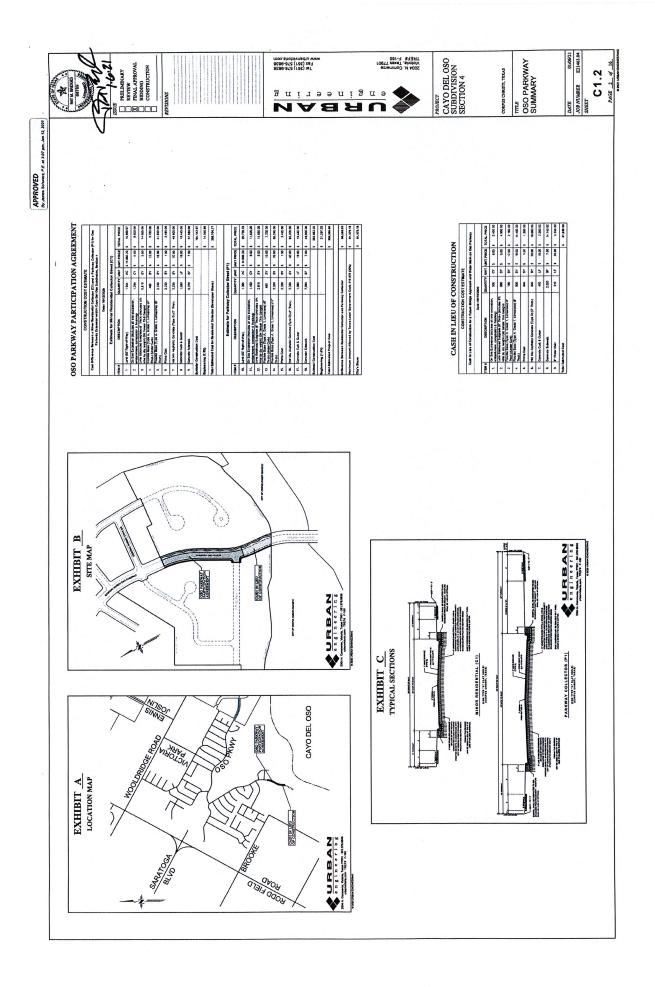

WHEREAS, as a condition of the Plat, the Developer/Owner is required to expand, extend, and construct Oso Parkway approximately 1080 lineal feet of roadway and associated construction improvements as depicted on and in accordance with the improvement requirements (the "Roadway Extension") set forth in **Exhibit 2**, which exhibit is attached to and incorporated in this Agreement by reference;

Section 2. <u>DEVELOPER PARTICIPATION</u>. Subject to the terms of this Agreement, Exhibit 1, and Exhibit 2, the Developer will construct the Roadway Extension for and on behalf of the City in accordance with the plans and specifications approved in advance of construction by the City Engineer on behalf of the City. The parties acknowledge and confirm the total cost estimate for construction of the Roadway Extension, which estimate is attached to and incorporated in this Agreement as Exhibit 3 (the "Cost Estimate"). Subject to the limitations set forth below, the Developer shall pay a portion of the costs of construction of the Roadway Extension. Further, subject to the limitations set forth below, the City shall pay the remaining portion of the costs of construction of the Roadway Extension, designated as the total amount reimbursable by the City on the Cost Estimate.

Section 3. <u>CITY PARTICIPATION</u>. Notwithstanding any other provision of this Agreement, the total amount that the City shall pay for the City's agreed share of the actual costs of the Roadway Extension shall not exceed **\$91,578.18** 