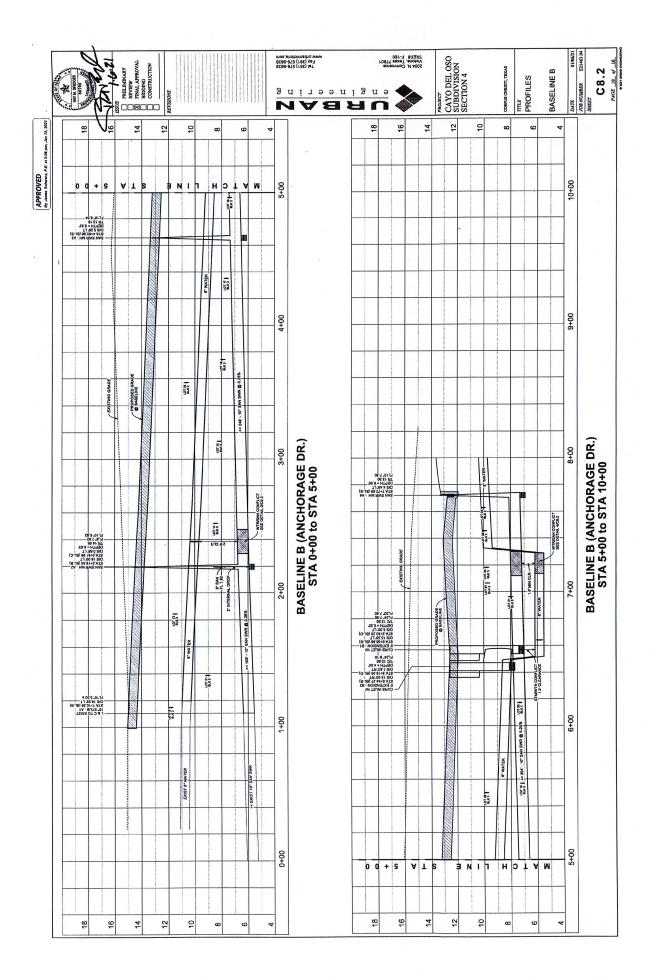

WHEREAS, as a condition of the Plat, the Developer/Owner is required to expand, extend, and construct Oso Parkway approximately 1080 lineal feet of roadway and associated construction improvements as depicted on and in accordance with the improvement requirements (the "Roadway Extension") set forth in **Exhibit 2**, which exhibit is attached to and incorporated in this Agreement by reference;