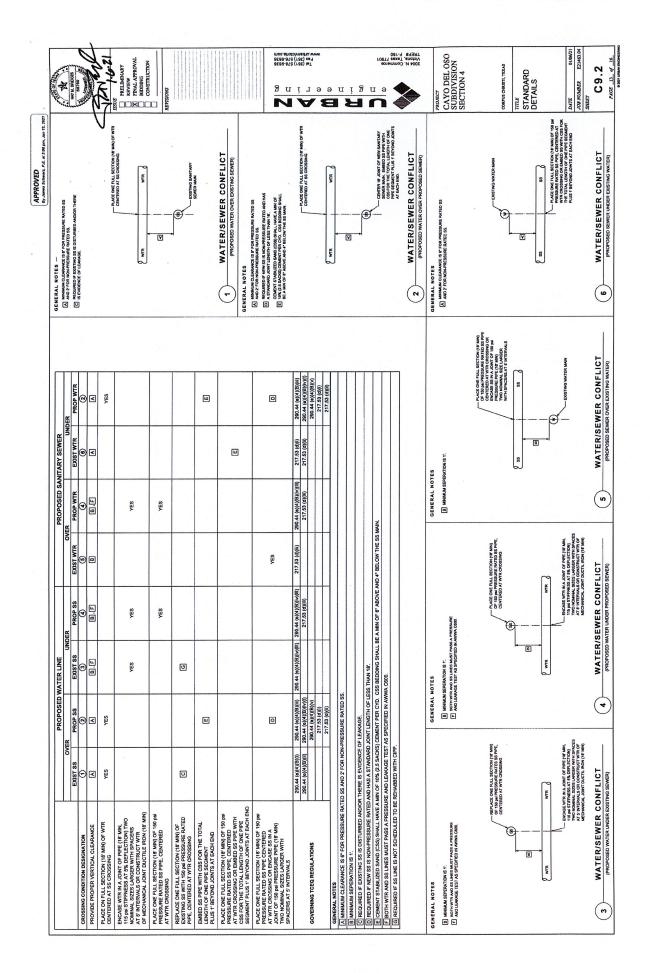

SURE HAMELY THAT ALL CONSTRUCTION PERMITS HAVE BEEN ORTANED FRIOR TO<br>COMMENCEMENT OF WORK, REQUIRED PERMITS THAT CAN ONLY BE ISSUED TO CONTRACTOR ARE TO BE ORTANED AT | THE CONTRUCTOR'S EXPENSE.                                                                            | e. The contractor is responsible for providing and mantaring sumtary fagilities on this project<br>For employees.                                                                              | 9. THE CONTRACTOR SHALL MAINTAIN POSITIVE DRABAGE FLOW IN ALL DITCHES AND STORM SEWER AT ALL THES | 10. THE CONTRACTOR SMALL PLACE AND COMPACT BACCFIL AS PROMPTLY AND PRACTICABLE AS POSSIBLE AFTER<br>COMPLETION AT EACH STRUCTURE OR PORTION OF A STRUCTURE.      |    |              |                          |  |



























|                                                                                                                                                                        | EXHIBI