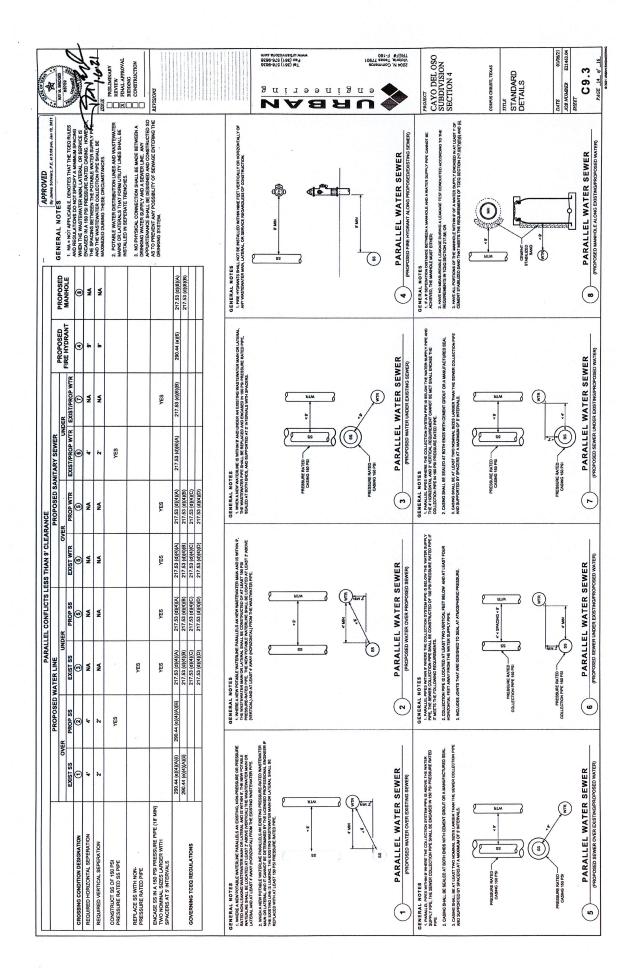

RE HAMELY THAT ALL CONSTRUCTION PERMITS HAVE BEEN ORTANED FRIOR TO<br>COMMENCEMENT OF WORK, REQUIRED PERMITS THAT CAN ONLY BE ISSUED TO CONTRACTOR ARE TO BE ORTANED AT | THE CONTRUCTOR'S EXPENSE.                                                                            | e. The contractor is responsible for providing and mantaring sumtary fagilities on this project<br>For employees.                                                                              | 9. THE CONTRACTOR SHALL MAINTAIN POSITIVE DRABAGE FLOW IN ALL DITCHES AND STORM SEWER AT ALL THES | 10. THE CONTRACTOR SMALL PLACE AND COMPACT BACCFIL AS PROMPTLY AND PRACTICABLE AS POSSIBLE AFTER<br>COMPLETION AT EACH STRUCTURE OR PORTION OF A STRUCTURE.      |    |              |                          |  |



























|                                                                                                                                                                        | EXHIBI