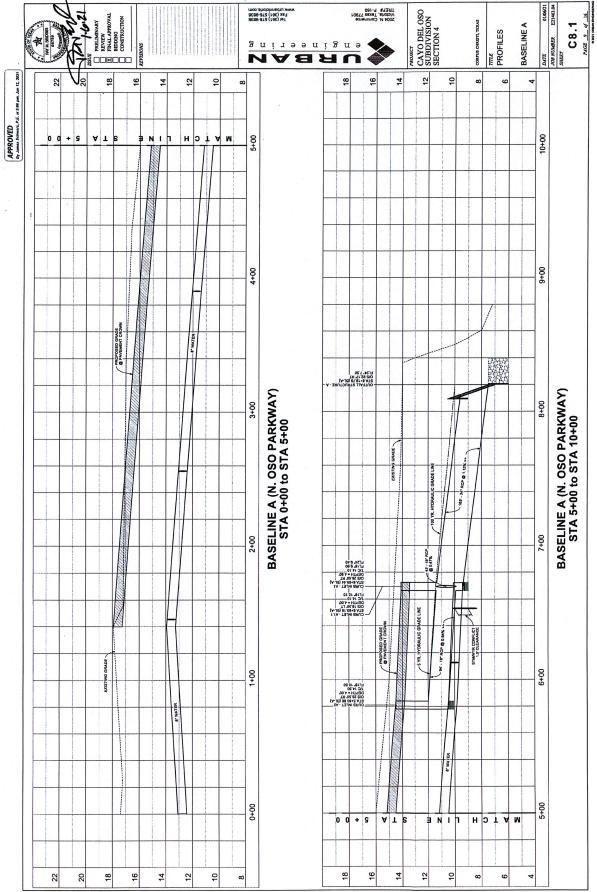

WHEREAS, as a condition of the Plat, the Developer/Owner is required to expand, extend, and construct Oso Parkway approximately 1080 lineal feet of roadway and associated construction improvements as depicted on and in accordance with the improvement requirements (the "Roadway Extension") set forth in **Exhibit 2**, which exhibit is attached to and incorporated in this Agreement by reference;