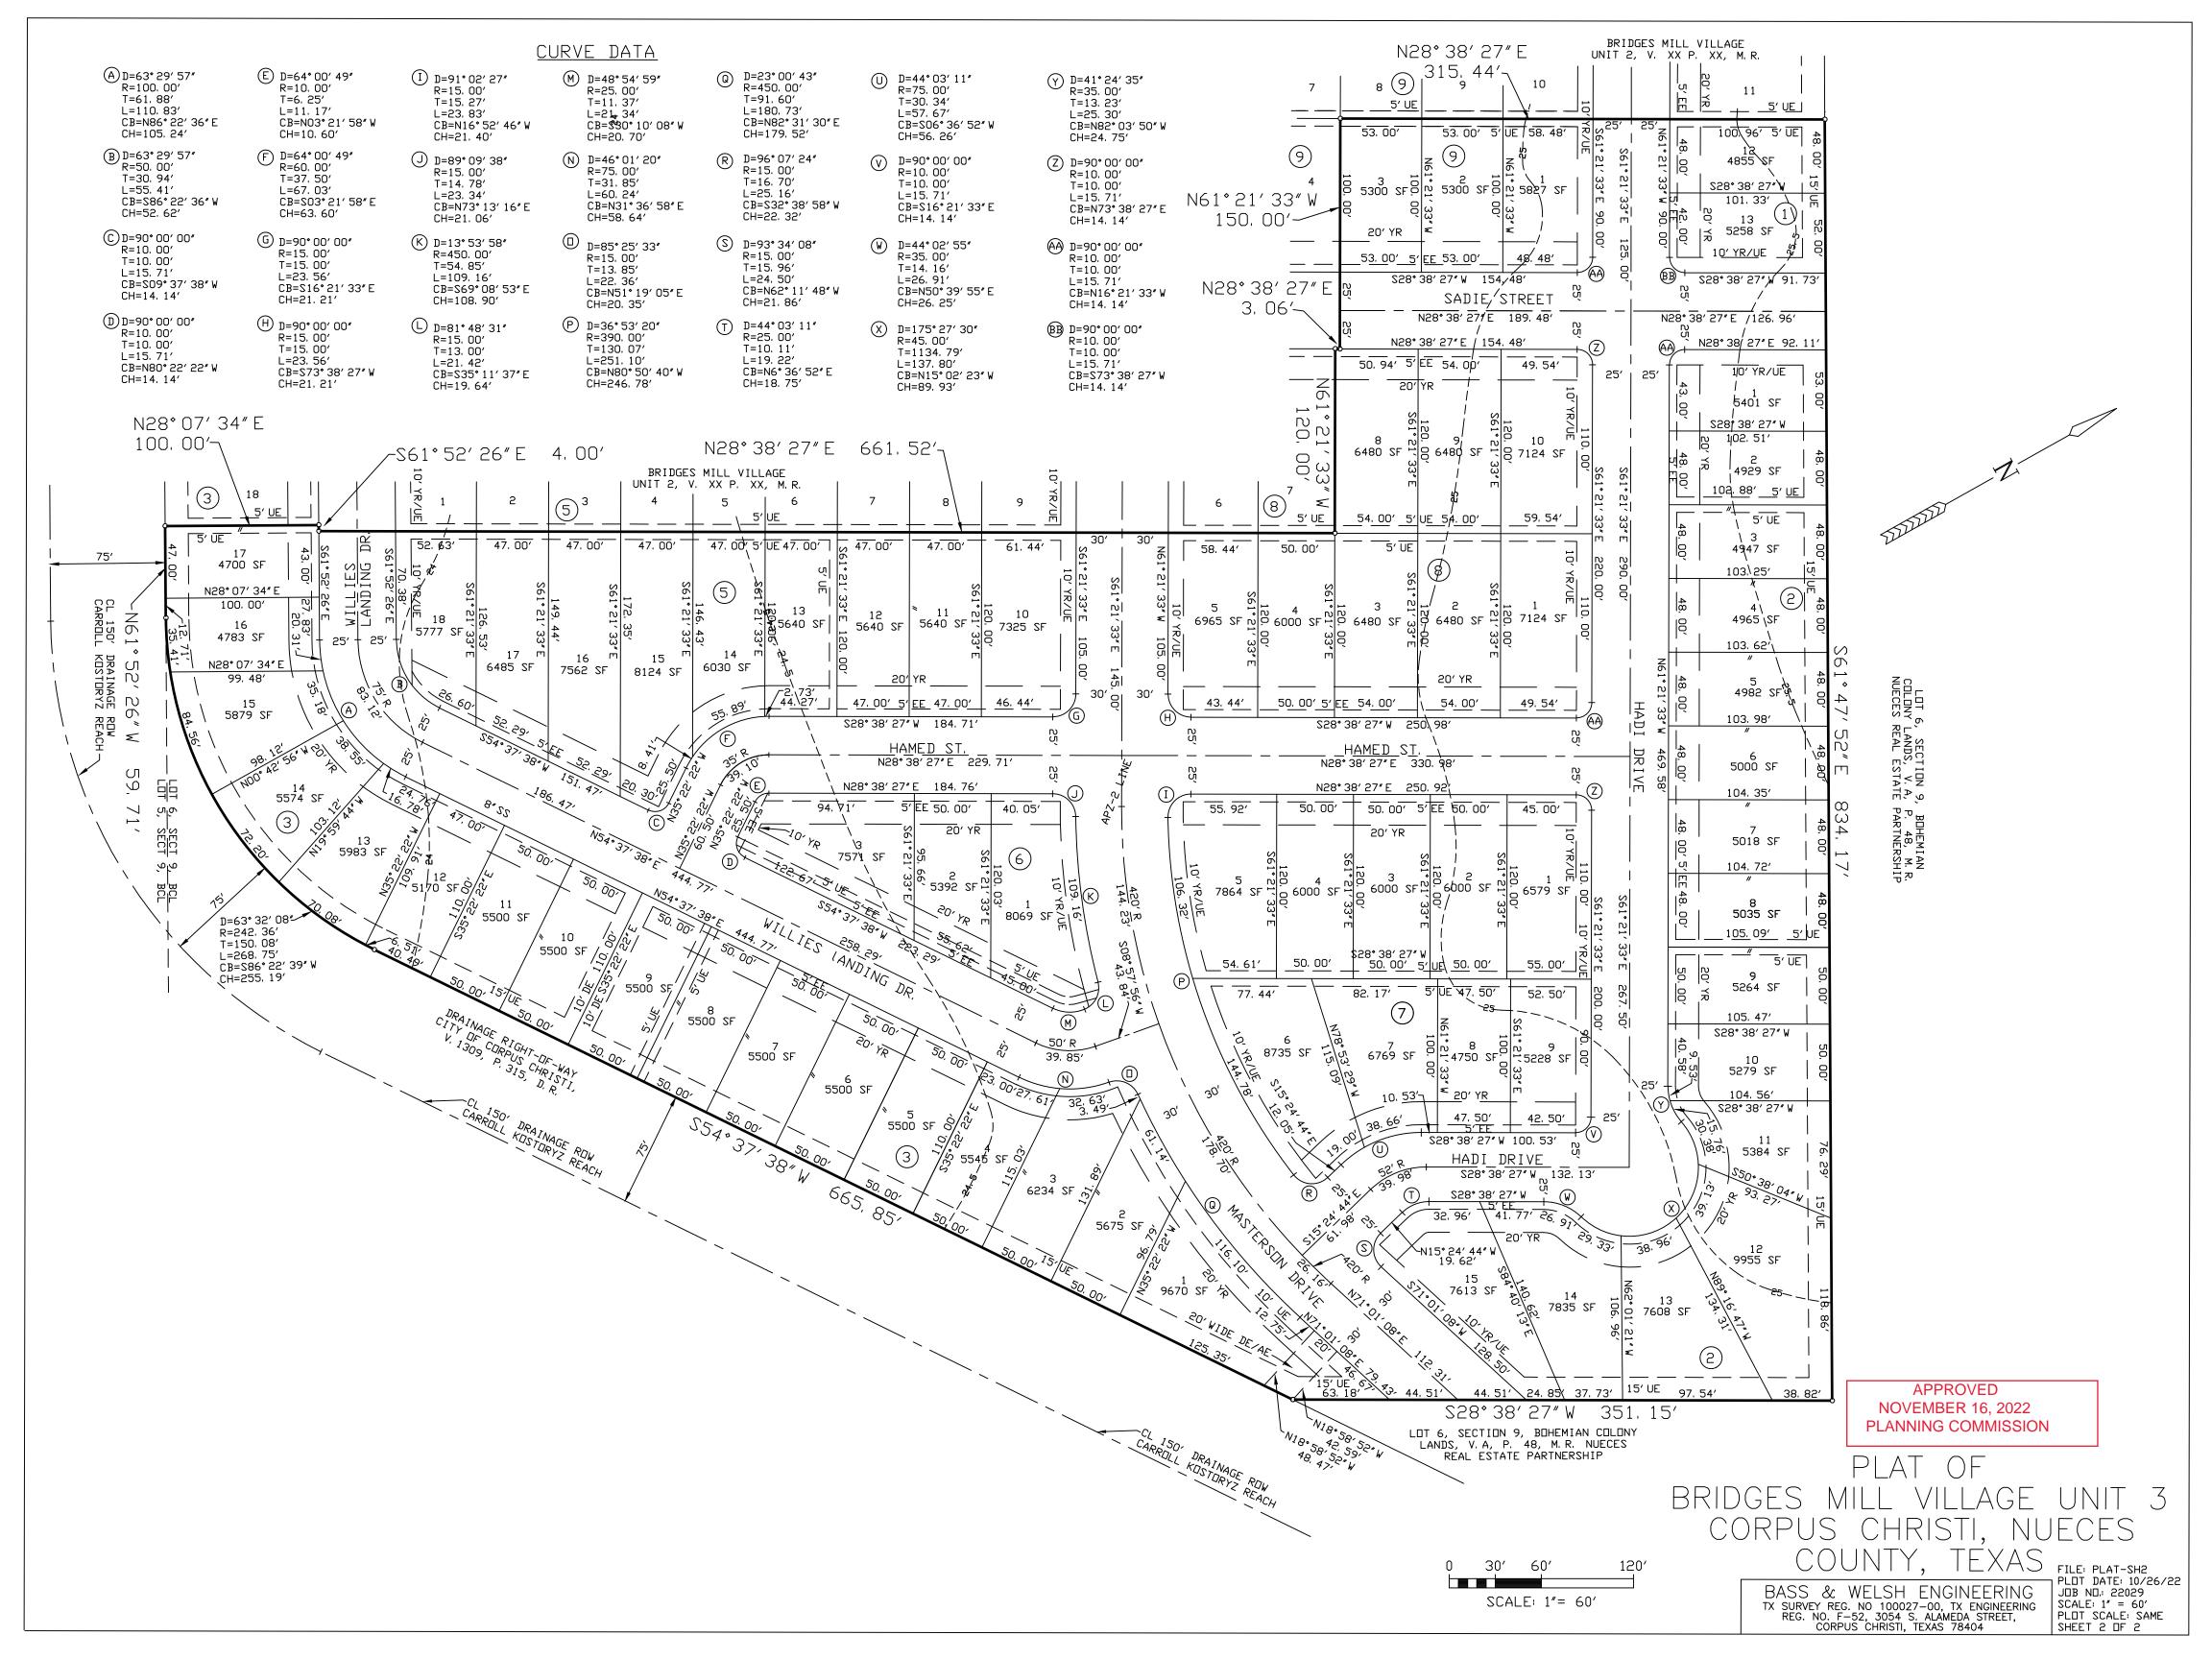

NOTES:

1. SET 5/8" IRON RODS AT ALL LOT CORNERS UNLESS OTHERWISE NOTED. ALL SET IRON RODS CONTAIN CAPS LABELED BASS AND WELSH ENGINEERING.

2. THE YARD REQUIREMENT, AS DEPICTED, IS A REQUIREMENT OF THE UNIFIED DEVELOPMENT CODE AND IS SUBJECT TO CHANGE AS THE ZONING MAY CHANGE.

3. THE BASIS OF BEARINGS IS THE STATE OF TEXAS LAMBERT GRID, SOUTH ZONE, NAD 1983.

4. THE RECEIVING WATER FOR THE STORM WATER RUNOFF FROM THIS PROPERTY IS THE OSO CREEK. THE TCEQ HAS NOT CLASSIFIED THE AQUATIC LIFE USE FOR THE OSO CREEK, BUT IT IS RECOGNIZED AS AN ENVIRONMENTALLY SENSITIVE AREA. THE OSO CREEK FLOWS DIRECTLY INTO THE OSO BAY. THE TCEQ HAS CLASSIFIED THE AQUATIC LIFE USE FOR THE OSO BAY AS "EXCEPTIONAL" AND "OYSTER WATERS" AND CATEGORIZED THE RECEIVING WATER AS "CONTACT RECREATION" USE.

5. ALL OF THE SUBJECT SITE IS IN ZONE X "OTHER AREAS" ACCORDING TO FEMA MAP NO. 48355CO510G, EFFECTIVE DATE MAY 30, 2018, STAMPED REVISED PRELIMINARY.

6. THERE ARE NO KNOWN NATURAL WATER BODIES, JURISDICTIONAL WETLANDS, ENDANGERED SPECIES HABITAT, STATE SUBMERGED LANDS OR CRITICAL DUNES ON THE SITE.

7. THE TOTAL PLATTED AREA CONTAINS 12.906 ACRES OF LAND INCLUDING STREET DEDICATIONS.

8. ALL DRIVEWAYS SHALL CONFORM TO ACCESS MANAGEMENT STANDARDS OUTLINED IN ARTICLE 7 OF THE UDC.

9. LEGAL DESCRIPTION: A 12.906 ACRE TRACT OF LAND, MORE OR LESS, A PORTION OF LOT 6, SECTION 9, BOHEMIAN COLONY LANDS, A MAP OF WHICH IS RECORDED IN V. "A", P. 48, MAP RECORDS, NUECES COUNTY, TEXAS.

10. SOME LOTS OF THIS PLAT WILL BE SUBJECTED TO AIRCRAFT NOISE AND OVERFLIGHT

11. BUILDING STRUCTURES ON ALL LOTS IN BLOCK 6 SHALL FRONT ON HAMED STREET AND BACK UP TO WILLIES LANDING DR.

12. THIS PROJECT CONFORMS WITH THE MASTER STORM WATER PLAN.

APPROVED NOVEMBER 16, 2022 PLANNING COMMISSION

PLAT OF 111 I VII LAGE LINIT

BRIDGES MILL VILLAGE UNIT 3

A 12.906 ACRE TRACT OF LAND, MORE OR LESS, A PORTION OF LOT 6, SECTION 9,
BOHEMIAN COLONY LANDS, A MAP OF WHICH IS RECORDED IN V. "A", P. 48, MAP

CORPUS CHRISTI, NUECES

COLINITY TEXAS

BASS & WELSH ENGINEERING
TX SURVEY REG. NO. 100027-00, TX ENGINEERING
REG. NO. F-52, 3054 S. ALAMEDA STREET,
CORPUS CHRISTI, TEXAS 78404

PLOT DATE: 10/26/22 JOB NO: 22029 SCALE: 1" = 60' PLOT SCALE: SAME SHEET 1 OF 2 STATE OF TEXAS \$