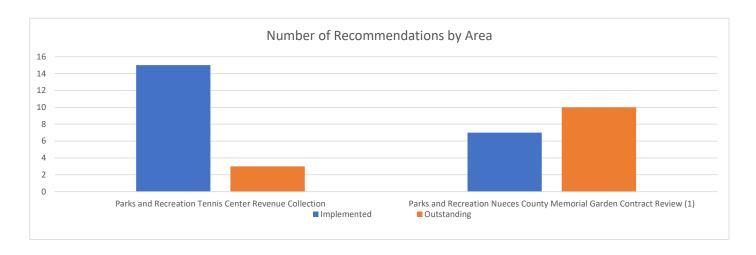

| Follow-up Audit Recommendation Dashboard from 2020 - 2024 |                                     |             |             |                          |                    |
|-----------------------------------------------------------|-------------------------------------|-------------|-------------|--------------------------|--------------------|
| Original Audit<br>Follow-Up Audit                         | Name of Audit                       | Implemented | Outstanding | Total<br>Recommendations | Non-<br>Compliance |
| AU17-001                                                  | Parks and Recreation Tennis Center  |             |             |                          |                    |
| AU21-F01                                                  | Revenue Collection                  | 15          | 3           | 18                       | 16.7%              |
| SP20-003                                                  | Parks and Recreation Nueces County  |             |             |                          |                    |
| SP24-001                                                  | Memorial Garden Contract Review (1) | 7           | 10          | 17                       | 58.8%              |

(1) The total recommendations for Parks & Recreation decreased from 19 to 17 as two are not applicable relating to the Engineering Department.