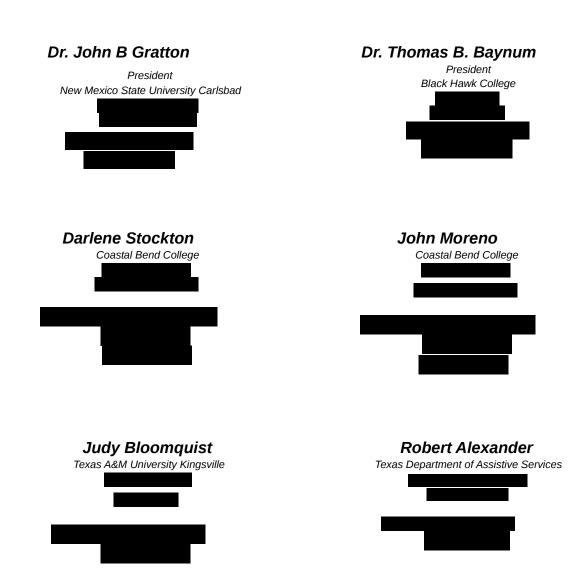

Sincerely

John B. Gratton

Jh B. Sentten

Thomas B. Baynum, Ed.D. President

January 6, 2009

To Whom It May Concern:

RE: Donaciano Contreras

This letter concerns Donaciano Contreras. Mr. Contreras was previously employed with Coastal Bend College from August 1988 to May 2007. He served as a Kinesiology Instructor for many years. In this position, he was responsible for teaching and mentoring students on the aspects of Kinesiology and physical education. He also assumed many other duties and responsibilities, such as being the Kinesiology Department Chair and being involved in extramural sports, in particular coaching basketball.

Sincerely,

Dr. Thomas B. Baynum

President

Juan (Johnny) Moreno Industrial Division Chairperson/ Welding Instructor

To Whom it May Concern:

RE: Donaciano Contreras

This letter is in regard to Donaciano Contreras. Mr. Contreras was employed with Coastal Bend College from 1988 to 2007, I would like to express that Donaciano (Donnie) and I have been close friends since then. Donaciano was the Kinesiology Instructor for all these years. He was responsible for teaching, mentoring and advising majors on all facets of Kinesiology and physical education. As an instructor he had other responsibilities and duties, which included being the Department Chair for Kinesiology. He coached basketball and was involved in the scheduling and execution of the extramural sports, was very well liked by his peers and students.

I believe that your organization would benefit tremendously with Mr. Contreras' knowledge, abilities and qualifications. I highly recommend Mr. Contreras.

Sincerely

Juan (Johnny Moreno Division Chair, Industrial Division/Welding Instr.