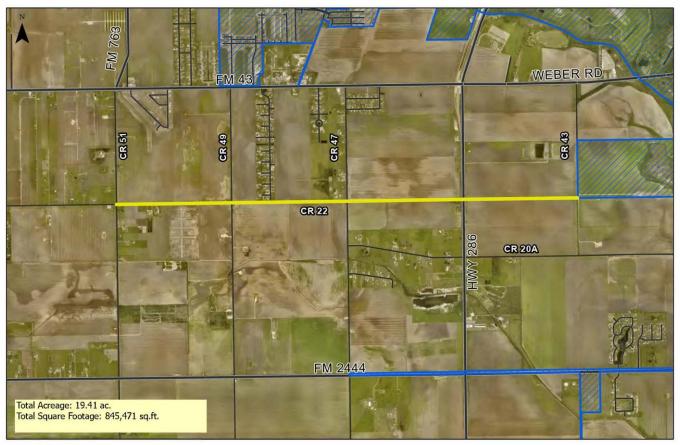

Resolution directing the City's Planning Department to prepare a service plan for the annexation of County Road (CR) 22 from CR 51 to CR 43.

WHEREAS, Nueces County has requested annexation of County right-of-way, being County Road (CR) 22 from CR 51 to CR 43, for the purpose of annexation per Texas Local Government Code §43.1055; and

## NOW, THEREFORE, BE IT RESOLVED BY THE CITY COUNCIL OF THE CITY OF CORPUS CHRISTI, TEXAS:

**SECTION 1.** The City Council directs the City Planning Department to prepare a service plan that provides for the extension of full municipal services to the area to be annexed pursuant to Nueces County's request to annex road right-of-way for County Road (CR) 22 from CR 51 to CR 43, as shown in Exhibit A, attached.

## Metes & Bounds Description for County Road (CR) 22 from CR 51 to CR 43

An approximately 19.41-acre tract of land, more or less, out of Laureles Farm Tracts, recorded in Volume 3 Page 15 of the Map Records, Nueces County, Texas, as depicted in the accompanying map and more particularly described as follows:

BEGINNING at a point at the intersection of the east right-of-way line of County Road (CR) 51 and the north right-of-way line of CR 22, for the northwest corner of the tract,

THENCE east along the north right-of-way line of CR 22 to the intersection of the west right-of-way line of CR 43;

THENCE south along the west right-of-way line of CR 43 to the intersection of the south right-of-way line of CR 22;

THENCE west along the south right-of-way line of CR 22 to the east right-of-way line of CR 51;

THENCE north along the east right-of-way line of CR 51 to the north right-of-way line of CR 22, the POINT OF BEGINNING.

Proposed Annexation

City Limits

Exhibit A Accompanying Map

City of Corpus Christi

/ITGISTeam/Documents/DevelopmentServices/Maps/Planning\_General