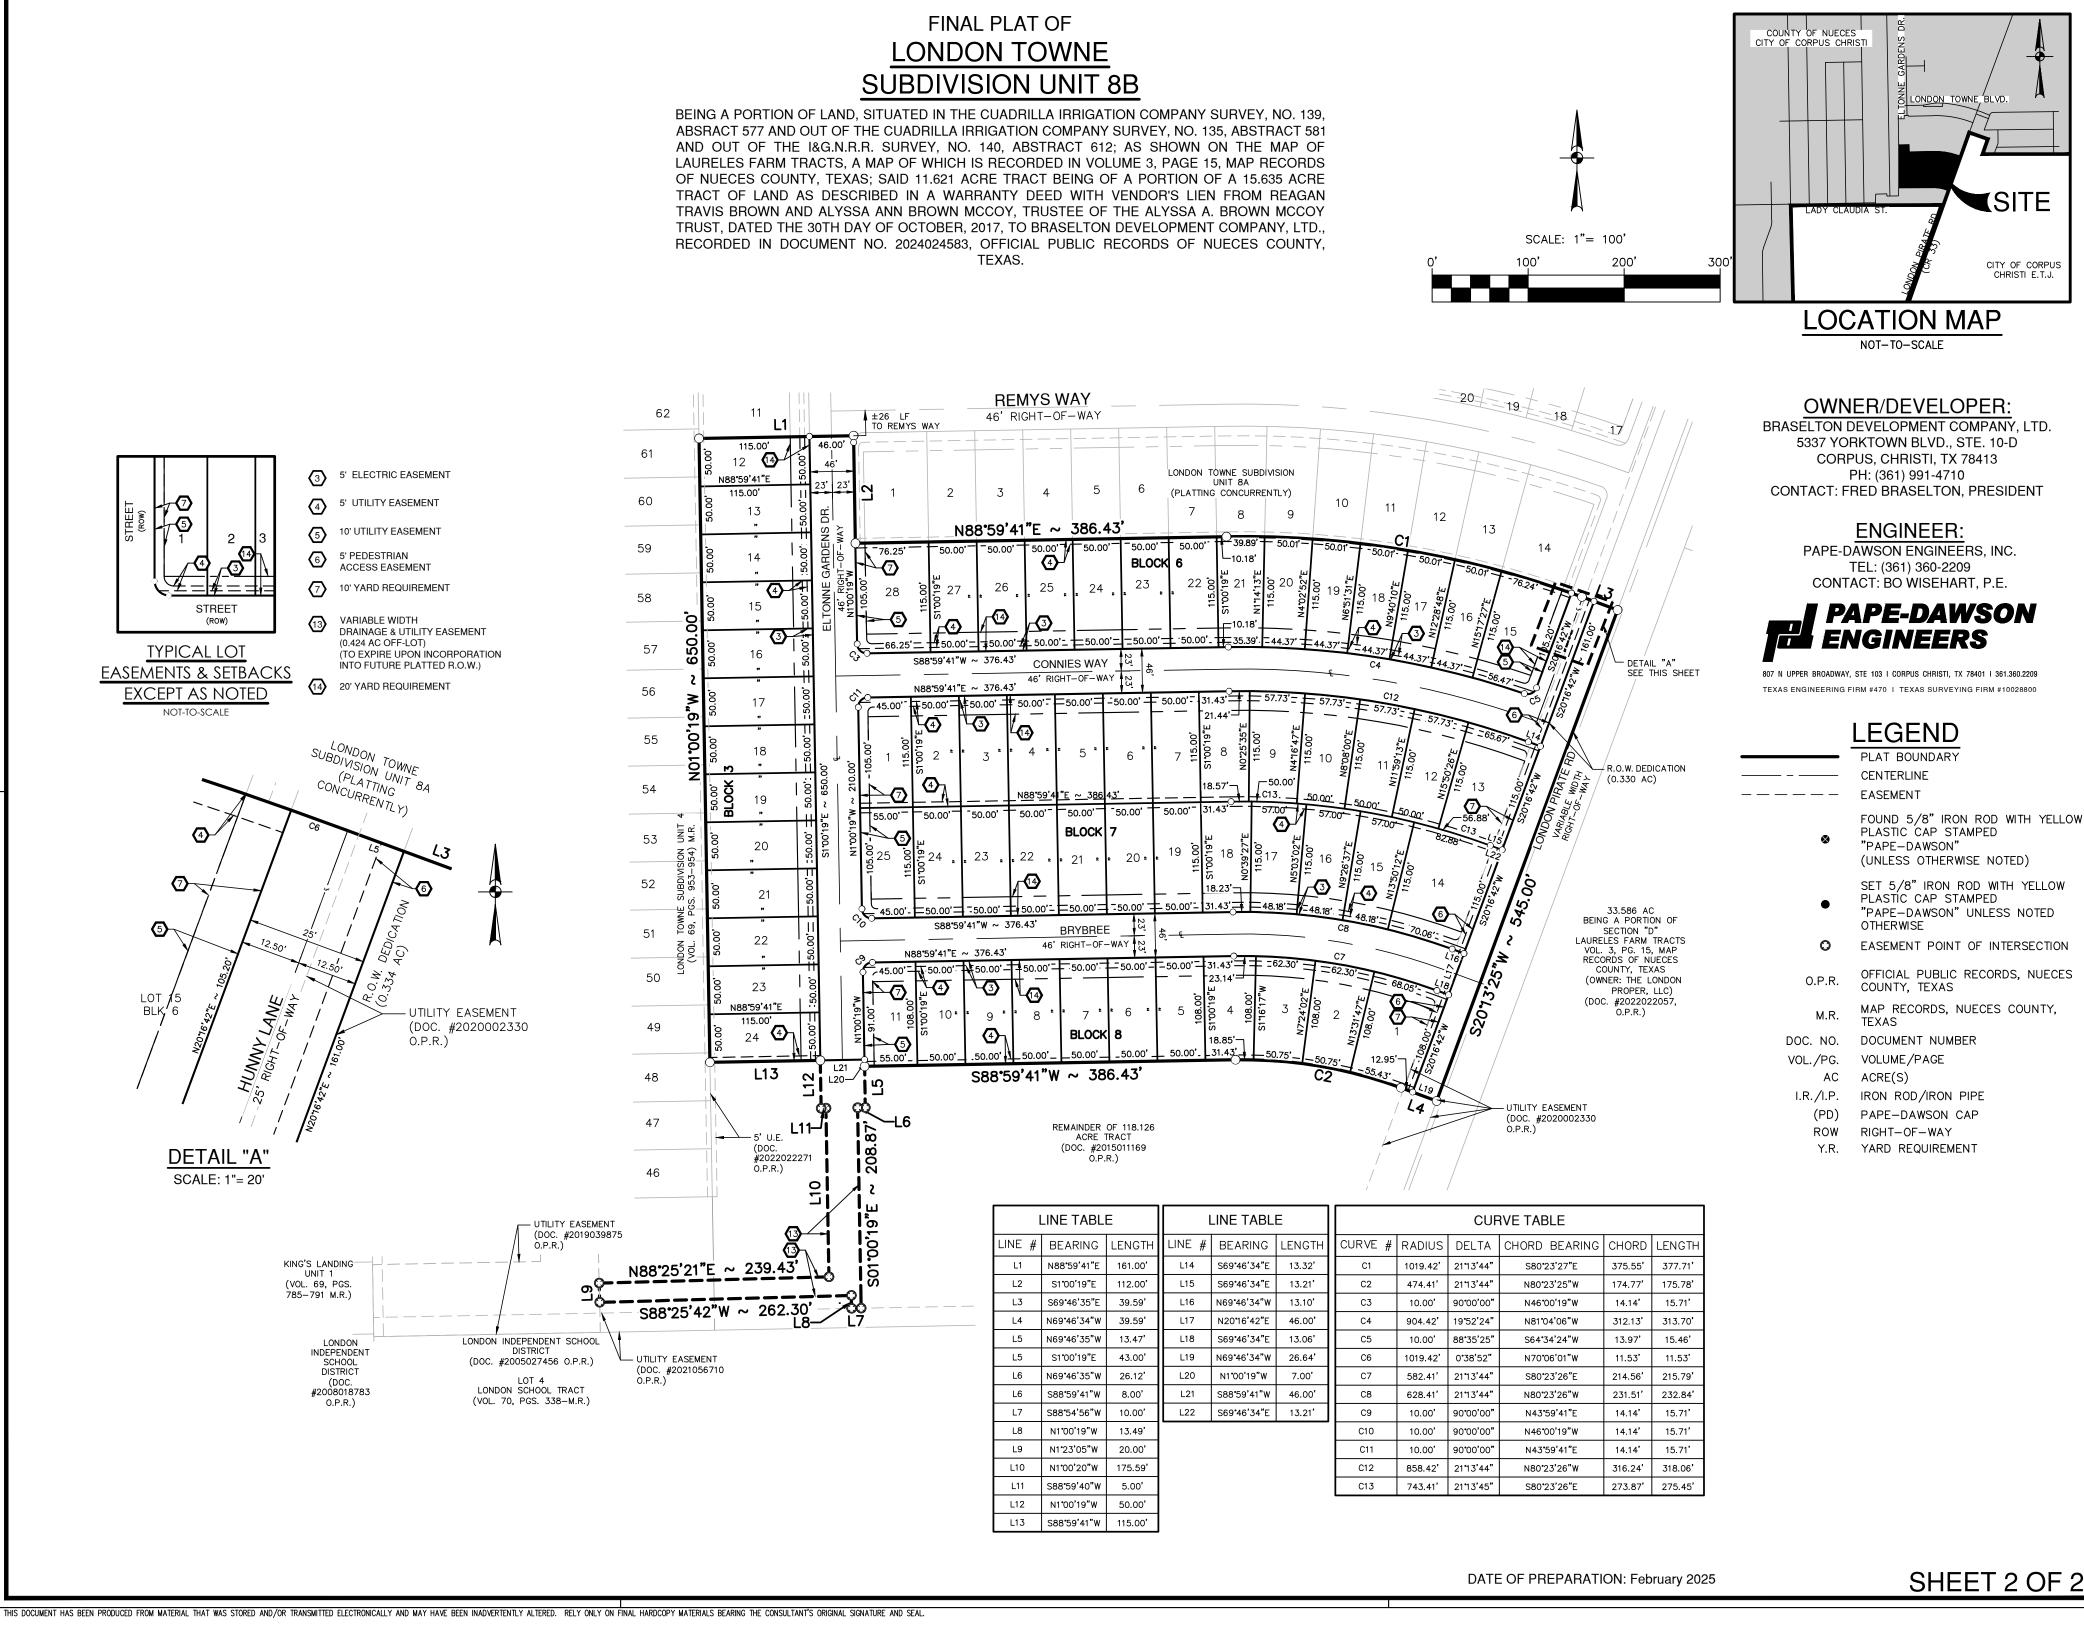

**IRRIGATION COMPANY SURVEY, NO. 139,** COMPANY SURVEY, NO. 135, ABSTRACT 581 RACT 612; AS SHOWN ON THE MAP OF ED IN VOLUME 3, PAGE 15, MAP RECORDS BEING OF A PORTION OF A 15.635 ACRE ED WITH VENDOR'S LIEN FROM REAGAN JSTEE OF THE ALYSSA A. BROWN MCCOY ASELTON DEVELOPMENT COMPANY, LTD., PUBLIC RECORDS OF NUECES COUNTY,

TEXAS.

| INE TABLE            |         | LINE TABLE |                      | CURVE TABLE |         |          |                    |                      |         |         |
|----------------------|---------|------------|----------------------|-------------|---------|----------|--------------------|----------------------|---------|---------|
| BEARING              | LENGTH  | LINE #     | BEARING              | LENGTH      | CURVE # | RADIUS   | DELTA              | CHORD BEARING        | CHORD   | LENGTH  |
| N88°59'41"E          | 161.00' | L14        | S69*46'34"E          | 13.32'      | C1      | 1019.42' | 21¶3'44"           | S80*23'27"E          | 375.55' | 377.71' |
| S1°00'19"E           | 112.00' | L15        | S69*46'34"E          | 13.21'      | C2      | 474.41'  | 21"13'44"          | N80*23'25"W          | 174.77' | 175.78' |
| S69 <b>*</b> 46'35"E | 39.59'  | L16        | N69*46'34"W          | 13.10'      | C3      | 10.00'   | 90°00'00"          | N46°00'19"W          | 14.14'  | 15.71'  |
| N69 <b>°</b> 46'34"W | 39.59'  | L17        | N20*16'42"E          | 46.00'      | C4      | 904.42'  | 19 <b>°</b> 52'24" | N81°04'06"W          | 312.13' | 313.70' |
| N69 <b>°</b> 46'35"W | 13.47'  | L18        | S69*46'34"E          | 13.06'      | C5      | 10.00'   | 88 <b>*</b> 35'25" | S64 <b>*</b> 34'24"W | 13.97'  | 15.46'  |
| S1°00'19"E           | 43.00'  | L19        | N69 <b>*</b> 46'34"W | 26.64'      | C6      | 1019.42' | 0*38'52"           | N70°06'01"W          | 11.53'  | 11.53'  |
| N69 <b>°</b> 46'35"W | 26.12'  | L20        | N1°00'19"W           | 7.00'       | C7      | 582.41'  | 21"13'44"          | S80*23'26"E          | 214.56' | 215.79' |
| S88 <b>*</b> 59'41"W | 8.00'   | L21        | S88*59'41"W          | 46.00'      | C8      | 628.41'  | 21″13'44"          | N80*23'26"W          | 231.51' | 232.84' |
| S88*54'56"W          | 10.00'  | L22        | S69 <b>*</b> 46'34"E | 13.21'      | C9      | 10.00'   | 90°00'00"          | N43 <b>*</b> 59'41"E | 14.14'  | 15.71'  |
| N1°00'19"W           | 13.49'  |            |                      |             | C10     | 10.00'   | 90 <b>°</b> 00'00" | N46*00'19"W          | 14.14'  | 15.71'  |
| N1°23'05"W           | 20.00'  |            |                      |             | C11     | 10.00'   | 90°00'00"          | N43 <b>*</b> 59'41"E | 14.14'  | 15.71'  |
| N1°00'20"W           | 175.59' |            |                      |             | C12     | 858.42'  | 21"13'44"          | N80*23'26"W          | 316.24' | 318.06' |
| S88*59'40"W          | 5.00'   |            |                      |             | C13     | 743.41'  | 21"13'45"          | S80*23'26"E          | 273.87' | 275.45' |
| N1°00'19"W           | 50.00'  |            |                      |             |         |          |                    |                      |         |         |
|                      |         |            |                      |             |         |          |                    |                      |         |         |