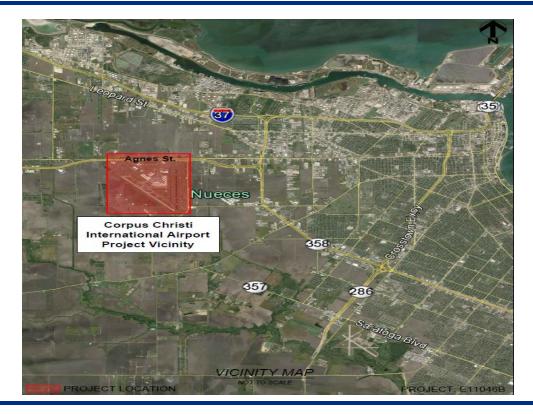

### Corpus Christi International Airport CCIA Runway 18 Medium Approach Light System with Runway Alignment Indicator Lights (MALSR) Station 12 & 14 Safety Enhancement

Council Presentation January 12, 2016



## **Project Location**







# Project Layout







### Project Scope



#### Project includes:

- This project includes paving, drainage and traffic safety improvements for the access to and work sites for Runway 18 MALSR Stations 12 and 14.
- Approximately 1400 square yards of concrete pavement.
- 300 linear feet of new and relocated concrete safety barrier.



# Project Schedule



| 2015           |     |     |     |     |     | 2016 |              |     |     |
|----------------|-----|-----|-----|-----|-----|------|--------------|-----|-----|
| Jul            | Aug | Sep | Oct | Nov | Dec | Jan  | Feb          | Mar | Apr |
| Re-Bid / Award |     |     |     |     |     |      | Construction |     |     |

**Project Estimate: 90 Calendar Days ≈ 3 Months**