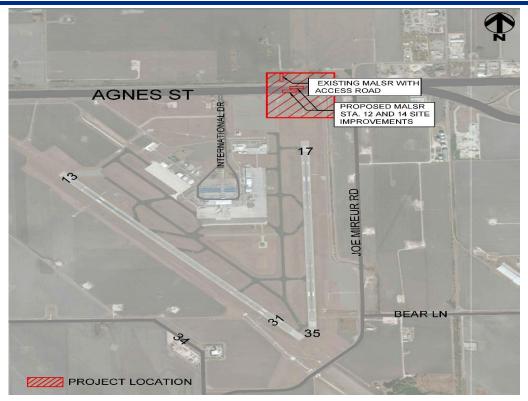

## **Project Location**

# Project Layout

### Project Scope

#### Project includes:

- This project includes paving, drainage and traffic safety improvements for the access to and work sites for Runway 18 MALSR Stations 12 and 14.
- Approximately 1400 square yards of concrete pavement.
- 300 linear feet of new and relocated concrete safety barrier.