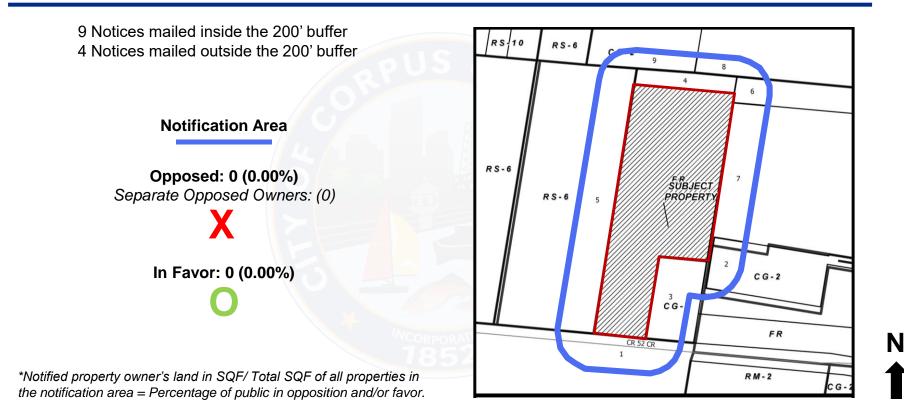

# Zoning Case ZN8501

N



#### Cross Timbers Steakhouse Inc District 1

Rezoning for a property at or near 3402 CR-52 From the "FR" Farm Rural District To the "RS-4.5" Single-Family 4.5 District



City Council February 11, 2025

# **Zoning and Land Use**



#### Proposed Use:

To allow medium-density residential subdivision

ADP (Area Development Plan): Northwest, Adopted on January 9, 2001

#### FLUM (Future Land Use Map):

Medium-density residential

#### Existing Zoning District: "FR" Farm Rural District

#### Adjacent Land Uses:

- North: Drainage corridor; Zoned: FR
- South: Transportation, Agricultural, Commercial; Zoned: FR
- East: Agricultural, Commercial; Zoned: FR, CG-2
- West: Agricultural; Zoned: RS-6

## **Public Notification**



# **Staff Analysis and Recommendation**

- The proposed rezoning is consistent with Plan CC and with the future land use designation of medium-density residential.
- The subject property is suitable for uses permitted by the zoning district that would be applied by the proposed amendment.

### PLANNING COMMISSION AND STAFF RECOMMEND APPROVAL TO THE "RS-4.5" SINGLE-FAMILY 4.5 DISTRICT