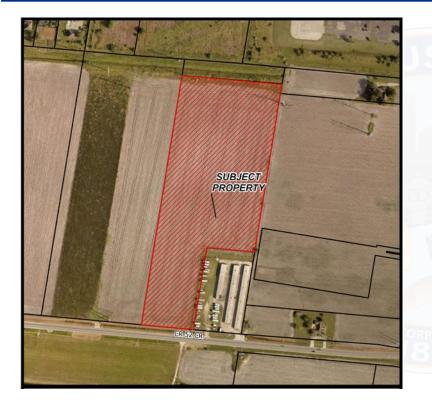

#### Cross Timbers Steakhouse Inc District 1

Rezoning for a property at or near 3402 CR-52 From the "FR" Farm Rural District To the "RS-4.5" Single-Family 4.5 District

City Council February 11, 2025

#### Adjacent Land Uses:

- North: Drainage corridor; Zoned: FR
- South: Transportation, Agricultural, Commercial; Zoned: FR
- East: Agricultural, Commercial; Zoned: FR, CG-2
- West: Agricultural; Zoned: RS-6