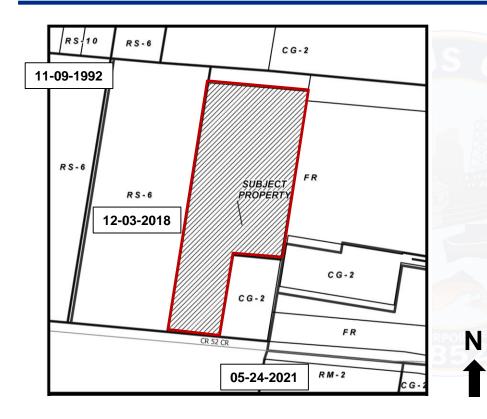

#### Existing Zoning District: "FR" Farm Rural District

#### Adjacent Land Uses:

- North: Drainage corridor; Zoned: FR
- South: Transportation, Agricultural, Commercial; Zoned: FR
- East: Agricultural, Commercial; Zoned: FR, CG-2
- West: Agricultural; Zoned: RS-6