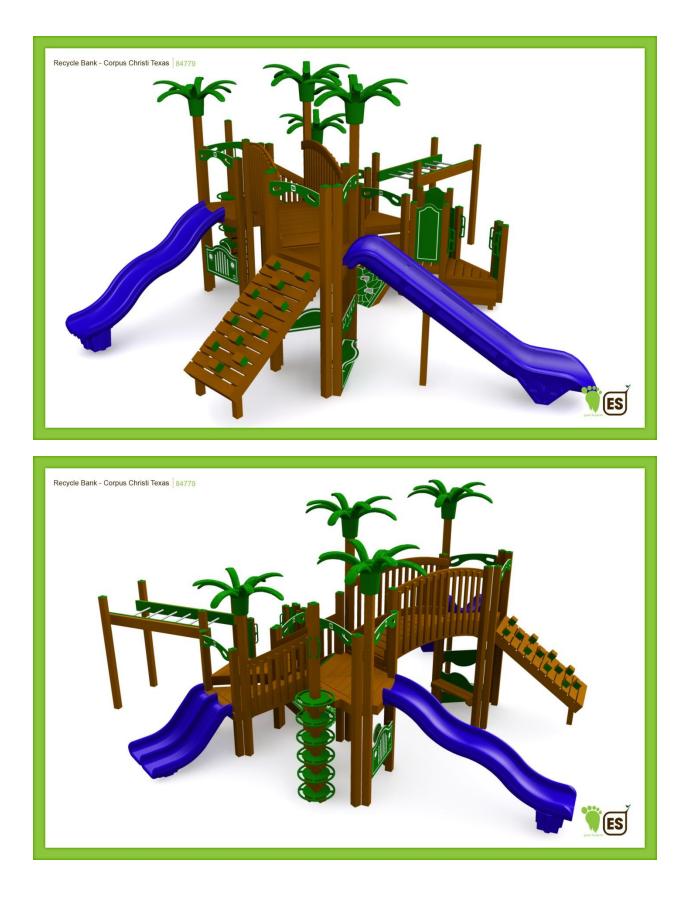

We have some exciting news to help celebrate this achievement! Ziploc<sup>®</sup>, which has teamed up with Recyclebank and the City of Corpus Christi to support recycling rewards in the city, has donated a playground (including installation) to the City made of 99 percent-recycled plastic from <u>Earthscapes</u>. The new Earthscapes playground, to be installed this spring, is composed of recycled structural plastic lumber made from reclaimed post-consumer plastic products like milk jugs and other beverage containers, plastic cartons and bags. Earthscapes is committed to building quality playground equipment that puts the safety of children first, but never forgets what it means to play and make a difference for the environment.

The new Earthscapes playground, which will be located at HEB Park (1501 Shely; Corpus Christi, TX 78404), is set to be open on May 19<sup>th</sup>, 2012, following a ribbon cutting event. Images of the Earthscapes playground and warranty information can be found attached.