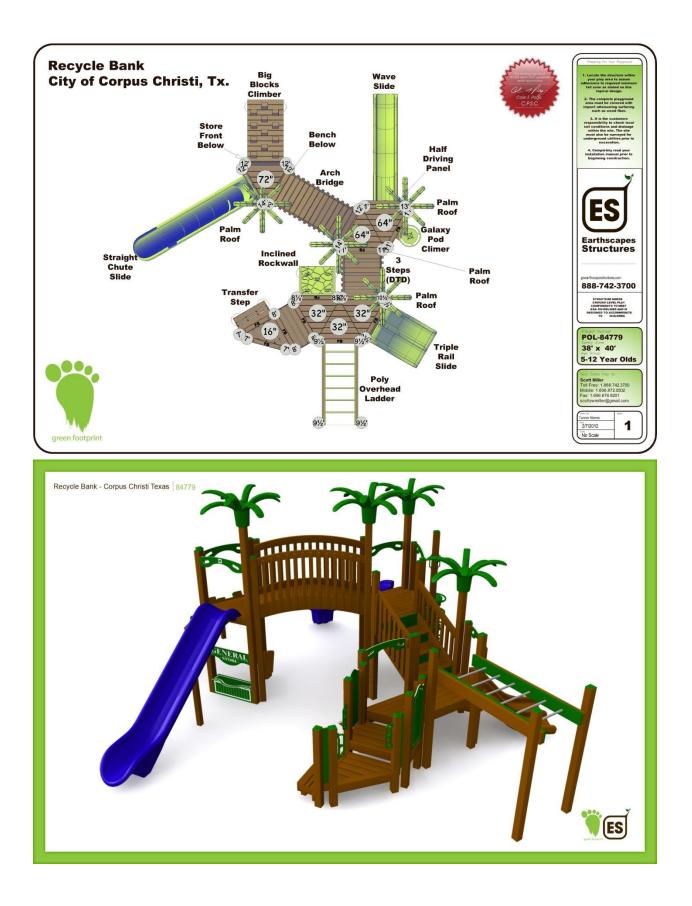

We have some exciting news to help celebrate this achievement! Ziploc<sup>®</sup>, which has teamed up with Recyclebank and the City of Corpus Christi to support recycling rewards in the city, has donated a playground (including installation) to the City made of 99 percent-recycled plastic from <u>Earthscapes</u>. The new Earthscapes playground, to be installed this spring, is composed of recycled structural plastic lumber made from reclaimed post-consumer plastic products like milk jugs and other beverage containers, plastic cartons and bags. Earthscapes is committed to building quality playground equipment that puts the safety of children first, but never forgets what it means to play and make a difference for the environment.

The new Earthscapes playground, which will be located at HEB Park (1501 Shely; Corpus Christi, TX 78404), is set to be open on May 19<sup>th</sup>, 2012, following a ribbon cutting event. Images of the Earthscapes playground and warranty information can be found attached.