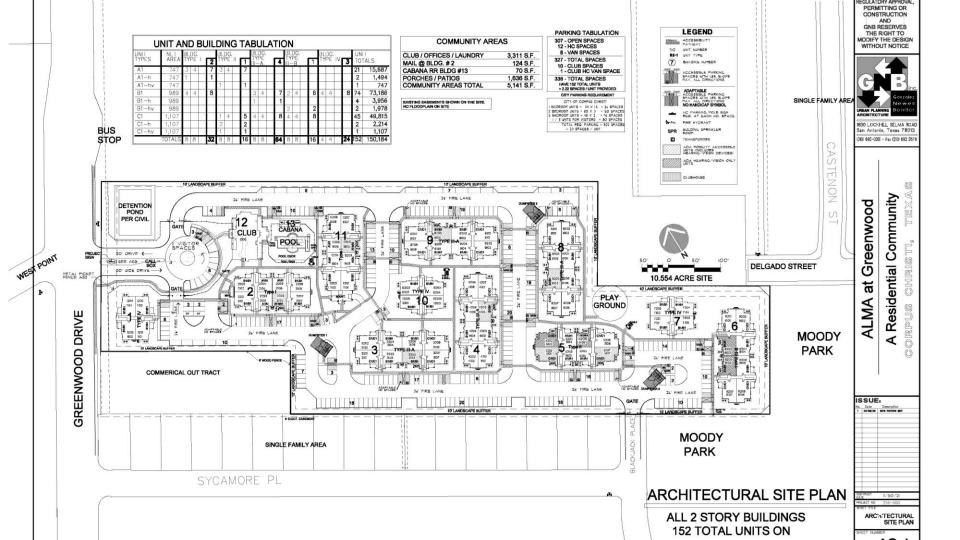

## ALMA at Greenwood

Owner: Greenwood Manor, LP Developer: Adelante Development, LLC Project: ALMA at Greenwood

Proposed Development

- 152 rental units all for households at or below 60% of the area median income
- Mix of 1-, 2- and 3-bedroom units
- \$33.7M estimated costs
- Funding sources:
  - Multifamily Revenue Bonds
  - 4% Low-income Housing Tax Credits
  - TDHCA Loan
  - City and City related funds Type A, Type B, CCHFC and HOME
  - Deferred fees