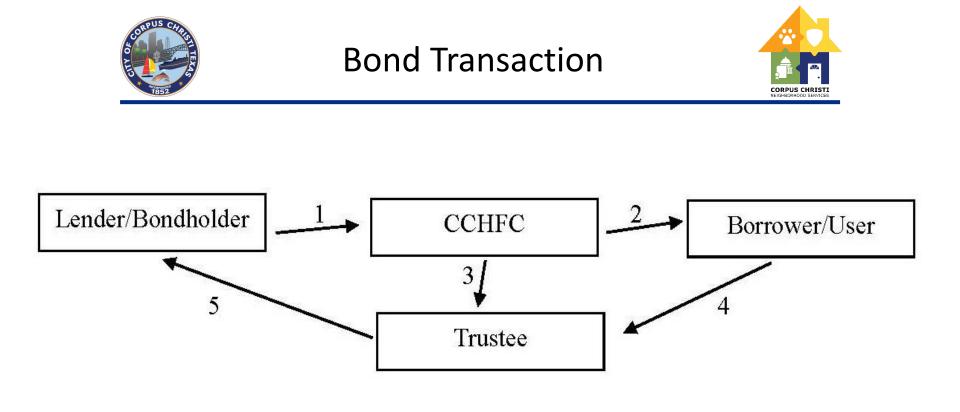

ALMA Greenwood SLP, LLC

a Texas Limited Liability Company (Responsible for Management And Compliance) 99.98% INVESTOR LIMITED PARTNER (LIHTC Equity Investor)

- Proposal includes CCHFC as General Partner of Greenwood Manor, LP
- CCHFC also acquires land and leases it on long-term lease to the LP
  - LP pays cost of land
  - Land and improvements are exempt from property taxes
  - LP covers all costs of operations
  - CCHFC receives value for termination of lease upon sale of project

- As landowner, CCHFC is named additional insured on all policies
- CCHFC does not directly serve as general partner of LP, but a Texas limited liability company (LLC) is formed in which CCHFC is sole member which insulates CCHFC from liability
- Property management company operates apartments under management contract.
- As issuer of revenue bonds, CCHFC's liability is limited solely to loan payment revenues received from LP
- City of Corpus Christi has no liability for CCHFC operations or bonds, but bond indebtedness appears as footnote on CAFR